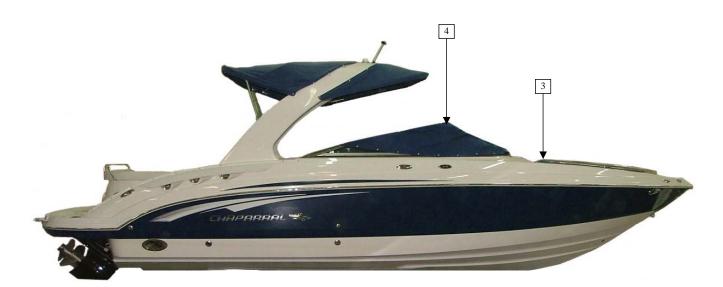

**210SSI** 

COCKPIT & BOW COVER

COCKPIT & BOW COVER WITH WAKEBOARD TOWER

|          |             | 210 881                                        |      |        |
|----------|-------------|------------------------------------------------|------|--------|
| Item No. | Part Number | Description                                    | Qty. | U.O.M. |
|          |             | COCKPIT & BOW COVER BLACK                      |      |        |
| 1        | 64640008021 | BOW COVER - 210SSI BLK                         | 1    | EA     |
| 2        | 64640008061 | COCKPIT COVER NO TWR BLACK 210SSI              | 1    | EA     |
|          |             | COCKPIT & BOW COVER BLUE                       |      |        |
| 1        | 10.01393    | TONNEAU (BOW) COVER - MARINE BLUE 210 SSi      | 1    | EA     |
| 2        | 10.01392    | COCKPIT COVER - MARINE BLUE 210 SSi            | 1    | EA     |
|          |             | COCKPIT & BOW COVER COPPER                     |      |        |
| 1        | 10.01572    | TONNEAU (BOW) COVER - COPPER 210 SSi           | 1    | EA     |
| 2        | 10.01571    | COCKPIT COVER - COPPER 210 SSi                 | 1    | EA     |
|          |             | COCKPIT & BOW COVER RED                        |      |        |
| 1        | 64640003021 | BOW COVER RED 210SSI                           | 1    | EA     |
| 2        | 64640003061 | COCKPIT COVER NO TWR RED 210SSI                | 1    | EA     |
|          |             | COCKPIT & BOW COVER YELLOW                     |      |        |
| 1        | 64640002021 | TONNEAU COVER YELLOW 210SSI                    | 1    | EA     |
| 2        | 64640002061 | CPC NO TWR YELLOW 210SSI                       | 1    | EA     |
|          |             | COCKPIT & BOW COVER BLACK W/TOWER              |      |        |
| 1        | 64640008021 | BOW COVER - 210SSI BLK                         | 1    | EA     |
| 3        | 62820008061 | COCKPIT COVER TOWER W/ARCH BLACK 210SSI        | 1    | EA     |
|          |             | COCKPIT & BOW COVER BLUE W/TOWER               |      |        |
| 1        | 10.01393    | TONNEAU (BOW) COVER - MARINE BLUE 210 SSi      | 1    | EA     |
| 3        | 10.01398    | COCKPIT COVER - W/TOWER-MARINE BLUE 210 SSi    | 1    | EA     |
|          |             | COCKPIT & BOW COVER COPPER W/TOWER             |      |        |
| 1        | 10.01572    | TONNEAU (BOW) COVER - COPPER 210 SSi           | 1    | EA     |
| 3        | 10.01576    | COCKPIT COVER - W/TOWER-COPPER 210 SSi         | 1    | EA     |
|          |             | COCKPIT & BOW COVER RED W/TOWER                |      |        |
| 1        | 64640003021 | BOW COVER RED 210SSI                           | 1    | EA     |
| 3        | 62820003061 | COCKPIT COVER TOWER W/ARCH RED 210SSI          | 1    | EA     |
|          |             | COCKPIT & BOW COVER (SUNBRELLA) W/TOWER YELLOW |      |        |
| 1        | 64640002021 | TONNEAU COVER YELLOW 210SSI                    | 1    | EA     |
| 3        | 62820002061 | COCKPIT COVER TOWER W/ARCH YELLOW 210SSI       | 1    | EA     |
| -        |             |                                                |      |        |