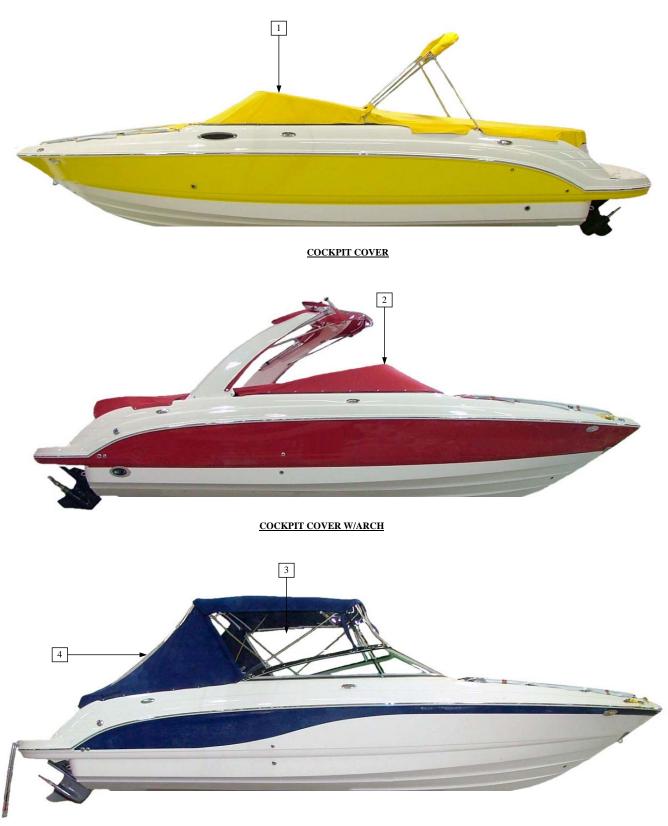

204 SSI

COCKPIT & BOW COVER

|              |             | 204 SSI                                                     |          |            |
|--------------|-------------|-------------------------------------------------------------|----------|------------|
| Item No.     | Part Number | Description                                                 | Qty.     | U.O.M.     |
|              |             | STANDARD BLACK CANVAS                                       |          |            |
| 1            | 64650008011 | BIMINI W/BOOT BLACK 204SSI                                  | 1        | EA         |
| 2            | 64650008071 | WINDSCREEN BLACK 204SSI (Not Available With Tower)          | 1        | EA         |
|              |             | STANDARD BLUE CANVAS                                        |          |            |
| 1            | 10.01441    | BIMINI TOP - MARINE BLUE 204 SSi                            | 1        | EA         |
| 2            | 10.01442    | WINDSCREEN - MARINE BLUE 204 SSi (Not Available With Tower) | 1        | EA         |
|              |             | STANDARD COPPER CANVAS                                      |          |            |
| 1            | 10.01427    | BIMINI TOP - W/BOOT-COPPER 204 SSi                          | 1        | EA         |
| 2            | 10.01428    | WINDSCREEN - COPPER 204 SSi (Not Available With Tower)      | 1        | EA         |
|              |             | STANDARD RED CANVAS                                         |          |            |
| 1            | 64650003011 | BIMINI W/BOOT RED 204SSI                                    | 1        | EA         |
| 2            | 64650003071 | WINDSCREEN RED 204SSI (Not Available With Tower)            | 1        | EA         |
|              |             | STANDARD YELLOW CANVAS                                      |          |            |
| 1            | 64650002011 | BIMINI W/BOOT YELLOW 204SSI                                 | 1        | EA         |
| 2            | 64650002071 | WINDSCREEN YELLOW 204SSI (Not Available With Tower)         | 1        | EA         |
|              |             | CANVAS PACKAGE BLACK (NOT AVAILABLE WITH TOWER)             |          |            |
| 3            | 64650008101 | AFT CURTAIN BLACK 204SSI                                    | 1        | EA         |
| 4            | 64650008111 | SIDE CURTAINS BLACK 204SSI                                  | 1        | SET        |
|              |             | CANVAS PACKAGE BLUE (NOT AVAILABLE WITH TOWER)              |          |            |
| 3            | 10.01446    | AFT CURTAIN - MARINE BLUE 204 SSi                           | 1        | EA         |
| 4            | 10.01445    | SIDE CURTAINS - MARINE BLUE 204 SSi                         | 1        | SET        |
| •            | 10101110    | CANVAS PACKAGE COPPER (NOT AVAILABLE WITH TOWER)            | <b>·</b> | 521        |
| 3            | 10.01585    | AFT CURTAIN - COPPER 204 SSi                                | 1        | EA         |
| 4            | 10.01584    | SIDE CURTAINS - COPPER 204 SSi                              | 1        | SET        |
|              | 10.01501    | CANVAS PACKAGE RED (NOT AVAILABLE WITH TOWER)               | 1        | 5E1        |
| 3            | 64650003101 | AFT CURTAIN RED 204SSI                                      | 1        | EA         |
| 4            | 64650003111 | SIDE CURTAINS RED 204SSI                                    | 1        | SET        |
|              | 01000000111 | CANVAS PACKAGE YELLOW (NOT AVAILABLE WITH TOWER)            | 1        | 521        |
| 3            | 64650002101 | AFT CURTAIN YELLOW 204SSI                                   | 1        | EA         |
| 4            | 64650002111 | SIDE CURTAINS YELLOW 204551                                 | 1        | SET        |
| 4            | 04030002111 | COCKPIT & BOW COVER BLACK                                   | 1        | 361        |
| 5            | 64650008021 | TONNEAU COVER BLACK 204SSI                                  | 1        | EA         |
| 6            | 64650008061 |                                                             | 1        |            |
| 0            | 04030008001 | COCKPIT COVER BLACK 204SSI                                  | 1        | EA         |
| -            | 10.01444    | COCKPIT & BOW COVER BLUE                                    |          | <b>F</b> 4 |
| 5            | 10.01444    | TONNEAU (BOW) COVER - MARINE BLUE 204 SSi                   | 1        | EA         |
| 6            | 10.01443    | COCKPIT COVER - MARINE BLUE 204 SSi                         | 1        | EA         |
|              | 10.01502    | COCKPIT & BOW COVER COPPER                                  |          |            |
| 5            | 10.01583    | TONNEAU (BOW) COVER - COPPER 204 SSi                        | 1        | EA         |
| 6            | 10.01582    | COCKPIT COVER - COPPER 204 SSi                              | 1        | EA         |
|              |             | COCKPIT & BOW COVER RED                                     |          |            |
| 5            | 64650003021 | TONNEAU COVER RED 204SSI                                    | 1        | EA         |
| 6            | 64650003061 | COCKPIT COVER RED 204SSI                                    | 1        | EA         |
| _            |             | COCKPIT & BOW COVER YELLOW                                  |          |            |
| 5            | 64650002021 | TONNEAU COVER YELLOW 204SSI                                 | 1        | EA         |
| 6            | 64650002061 | COCKPIT COVER YELLOW 204SSI                                 | 1        | EA         |
|              |             | SHIPPING COVER                                              |          |            |
| Not Pictured | 18-00010    | SHIPPING COVER - 204 SSI                                    | 1        | EA         |

204 SSI

STANDARD CANVAS WITH WAKEBOARD TOWER & COCKPIT & BOW COVER WITH WAKEBOARD TOWER

|              |             | 204 551                                                 |            |        |
|--------------|-------------|---------------------------------------------------------|------------|--------|
| Item No.     | Part Number | Description                                             | Qty.       | U.O.M. |
|              |             | WAKEBOARD TOWER AND HOLDERS W/BLACK CANVAS              |            |        |
| 1            | 63240008041 | TOWER TOP 204/210/216SSI BLACK                          | 1          | EA     |
|              |             | WAKEBOARD TOWER AND HOLDERS W/BLUE CANVAS               |            |        |
| 1            | 10.01396    | TOWER TOP - MARINE BLUE 210/204 SSi                     | 1          | EA     |
|              |             | WAKEBOARD TOWER AND HOLDERS W/COPPER CANVAS             |            |        |
| 1            | 10.01575    | TOWER TOP - COPPER 210/204 SSi                          | 1          | EA     |
|              |             | WAKEBOARD TOWER AND HOLDERS W/RED CANVAS                |            |        |
| 1            | 63240003041 | TOWER TOP 204/210/216SSI RED                            | 1          | EA     |
|              |             | WAKEBOARD TOWER AND HOLDERS W/YELLOW CANVAS             |            |        |
| 1            | 63240002041 | TOWER TOP 204/210/216SSI YELLOW                         | 1          | EA     |
|              |             | COCKPIT & BOW COVER BLACK W/TOWER                       |            |        |
| 2            | 62450008061 | WAKEBOARD COCKPIT COVER TOWER BLACK 204SSI              | 1          | EA     |
| 3            | 64650008021 | TONNEAU COVER BLACK 204SSI                              | 1          | EA     |
|              |             | COCKPIT & BOW COVER BLUE W/TOWER                        |            |        |
| 2            | 10.01448    | COCKPIT COVER - W/TOWER-MARINE BLUE 204 SSi             | 1          | EA     |
| 3            | 10.01444    | TONNEAU (BOW) COVER - MARINE BLUE 204 SSi               | 1          | EA     |
|              |             | COCKPIT & BOW COVER COPPER W/TOWER                      |            |        |
| 2            | 10.01586    | COCKPIT COVER - W/TOWER-COPPER 204 SSi                  | 1          | EA     |
| 3            | 10.01583    | TONNEAU (BOW) COVER - COPPER 204 SSi                    | 1          | EA     |
|              |             | COCKPIT & BOW COVER RED W/TOWER                         |            |        |
| 2            | 62450003061 | 204 SSI WAKE COCKPIT COVER RED                          | 1          | EA     |
| 3            | 64650003021 | TONNEAU COVER RED 204SSI                                | 1          | EA     |
|              |             | COCKPIT & BOW COVER YELLOW W/TOWER                      |            |        |
| 2            | 62450002061 | WAKEBOARD COCKPIT COVER YELLOW 204SSI                   | 1          | EA     |
| 3            | 64650002021 | TONNEAU COVER YELLOW 204SSI                             | 1          | EA     |
|              |             | SHIPPING COVER W/WAKEBOARD TOWER (EXCHANGE FOR STD COVE | <u>(R)</u> |        |
| Not Pictured | 18-00011    | SHIPPING COVER - 204 SSI W/ TOWER                       | 1          | EA     |