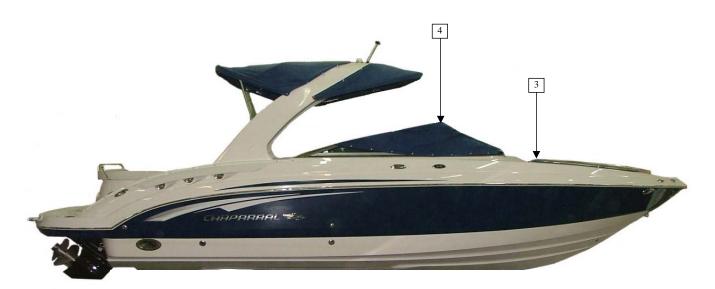

**210SSI** 

COCKPIT & BOW COVER

COCKPIT & BOW COVER WITH WAKEBOARD TOWER

|          |             | 210 881                                        |      |        |
|----------|-------------|------------------------------------------------|------|--------|
| Item No. | Part Number | Description                                    | Qty. | U.O.M. |
|          |             | COCKPIT & BOW COVER BLACK                      |      |        |
| 1        | 64640008021 | BOW COVER - 210SSI BLK                         | 1    | EA     |
| 2        | 64640008061 | COCKPIT COVER NO TWR BLACK 210SSI              | 1    | EA     |
|          |             | COCKPIT & BOW COVER BLUE                       |      |        |
| 1        | 10.01393    | TONNEAU (BOW) COVER - MARINE BLUE 210 SSi      | 1    | EA     |
| 2        | 10.01392    | COCKPIT COVER - MARINE BLUE 210 SSi            | 1    | EA     |
|          |             | COCKPIT & BOW COVER COPPER                     |      |        |
| 1        | 10.01572    | TONNEAU (BOW) COVER - COPPER 210 SSi           | 1    | EA     |
| 2        | 10.01571    | COCKPIT COVER - COPPER 210 SSi                 | 1    | EA     |
|          |             | COCKPIT & BOW COVER RED                        |      |        |
| 1        | 64640003021 | BOW COVER RED 210SSI                           | 1    | EA     |
| 2        | 64640003061 | COCKPIT COVER NO TWR RED 210SSI                | 1    | EA     |
|          |             | COCKPIT & BOW COVER YELLOW                     |      |        |
| 1        | 64640002021 | TONNEAU COVER YELLOW 210SSI                    | 1    | EA     |
| 2        | 64640002061 | CPC NO TWR YELLOW 210SSI                       | 1    | EA     |
|          |             | COCKPIT & BOW COVER BLACK W/TOWER              |      |        |
| 1        | 64640008021 | BOW COVER - 210SSI BLK                         | 1    | EA     |
| 3        | 62820008061 | COCKPIT COVER TOWER W/ARCH BLACK 210SSI        | 1    | EA     |
|          |             | COCKPIT & BOW COVER BLUE W/TOWER               |      |        |
| 1        | 10.01393    | TONNEAU (BOW) COVER - MARINE BLUE 210 SSi      | 1    | EA     |
| 3        | 10.01398    | COCKPIT COVER - W/TOWER-MARINE BLUE 210 SSi    | 1    | EA     |
|          |             | COCKPIT & BOW COVER COPPER W/TOWER             |      |        |
| 1        | 10.01572    | TONNEAU (BOW) COVER - COPPER 210 SSi           | 1    | EA     |
| 3        | 10.01576    | COCKPIT COVER - W/TOWER-COPPER 210 SSi         | 1    | EA     |
|          |             | COCKPIT & BOW COVER RED W/TOWER                |      |        |
| 1        | 64640003021 | BOW COVER RED 210SSI                           | 1    | EA     |
| 3        | 62820003061 | COCKPIT COVER TOWER W/ARCH RED 210SSI          | 1    | EA     |
|          |             | COCKPIT & BOW COVER (SUNBRELLA) W/TOWER YELLOW |      |        |
| 1        | 64640002021 | TONNEAU COVER YELLOW 210SSI                    | 1    | EA     |
| 3        | 62820002061 | COCKPIT COVER TOWER W/ARCH YELLOW 210SSI       | 1    | EA     |
| -        |             |                                                |      |        |