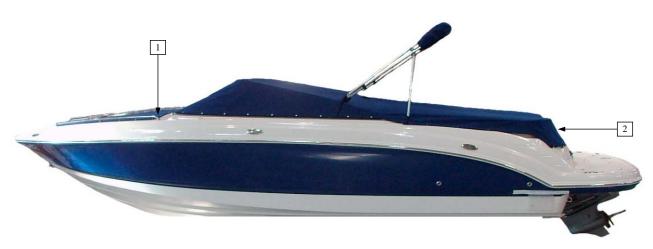

#### MOORING COVER MOORING COVER - W/O TOWER 180 SSI 1 EA MOORING COVER WITH WAKEBOARD TOWER OPTION MOORING COVER - W/TOWER 180 SSI 1 EA

Not Pictured

180 SSI

COCKPIT & BOW COVER

|          |             | 180 551                                                                |      |        |
|----------|-------------|------------------------------------------------------------------------|------|--------|
| Item No. | Part Number | Description                                                            | Qty. | U.O.M. |
|          |             | COCKPIT & BOW COVER BLACK                                              |      |        |
| 1        | 61900008021 | 180SSI T/C - BLACK                                                     | 1    | EA     |
| 2        | 29086008251 | 180 COCKPIT COVJET BLK. (for Standard Convertible Top)                 | 1    | EA     |
| 2a       | 10.01020    | COCKPIT COVER - W/TOWER - BLACK 180SSI (Tower Option)                  | 1    | EA     |
| 2b       | 61900008061 | 180SSI C/C - BLACK (Bimini Top Option)                                 | 1    | EA     |
|          |             | COCKPIT & BOW COVER BLUE                                               |      |        |
| 1        | 10.01418    | TONNEAU (BOW) COVER - MARINE BLUE 180 SSi                              | 1    | EA     |
| 2        | 10.01422    | CON COCKPIT COVER - MARINE BLUE 180 SSi (for Standard Convertible Top) | 1    | EA     |
| 2a       | 10.01450    | COCKPIT COVER - W/TOWER MARINE BLUE 180 SSi (Tower Option)             | 1    | EA     |
| 2b       | 10.01417    | COCKPIT COVER - MARINE BLUE 180 SSi (Bimini Top Option)                | 1    | EA     |
|          |             | COCKPIT & BOW COVER COPPER                                             |      |        |
| 1        | 10.01563    | TONNEAU (BOW) COVER - COPPER 180 SSi                                   | 1    | EA     |
| 2        | 10.01568    | CON COCKPIT COVER - COPPER 180 SSi (for Standard Convertible Top)      | 1    | EA     |
| 2a       | 10.01567    | COCKPIT COVER - W/TOWER COPPER 180 SSi (Tower Option)                  | 1    | EA     |
| 2b       | 10.01562    | COCKPIT COVER - COPPER 180 SSi (Bimini Top Option)                     | 1    | EA     |
|          |             | COCKPIT & BOW COVER RED                                                |      |        |
| 1        | 61900003021 | TONNEAU COVER 180 SSI RED                                              | 1    | EA     |
| 2        | 29086003251 | 180/185 COCKPIT COVER JOCKEY RED (for Standard Convertible Top)        | 1    | EA     |
| 2a       | 10.01022    | COCKPIT COVER - W/TOWER - JOCKEY RED 180SSI (Tower Option)             | 1    | EA     |
| 2b       | 61900003061 | COCKPIT COVER 180 SSI RED (Bimini Top Option)                          | 1    | EA     |
|          |             | COCKPIT & BOW COVER YELLOW                                             |      |        |
| 1        | 6190002021  | 180SSI T/C - YELLOW                                                    | 1    | EA     |
| 2        | 29086002251 | 180/185SSE C/PIT COVER-YELLOW (for Standard Convertible Top)           | 1    | EA     |
| 2a       | 10.01021    | COCKPIT COVER - W/TOWER - SUN YELLOW 180SSI (Tower Option)             | 1    | EA     |
| 2b       | 61900002061 | 180SSI C/C - YELLOW (Bimini Top Option)                                | 1    | EA     |