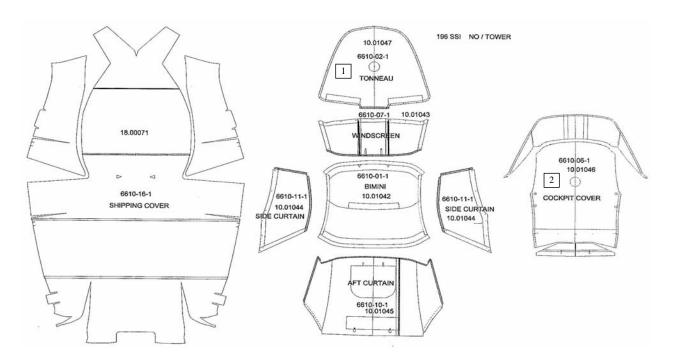

| 196 SSI      |             |                                                           |      |        |  |
|--------------|-------------|-----------------------------------------------------------|------|--------|--|
| Item No.     | Part Number | Description                                               | Qty. | U.O.M. |  |
|              |             | STANDARD BLACK CANVAS                                     |      |        |  |
| 1            | 10.01042    | BIMINI TOP - W/BOOT - BLK                                 | 1    | EA     |  |
|              |             | STANDARD BLUE CANVAS                                      |      |        |  |
| 1            | 10.01050    | BIMINI TOP - W/BOOT - BLUE                                | 1    | EA     |  |
|              |             | STANDARD COPPER CANVAS                                    |      |        |  |
| 1            | 10.01066    | BIMINI TOP - W/BOOT - COPPER                              | 1    | EA     |  |
|              |             | STANDARD RED CANVAS                                       |      |        |  |
| 1            | 10.01074    | BIMINI TOP - W/BOOT - RED                                 | 1    | EA     |  |
|              |             | STANDARD YELLOW CANVAS                                    |      |        |  |
| 1            | 10.01058    | BIMINI TOP - W/BOOT - YELLOW                              | 1    | EA     |  |
|              |             | CANVAS PACKAGE BLACK                                      |      |        |  |
| 2            | 10.01043    | WINDSCREEN - BLK                                          | 1    | EA     |  |
| 3            | 10.01044    | SIDE CURTAINS - BLK 196 SSi                               | 1    | ST     |  |
| 4            | 10.01045    | AFT CURTAINS - BLK                                        | 1    | EA     |  |
|              |             | CANVAS PACKAGE BLUE                                       | -    |        |  |
| 2            | 10.01051    | WINDSCREEN - BLUE                                         | 1    | ST     |  |
| 3            | 10.01052    | SIDE CURTAINS - MARINE BLUE 196 SSi                       | 1    | EA     |  |
| 4            | 10.01052    | AFT CURTAINS - BLUE                                       | 1    | EA     |  |
| 4            | 10.01055    | CANVAS PACKAGE COPPER                                     | 1    | LA     |  |
| 2            | 10.01067    | WINDSCREEN - COPPER                                       | 1    | ST     |  |
| 3            | 10.01068    | SIDE CURTAINS - COPPER 196 SSi                            | 1    | EA     |  |
| 4            |             |                                                           |      |        |  |
| 4            | 10.01069    | AFT CURTAINS - COPPER                                     | 1    | EA     |  |
| 2            | 10.01075    | CANVAS PACKAGE RED                                        |      | CTT.   |  |
| 2            | 10.01075    | WINDSCREEN - RED                                          | 1    | ST     |  |
| 3            | 10.01076    | SIDE CURTAINS - RED 196 SSi                               | 1    | EA     |  |
| 4            | 10.01077    | AFT CURTAINS - RED                                        | 1    | EA     |  |
|              |             | CANVAS PACKAGE YELLOW                                     |      |        |  |
| 2            | 10.01059    | WINDSCREEN - YELLOW                                       | 1    | ST     |  |
| 3            | 10.01060    | SIDE CURTAINS - YELLOW 196 SSi                            | 1    | EA     |  |
| 4            | 10.01061    | AFT CURTAINS - YELLOW                                     | 1    | EA     |  |
|              |             | WAKEBOARD TOWER AND HOLDERS W/BLACK BIMINI TOP            |      |        |  |
| 5            | 10.01049    | TOWER TOP - BLACK 196 SSi                                 | 1    | EA     |  |
|              |             | WAKEBOARD TOWER AND HOLDERS W/BLUE BIMINI TOP             |      |        |  |
| 5            | 10.01057    | TOWER TOP - BLUE 196 SSi                                  | 1    | EA     |  |
|              |             | WAKEBOARD TOWER AND HOLDERS W/COPPER BIMINI TOP           |      |        |  |
| 5            | 10.01073    | TOWER TOP - COPPER 196 SSi                                | 1    | EA     |  |
|              |             | WAKEBOARD TOWER AND HOLDERS W/RED BIMINI TOP              |      |        |  |
| 5            | 10.01081    | TOWER TOP - RED 196 SSi                                   | 1    | EA     |  |
|              |             | WAKEBOARD TOWER AND HOLDERS W/YELLOW BIMINI TOP           |      |        |  |
| 5            | 10.01065    | TOWER TOP - YELLOW 196 SSi                                | 1    | EA     |  |
|              |             | SHIPPING COVER                                            |      |        |  |
| 6            | 18.00071    | SHIPPING COVER - 186SSI (Standard)                        | 1    | EA     |  |
| 7            | 18.00072    | SHIPPING COVER W/TOWER - 196 SSI (Wakeboard Tower Option) | 1    | EA     |  |
|              |             | MOORING COVER                                             |      |        |  |
| Not Pictured | 18.00093    | MOORING COVER - W/O TOWER 196 SSi                         | 1    | EA     |  |
| Not Pictured | 18.00094    | MOORING COVER - W/TOWER 196 SSi (Wakeboard Tower Option)  | 1    | EA     |  |

|          |             | 190 551                                         |      |        |
|----------|-------------|-------------------------------------------------|------|--------|
| Item No. | Part Number | Description                                     | Qty. | U.O.M. |
|          |             | COCKPIT & BOW COVER BLACK                       |      |        |
| 1        | 10.01047    | BOW COVER - BLK                                 | 1    | EA     |
| 2        | 10.01046    | COCKPIT COVER - BLK                             | 1    | EA     |
| 3        | 10.01048    | COCKPIT COVER - W/TOWER - BLK (Tower Option)    | 1    | EA     |
|          |             | COCKPIT & BOW COVER BLUE                        |      |        |
| 1        | 10.01055    | BOW COVER - BLUE                                | 1    | EA     |
| 2        | 10.01054    | COCKPIT COVER - BLUE                            | 1    | EA     |
| 3        | 10.01056    | COCKPIT COVER - W/TOWER - BLUE (Tower Option)   | 1    | EA     |
|          |             | COCKPIT & BOW COVER COPPER                      |      |        |
| 1        | 10.01071    | BOW COVER - COPPER                              | 1    | EA     |
| 2        | 10.01070    | COCKPIT COVER - COPPER                          | 1    | EA     |
| 3        | 10.01072    | COCKPIT COVER - W/TOWER - COPPER (Tower Option) | 1    | EA     |
|          |             | COCKPIT & BOW COVER RED                         |      |        |
| 1        | 10.01079    | BOW COVER - RED                                 | 1    | EA     |
| 2        | 10.01078    | COCKPIT COVER - RED                             | 1    | EA     |
| 3        | 10.01080    | COCKPIT COVER - W/TOWER - RED (Tower Option)    | 1    | EA     |
|          |             | COCKPIT & BOW COVER YELLOW                      |      |        |
| 1        | 10.01063    | BOW COVER - YELLOW                              | 1    | EA     |
| 2        | 10.01062    | COCKPIT COVER - YELLOW                          | 1    | EA     |
| 3        | 10.01064    | COCKPIT COVER - W/TOWER - YELLOW (Tower Option) | 1    | EA     |