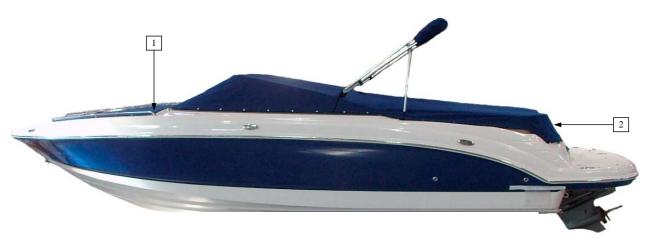

**210SSI** 

COCKPIT & BOW COVER

COCKPIT & BOW COVER WITH WAKEBOARD TOWER

|          |             | 210 881                                        |      |        |
|----------|-------------|------------------------------------------------|------|--------|
| Item No. | Part Number | Description                                    | Qty. | U.O.M. |
|          |             | COCKPIT & BOW COVER BLACK                      |      |        |
| 1        | 64640008021 | BOW COVER - 210SSI BLK                         | 1    | EA     |
| 2        | 64640008061 | COCKPIT COVER NO TWR BLACK 210SSI              | 1    | EA     |
|          |             | COCKPIT & BOW COVER BLUE                       |      |        |
| 1        | 10.01393    | TONNEAU (BOW) COVER - MARINE BLUE 210 SSi      | 1    | EA     |
| 2        | 10.01392    | COCKPIT COVER - MARINE BLUE 210 SSi            | 1    | EA     |
|          |             | COCKPIT & BOW COVER COPPER                     |      |        |
| 1        | 10.01572    | TONNEAU (BOW) COVER - COPPER 210 SSi           | 1    | EA     |
| 2        | 10.01571    | COCKPIT COVER - COPPER 210 SSi                 | 1    | EA     |
|          |             | COCKPIT & BOW COVER RED                        |      |        |
| 1        | 64640003021 | BOW COVER RED 210SSI                           | 1    | EA     |
| 2        | 64640003061 | COCKPIT COVER NO TWR RED 210SSI                | 1    | EA     |
|          |             | COCKPIT & BOW COVER YELLOW                     |      |        |
| 1        | 64640002021 | TONNEAU COVER YELLOW 210SSI                    | 1    | EA     |
| 2        | 64640002061 | CPC NO TWR YELLOW 210SSI                       | 1    | EA     |
|          |             | COCKPIT & BOW COVER BLACK W/TOWER              |      |        |
| 1        | 64640008021 | BOW COVER - 210SSI BLK                         | 1    | EA     |
| 3        | 62820008061 | COCKPIT COVER TOWER W/ARCH BLACK 210SSI        | 1    | EA     |
|          |             | COCKPIT & BOW COVER BLUE W/TOWER               |      |        |
| 1        | 10.01393    | TONNEAU (BOW) COVER - MARINE BLUE 210 SSi      | 1    | EA     |
| 3        | 10.01398    | COCKPIT COVER - W/TOWER-MARINE BLUE 210 SSi    | 1    | EA     |
|          |             | COCKPIT & BOW COVER COPPER W/TOWER             |      |        |
| 1        | 10.01572    | TONNEAU (BOW) COVER - COPPER 210 SSi           | 1    | EA     |
| 3        | 10.01576    | COCKPIT COVER - W/TOWER-COPPER 210 SSi         | 1    | EA     |
|          |             | COCKPIT & BOW COVER RED W/TOWER                |      |        |
| 1        | 64640003021 | BOW COVER RED 210SSI                           | 1    | EA     |
| 3        | 62820003061 | COCKPIT COVER TOWER W/ARCH RED 210SSI          | 1    | EA     |
|          |             | COCKPIT & BOW COVER (SUNBRELLA) W/TOWER YELLOW |      |        |
| 1        | 64640002021 | TONNEAU COVER YELLOW 210SSI                    | 1    | EA     |
| 3        | 62820002061 | COCKPIT COVER TOWER W/ARCH YELLOW 210SSI       | 1    | EA     |
| -        |             |                                                |      |        |