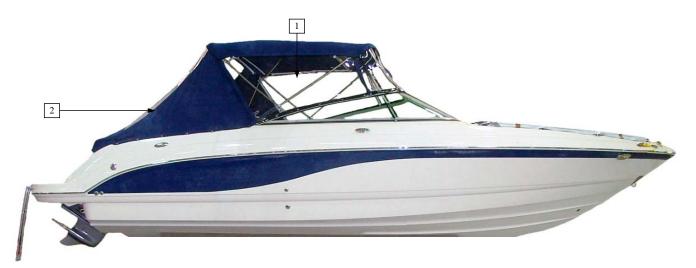

#### MOORING COVER MOORING COVER - W/O TOWER 180 SSI 1 EA MOORING COVER WITH WAKEBOARD TOWER OPTION MOORING COVER - W/TOWER 180 SSI 1 EA

Not Pictured

180 SSI

COCKPIT & BOW COVER

|          |             | 180 551                                                                |      |        |
|----------|-------------|------------------------------------------------------------------------|------|--------|
| Item No. | Part Number | Description                                                            | Qty. | U.O.M. |
|          |             | COCKPIT & BOW COVER BLACK                                              |      |        |
| 1        | 61900008021 | 180SSI T/C - BLACK                                                     | 1    | EA     |
| 2        | 29086008251 | 180 COCKPIT COVJET BLK. (for Standard Convertible Top)                 | 1    | EA     |
| 2a       | 10.01020    | COCKPIT COVER - W/TOWER - BLACK 180SSI (Tower Option)                  | 1    | EA     |
| 2b       | 61900008061 | 180SSI C/C - BLACK (Bimini Top Option)                                 | 1    | EA     |
|          |             | COCKPIT & BOW COVER BLUE                                               |      |        |
| 1        | 10.01418    | TONNEAU (BOW) COVER - MARINE BLUE 180 SSi                              | 1    | EA     |
| 2        | 10.01422    | CON COCKPIT COVER - MARINE BLUE 180 SSi (for Standard Convertible Top) | 1    | EA     |
| 2a       | 10.01450    | COCKPIT COVER - W/TOWER MARINE BLUE 180 SSi (Tower Option)             | 1    | EA     |
| 2b       | 10.01417    | COCKPIT COVER - MARINE BLUE 180 SSi (Bimini Top Option)                | 1    | EA     |
|          |             | COCKPIT & BOW COVER COPPER                                             |      |        |
| 1        | 10.01563    | TONNEAU (BOW) COVER - COPPER 180 SSi                                   | 1    | EA     |
| 2        | 10.01568    | CON COCKPIT COVER - COPPER 180 SSi (for Standard Convertible Top)      | 1    | EA     |
| 2a       | 10.01567    | COCKPIT COVER - W/TOWER COPPER 180 SSi (Tower Option)                  | 1    | EA     |
| 2b       | 10.01562    | COCKPIT COVER - COPPER 180 SSi (Bimini Top Option)                     | 1    | EA     |
|          |             | COCKPIT & BOW COVER RED                                                |      |        |
| 1        | 61900003021 | TONNEAU COVER 180 SSI RED                                              | 1    | EA     |
| 2        | 29086003251 | 180/185 COCKPIT COVER JOCKEY RED (for Standard Convertible Top)        | 1    | EA     |
| 2a       | 10.01022    | COCKPIT COVER - W/TOWER - JOCKEY RED 180SSI (Tower Option)             | 1    | EA     |
| 2b       | 61900003061 | COCKPIT COVER 180 SSI RED (Bimini Top Option)                          | 1    | EA     |
|          |             | COCKPIT & BOW COVER YELLOW                                             |      |        |
| 1        | 6190002021  | 180SSI T/C - YELLOW                                                    | 1    | EA     |
| 2        | 29086002251 | 180/185SSE C/PIT COVER-YELLOW (for Standard Convertible Top)           | 1    | EA     |
| 2a       | 10.01021    | COCKPIT COVER - W/TOWER - SUN YELLOW 180SSI (Tower Option)             | 1    | EA     |
| 2b       | 61900002061 | 180SSI C/C - YELLOW (Bimini Top Option)                                | 1    | EA     |