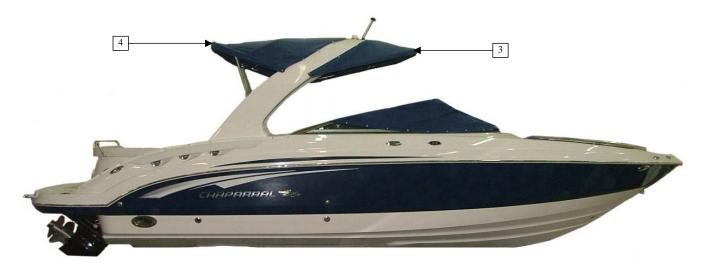

**210SSI** 

CANVAS PACKAGE

|              |             | 210 SSI                                                   |      | 1      |
|--------------|-------------|-----------------------------------------------------------|------|--------|
| Item No.     | Part Number | Description                                               | Qty. | U.O.M. |
|              |             | STANDARD BLACK CANVAS                                     |      |        |
| 1            | 64640008011 | BIMINI W/BOOT BLACK 210SSI                                | 1    | EA     |
| 2            | 64640008071 | WINDSCREEN BLACK 210SSI (Not Available With Tower)        | 1    | EA     |
|              |             | STANDARD BLUE CANVAS                                      |      |        |
| 1            | 10.01390    | BIMINI TOP - MARINE BLUE 210 SSi                          | 1    | EA     |
| 2            | 10.01391    | WINDSCREEN - MARINE BLUE 210 SSi                          | 1    | EA     |
|              |             | STANDARD COPPER CANVAS                                    |      |        |
| 1            | 10.01569    | BIMINI TOP - W/BOOT-COPPER 210 SSi                        | 1    | EA     |
| 2            | 10.01570    | WINDSCREEN - COPPER 210 SSi (Not Available With Tower)    | 1    | EA     |
|              |             | STANDARD RED CANVAS                                       |      |        |
| 1            | 64640003011 | BIMINI W/BOOT RED 210SSI                                  | 1    | EA     |
| 2            | 64640003071 | WINDSCREEN RED 210SSI (Not Available With Tower)          | 1    | EA     |
|              |             | STANDARD YELLOW CANVAS                                    |      |        |
| 1            | 64640002011 | BIMINI W/BOOT YELLOW 210SSSI                              | 1    | EA     |
| 2            | 64640002071 | WINDSCREEN YELLOW 210SSI (Not Available With Tower)       | 1    | EA     |
|              |             | WAKEBOARD TOWER AND HOLDERS W/BLACK CANVAS                |      |        |
| 3            | 63240008041 | TOWER TOP 204/210/216SSI BLACK                            | 1    | EA     |
|              |             | WAKEBOARD TOWER AND HOLDERS W/BLUE CANVAS                 |      |        |
| 3            | 10.01396    | TOWER TOP - MARINE BLUE 210/204 SSi                       | 1    | EA     |
|              |             | WAKEBOARD TOWER AND HOLDERS W/COPPER CANVAS               |      |        |
| 3            | 10.01575    | TOWER TOP - COPPER 210/204 SSi                            | 1    | EA     |
| 5            | 10101070    | WAKEBOARD TOWER AND HOLDERS W/RED CANVAS                  |      | 2.1    |
| 3            | 63240003041 | TOWER TOP 204/210/216SSI RED                              | 1    | EA     |
| 5            | 05210005011 | WAKEBOARD TOWER AND HOLDERS W/YELLOW CANVAS               | 1    | L/ I   |
| 3            | 63240002041 | TOWER TOP 204/210/216SSI YELLOW                           | 1    | EA     |
| 5            | 05210002011 | CANVAS PACKAGE BLACK (NOT AVAILABLE WITH TOWER)           | 1    | LIT    |
| 4            | 64640008111 | SIDE CURTAIN - BLK 210SSI                                 | 1    | SET    |
| 5            | 64640008101 | AFT CURTAIN - BEK 210551                                  | 1    | EA     |
| 5            | 04040008101 | CANVAS PACKAGE BLUE (NOT AVAILABLE WITH TOWER)            | 1    | LA     |
| 4            | 10.01394    | SIDE CURTAINS - MARINE BLUE 210 SSi                       | 1    | SET    |
|              |             |                                                           | 1    |        |
| 5            | 10.01395    | AFT CURTAIN - MARINE BLUE 210 SSi                         | 1    | EA     |
|              | 10.01572    | <u>CANVAS PACKAGE COPPER (NOT AVAILABLE WITH TOWER)</u>   |      | 0.57   |
| 4            | 10.01573    | SIDE CURTAINS - COPPER 210 SSi                            | 1    | SET    |
| 5            | 10.01574    | AFT CURTAIN - COPPER 210 SSi                              | 1    | EA     |
|              |             | CANVAS PACKAGE RED (NOT AVAILABLE WITH TOWER)             |      |        |
| 4            | 64640003111 | SIDE CURTAINS RED 210SSI                                  | 1    | SET    |
| 5            | 64640003101 | AFT CURTAIN RED 210SSI                                    | 1    | EA     |
|              |             | <u>CANVAS PACKAGE YELLOW (NOT AVAILABLE WITH TOWER)</u>   |      |        |
| 4            | 64640002111 | SIDE CURTAINS YELLOW 210SSI                               | 1    | SET    |
| 5            | 64640002101 | AFT CURTAIN YELLOW 210SSI                                 | 1    | EA     |
|              |             | SHIPPING COVER - NO TOWER                                 |      |        |
| lot Pictured | 18-00012    | SHIPPING COVER - 210 SSI                                  | 1    | EA     |
|              |             | SHIPPING COVER W/WAKEBOARD TOWER (EXCHANGE FOR STD COVER) |      |        |
| Not Pictured | 18-00013    | SHIPPING COVER - 210 SSI W/ TOWER                         | 1    | EA     |