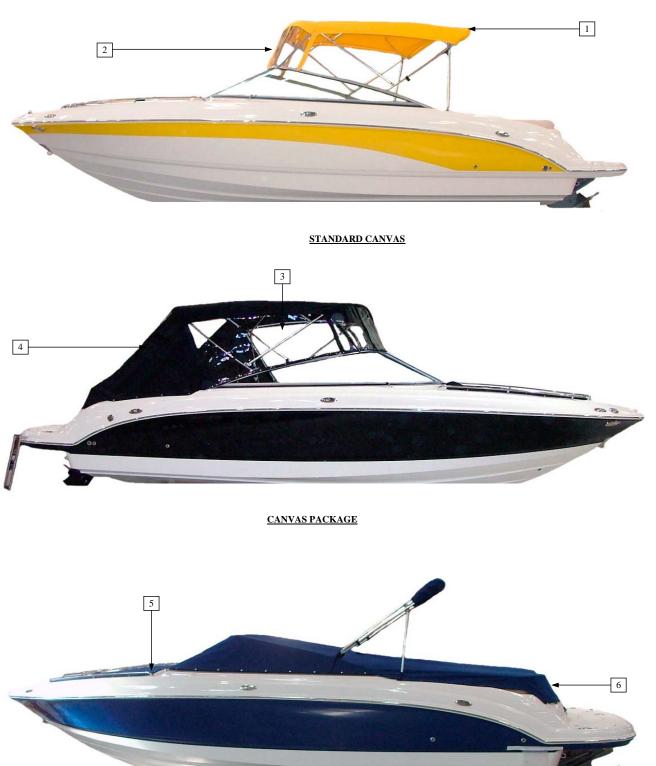

#### 180 SSI

|                |                            | 180 SSI                                                                                |            |               |
|----------------|----------------------------|----------------------------------------------------------------------------------------|------------|---------------|
| Item No.       | Part Number                | Description                                                                            | Qty.       | U.O.M.        |
|                |                            | STANDARD BLACK CANVAS                                                                  |            |               |
| 1              | 26986008011                | 180 TOP JET BLACK                                                                      | 1          | EA            |
|                |                            | STANDARD BLUE CANVAS                                                                   |            |               |
| 1              | 10.01421                   | CON TOP - MARINE BLUE 180 SSi                                                          | 1          | EA            |
|                |                            | STANDARD COPPER CANVAS                                                                 |            |               |
| 1              | 10.01426                   | CON TOP - COPPER 180 SSi                                                               | 1          | EA            |
|                |                            | STANDARD RED CANVAS                                                                    |            |               |
| 1              | 26986003011                | 180/185 TOP-JOCKEY RED                                                                 | 1          | EA            |
|                |                            | STANDARD YELLOW CANVAS                                                                 |            |               |
| 1              | 26986002011                | 180/185SSE TOP-YELLOW                                                                  | 1          | EA            |
| 2              | <100000011                 | BIMINI TOP WITH WINDSCREEN & BOOT BLACK                                                | 1          | <b>E</b> 4    |
| 2              | 61900008011                | BIMINI TOP 180 SSI W/BOOT BLACK                                                        | 1          | EA            |
| 3              | 61900008071                | WINDSCREEN 180 SSI BLACK                                                               | 1          | EA            |
| 2              | 10.01.415                  | BIMINI TOP WITH WINDSCREEN & BOOT BLUE                                                 | 1          | Γ.            |
| 2              | 10.01415                   | BIMINI TOP - W/BOOT-MARINE BLUE 180 SSi                                                | 1          | EA            |
| 3              | 10.01416                   | WINDSCREEN - MARINE BLUE 180 SSi                                                       | 1          | EA            |
| 2              | 10.01560                   | BIMINI TOP WITH WINDSCREEN & BOOT COPPER                                               | 1          | E A           |
| 2 3            | 10.01560                   | BIMINI TOP - W/BOOT-COPPER 180 SSi<br>WINDSCREEN COPPER 180 SSi                        | 1          | EA<br>EA      |
| 3              | 10.01561                   | WINDSCREEN - COPPER 180 SSi<br>BIMINI TOD WITH WINDSCREEN & BOOT PED                   | 1          | EA            |
| 2              | 6100002011                 | BIMINI TOP WITH WINDSCREEN & BOOT RED<br>BIMIMI TOP 180 SSI RED W/BT                   | 1          | EA            |
| 3              | 61900003011<br>61900003071 |                                                                                        | 1          | EA            |
| 3              | 01900005071                | WINDSCREEN 180 SSI RED<br>BIMINI TOP WITH WINDSCREEN & BOOT YELLOW                     | 1          | EA            |
| 2              | 61900002011                | BIMINI TOP 180 SSI W/BOOT YELLOW                                                       | 1          | EA            |
| 3              | 6190002071                 | WINDSCREEN 180 SSI VELLOW                                                              | 1          | EA            |
| 3              | 01900002071                | CANVAS PACKAGE BLACK                                                                   | 1          | LA            |
| 4              | 61900008111                | 180SSI S/C BLK                                                                         | 1          | ST            |
| 5              | 61900008101                | 180SSI 3/C BLK                                                                         | 1          | EA            |
| 5              | 01900008101                | CANVAS PACKAGE BLUE                                                                    | 1          | LA            |
| 4              | 10.01419                   | BIMINI SIDE CURTAINS - MARINE BLUE 180 SSi                                             | 1          | ST            |
| 5              | 10.01419                   | BIMINI SIDE CORTAINS - MARINE BEUE 180 SSI<br>BIMINI AFT CURTAIN - MARINE BLUE 180 SSI | 1          | EA            |
| 5              | 10.01420                   | CANVAS PACKAGE COPPER                                                                  | 1          | LA            |
| 4              | 10.01564                   | BIMINI SIDE CURTAINS - COPPER 180 SSi                                                  | 1          | ST            |
| 5              | 10.01565                   | BIMINI SIDE CONTAINS - COTTEN 180 SSI<br>BIMINI AFT CURTAIN - COPPER 180 SSi           | 1          | EA            |
| 5              | 10.01505                   | CANVAS PACKAGE RED                                                                     | 1          | LIT           |
| 4              | 61900003111                | SIDE CURTAINS 180 SSI RED                                                              | 1          | ST            |
| 5              | 61900003101                | AFT CURTAIN 180 SSI RED                                                                | 1          | EA            |
| 5              | 01900003101                | CANVAS PACKAGE YELLOW                                                                  | 1          | LIT           |
| 4              | 61900002111                | 180SSI S/C - YELLOW                                                                    | 1          | ST            |
| 5              | 61900002101                | 180SSI A/C - YELLOW                                                                    | 1          | EA            |
| U              | 0100002101                 | WAKEBOARD TOWER AND HOLDERS W/BLACK BIMINI TOP                                         | •          | 2.1           |
| Not Pictured   | 10.01016                   | TOWER TOP - BLACK 180SSI                                                               | 1          | EA            |
| liot I lotaloa | 10:01010                   | WAKEBOARD TOWER AND HOLDERS W/BLUE BIMINI TOP                                          | •          | 2.1           |
| Not Pictured   | 10.01449                   | TOWER TOP - MARINE BLUE 180 SSi                                                        | 1          | EA            |
| u              |                            | WAKEBOARD TOWER AND HOLDERS W/COPPER BIMINI TOP                                        | •          | <i>L</i> 11 X |
| Not Pictured   | 10.01566                   | TOWER TOP - COPPER 180 SSi                                                             | 1          | EA            |
|                | 10:01000                   | WAKEBOARD TOWER AND HOLDERS W/RED BIMINI TOP                                           |            | L/1 1         |
| Not Pictured   | 10.01018                   | TOWER TOP - JOCKEY RED 180SSI                                                          | 1          | EA            |
|                | 10.01010                   | WAKEBOARD TOWER AND HOLDERS W/YELLOW BIMINI TOP                                        | 1          | L/1           |
| Not Pictured   | 10.01017                   | TOWER TOP - SUN YELLOW 180SSI                                                          | 1          | EA            |
|                | 10.01017                   | SHIPPING COVER                                                                         | 1          | LA            |
| Not Pictured   | 18-00009                   | SHIPPING COVER - 180 SSI                                                               | 1          | EA            |
|                |                            | SHIPPING COVER - 180 SSI<br>SHIPPING COVER W/WAKEBOARD TOWER (EXCHANGE FOR STD COVE    |            | LA            |
|                |                            | SHILL HAG COVER W/WAREDOARD TOWER (EACHANGE FOR STD COVE                               | <u>ax)</u> |               |