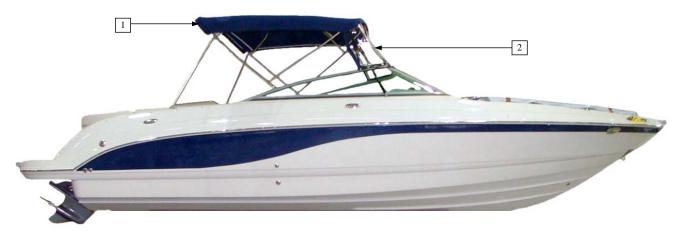

| 196 SSI      |             |                                                           |      |        |  |
|--------------|-------------|-----------------------------------------------------------|------|--------|--|
| Item No.     | Part Number | Description                                               | Qty. | U.O.M. |  |
|              |             | STANDARD BLACK CANVAS                                     |      |        |  |
| 1            | 10.01042    | BIMINI TOP - W/BOOT - BLK                                 | 1    | EA     |  |
|              |             | STANDARD BLUE CANVAS                                      |      |        |  |
| 1            | 10.01050    | BIMINI TOP - W/BOOT - BLUE                                | 1    | EA     |  |
|              |             | STANDARD COPPER CANVAS                                    |      |        |  |
| 1            | 10.01066    | BIMINI TOP - W/BOOT - COPPER                              | 1    | EA     |  |
|              |             | STANDARD RED CANVAS                                       |      |        |  |
| 1            | 10.01074    | BIMINI TOP - W/BOOT - RED                                 | 1    | EA     |  |
|              |             | STANDARD YELLOW CANVAS                                    |      |        |  |
| 1            | 10.01058    | BIMINI TOP - W/BOOT - YELLOW                              | 1    | EA     |  |
|              |             | CANVAS PACKAGE BLACK                                      |      |        |  |
| 2            | 10.01043    | WINDSCREEN - BLK                                          | 1    | EA     |  |
| 3            | 10.01044    | SIDE CURTAINS - BLK 196 SSi                               | 1    | ST     |  |
| 4            | 10.01045    | AFT CURTAINS - BLK                                        | 1    | EA     |  |
|              |             | CANVAS PACKAGE BLUE                                       | -    |        |  |
| 2            | 10.01051    | WINDSCREEN - BLUE                                         | 1    | ST     |  |
| 3            | 10.01052    | SIDE CURTAINS - MARINE BLUE 196 SSi                       | 1    | EA     |  |
| 4            | 10.01052    | AFT CURTAINS - BLUE                                       | 1    | EA     |  |
| 4            | 10.01055    | CANVAS PACKAGE COPPER                                     | 1    | LA     |  |
| 2            | 10.01067    | WINDSCREEN - COPPER                                       | 1    | ST     |  |
| 3            | 10.01068    | SIDE CURTAINS - COPPER 196 SSi                            | 1    | EA     |  |
| 4            |             |                                                           |      |        |  |
| 4            | 10.01069    | AFT CURTAINS - COPPER                                     | 1    | EA     |  |
| 2            | 10.01075    | CANVAS PACKAGE RED                                        |      | CTT.   |  |
| 2            | 10.01075    | WINDSCREEN - RED                                          | 1    | ST     |  |
| 3            | 10.01076    | SIDE CURTAINS - RED 196 SSi                               | 1    | EA     |  |
| 4            | 10.01077    | AFT CURTAINS - RED                                        | 1    | EA     |  |
|              |             | CANVAS PACKAGE YELLOW                                     |      |        |  |
| 2            | 10.01059    | WINDSCREEN - YELLOW                                       | 1    | ST     |  |
| 3            | 10.01060    | SIDE CURTAINS - YELLOW 196 SSi                            | 1    | EA     |  |
| 4            | 10.01061    | AFT CURTAINS - YELLOW                                     | 1    | EA     |  |
|              |             | WAKEBOARD TOWER AND HOLDERS W/BLACK BIMINI TOP            |      |        |  |
| 5            | 10.01049    | TOWER TOP - BLACK 196 SSi                                 | 1    | EA     |  |
|              |             | WAKEBOARD TOWER AND HOLDERS W/BLUE BIMINI TOP             |      |        |  |
| 5            | 10.01057    | TOWER TOP - BLUE 196 SSi                                  | 1    | EA     |  |
|              |             | WAKEBOARD TOWER AND HOLDERS W/COPPER BIMINI TOP           |      |        |  |
| 5            | 10.01073    | TOWER TOP - COPPER 196 SSi                                | 1    | EA     |  |
|              |             | WAKEBOARD TOWER AND HOLDERS W/RED BIMINI TOP              |      |        |  |
| 5            | 10.01081    | TOWER TOP - RED 196 SSi                                   | 1    | EA     |  |
|              |             | WAKEBOARD TOWER AND HOLDERS W/YELLOW BIMINI TOP           |      |        |  |
| 5            | 10.01065    | TOWER TOP - YELLOW 196 SSi                                | 1    | EA     |  |
|              |             | SHIPPING COVER                                            |      |        |  |
| 6            | 18.00071    | SHIPPING COVER - 186SSI (Standard)                        | 1    | EA     |  |
| 7            | 18.00072    | SHIPPING COVER W/TOWER - 196 SSI (Wakeboard Tower Option) | 1    | EA     |  |
|              |             | MOORING COVER                                             |      |        |  |
| Not Pictured | 18.00093    | MOORING COVER - W/O TOWER 196 SSi                         | 1    | EA     |  |
| Not Pictured | 18.00094    | MOORING COVER - W/TOWER 196 SSi (Wakeboard Tower Option)  | 1    | EA     |  |