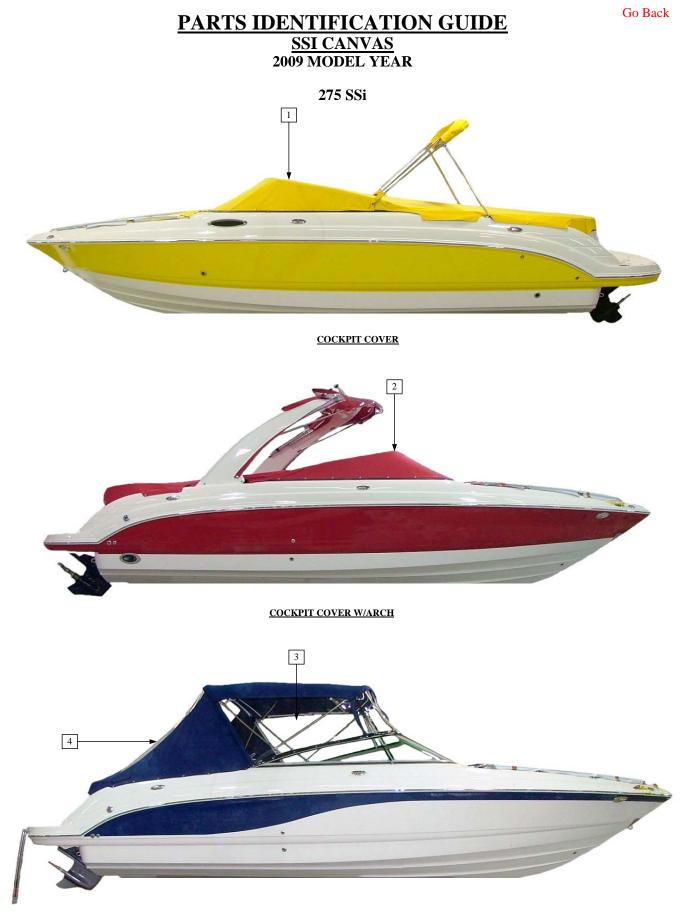

#### SSI / SSX CANVAS PARTS GUIDE

2009 MODEL YEAR

| DESCRIPTION              | ID. PAGE NO. | DESCRIPTION PAGE NO. |
|--------------------------|--------------|----------------------|
| 236SSI                   |              |                      |
| Standard Canvas          | 36           | 37                   |
| Canvas Package           |              |                      |
| Shipping Covers          |              |                      |
| Wakeboard Tower          |              |                      |
| Cockpit & Bow Cover      | 38           | 39                   |
| 236SSX                   |              |                      |
| Standard Canvas          | 40           | 41                   |
| Canvas Package           |              |                      |
| Cockpit & Bow Cover      |              |                      |
| Shipping Cover           |              |                      |
| Arch Tower               | 42           | 43                   |
| Cockpit & Bow Cover      |              |                      |
| Shipping Cover           |              |                      |
| Canvas Package With Arch | N/A          | 45                   |
| 255SSI                   |              |                      |
| Standard Canvas          | 46           | 47                   |
| Arch Tower               |              |                      |
| Shipping Covers          |              |                      |
| Cockpit Cover            | 48           | 49                   |
| Canvas Package           |              |                      |
| Canvas Package With Arch | N/A          | 51                   |
| 256SSI                   |              |                      |
| Standard Canvas          | 52           | 53                   |
| Arch Tower               |              |                      |
| Shipping Covers          |              |                      |
| Canvas Package           | 54           | 55                   |
| Cockpit & Bow Cover      | 56           | 57                   |
| 256SSX                   |              |                      |
| Standard Canvas          | 58           | 59                   |
| Arch Tower               |              |                      |
| Shipping Covers          |              |                      |
| Cockpit & Bow Cover      | 60           | 61                   |
| Canvas Package           | 62           | 63                   |
| 275SSI                   |              |                      |
| Standard Canvas          | 64           | 65                   |
| Arch Tower               |              |                      |
| Shipping Covers          |              |                      |
| Cockpit Cover            | 66           | 67                   |
| Canvas Package           |              |                      |
| Canvas Package With Arch | N/A          | 69                   |
| 276SSX                   |              |                      |
| Standard Canvas          | 70           | 71                   |
| Arch Tower               |              |                      |
| Shipping Covers          |              |                      |
| Cockpit & Bow Cover      | 72           | 73                   |
| Canvas Package           | 74           | 75                   |