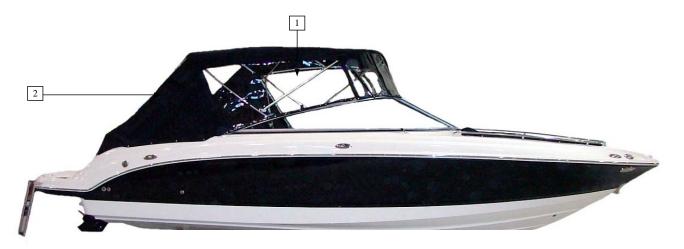

# SSi/SSX Canvas

180 SSI

CANVAS PACKAGE

#### 180 SSI

|                |                            | 180 SSI                                                                                |            |               |
|----------------|----------------------------|----------------------------------------------------------------------------------------|------------|---------------|
| Item No.       | Part Number                | Description                                                                            | Qty.       | U.O.M.        |
|                |                            | STANDARD BLACK CANVAS                                                                  |            |               |
| 1              | 26986008011                | 180 TOP JET BLACK                                                                      | 1          | EA            |
|                |                            | STANDARD BLUE CANVAS                                                                   |            |               |
| 1              | 10.01421                   | CON TOP - MARINE BLUE 180 SSi                                                          | 1          | EA            |
|                |                            | STANDARD COPPER CANVAS                                                                 |            |               |
| 1              | 10.01426                   | CON TOP - COPPER 180 SSi                                                               | 1          | EA            |
|                |                            | STANDARD RED CANVAS                                                                    |            |               |
| 1              | 26986003011                | 180/185 TOP-JOCKEY RED                                                                 | 1          | EA            |
|                |                            | STANDARD YELLOW CANVAS                                                                 |            |               |
| 1              | 26986002011                | 180/185SSE TOP-YELLOW                                                                  | 1          | EA            |
| 2              | <100000011                 | BIMINI TOP WITH WINDSCREEN & BOOT BLACK                                                | 1          | <b>E</b> 4    |
| 2              | 61900008011                | BIMINI TOP 180 SSI W/BOOT BLACK                                                        | 1          | EA            |
| 3              | 61900008071                | WINDSCREEN 180 SSI BLACK                                                               | 1          | EA            |
| 2              | 10.01.415                  | BIMINI TOP WITH WINDSCREEN & BOOT BLUE                                                 | 1          | Γ.            |
| 2              | 10.01415                   | BIMINI TOP - W/BOOT-MARINE BLUE 180 SSi                                                | 1          | EA            |
| 3              | 10.01416                   | WINDSCREEN - MARINE BLUE 180 SSi                                                       | 1          | EA            |
| 2              | 10.01560                   | BIMINI TOP WITH WINDSCREEN & BOOT COPPER                                               | 1          | E A           |
| 2 3            | 10.01560                   | BIMINI TOP - W/BOOT-COPPER 180 SSi<br>WINDSCREEN COPPER 180 SSi                        | 1          | EA<br>EA      |
| 3              | 10.01561                   | WINDSCREEN - COPPER 180 SSi<br>BIMINI TOD WITH WINDSCREEN & BOOT PED                   | 1          | EA            |
| 2              | 6100002011                 | BIMINI TOP WITH WINDSCREEN & BOOT RED<br>BIMIMI TOP 180 SSI RED W/BT                   | 1          | EA            |
| 3              | 61900003011<br>61900003071 |                                                                                        | 1          | EA            |
| 3              | 01900005071                | WINDSCREEN 180 SSI RED<br>BIMINI TOP WITH WINDSCREEN & BOOT YELLOW                     | 1          | EA            |
| 2              | 61900002011                | BIMINI TOP 180 SSI W/BOOT YELLOW                                                       | 1          | EA            |
| 3              | 6190002071                 | WINDSCREEN 180 SSI VELLOW                                                              | 1          | EA            |
| 3              | 01900002071                | CANVAS PACKAGE BLACK                                                                   | 1          | LA            |
| 4              | 61900008111                | 180SSI S/C BLK                                                                         | 1          | ST            |
| 5              | 61900008101                | 180SSI 3/C BLK                                                                         | 1          | EA            |
| 5              | 01900008101                | CANVAS PACKAGE BLUE                                                                    | 1          | LA            |
| 4              | 10.01419                   | BIMINI SIDE CURTAINS - MARINE BLUE 180 SSi                                             | 1          | ST            |
| 5              | 10.01419                   | BIMINI SIDE CORTAINS - MARINE BEUE 180 SSI<br>BIMINI AFT CURTAIN - MARINE BLUE 180 SSI | 1          | EA            |
| 5              | 10.01420                   | CANVAS PACKAGE COPPER                                                                  | 1          | LA            |
| 4              | 10.01564                   | BIMINI SIDE CURTAINS - COPPER 180 SSi                                                  | 1          | ST            |
| 5              | 10.01565                   | BIMINI SIDE CONTAINS - COTTEN 180 SSI<br>BIMINI AFT CURTAIN - COPPER 180 SSi           | 1          | EA            |
| 5              | 10.01505                   | CANVAS PACKAGE RED                                                                     | 1          | LIT           |
| 4              | 61900003111                | SIDE CURTAINS 180 SSI RED                                                              | 1          | ST            |
| 5              | 61900003101                | AFT CURTAIN 180 SSI RED                                                                | 1          | EA            |
| 5              | 01900003101                | CANVAS PACKAGE YELLOW                                                                  | 1          | LIT           |
| 4              | 61900002111                | 180SSI S/C - YELLOW                                                                    | 1          | ST            |
| 5              | 61900002101                | 180SSI A/C - YELLOW                                                                    | 1          | EA            |
| U              | 0100002101                 | WAKEBOARD TOWER AND HOLDERS W/BLACK BIMINI TOP                                         | •          | 2.1           |
| Not Pictured   | 10.01016                   | TOWER TOP - BLACK 180SSI                                                               | 1          | EA            |
| liot I lotaloa | 10:01010                   | WAKEBOARD TOWER AND HOLDERS W/BLUE BIMINI TOP                                          | •          | 2.1           |
| Not Pictured   | 10.01449                   | TOWER TOP - MARINE BLUE 180 SSi                                                        | 1          | EA            |
| u              |                            | WAKEBOARD TOWER AND HOLDERS W/COPPER BIMINI TOP                                        | •          | <i>L</i> 11 X |
| Not Pictured   | 10.01566                   | TOWER TOP - COPPER 180 SSi                                                             | 1          | EA            |
|                | 10:01000                   | WAKEBOARD TOWER AND HOLDERS W/RED BIMINI TOP                                           |            | L/1 1         |
| Not Pictured   | 10.01018                   | TOWER TOP - JOCKEY RED 180SSI                                                          | 1          | EA            |
|                | 10.01010                   | WAKEBOARD TOWER AND HOLDERS W/YELLOW BIMINI TOP                                        | 1          | L/1           |
| Not Pictured   | 10.01017                   | TOWER TOP - SUN YELLOW 180SSI                                                          | 1          | EA            |
|                | 10.01017                   | SHIPPING COVER                                                                         | 1          | LA            |
| Not Pictured   | 18-00009                   | SHIPPING COVER - 180 SSI                                                               | 1          | EA            |
|                |                            | SHIPPING COVER - 180 SSI<br>SHIPPING COVER W/WAKEBOARD TOWER (EXCHANGE FOR STD COVE    |            | LA            |
|                |                            | SHILL HAG COVER W/WAREDOARD TOWER (EACHANGE FOR STD COVE                               | <u>ax)</u> |               |