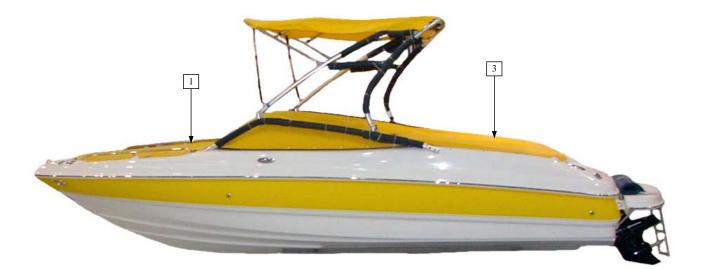

#### 180 SSI

|                |                            | 180 SSI                                                                                |            |               |
|----------------|----------------------------|----------------------------------------------------------------------------------------|------------|---------------|
| Item No.       | Part Number                | Description                                                                            | Qty.       | U.O.M.        |
|                |                            | STANDARD BLACK CANVAS                                                                  |            |               |
| 1              | 26986008011                | 180 TOP JET BLACK                                                                      | 1          | EA            |
|                |                            | STANDARD BLUE CANVAS                                                                   |            |               |
| 1              | 10.01421                   | CON TOP - MARINE BLUE 180 SSi                                                          | 1          | EA            |
|                |                            | STANDARD COPPER CANVAS                                                                 |            |               |
| 1              | 10.01426                   | CON TOP - COPPER 180 SSi                                                               | 1          | EA            |
|                |                            | STANDARD RED CANVAS                                                                    |            |               |
| 1              | 26986003011                | 180/185 TOP-JOCKEY RED                                                                 | 1          | EA            |
|                |                            | STANDARD YELLOW CANVAS                                                                 |            |               |
| 1              | 26986002011                | 180/185SSE TOP-YELLOW                                                                  | 1          | EA            |
| 2              | <100000011                 | BIMINI TOP WITH WINDSCREEN & BOOT BLACK                                                | 1          | <b>E</b> 4    |
| 2              | 61900008011                | BIMINI TOP 180 SSI W/BOOT BLACK                                                        | 1          | EA            |
| 3              | 61900008071                | WINDSCREEN 180 SSI BLACK                                                               | 1          | EA            |
| 2              | 10.01.415                  | BIMINI TOP WITH WINDSCREEN & BOOT BLUE                                                 | 1          | Γ.            |
| 2              | 10.01415                   | BIMINI TOP - W/BOOT-MARINE BLUE 180 SSi                                                | 1          | EA            |
| 3              | 10.01416                   | WINDSCREEN - MARINE BLUE 180 SSi                                                       | 1          | EA            |
| 2              | 10.01560                   | BIMINI TOP WITH WINDSCREEN & BOOT COPPER                                               | 1          | E A           |
| 2 3            | 10.01560                   | BIMINI TOP - W/BOOT-COPPER 180 SSi<br>WINDSCREEN COPPER 180 SSi                        | 1          | EA<br>EA      |
| 3              | 10.01561                   | WINDSCREEN - COPPER 180 SSi<br>BIMINI TOD WITH WINDSCREEN & BOOT PED                   | 1          | EA            |
| 2              | 6100002011                 | BIMINI TOP WITH WINDSCREEN & BOOT RED<br>BIMIMI TOP 180 SSI RED W/BT                   | 1          | EA            |
| 3              | 61900003011<br>61900003071 |                                                                                        | 1          | EA            |
| 3              | 01900005071                | WINDSCREEN 180 SSI RED<br>BIMINI TOP WITH WINDSCREEN & BOOT YELLOW                     | 1          | EA            |
| 2              | 61900002011                | BIMINI TOP 180 SSI W/BOOT YELLOW                                                       | 1          | EA            |
| 3              | 6190002071                 | WINDSCREEN 180 SSI VELLOW                                                              | 1          | EA            |
| 3              | 01900002071                | CANVAS PACKAGE BLACK                                                                   | 1          | LA            |
| 4              | 61900008111                | 180SSI S/C BLK                                                                         | 1          | ST            |
| 5              | 61900008101                | 180SSI 3/C BLK                                                                         | 1          | EA            |
| 5              | 01900008101                | CANVAS PACKAGE BLUE                                                                    | 1          | LA            |
| 4              | 10.01419                   | BIMINI SIDE CURTAINS - MARINE BLUE 180 SSi                                             | 1          | ST            |
| 5              | 10.01419                   | BIMINI SIDE CORTAINS - MARINE BEUE 180 SSI<br>BIMINI AFT CURTAIN - MARINE BLUE 180 SSI | 1          | EA            |
| 5              | 10.01420                   | CANVAS PACKAGE COPPER                                                                  | 1          | LA            |
| 4              | 10.01564                   | BIMINI SIDE CURTAINS - COPPER 180 SSi                                                  | 1          | ST            |
| 5              | 10.01565                   | BIMINI SIDE CONTAINS - COTTEN 180 SSI<br>BIMINI AFT CURTAIN - COPPER 180 SSi           | 1          | EA            |
| 5              | 10.01505                   | CANVAS PACKAGE RED                                                                     | 1          | LIT           |
| 4              | 61900003111                | SIDE CURTAINS 180 SSI RED                                                              | 1          | ST            |
| 5              | 61900003101                | AFT CURTAIN 180 SSI RED                                                                | 1          | EA            |
| 5              | 01900003101                | CANVAS PACKAGE YELLOW                                                                  | 1          | LIT           |
| 4              | 61900002111                | 180SSI S/C - YELLOW                                                                    | 1          | ST            |
| 5              | 61900002101                | 180SSI A/C - YELLOW                                                                    | 1          | EA            |
| U              | 0100002101                 | WAKEBOARD TOWER AND HOLDERS W/BLACK BIMINI TOP                                         | •          | 2.1           |
| Not Pictured   | 10.01016                   | TOWER TOP - BLACK 180SSI                                                               | 1          | EA            |
| liot I lotaloa | 10:01010                   | WAKEBOARD TOWER AND HOLDERS W/BLUE BIMINI TOP                                          | •          | 2.1           |
| Not Pictured   | 10.01449                   | TOWER TOP - MARINE BLUE 180 SSi                                                        | 1          | EA            |
| u              |                            | WAKEBOARD TOWER AND HOLDERS W/COPPER BIMINI TOP                                        | •          | <i>L</i> 11 X |
| Not Pictured   | 10.01566                   | TOWER TOP - COPPER 180 SSi                                                             | 1          | EA            |
|                | 10:01000                   | WAKEBOARD TOWER AND HOLDERS W/RED BIMINI TOP                                           |            | L/1 1         |
| Not Pictured   | 10.01018                   | TOWER TOP - JOCKEY RED 180SSI                                                          | 1          | EA            |
|                | 10.01010                   | WAKEBOARD TOWER AND HOLDERS W/YELLOW BIMINI TOP                                        | 1          | L/1           |
| Not Pictured   | 10.01017                   | TOWER TOP - SUN YELLOW 180SSI                                                          | 1          | EA            |
|                | 10.01017                   | SHIPPING COVER                                                                         | 1          | LA            |
| Not Pictured   | 18-00009                   | SHIPPING COVER - 180 SSI                                                               | 1          | EA            |
|                |                            | SHIPPING COVER - 180 SSI<br>SHIPPING COVER W/WAKEBOARD TOWER (EXCHANGE FOR STD COVE    |            | LA            |
|                |                            | SHILL HAG COVER W/WAREDOARD TOWER (EACHANGE FOR STD COVE                               | <u>ax)</u> |               |

#### MOORING COVER MOORING COVER - W/O TOWER 180 SSI 1 EA MOORING COVER WITH WAKEBOARD TOWER OPTION MOORING COVER - W/TOWER 180 SSI 1 EA

Not Pictured

180 SSI

COCKPIT & BOW COVER

|          |             | 180 551                                                                |      |        |
|----------|-------------|------------------------------------------------------------------------|------|--------|
| Item No. | Part Number | Description                                                            | Qty. | U.O.M. |
|          |             | COCKPIT & BOW COVER BLACK                                              |      |        |
| 1        | 61900008021 | 180SSI T/C - BLACK                                                     | 1    | EA     |
| 2        | 29086008251 | 180 COCKPIT COVJET BLK. (for Standard Convertible Top)                 | 1    | EA     |
| 2a       | 10.01020    | COCKPIT COVER - W/TOWER - BLACK 180SSI (Tower Option)                  | 1    | EA     |
| 2b       | 61900008061 | 180SSI C/C - BLACK (Bimini Top Option)                                 | 1    | EA     |
|          |             | COCKPIT & BOW COVER BLUE                                               |      |        |
| 1        | 10.01418    | TONNEAU (BOW) COVER - MARINE BLUE 180 SSi                              | 1    | EA     |
| 2        | 10.01422    | CON COCKPIT COVER - MARINE BLUE 180 SSi (for Standard Convertible Top) | 1    | EA     |
| 2a       | 10.01450    | COCKPIT COVER - W/TOWER MARINE BLUE 180 SSi (Tower Option)             | 1    | EA     |
| 2b       | 10.01417    | COCKPIT COVER - MARINE BLUE 180 SSi (Bimini Top Option)                | 1    | EA     |
|          |             | COCKPIT & BOW COVER COPPER                                             |      |        |
| 1        | 10.01563    | TONNEAU (BOW) COVER - COPPER 180 SSi                                   | 1    | EA     |
| 2        | 10.01568    | CON COCKPIT COVER - COPPER 180 SSi (for Standard Convertible Top)      | 1    | EA     |
| 2a       | 10.01567    | COCKPIT COVER - W/TOWER COPPER 180 SSi (Tower Option)                  | 1    | EA     |
| 2b       | 10.01562    | COCKPIT COVER - COPPER 180 SSi (Bimini Top Option)                     | 1    | EA     |
|          |             | COCKPIT & BOW COVER RED                                                |      |        |
| 1        | 61900003021 | TONNEAU COVER 180 SSI RED                                              | 1    | EA     |
| 2        | 29086003251 | 180/185 COCKPIT COVER JOCKEY RED (for Standard Convertible Top)        | 1    | EA     |
| 2a       | 10.01022    | COCKPIT COVER - W/TOWER - JOCKEY RED 180SSI (Tower Option)             | 1    | EA     |
| 2b       | 61900003061 | COCKPIT COVER 180 SSI RED (Bimini Top Option)                          | 1    | EA     |
|          |             | COCKPIT & BOW COVER YELLOW                                             |      |        |
| 1        | 6190002021  | 180SSI T/C - YELLOW                                                    | 1    | EA     |
| 2        | 29086002251 | 180/185SSE C/PIT COVER-YELLOW (for Standard Convertible Top)           | 1    | EA     |
| 2a       | 10.01021    | COCKPIT COVER - W/TOWER - SUN YELLOW 180SSI (Tower Option)             | 1    | EA     |
| 2b       | 61900002061 | 180SSI C/C - YELLOW (Bimini Top Option)                                | 1    | EA     |