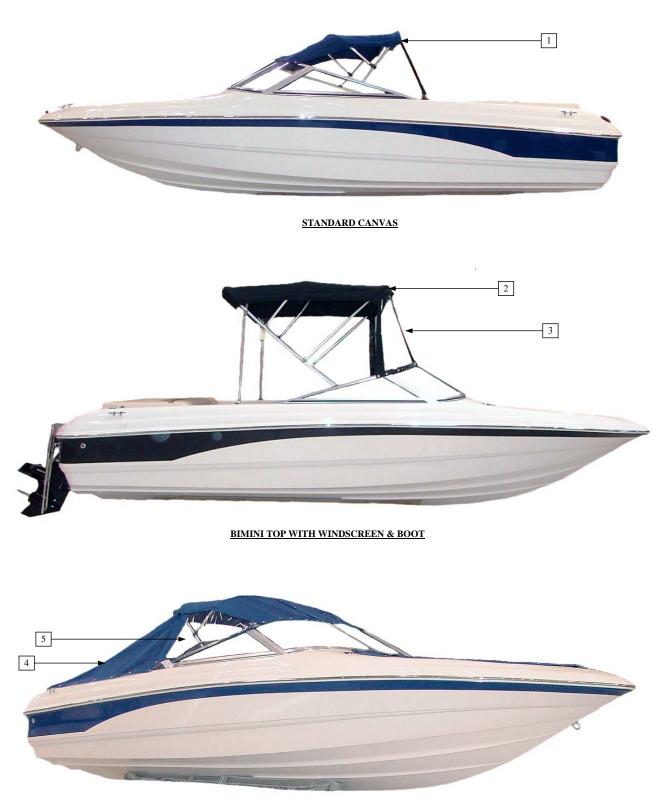

# SSi/SSX Canvas

180 SSI

CANVAS PACKAGE

#### 180 SSI

|                |                            | 180 SSI                                                                                |            |               |
|----------------|----------------------------|----------------------------------------------------------------------------------------|------------|---------------|
| Item No.       | Part Number                | Description                                                                            | Qty.       | U.O.M.        |
|                |                            | STANDARD BLACK CANVAS                                                                  |            |               |
| 1              | 26986008011                | 180 TOP JET BLACK                                                                      | 1          | EA            |
|                |                            | STANDARD BLUE CANVAS                                                                   |            |               |
| 1              | 10.01421                   | CON TOP - MARINE BLUE 180 SSi                                                          | 1          | EA            |
|                |                            | STANDARD COPPER CANVAS                                                                 |            |               |
| 1              | 10.01426                   | CON TOP - COPPER 180 SSi                                                               | 1          | EA            |
|                |                            | STANDARD RED CANVAS                                                                    |            |               |
| 1              | 26986003011                | 180/185 TOP-JOCKEY RED                                                                 | 1          | EA            |
|                |                            | STANDARD YELLOW CANVAS                                                                 |            |               |
| 1              | 26986002011                | 180/185SSE TOP-YELLOW                                                                  | 1          | EA            |
| 2              | <100000011                 | BIMINI TOP WITH WINDSCREEN & BOOT BLACK                                                | 1          | <b>E</b> 4    |
| 2              | 61900008011                | BIMINI TOP 180 SSI W/BOOT BLACK                                                        | 1          | EA            |
| 3              | 61900008071                | WINDSCREEN 180 SSI BLACK                                                               | 1          | EA            |
| 2              | 10.01.415                  | BIMINI TOP WITH WINDSCREEN & BOOT BLUE                                                 | 1          | Γ.            |
| 2              | 10.01415                   | BIMINI TOP - W/BOOT-MARINE BLUE 180 SSi                                                | 1          | EA            |
| 3              | 10.01416                   | WINDSCREEN - MARINE BLUE 180 SSi                                                       | 1          | EA            |
| 2              | 10.01560                   | BIMINI TOP WITH WINDSCREEN & BOOT COPPER                                               | 1          | E A           |
| 2 3            | 10.01560                   | BIMINI TOP - W/BOOT-COPPER 180 SSi<br>WINDSCREEN COPPER 180 SSi                        | 1          | EA<br>EA      |
| 3              | 10.01561                   | WINDSCREEN - COPPER 180 SSi<br>BIMINI TOD WITH WINDSCREEN & BOOT PED                   | 1          | EA            |
| 2              | 6100002011                 | BIMINI TOP WITH WINDSCREEN & BOOT RED<br>BIMIMI TOP 180 SSI RED W/BT                   | 1          | EA            |
| 3              | 61900003011<br>61900003071 |                                                                                        | 1          | EA            |
| 3              | 01900005071                | WINDSCREEN 180 SSI RED<br>BIMINI TOP WITH WINDSCREEN & BOOT YELLOW                     | 1          | EA            |
| 2              | 61900002011                | BIMINI TOP 180 SSI W/BOOT YELLOW                                                       | 1          | EA            |
| 3              | 6190002071                 | WINDSCREEN 180 SSI VELLOW                                                              | 1          | EA            |
| 3              | 01900002071                | CANVAS PACKAGE BLACK                                                                   | 1          | LA            |
| 4              | 61900008111                | 180SSI S/C BLK                                                                         | 1          | ST            |
| 5              | 61900008101                | 180SSI 3/C BLK                                                                         | 1          | EA            |
| 5              | 01900008101                | CANVAS PACKAGE BLUE                                                                    | 1          | LA            |
| 4              | 10.01419                   | BIMINI SIDE CURTAINS - MARINE BLUE 180 SSi                                             | 1          | ST            |
| 5              | 10.01419                   | BIMINI SIDE CORTAINS - MARINE BEUE 180 SSI<br>BIMINI AFT CURTAIN - MARINE BLUE 180 SSI | 1          | EA            |
| 5              | 10.01420                   | CANVAS PACKAGE COPPER                                                                  | 1          | LA            |
| 4              | 10.01564                   | BIMINI SIDE CURTAINS - COPPER 180 SSi                                                  | 1          | ST            |
| 5              | 10.01565                   | BIMINI SIDE CONTAINS - COTTEN 180 SSI<br>BIMINI AFT CURTAIN - COPPER 180 SSi           | 1          | EA            |
| 5              | 10.01505                   | CANVAS PACKAGE RED                                                                     | 1          | LIT           |
| 4              | 61900003111                | SIDE CURTAINS 180 SSI RED                                                              | 1          | ST            |
| 5              | 61900003101                | AFT CURTAIN 180 SSI RED                                                                | 1          | EA            |
| 5              | 01900003101                | CANVAS PACKAGE YELLOW                                                                  | 1          | LIT           |
| 4              | 61900002111                | 180SSI S/C - YELLOW                                                                    | 1          | ST            |
| 5              | 61900002101                | 180SSI A/C - YELLOW                                                                    | 1          | EA            |
| U              | 0100002101                 | WAKEBOARD TOWER AND HOLDERS W/BLACK BIMINI TOP                                         | •          | 2.1           |
| Not Pictured   | 10.01016                   | TOWER TOP - BLACK 180SSI                                                               | 1          | EA            |
| liot I lotaloa | 10:01010                   | WAKEBOARD TOWER AND HOLDERS W/BLUE BIMINI TOP                                          | •          | 2.1           |
| Not Pictured   | 10.01449                   | TOWER TOP - MARINE BLUE 180 SSi                                                        | 1          | EA            |
| u              |                            | WAKEBOARD TOWER AND HOLDERS W/COPPER BIMINI TOP                                        | •          | <i>L</i> 11 X |
| Not Pictured   | 10.01566                   | TOWER TOP - COPPER 180 SSi                                                             | 1          | EA            |
|                | 10:01000                   | WAKEBOARD TOWER AND HOLDERS W/RED BIMINI TOP                                           |            | L/1 1         |
| Not Pictured   | 10.01018                   | TOWER TOP - JOCKEY RED 180SSI                                                          | 1          | EA            |
|                | 10.01010                   | WAKEBOARD TOWER AND HOLDERS W/YELLOW BIMINI TOP                                        | 1          | L/1           |
| Not Pictured   | 10.01017                   | TOWER TOP - SUN YELLOW 180SSI                                                          | 1          | EA            |
|                | 10.01017                   | SHIPPING COVER                                                                         | 1          | LA            |
| Not Pictured   | 18-00009                   | SHIPPING COVER - 180 SSI                                                               | 1          | EA            |
|                |                            | SHIPPING COVER - 180 SSI<br>SHIPPING COVER W/WAKEBOARD TOWER (EXCHANGE FOR STD COVE    |            | LA            |
|                |                            | SHILL HAG COVER W/WAREDOARD TOWER (EACHANGE FOR STD COVE                               | <u>ax)</u> |               |