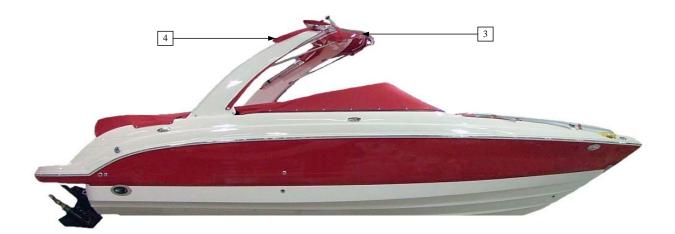

**210SSI** 

CANVAS PACKAGE

|              |             | 210 SSI                                                   |      | 1      |
|--------------|-------------|-----------------------------------------------------------|------|--------|
| Item No.     | Part Number | Description                                               | Qty. | U.O.M. |
|              |             | STANDARD BLACK CANVAS                                     |      |        |
| 1            | 64640008011 | BIMINI W/BOOT BLACK 210SSI                                | 1    | EA     |
| 2            | 64640008071 | WINDSCREEN BLACK 210SSI (Not Available With Tower)        | 1    | EA     |
|              |             | STANDARD BLUE CANVAS                                      |      |        |
| 1            | 10.01390    | BIMINI TOP - MARINE BLUE 210 SSi                          | 1    | EA     |
| 2            | 10.01391    | WINDSCREEN - MARINE BLUE 210 SSi                          | 1    | EA     |
|              |             | STANDARD COPPER CANVAS                                    |      |        |
| 1            | 10.01569    | BIMINI TOP - W/BOOT-COPPER 210 SSi                        | 1    | EA     |
| 2            | 10.01570    | WINDSCREEN - COPPER 210 SSi (Not Available With Tower)    | 1    | EA     |
|              |             | STANDARD RED CANVAS                                       |      |        |
| 1            | 64640003011 | BIMINI W/BOOT RED 210SSI                                  | 1    | EA     |
| 2            | 64640003071 | WINDSCREEN RED 210SSI (Not Available With Tower)          | 1    | EA     |
|              |             | STANDARD YELLOW CANVAS                                    |      |        |
| 1            | 64640002011 | BIMINI W/BOOT YELLOW 210SSSI                              | 1    | EA     |
| 2            | 64640002071 | WINDSCREEN YELLOW 210SSI (Not Available With Tower)       | 1    | EA     |
|              |             | WAKEBOARD TOWER AND HOLDERS W/BLACK CANVAS                |      |        |
| 3            | 63240008041 | TOWER TOP 204/210/216SSI BLACK                            | 1    | EA     |
|              |             | WAKEBOARD TOWER AND HOLDERS W/BLUE CANVAS                 |      |        |
| 3            | 10.01396    | TOWER TOP - MARINE BLUE 210/204 SSi                       | 1    | EA     |
|              |             | WAKEBOARD TOWER AND HOLDERS W/COPPER CANVAS               |      |        |
| 3            | 10.01575    | TOWER TOP - COPPER 210/204 SSi                            | 1    | EA     |
| 5            | 10101070    | WAKEBOARD TOWER AND HOLDERS W/RED CANVAS                  |      | 2.1    |
| 3            | 63240003041 | TOWER TOP 204/210/216SSI RED                              | 1    | EA     |
| 5            | 05210005011 | WAKEBOARD TOWER AND HOLDERS W/YELLOW CANVAS               | 1    | L/ I   |
| 3            | 63240002041 | TOWER TOP 204/210/216SSI YELLOW                           | 1    | EA     |
| 5            | 05210002011 | CANVAS PACKAGE BLACK (NOT AVAILABLE WITH TOWER)           | 1    | LIT    |
| 4            | 64640008111 | SIDE CURTAIN - BLK 210SSI                                 | 1    | SET    |
| 5            | 64640008101 | AFT CURTAIN - BEK 210551                                  | 1    | EA     |
| 5            | 04040008101 | CANVAS PACKAGE BLUE (NOT AVAILABLE WITH TOWER)            | 1    | LA     |
| 4            | 10.01394    | SIDE CURTAINS - MARINE BLUE 210 SSi                       | 1    | SET    |
|              |             |                                                           | 1    |        |
| 5            | 10.01395    | AFT CURTAIN - MARINE BLUE 210 SSi                         | 1    | EA     |
|              | 10.01572    | <u>CANVAS PACKAGE COPPER (NOT AVAILABLE WITH TOWER)</u>   |      | 0.57   |
| 4            | 10.01573    | SIDE CURTAINS - COPPER 210 SSi                            | 1    | SET    |
| 5            | 10.01574    | AFT CURTAIN - COPPER 210 SSi                              | 1    | EA     |
|              |             | CANVAS PACKAGE RED (NOT AVAILABLE WITH TOWER)             |      |        |
| 4            | 64640003111 | SIDE CURTAINS RED 210SSI                                  | 1    | SET    |
| 5            | 64640003101 | AFT CURTAIN RED 210SSI                                    | 1    | EA     |
|              |             | <u>CANVAS PACKAGE YELLOW (NOT AVAILABLE WITH TOWER)</u>   |      |        |
| 4            | 64640002111 | SIDE CURTAINS YELLOW 210SSI                               | 1    | SET    |
| 5            | 64640002101 | AFT CURTAIN YELLOW 210SSI                                 | 1    | EA     |
|              |             | SHIPPING COVER - NO TOWER                                 |      |        |
| lot Pictured | 18-00012    | SHIPPING COVER - 210 SSI                                  | 1    | EA     |
|              |             | SHIPPING COVER W/WAKEBOARD TOWER (EXCHANGE FOR STD COVER) |      |        |
| Not Pictured | 18-00013    | SHIPPING COVER - 210 SSI W/ TOWER                         | 1    | EA     |

**210SSI** 

COCKPIT & BOW COVER

COCKPIT & BOW COVER WITH WAKEBOARD TOWER

|          |             | 210 881                                        |      |        |
|----------|-------------|------------------------------------------------|------|--------|
| Item No. | Part Number | Description                                    | Qty. | U.O.M. |
|          |             | COCKPIT & BOW COVER BLACK                      |      |        |
| 1        | 64640008021 | BOW COVER - 210SSI BLK                         | 1    | EA     |
| 2        | 64640008061 | COCKPIT COVER NO TWR BLACK 210SSI              | 1    | EA     |
|          |             | COCKPIT & BOW COVER BLUE                       |      |        |
| 1        | 10.01393    | TONNEAU (BOW) COVER - MARINE BLUE 210 SSi      | 1    | EA     |
| 2        | 10.01392    | COCKPIT COVER - MARINE BLUE 210 SSi            | 1    | EA     |
|          |             | COCKPIT & BOW COVER COPPER                     |      |        |
| 1        | 10.01572    | TONNEAU (BOW) COVER - COPPER 210 SSi           | 1    | EA     |
| 2        | 10.01571    | COCKPIT COVER - COPPER 210 SSi                 | 1    | EA     |
|          |             | COCKPIT & BOW COVER RED                        |      |        |
| 1        | 64640003021 | BOW COVER RED 210SSI                           | 1    | EA     |
| 2        | 64640003061 | COCKPIT COVER NO TWR RED 210SSI                | 1    | EA     |
|          |             | COCKPIT & BOW COVER YELLOW                     |      |        |
| 1        | 64640002021 | TONNEAU COVER YELLOW 210SSI                    | 1    | EA     |
| 2        | 64640002061 | CPC NO TWR YELLOW 210SSI                       | 1    | EA     |
|          |             | COCKPIT & BOW COVER BLACK W/TOWER              |      |        |
| 1        | 64640008021 | BOW COVER - 210SSI BLK                         | 1    | EA     |
| 3        | 62820008061 | COCKPIT COVER TOWER W/ARCH BLACK 210SSI        | 1    | EA     |
|          |             | COCKPIT & BOW COVER BLUE W/TOWER               |      |        |
| 1        | 10.01393    | TONNEAU (BOW) COVER - MARINE BLUE 210 SSi      | 1    | EA     |
| 3        | 10.01398    | COCKPIT COVER - W/TOWER-MARINE BLUE 210 SSi    | 1    | EA     |
|          |             | COCKPIT & BOW COVER COPPER W/TOWER             |      |        |
| 1        | 10.01572    | TONNEAU (BOW) COVER - COPPER 210 SSi           | 1    | EA     |
| 3        | 10.01576    | COCKPIT COVER - W/TOWER-COPPER 210 SSi         | 1    | EA     |
|          |             | COCKPIT & BOW COVER RED W/TOWER                |      |        |
| 1        | 64640003021 | BOW COVER RED 210SSI                           | 1    | EA     |
| 3        | 62820003061 | COCKPIT COVER TOWER W/ARCH RED 210SSI          | 1    | EA     |
|          |             | COCKPIT & BOW COVER (SUNBRELLA) W/TOWER YELLOW |      |        |
| 1        | 64640002021 | TONNEAU COVER YELLOW 210SSI                    | 1    | EA     |
| 3        | 62820002061 | COCKPIT COVER TOWER W/ARCH YELLOW 210SSI       | 1    | EA     |
| -        |             |                                                |      |        |