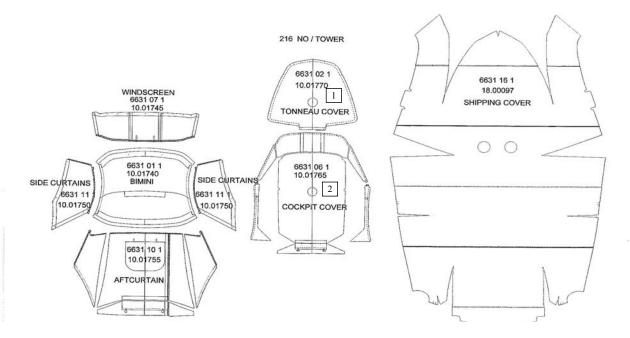

|          |             | 206 SSI                                                                                                         |      |            |
|----------|-------------|-----------------------------------------------------------------------------------------------------------------|------|------------|
| Item No. | Part Number | Description                                                                                                     | Qty. | U.O.M.     |
|          |             | STANDARD BLACK CANVAS                                                                                           |      |            |
| 1        | 10.01984    | BIMINI TOP - W/BOOT BLACK 206 SSi                                                                               | 1    | EA         |
| 2        | 10.02009    | WINDSCREEN - BLACK 206 SSi                                                                                      | 1    | EA         |
|          |             | STANDARD BLUE CANVAS                                                                                            |      |            |
| 1        | 10.01985    | BIMINI TOP - W/BOOT MARINE BLUE 206 SSi                                                                         | 1    | EA         |
| 2        | 10.02010    | WINDSCREEN - MARINE BLUE 206 SSi                                                                                | 1    | EA         |
|          |             | STANDARD COPPER CANVAS                                                                                          |      |            |
| 1        | 10.01986    | BIMINI TOP - W/BOOT COPPER 206 SSi                                                                              | 1    | EA         |
| 2        | 10.02011    | WINDSCREEN - COPPER 206 SSi                                                                                     | 1    | EA         |
|          |             | STANDARD RED CANVAS                                                                                             |      |            |
| 1        | 10.01987    | BIMINI TOP - W/BOOT RED 206 SSi                                                                                 | 1    | EA         |
| 2        | 10.02012    | WINDSCREEN - RED 206 SSi                                                                                        | 1    | EA         |
|          |             | STANDARD YELLOW CANVAS                                                                                          |      |            |
| 1        | 10.01988    | BIMINI TOP - W/BOOT YELLOW 206 SSi                                                                              | 1    | EA         |
| 2        | 10.02013    | WINDSCREEN - YELLOW 206 SSi                                                                                     | 1    | EA         |
|          |             | CANVAS PACKAGE BLACK                                                                                            |      |            |
| 3        | 10.02004    | SIDE CURTAINS - BLACK 206 SSi                                                                                   | 1    | ST         |
| 4        | 10.01979    | AFT CURTAINS - BLACK 206 SSi                                                                                    | 1    | EA         |
|          |             | CANVAS PACKAGE BLUE                                                                                             |      |            |
| 3        | 10.02005    | SIDE CURTAINS - MARINE BLUE 206 SSi                                                                             | 1    | EA         |
| 4        | 10.01980    | AFT CURTAINS - MARINE BLUE 206 SSi                                                                              | 1    | EA         |
|          |             | CANVAS PACKAGE COPPER                                                                                           | -    |            |
| 3        | 10.02006    | SIDE CURTAINS - COPPER 206 SSi                                                                                  | 1    | EA         |
| 4        | 10.01981    | AFT CURTAINS - COPPER 206 SSi                                                                                   | 1    | EA         |
|          | 10101701    | CANVAS PACKAGE RED                                                                                              | •    | 2.1        |
| 3        | 10.02007    | SIDE CURTAINS - RED 206 SSi                                                                                     | 1    | EA         |
| 4        | 10.01982    | AFT CURTAINS - RED 206 SSi                                                                                      | 1    | EA         |
|          |             | CANVAS PACKAGE YELLOW                                                                                           | -    |            |
| 3        | 10.02008    | SIDE CURTAINS - YELLOW 206 SSi                                                                                  | 1    | EA         |
| 4        | 10.01983    | AFT CURTAINS - YELLOW 206 SSi                                                                                   | 1    | EA         |
|          | 10.01705    | COCKPIT & BOW COVER BLACK                                                                                       | -    | E/T        |
| 5        | 10.01989    | BOW COVER - BLACK 206 SSi                                                                                       | 1    | EA         |
| 6        | 10.01994    | COCKPIT COVER - W/O TOWER BLACK 206 SSi                                                                         | 1    | EA         |
| 7        | 10.01999    | COCKPIT COVER - W/TOWER BLACK 206 SSi (W/Wakeboard Tower Option)                                                | 1    | EA         |
| 1        | 10.01777    | COCKPIT & BOW COVER BLUE                                                                                        | 1    | LIT        |
| 5        | 10.01990    | BOW COVER - MARINE BLUE 206 SSi                                                                                 | 1    | EA         |
| 6        | 10.01990    | COCKPIT COVER - W/O TOWER MARINE BLUE 206 SSi                                                                   | 1    | EA         |
| 7        | 10.02000    | COCKPIT COVER - W/O TOWER MARINE BLUE 200 SSI<br>COCKPIT COVER - W/TOWER MARINE BLUE 206 SSi (W/Wakebd Twr Opt) | 1    | EA         |
| 1        | 10.02000    | COCKPIT & BOW COVER COPPER                                                                                      | 1    | LA         |
| 5        | 10.01001    |                                                                                                                 | 1    | EA         |
| 5        | 10.01991    | BOW COVER - COPPER 206 SSi<br>COCKPIT COVER - W/O TOWER COPPER 206 SSi                                          | 1    | EA<br>EA   |
|          | 10.01996    |                                                                                                                 | 1    |            |
| 7        | 10.02001    | COCKPIT COVER - W/TOWER COPPER 206 SSi (W/Wakeboard Tower Option)                                               | 1    | EA         |
| 5        | 10.01002    | COCKPIT & BOW COVER RED                                                                                         | 1    | <b>T</b> 4 |
| 5        | 10.01992    | BOW COVER - RED 206 SSi                                                                                         | 1    | EA         |
| 6        | 10.01997    | COCKPIT COVER - W/O TOWER RED 206 SSi                                                                           | 1    | EA         |
| 7        | 10.02002    | COCKPIT COVER - W/TOWER RED 206 SSi (W/Wakeboard Tower Option)                                                  | 1    | EA         |
| -        | 10.01002    | COCKPIT & BOW COVER YELLOW                                                                                      |      |            |
| 5        | 10.01993    | BOW COVER - YELLOW 206 SSi                                                                                      | 1    | EA         |
| 6        | 10.01998    | COCKPIT COVER - W/O TOWER YELLOW 206 SSi                                                                        | 1    | EA         |
| 7        | 10.02003    | COCKPIT COVER - W/TOWER YELLOW 206 SSi (W/Wakeboard Tower Opt)                                                  | 1    | EA         |

|              |             | 200 551                                                       |      |        |
|--------------|-------------|---------------------------------------------------------------|------|--------|
| Item No.     | Part Number | Description                                                   | Qty. | U.O.M. |
|              |             | WAKEBOARD TOWER AND HOLDERS W/BLACK BIMINI TOP                |      |        |
| 8            | 10.01775    | TOWER TOP - BLACK 216 SSi                                     | 1    | EA     |
|              |             | WAKEBOARD TOWER AND HOLDERS W/BLUE BIMINI TOP                 |      |        |
| 8            | 10.01776    | TOWER TOP - BLUE 216 SSi                                      | 1    | EA     |
|              |             | WAKEBOARD TOWER AND HOLDERS W/COPPER BIMINI TOP               |      |        |
| 8            | 10.01777    | TOWER TOP - COPPER 216 SSi                                    | 1    | EA     |
|              |             | WAKEBOARD TOWER AND HOLDERS W/RED BIMINI TOP                  |      |        |
| 8            | 10.01778    | TOWER TOP - RED 216 SSi                                       | 1    | EA     |
|              |             | WAKEBOARD TOWER AND HOLDERS W/YELLOW BIMINI TOP               |      |        |
| 8            | 10.01779    | TOWER TOP - YELLOW 216 SSi                                    | 1    | EA     |
|              |             | SHIPPING COVER                                                |      |        |
| 9            | 18.00110    | SHIPPING COVER - W/O TOWER 206 SSI (Standard)                 | 1    | EA     |
| 10           | 18.00111    | SHIPPING COVER - W/TOWER 206 SSI (Wakeboard Tower Option)     | 1    | EA     |
|              |             | MOORING COVER                                                 |      |        |
| Not Pictured | 18.00108    | MOORING COVER - W/O TOWER 206 SSi                             | 1    | EA     |
| Not Pictured | 18.00109    | MOORING COVER - W/TOWER 206 SSi (With Wakeboard Tower Option) | 1    | EA     |
|              |             |                                                               |      |        |