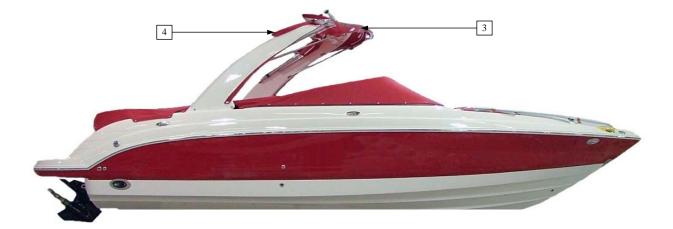

#### 180 SSI

|                |                            | 180 SSI                                                                                |            |               |
|----------------|----------------------------|----------------------------------------------------------------------------------------|------------|---------------|
| Item No.       | Part Number                | Description                                                                            | Qty.       | U.O.M.        |
|                |                            | STANDARD BLACK CANVAS                                                                  |            |               |
| 1              | 26986008011                | 180 TOP JET BLACK                                                                      | 1          | EA            |
|                |                            | STANDARD BLUE CANVAS                                                                   |            |               |
| 1              | 10.01421                   | CON TOP - MARINE BLUE 180 SSi                                                          | 1          | EA            |
|                |                            | STANDARD COPPER CANVAS                                                                 |            |               |
| 1              | 10.01426                   | CON TOP - COPPER 180 SSi                                                               | 1          | EA            |
|                |                            | STANDARD RED CANVAS                                                                    |            |               |
| 1              | 26986003011                | 180/185 TOP-JOCKEY RED                                                                 | 1          | EA            |
|                |                            | STANDARD YELLOW CANVAS                                                                 |            |               |
| 1              | 26986002011                | 180/185SSE TOP-YELLOW                                                                  | 1          | EA            |
| 2              | <100000011                 | BIMINI TOP WITH WINDSCREEN & BOOT BLACK                                                | 1          | <b>E</b> 4    |
| 2              | 61900008011                | BIMINI TOP 180 SSI W/BOOT BLACK                                                        | 1          | EA            |
| 3              | 61900008071                | WINDSCREEN 180 SSI BLACK                                                               | 1          | EA            |
| 2              | 10.01.415                  | BIMINI TOP WITH WINDSCREEN & BOOT BLUE                                                 | 1          | Γ.            |
| 2              | 10.01415                   | BIMINI TOP - W/BOOT-MARINE BLUE 180 SSi                                                | 1          | EA            |
| 3              | 10.01416                   | WINDSCREEN - MARINE BLUE 180 SSi                                                       | 1          | EA            |
| 2              | 10.01560                   | BIMINI TOP WITH WINDSCREEN & BOOT COPPER                                               | 1          | E A           |
| 2 3            | 10.01560                   | BIMINI TOP - W/BOOT-COPPER 180 SSi<br>WINDSCREEN COPPER 180 SSi                        | 1          | EA<br>EA      |
| 3              | 10.01561                   | WINDSCREEN - COPPER 180 SSi<br>BIMINI TOD WITH WINDSCREEN & BOOT PED                   | 1          | EA            |
| 2              | 6100002011                 | BIMINI TOP WITH WINDSCREEN & BOOT RED<br>BIMIMI TOP 180 SSI RED W/BT                   | 1          | EA            |
| 3              | 61900003011<br>61900003071 |                                                                                        | 1          | EA            |
| 3              | 01900005071                | WINDSCREEN 180 SSI RED<br>BIMINI TOP WITH WINDSCREEN & BOOT YELLOW                     | 1          | EA            |
| 2              | 61900002011                | BIMINI TOP 180 SSI W/BOOT YELLOW                                                       | 1          | EA            |
| 3              | 6190002071                 | WINDSCREEN 180 SSI VELLOW                                                              | 1          | EA            |
| 3              | 01900002071                | CANVAS PACKAGE BLACK                                                                   | 1          | LA            |
| 4              | 61900008111                | 180SSI S/C BLK                                                                         | 1          | ST            |
| 5              | 61900008101                | 180SSI 3/C BLK                                                                         | 1          | EA            |
| 5              | 01900008101                | CANVAS PACKAGE BLUE                                                                    | 1          | LA            |
| 4              | 10.01419                   | BIMINI SIDE CURTAINS - MARINE BLUE 180 SSi                                             | 1          | ST            |
| 5              | 10.01419                   | BIMINI SIDE CORTAINS - MARINE BEUE 180 SSI<br>BIMINI AFT CURTAIN - MARINE BLUE 180 SSI | 1          | EA            |
| 5              | 10.01420                   | CANVAS PACKAGE COPPER                                                                  | 1          | LA            |
| 4              | 10.01564                   | BIMINI SIDE CURTAINS - COPPER 180 SSi                                                  | 1          | ST            |
| 5              | 10.01565                   | BIMINI SIDE CONTAINS - COTTEN 180 SSI<br>BIMINI AFT CURTAIN - COPPER 180 SSi           | 1          | EA            |
| 5              | 10.01505                   | CANVAS PACKAGE RED                                                                     | 1          | LIT           |
| 4              | 61900003111                | SIDE CURTAINS 180 SSI RED                                                              | 1          | ST            |
| 5              | 61900003101                | AFT CURTAIN 180 SSI RED                                                                | 1          | EA            |
| 5              | 01900003101                | CANVAS PACKAGE YELLOW                                                                  | 1          | LIT           |
| 4              | 61900002111                | 180SSI S/C - YELLOW                                                                    | 1          | ST            |
| 5              | 61900002101                | 180SSI A/C - YELLOW                                                                    | 1          | EA            |
| U              | 0100002101                 | WAKEBOARD TOWER AND HOLDERS W/BLACK BIMINI TOP                                         | •          | 2.1           |
| Not Pictured   | 10.01016                   | TOWER TOP - BLACK 180SSI                                                               | 1          | EA            |
| liot I lotaloa | 10:01010                   | WAKEBOARD TOWER AND HOLDERS W/BLUE BIMINI TOP                                          | •          | 2.1           |
| Not Pictured   | 10.01449                   | TOWER TOP - MARINE BLUE 180 SSi                                                        | 1          | EA            |
| u              |                            | WAKEBOARD TOWER AND HOLDERS W/COPPER BIMINI TOP                                        | •          | <i>L</i> 11 X |
| Not Pictured   | 10.01566                   | TOWER TOP - COPPER 180 SSi                                                             | 1          | EA            |
|                | 10:01000                   | WAKEBOARD TOWER AND HOLDERS W/RED BIMINI TOP                                           |            | L/1 1         |
| Not Pictured   | 10.01018                   | TOWER TOP - JOCKEY RED 180SSI                                                          | 1          | EA            |
|                | 10.01010                   | WAKEBOARD TOWER AND HOLDERS W/YELLOW BIMINI TOP                                        | 1          | L/1           |
| Not Pictured   | 10.01017                   | TOWER TOP - SUN YELLOW 180SSI                                                          | 1          | EA            |
|                | 10.01017                   | SHIPPING COVER                                                                         | 1          | LA            |
| Not Pictured   | 18-00009                   | SHIPPING COVER - 180 SSI                                                               | 1          | EA            |
|                |                            | SHIPPING COVER - 180 SSI<br>SHIPPING COVER W/WAKEBOARD TOWER (EXCHANGE FOR STD COVE    |            | LA            |
|                |                            | SHILL HAG COVER W/WAREDOARD TOWER (EACHANGE FOR STD COVE                               | <u>ax)</u> |               |

#### MOORING COVER MOORING COVER - W/O TOWER 180 SSI 1 EA MOORING COVER WITH WAKEBOARD TOWER OPTION MOORING COVER - W/TOWER 180 SSI 1 EA

Not Pictured

180 SSI

COCKPIT & BOW COVER

|          |             | 180 551                                                                |      |        |
|----------|-------------|------------------------------------------------------------------------|------|--------|
| Item No. | Part Number | Description                                                            | Qty. | U.O.M. |
|          |             | COCKPIT & BOW COVER BLACK                                              |      |        |
| 1        | 61900008021 | 180SSI T/C - BLACK                                                     | 1    | EA     |
| 2        | 29086008251 | 180 COCKPIT COVJET BLK. (for Standard Convertible Top)                 | 1    | EA     |
| 2a       | 10.01020    | COCKPIT COVER - W/TOWER - BLACK 180SSI (Tower Option)                  | 1    | EA     |
| 2b       | 61900008061 | 180SSI C/C - BLACK (Bimini Top Option)                                 | 1    | EA     |
|          |             | COCKPIT & BOW COVER BLUE                                               |      |        |
| 1        | 10.01418    | TONNEAU (BOW) COVER - MARINE BLUE 180 SSi                              | 1    | EA     |
| 2        | 10.01422    | CON COCKPIT COVER - MARINE BLUE 180 SSi (for Standard Convertible Top) | 1    | EA     |
| 2a       | 10.01450    | COCKPIT COVER - W/TOWER MARINE BLUE 180 SSi (Tower Option)             | 1    | EA     |
| 2b       | 10.01417    | COCKPIT COVER - MARINE BLUE 180 SSi (Bimini Top Option)                | 1    | EA     |
|          |             | COCKPIT & BOW COVER COPPER                                             |      |        |
| 1        | 10.01563    | TONNEAU (BOW) COVER - COPPER 180 SSi                                   | 1    | EA     |
| 2        | 10.01568    | CON COCKPIT COVER - COPPER 180 SSi (for Standard Convertible Top)      | 1    | EA     |
| 2a       | 10.01567    | COCKPIT COVER - W/TOWER COPPER 180 SSi (Tower Option)                  | 1    | EA     |
| 2b       | 10.01562    | COCKPIT COVER - COPPER 180 SSi (Bimini Top Option)                     | 1    | EA     |
|          |             | COCKPIT & BOW COVER RED                                                |      |        |
| 1        | 61900003021 | TONNEAU COVER 180 SSI RED                                              | 1    | EA     |
| 2        | 29086003251 | 180/185 COCKPIT COVER JOCKEY RED (for Standard Convertible Top)        | 1    | EA     |
| 2a       | 10.01022    | COCKPIT COVER - W/TOWER - JOCKEY RED 180SSI (Tower Option)             | 1    | EA     |
| 2b       | 61900003061 | COCKPIT COVER 180 SSI RED (Bimini Top Option)                          | 1    | EA     |
|          |             | COCKPIT & BOW COVER YELLOW                                             |      |        |
| 1        | 6190002021  | 180SSI T/C - YELLOW                                                    | 1    | EA     |
| 2        | 29086002251 | 180/185SSE C/PIT COVER-YELLOW (for Standard Convertible Top)           | 1    | EA     |
| 2a       | 10.01021    | COCKPIT COVER - W/TOWER - SUN YELLOW 180SSI (Tower Option)             | 1    | EA     |
| 2b       | 61900002061 | 180SSI C/C - YELLOW (Bimini Top Option)                                | 1    | EA     |