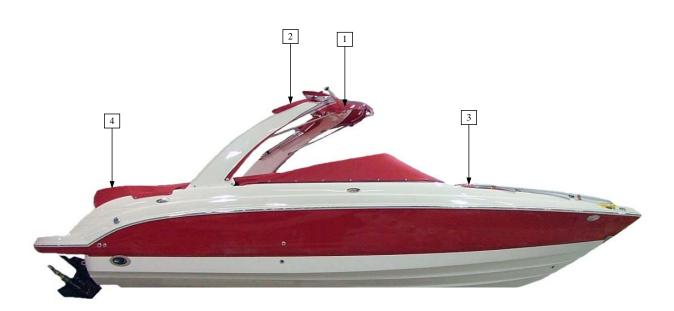

204 SSI

COCKPIT & BOW COVER

|              |             | 204 SSI                                                     |          |            |
|--------------|-------------|-------------------------------------------------------------|----------|------------|
| Item No.     | Part Number | Description                                                 | Qty.     | U.O.M.     |
|              |             | STANDARD BLACK CANVAS                                       |          |            |
| 1            | 64650008011 | BIMINI W/BOOT BLACK 204SSI                                  | 1        | EA         |
| 2            | 64650008071 | WINDSCREEN BLACK 204SSI (Not Available With Tower)          | 1        | EA         |
|              |             | STANDARD BLUE CANVAS                                        |          |            |
| 1            | 10.01441    | BIMINI TOP - MARINE BLUE 204 SSi                            | 1        | EA         |
| 2            | 10.01442    | WINDSCREEN - MARINE BLUE 204 SSi (Not Available With Tower) | 1        | EA         |
|              |             | STANDARD COPPER CANVAS                                      |          |            |
| 1            | 10.01427    | BIMINI TOP - W/BOOT-COPPER 204 SSi                          | 1        | EA         |
| 2            | 10.01428    | WINDSCREEN - COPPER 204 SSi (Not Available With Tower)      | 1        | EA         |
|              |             | STANDARD RED CANVAS                                         |          |            |
| 1            | 64650003011 | BIMINI W/BOOT RED 204SSI                                    | 1        | EA         |
| 2            | 64650003071 | WINDSCREEN RED 204SSI (Not Available With Tower)            | 1        | EA         |
|              |             | STANDARD YELLOW CANVAS                                      |          |            |
| 1            | 64650002011 | BIMINI W/BOOT YELLOW 204SSI                                 | 1        | EA         |
| 2            | 64650002071 | WINDSCREEN YELLOW 204SSI (Not Available With Tower)         | 1        | EA         |
|              |             | CANVAS PACKAGE BLACK (NOT AVAILABLE WITH TOWER)             |          |            |
| 3            | 64650008101 | AFT CURTAIN BLACK 204SSI                                    | 1        | EA         |
| 4            | 64650008111 | SIDE CURTAINS BLACK 204SSI                                  | 1        | SET        |
|              |             | CANVAS PACKAGE BLUE (NOT AVAILABLE WITH TOWER)              |          |            |
| 3            | 10.01446    | AFT CURTAIN - MARINE BLUE 204 SSi                           | 1        | EA         |
| 4            | 10.01445    | SIDE CURTAINS - MARINE BLUE 204 SSi                         | 1        | SET        |
| •            | 10101110    | CANVAS PACKAGE COPPER (NOT AVAILABLE WITH TOWER)            | <b>·</b> | 521        |
| 3            | 10.01585    | AFT CURTAIN - COPPER 204 SSi                                | 1        | EA         |
| 4            | 10.01584    | SIDE CURTAINS - COPPER 204 SSi                              | 1        | SET        |
|              | 10.01501    | CANVAS PACKAGE RED (NOT AVAILABLE WITH TOWER)               | 1        | 5E1        |
| 3            | 64650003101 | AFT CURTAIN RED 204SSI                                      | 1        | EA         |
| 4            | 64650003111 | SIDE CURTAINS RED 204SSI                                    | 1        | SET        |
|              | 01000000111 | CANVAS PACKAGE YELLOW (NOT AVAILABLE WITH TOWER)            | 1        | 521        |
| 3            | 64650002101 | AFT CURTAIN YELLOW 204SSI                                   | 1        | EA         |
| 4            | 64650002111 | SIDE CURTAINS YELLOW 204551                                 | 1        | SET        |
| 4            | 04030002111 | COCKPIT & BOW COVER BLACK                                   | 1        | 361        |
| 5            | 64650008021 | TONNEAU COVER BLACK 204SSI                                  | 1        | EA         |
| 6            | 64650008061 |                                                             | 1        |            |
| 0            | 04030008001 | COCKPIT COVER BLACK 204SSI                                  | 1        | EA         |
| -            | 10.01444    | COCKPIT & BOW COVER BLUE                                    |          | <b>F</b> 4 |
| 5            | 10.01444    | TONNEAU (BOW) COVER - MARINE BLUE 204 SSi                   | 1        | EA         |
| 6            | 10.01443    | COCKPIT COVER - MARINE BLUE 204 SSi                         | 1        | EA         |
|              | 10.01502    | COCKPIT & BOW COVER COPPER                                  |          |            |
| 5            | 10.01583    | TONNEAU (BOW) COVER - COPPER 204 SSi                        | 1        | EA         |
| 6            | 10.01582    | COCKPIT COVER - COPPER 204 SSi                              | 1        | EA         |
|              |             | COCKPIT & BOW COVER RED                                     |          |            |
| 5            | 64650003021 | TONNEAU COVER RED 204SSI                                    | 1        | EA         |
| 6            | 64650003061 | COCKPIT COVER RED 204SSI                                    | 1        | EA         |
| _            |             | COCKPIT & BOW COVER YELLOW                                  |          |            |
| 5            | 64650002021 | TONNEAU COVER YELLOW 204SSI                                 | 1        | EA         |
| 6            | 64650002061 | COCKPIT COVER YELLOW 204SSI                                 | 1        | EA         |
|              |             | SHIPPING COVER                                              |          |            |
| Not Pictured | 18-00010    | SHIPPING COVER - 204 SSI                                    | 1        | EA         |