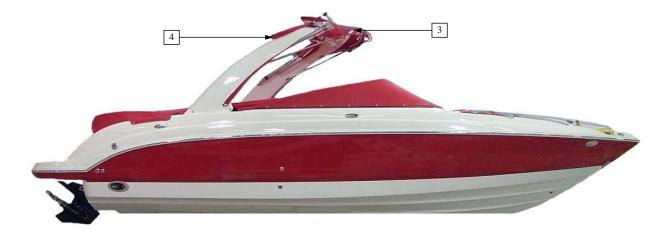

# SSi/SSX Canvas

180 SSI

CANVAS PACKAGE

#### 180 SSI

|                |                            | 180 SSI                                                                                |            |               |
|----------------|----------------------------|----------------------------------------------------------------------------------------|------------|---------------|
| Item No.       | Part Number                | Description                                                                            | Qty.       | U.O.M.        |
|                |                            | STANDARD BLACK CANVAS                                                                  |            |               |
| 1              | 26986008011                | 180 TOP JET BLACK                                                                      | 1          | EA            |
|                |                            | STANDARD BLUE CANVAS                                                                   |            |               |
| 1              | 10.01421                   | CON TOP - MARINE BLUE 180 SSi                                                          | 1          | EA            |
|                |                            | STANDARD COPPER CANVAS                                                                 |            |               |
| 1              | 10.01426                   | CON TOP - COPPER 180 SSi                                                               | 1          | EA            |
|                |                            | STANDARD RED CANVAS                                                                    |            |               |
| 1              | 26986003011                | 180/185 TOP-JOCKEY RED                                                                 | 1          | EA            |
|                |                            | STANDARD YELLOW CANVAS                                                                 |            |               |
| 1              | 26986002011                | 180/185SSE TOP-YELLOW                                                                  | 1          | EA            |
| 2              | <100000011                 | BIMINI TOP WITH WINDSCREEN & BOOT BLACK                                                | 1          | <b>E</b> 4    |
| 2              | 61900008011                | BIMINI TOP 180 SSI W/BOOT BLACK                                                        | 1          | EA            |
| 3              | 61900008071                | WINDSCREEN 180 SSI BLACK                                                               | 1          | EA            |
| 2              | 10.01.415                  | BIMINI TOP WITH WINDSCREEN & BOOT BLUE                                                 | 1          | Γ.            |
| 2              | 10.01415                   | BIMINI TOP - W/BOOT-MARINE BLUE 180 SSi                                                | 1          | EA            |
| 3              | 10.01416                   | WINDSCREEN - MARINE BLUE 180 SSi                                                       | 1          | EA            |
| 2              | 10.01560                   | BIMINI TOP WITH WINDSCREEN & BOOT COPPER                                               | 1          | E A           |
| 2 3            | 10.01560                   | BIMINI TOP - W/BOOT-COPPER 180 SSi<br>WINDSCREEN COPPER 180 SSi                        | 1          | EA<br>EA      |
| 3              | 10.01561                   | WINDSCREEN - COPPER 180 SSi<br>BIMINI TOD WITH WINDSCREEN & BOOT PED                   | 1          | EA            |
| 2              | 6100002011                 | BIMINI TOP WITH WINDSCREEN & BOOT RED<br>BIMIMI TOP 180 SSI RED W/BT                   | 1          | EA            |
| 3              | 61900003011<br>61900003071 |                                                                                        | 1          | EA            |
| 3              | 01900005071                | WINDSCREEN 180 SSI RED<br>BIMINI TOP WITH WINDSCREEN & BOOT YELLOW                     | 1          | EA            |
| 2              | 61900002011                | BIMINI TOP 180 SSI W/BOOT YELLOW                                                       | 1          | EA            |
| 3              | 6190002071                 | WINDSCREEN 180 SSI VELLOW                                                              | 1          | EA            |
| 3              | 01900002071                | CANVAS PACKAGE BLACK                                                                   | 1          | LA            |
| 4              | 61900008111                | 180SSI S/C BLK                                                                         | 1          | ST            |
| 5              | 61900008101                | 180SSI 3/C BLK                                                                         | 1          | EA            |
| 5              | 01900008101                | CANVAS PACKAGE BLUE                                                                    | 1          | LA            |
| 4              | 10.01419                   | BIMINI SIDE CURTAINS - MARINE BLUE 180 SSi                                             | 1          | ST            |
| 5              | 10.01419                   | BIMINI SIDE CORTAINS - MARINE BEUE 180 SSI<br>BIMINI AFT CURTAIN - MARINE BLUE 180 SSI | 1          | EA            |
| 5              | 10.01420                   | CANVAS PACKAGE COPPER                                                                  | 1          | LA            |
| 4              | 10.01564                   | BIMINI SIDE CURTAINS - COPPER 180 SSi                                                  | 1          | ST            |
| 5              | 10.01565                   | BIMINI SIDE CONTAINS - COTTEN 180 SSI<br>BIMINI AFT CURTAIN - COPPER 180 SSi           | 1          | EA            |
| 5              | 10.01505                   | CANVAS PACKAGE RED                                                                     | 1          | LIT           |
| 4              | 61900003111                | SIDE CURTAINS 180 SSI RED                                                              | 1          | ST            |
| 5              | 61900003101                | AFT CURTAIN 180 SSI RED                                                                | 1          | EA            |
| 5              | 01900003101                | CANVAS PACKAGE YELLOW                                                                  | 1          | LIT           |
| 4              | 61900002111                | 180SSI S/C - YELLOW                                                                    | 1          | ST            |
| 5              | 61900002101                | 180SSI A/C - YELLOW                                                                    | 1          | EA            |
| U              | 0100002101                 | WAKEBOARD TOWER AND HOLDERS W/BLACK BIMINI TOP                                         | •          | 2.1           |
| Not Pictured   | 10.01016                   | TOWER TOP - BLACK 180SSI                                                               | 1          | EA            |
| liot I lotaloa | 10:01010                   | WAKEBOARD TOWER AND HOLDERS W/BLUE BIMINI TOP                                          | •          | 2.1           |
| Not Pictured   | 10.01449                   | TOWER TOP - MARINE BLUE 180 SSi                                                        | 1          | EA            |
| u              |                            | WAKEBOARD TOWER AND HOLDERS W/COPPER BIMINI TOP                                        | •          | <i>L</i> 11 X |
| Not Pictured   | 10.01566                   | TOWER TOP - COPPER 180 SSi                                                             | 1          | EA            |
|                | 10:01000                   | WAKEBOARD TOWER AND HOLDERS W/RED BIMINI TOP                                           |            | L/1 1         |
| Not Pictured   | 10.01018                   | TOWER TOP - JOCKEY RED 180SSI                                                          | 1          | EA            |
|                | 10.01010                   | WAKEBOARD TOWER AND HOLDERS W/YELLOW BIMINI TOP                                        | 1          | L/1           |
| Not Pictured   | 10.01017                   | TOWER TOP - SUN YELLOW 180SSI                                                          | 1          | EA            |
|                | 10.01017                   | SHIPPING COVER                                                                         | 1          | LA            |
| Not Pictured   | 18-00009                   | SHIPPING COVER - 180 SSI                                                               | 1          | EA            |
|                |                            | SHIPPING COVER - 180 SSI<br>SHIPPING COVER W/WAKEBOARD TOWER (EXCHANGE FOR STD COVE    |            | LA            |
|                |                            | SHILL HAG COVER W/WAREDOARD TOWER (EACHANGE FOR STD COVE                               | <u>ax)</u> |               |