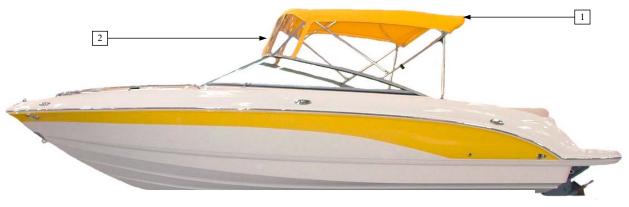

# SSi/SSX Canvas

180 SSI

CANVAS PACKAGE

#### 180 SSI

|                |                            | 180 SSI                                                                                |            |               |
|----------------|----------------------------|----------------------------------------------------------------------------------------|------------|---------------|
| Item No.       | Part Number                | Description                                                                            | Qty.       | U.O.M.        |
|                |                            | STANDARD BLACK CANVAS                                                                  |            |               |
| 1              | 26986008011                | 180 TOP JET BLACK                                                                      | 1          | EA            |
|                |                            | STANDARD BLUE CANVAS                                                                   |            |               |
| 1              | 10.01421                   | CON TOP - MARINE BLUE 180 SSi                                                          | 1          | EA            |
|                |                            | STANDARD COPPER CANVAS                                                                 |            |               |
| 1              | 10.01426                   | CON TOP - COPPER 180 SSi                                                               | 1          | EA            |
|                |                            | STANDARD RED CANVAS                                                                    |            |               |
| 1              | 26986003011                | 180/185 TOP-JOCKEY RED                                                                 | 1          | EA            |
|                |                            | STANDARD YELLOW CANVAS                                                                 |            |               |
| 1              | 26986002011                | 180/185SSE TOP-YELLOW                                                                  | 1          | EA            |
| 2              | <100000011                 | BIMINI TOP WITH WINDSCREEN & BOOT BLACK                                                | 1          | <b>E</b> 4    |
| 2              | 61900008011                | BIMINI TOP 180 SSI W/BOOT BLACK                                                        | 1          | EA            |
| 3              | 61900008071                | WINDSCREEN 180 SSI BLACK                                                               | 1          | EA            |
| 2              | 10.01.415                  | BIMINI TOP WITH WINDSCREEN & BOOT BLUE                                                 | 1          | Γ.            |
| 2              | 10.01415                   | BIMINI TOP - W/BOOT-MARINE BLUE 180 SSi                                                | 1          | EA            |
| 3              | 10.01416                   | WINDSCREEN - MARINE BLUE 180 SSi                                                       | 1          | EA            |
| 2              | 10.01560                   | BIMINI TOP WITH WINDSCREEN & BOOT COPPER                                               | 1          | E A           |
| 2 3            | 10.01560                   | BIMINI TOP - W/BOOT-COPPER 180 SSi<br>WINDSCREEN COPPER 180 SSi                        | 1          | EA<br>EA      |
| 3              | 10.01561                   | WINDSCREEN - COPPER 180 SSi<br>BIMINI TOD WITH WINDSCREEN & BOOT PED                   | 1          | EA            |
| 2              | 6100002011                 | BIMINI TOP WITH WINDSCREEN & BOOT RED<br>BIMIMI TOP 180 SSI RED W/BT                   | 1          | EA            |
| 3              | 61900003011<br>61900003071 |                                                                                        | 1          | EA            |
| 3              | 01900005071                | WINDSCREEN 180 SSI RED<br>BIMINI TOP WITH WINDSCREEN & BOOT YELLOW                     | 1          | EA            |
| 2              | 61900002011                | BIMINI TOP 180 SSI W/BOOT YELLOW                                                       | 1          | EA            |
| 3              | 6190002071                 | WINDSCREEN 180 SSI VELLOW                                                              | 1          | EA            |
| 3              | 01900002071                | CANVAS PACKAGE BLACK                                                                   | 1          | LA            |
| 4              | 61900008111                | 180SSI S/C BLK                                                                         | 1          | ST            |
| 5              | 61900008101                | 180SSI 3/C BLK                                                                         | 1          | EA            |
| 5              | 01900008101                | CANVAS PACKAGE BLUE                                                                    | 1          | LA            |
| 4              | 10.01419                   | BIMINI SIDE CURTAINS - MARINE BLUE 180 SSi                                             | 1          | ST            |
| 5              | 10.01419                   | BIMINI SIDE CORTAINS - MARINE BEUE 180 SSI<br>BIMINI AFT CURTAIN - MARINE BLUE 180 SSI | 1          | EA            |
| 5              | 10.01420                   | CANVAS PACKAGE COPPER                                                                  | 1          | LA            |
| 4              | 10.01564                   | BIMINI SIDE CURTAINS - COPPER 180 SSi                                                  | 1          | ST            |
| 5              | 10.01565                   | BIMINI SIDE CONTAINS - COTTEN 180 SSI<br>BIMINI AFT CURTAIN - COPPER 180 SSi           | 1          | EA            |
| 5              | 10.01505                   | CANVAS PACKAGE RED                                                                     | 1          | LIT           |
| 4              | 61900003111                | SIDE CURTAINS 180 SSI RED                                                              | 1          | ST            |
| 5              | 61900003101                | AFT CURTAIN 180 SSI RED                                                                | 1          | EA            |
| 5              | 01900003101                | CANVAS PACKAGE YELLOW                                                                  | 1          | LIT           |
| 4              | 61900002111                | 180SSI S/C - YELLOW                                                                    | 1          | ST            |
| 5              | 61900002101                | 180SSI A/C - YELLOW                                                                    | 1          | EA            |
| U              | 0100002101                 | WAKEBOARD TOWER AND HOLDERS W/BLACK BIMINI TOP                                         | •          | 2.1           |
| Not Pictured   | 10.01016                   | TOWER TOP - BLACK 180SSI                                                               | 1          | EA            |
| liot I lotaloa | 10:01010                   | WAKEBOARD TOWER AND HOLDERS W/BLUE BIMINI TOP                                          | •          | 2.1           |
| Not Pictured   | 10.01449                   | TOWER TOP - MARINE BLUE 180 SSi                                                        | 1          | EA            |
| u              |                            | WAKEBOARD TOWER AND HOLDERS W/COPPER BIMINI TOP                                        | •          | <i>L</i> 11 X |
| Not Pictured   | 10.01566                   | TOWER TOP - COPPER 180 SSi                                                             | 1          | EA            |
|                | 10:01000                   | WAKEBOARD TOWER AND HOLDERS W/RED BIMINI TOP                                           |            | L/1 1         |
| Not Pictured   | 10.01018                   | TOWER TOP - JOCKEY RED 180SSI                                                          | 1          | EA            |
|                | 10.01010                   | WAKEBOARD TOWER AND HOLDERS W/YELLOW BIMINI TOP                                        | 1          | L/1           |
| Not Pictured   | 10.01017                   | TOWER TOP - SUN YELLOW 180SSI                                                          | 1          | EA            |
|                | 10.01017                   | SHIPPING COVER                                                                         | 1          | LA            |
| Not Pictured   | 18-00009                   | SHIPPING COVER - 180 SSI                                                               | 1          | EA            |
|                |                            | SHIPPING COVER - 180 SSI<br>SHIPPING COVER W/WAKEBOARD TOWER (EXCHANGE FOR STD COVE    |            | LA            |
|                |                            | SHILL HAG COVER W/WAREDOARD TOWER (EACHANGE FOR STD COVE                               | <u>ax)</u> |               |