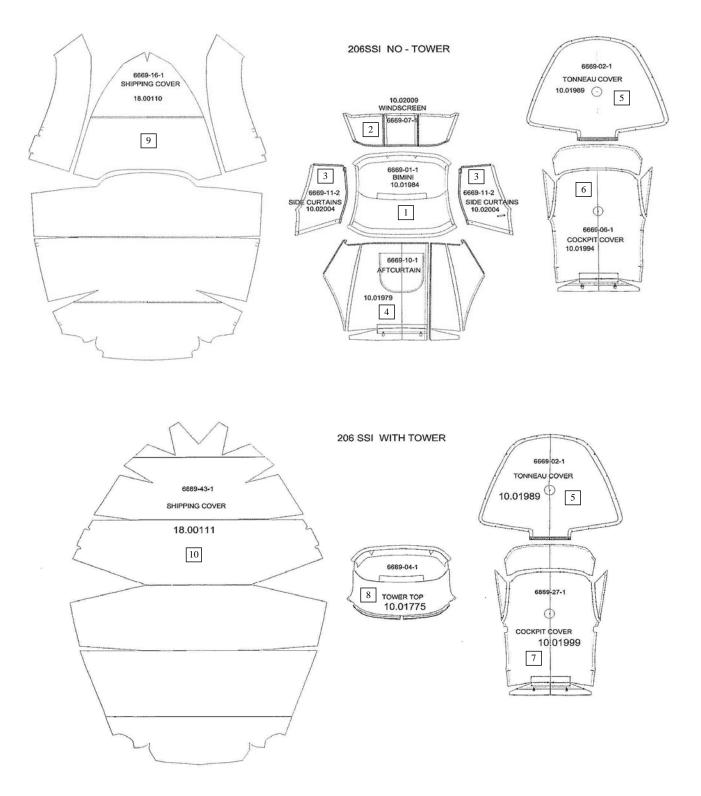

|          |             | 206 SSI                                                                                                         |      |            |
|----------|-------------|-----------------------------------------------------------------------------------------------------------------|------|------------|
| Item No. | Part Number | Description                                                                                                     | Qty. | U.O.M.     |
|          |             | STANDARD BLACK CANVAS                                                                                           |      |            |
| 1        | 10.01984    | BIMINI TOP - W/BOOT BLACK 206 SSi                                                                               | 1    | EA         |
| 2        | 10.02009    | WINDSCREEN - BLACK 206 SSi                                                                                      | 1    | EA         |
|          |             | STANDARD BLUE CANVAS                                                                                            |      |            |
| 1        | 10.01985    | BIMINI TOP - W/BOOT MARINE BLUE 206 SSi                                                                         | 1    | EA         |
| 2        | 10.02010    | WINDSCREEN - MARINE BLUE 206 SSi                                                                                | 1    | EA         |
|          |             | STANDARD COPPER CANVAS                                                                                          |      |            |
| 1        | 10.01986    | BIMINI TOP - W/BOOT COPPER 206 SSi                                                                              | 1    | EA         |
| 2        | 10.02011    | WINDSCREEN - COPPER 206 SSi                                                                                     | 1    | EA         |
|          |             | STANDARD RED CANVAS                                                                                             |      |            |
| 1        | 10.01987    | BIMINI TOP - W/BOOT RED 206 SSi                                                                                 | 1    | EA         |
| 2        | 10.02012    | WINDSCREEN - RED 206 SSi                                                                                        | 1    | EA         |
|          |             | STANDARD YELLOW CANVAS                                                                                          |      |            |
| 1        | 10.01988    | BIMINI TOP - W/BOOT YELLOW 206 SSi                                                                              | 1    | EA         |
| 2        | 10.02013    | WINDSCREEN - YELLOW 206 SSi                                                                                     | 1    | EA         |
|          |             | CANVAS PACKAGE BLACK                                                                                            |      |            |
| 3        | 10.02004    | SIDE CURTAINS - BLACK 206 SSi                                                                                   | 1    | ST         |
| 4        | 10.01979    | AFT CURTAINS - BLACK 206 SSi                                                                                    | 1    | EA         |
|          |             | CANVAS PACKAGE BLUE                                                                                             |      |            |
| 3        | 10.02005    | SIDE CURTAINS - MARINE BLUE 206 SSi                                                                             | 1    | EA         |
| 4        | 10.01980    | AFT CURTAINS - MARINE BLUE 206 SSi                                                                              | 1    | EA         |
|          |             | CANVAS PACKAGE COPPER                                                                                           | -    |            |
| 3        | 10.02006    | SIDE CURTAINS - COPPER 206 SSi                                                                                  | 1    | EA         |
| 4        | 10.01981    | AFT CURTAINS - COPPER 206 SSi                                                                                   | 1    | EA         |
|          | 10101701    | CANVAS PACKAGE RED                                                                                              | •    | 2.1        |
| 3        | 10.02007    | SIDE CURTAINS - RED 206 SSi                                                                                     | 1    | EA         |
| 4        | 10.01982    | AFT CURTAINS - RED 206 SSi                                                                                      | 1    | EA         |
|          |             | CANVAS PACKAGE YELLOW                                                                                           | -    |            |
| 3        | 10.02008    | SIDE CURTAINS - YELLOW 206 SSi                                                                                  | 1    | EA         |
| 4        | 10.01983    | AFT CURTAINS - YELLOW 206 SSi                                                                                   | 1    | EA         |
|          | 10.01705    | COCKPIT & BOW COVER BLACK                                                                                       | -    | E/T        |
| 5        | 10.01989    | BOW COVER - BLACK 206 SSi                                                                                       | 1    | EA         |
| 6        | 10.01994    | COCKPIT COVER - W/O TOWER BLACK 206 SSi                                                                         | 1    | EA         |
| 7        | 10.01999    | COCKPIT COVER - W/TOWER BLACK 206 SSi (W/Wakeboard Tower Option)                                                | 1    | EA         |
| 1        | 10.01777    | COCKPIT & BOW COVER BLUE                                                                                        | 1    | LIT        |
| 5        | 10.01990    | BOW COVER - MARINE BLUE 206 SSi                                                                                 | 1    | EA         |
| 6        | 10.01990    | COCKPIT COVER - W/O TOWER MARINE BLUE 206 SSi                                                                   | 1    | EA         |
| 7        | 10.02000    | COCKPIT COVER - W/O TOWER MARINE BLUE 200 SSI<br>COCKPIT COVER - W/TOWER MARINE BLUE 206 SSi (W/Wakebd Twr Opt) | 1    | EA         |
| 1        | 10.02000    | COCKPIT & BOW COVER COPPER                                                                                      | 1    | LA         |
| 5        | 10.01001    |                                                                                                                 | 1    | EA         |
| 5        | 10.01991    | BOW COVER - COPPER 206 SSi<br>COCKPIT COVER - W/O TOWER COPPER 206 SSi                                          | 1    | EA<br>EA   |
|          | 10.01996    |                                                                                                                 | 1    |            |
| 7        | 10.02001    | COCKPIT COVER - W/TOWER COPPER 206 SSi (W/Wakeboard Tower Option)                                               | 1    | EA         |
| 5        | 10.01002    | COCKPIT & BOW COVER RED                                                                                         | 1    | <b>T</b> 4 |
| 5        | 10.01992    | BOW COVER - RED 206 SSi                                                                                         | 1    | EA         |
| 6        | 10.01997    | COCKPIT COVER - W/O TOWER RED 206 SSi                                                                           | 1    | EA         |
| 7        | 10.02002    | COCKPIT COVER - W/TOWER RED 206 SSi (W/Wakeboard Tower Option)                                                  | 1    | EA         |
| -        | 10.01002    | COCKPIT & BOW COVER YELLOW                                                                                      |      |            |
| 5        | 10.01993    | BOW COVER - YELLOW 206 SSi                                                                                      | 1    | EA         |
| 6        | 10.01998    | COCKPIT COVER - W/O TOWER YELLOW 206 SSi                                                                        | 1    | EA         |
| 7        | 10.02003    | COCKPIT COVER - W/TOWER YELLOW 206 SSi (W/Wakeboard Tower Opt)                                                  | 1    | EA         |

|              |             | 200 551                                                       |      |        |
|--------------|-------------|---------------------------------------------------------------|------|--------|
| Item No.     | Part Number | Description                                                   | Qty. | U.O.M. |
|              |             | WAKEBOARD TOWER AND HOLDERS W/BLACK BIMINI TOP                |      |        |
| 8            | 10.01775    | TOWER TOP - BLACK 216 SSi                                     | 1    | EA     |
|              |             | WAKEBOARD TOWER AND HOLDERS W/BLUE BIMINI TOP                 |      |        |
| 8            | 10.01776    | TOWER TOP - BLUE 216 SSi                                      | 1    | EA     |
|              |             | WAKEBOARD TOWER AND HOLDERS W/COPPER BIMINI TOP               |      |        |
| 8            | 10.01777    | TOWER TOP - COPPER 216 SSi                                    | 1    | EA     |
|              |             | WAKEBOARD TOWER AND HOLDERS W/RED BIMINI TOP                  |      |        |
| 8            | 10.01778    | TOWER TOP - RED 216 SSi                                       | 1    | EA     |
|              |             | WAKEBOARD TOWER AND HOLDERS W/YELLOW BIMINI TOP               |      |        |
| 8            | 10.01779    | TOWER TOP - YELLOW 216 SSi                                    | 1    | EA     |
|              |             | SHIPPING COVER                                                |      |        |
| 9            | 18.00110    | SHIPPING COVER - W/O TOWER 206 SSI (Standard)                 | 1    | EA     |
| 10           | 18.00111    | SHIPPING COVER - W/TOWER 206 SSI (Wakeboard Tower Option)     | 1    | EA     |
|              |             | MOORING COVER                                                 |      |        |
| Not Pictured | 18.00108    | MOORING COVER - W/O TOWER 206 SSi                             | 1    | EA     |
| Not Pictured | 18.00109    | MOORING COVER - W/TOWER 206 SSi (With Wakeboard Tower Option) | 1    | EA     |
|              |             |                                                               |      |        |