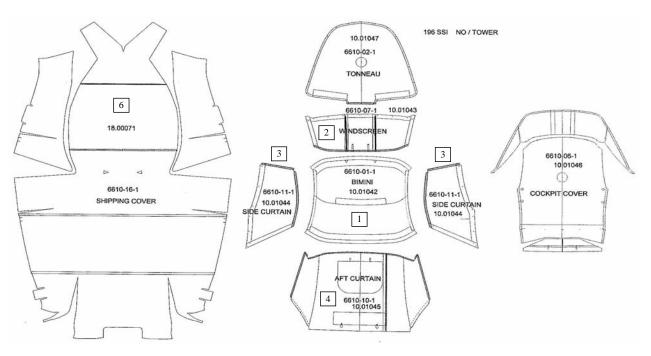

| 196 SSI      |             |                                                           |      |        |  |
|--------------|-------------|-----------------------------------------------------------|------|--------|--|
| Item No.     | Part Number | Description                                               | Qty. | U.O.M. |  |
|              |             | STANDARD BLACK CANVAS                                     |      |        |  |
| 1            | 10.01042    | BIMINI TOP - W/BOOT - BLK                                 | 1    | EA     |  |
|              |             | STANDARD BLUE CANVAS                                      |      |        |  |
| 1            | 10.01050    | BIMINI TOP - W/BOOT - BLUE                                | 1    | EA     |  |
|              |             | STANDARD COPPER CANVAS                                    |      |        |  |
| 1            | 10.01066    | BIMINI TOP - W/BOOT - COPPER                              | 1    | EA     |  |
|              |             | STANDARD RED CANVAS                                       |      |        |  |
| 1            | 10.01074    | BIMINI TOP - W/BOOT - RED                                 | 1    | EA     |  |
|              |             | STANDARD YELLOW CANVAS                                    |      |        |  |
| 1            | 10.01058    | BIMINI TOP - W/BOOT - YELLOW                              | 1    | EA     |  |
|              |             | CANVAS PACKAGE BLACK                                      |      |        |  |
| 2            | 10.01043    | WINDSCREEN - BLK                                          | 1    | EA     |  |
| 3            | 10.01044    | SIDE CURTAINS - BLK 196 SSi                               | 1    | ST     |  |
| 4            | 10.01045    | AFT CURTAINS - BLK                                        | 1    | EA     |  |
|              |             | CANVAS PACKAGE BLUE                                       | -    |        |  |
| 2            | 10.01051    | WINDSCREEN - BLUE                                         | 1    | ST     |  |
| 3            | 10.01052    | SIDE CURTAINS - MARINE BLUE 196 SSi                       | 1    | EA     |  |
| 4            | 10.01052    | AFT CURTAINS - BLUE                                       | 1    | EA     |  |
| 4            | 10.01055    | CANVAS PACKAGE COPPER                                     | 1    | LA     |  |
| 2            | 10.01067    | WINDSCREEN - COPPER                                       | 1    | ST     |  |
| 3            | 10.01068    | SIDE CURTAINS - COPPER 196 SSi                            | 1    | EA     |  |
| 4            |             |                                                           |      |        |  |
| 4            | 10.01069    | AFT CURTAINS - COPPER                                     | 1    | EA     |  |
| 2            | 10.01075    | CANVAS PACKAGE RED                                        |      | CTT.   |  |
| 2            | 10.01075    | WINDSCREEN - RED                                          | 1    | ST     |  |
| 3            | 10.01076    | SIDE CURTAINS - RED 196 SSi                               | 1    | EA     |  |
| 4            | 10.01077    | AFT CURTAINS - RED                                        | 1    | EA     |  |
|              |             | CANVAS PACKAGE YELLOW                                     |      |        |  |
| 2            | 10.01059    | WINDSCREEN - YELLOW                                       | 1    | ST     |  |
| 3            | 10.01060    | SIDE CURTAINS - YELLOW 196 SSi                            | 1    | EA     |  |
| 4            | 10.01061    | AFT CURTAINS - YELLOW                                     | 1    | EA     |  |
|              |             | WAKEBOARD TOWER AND HOLDERS W/BLACK BIMINI TOP            |      |        |  |
| 5            | 10.01049    | TOWER TOP - BLACK 196 SSi                                 | 1    | EA     |  |
|              |             | WAKEBOARD TOWER AND HOLDERS W/BLUE BIMINI TOP             |      |        |  |
| 5            | 10.01057    | TOWER TOP - BLUE 196 SSi                                  | 1    | EA     |  |
|              |             | WAKEBOARD TOWER AND HOLDERS W/COPPER BIMINI TOP           |      |        |  |
| 5            | 10.01073    | TOWER TOP - COPPER 196 SSi                                | 1    | EA     |  |
|              |             | WAKEBOARD TOWER AND HOLDERS W/RED BIMINI TOP              |      |        |  |
| 5            | 10.01081    | TOWER TOP - RED 196 SSi                                   | 1    | EA     |  |
|              |             | WAKEBOARD TOWER AND HOLDERS W/YELLOW BIMINI TOP           |      |        |  |
| 5            | 10.01065    | TOWER TOP - YELLOW 196 SSi                                | 1    | EA     |  |
|              |             | SHIPPING COVER                                            |      |        |  |
| 6            | 18.00071    | SHIPPING COVER - 186SSI (Standard)                        | 1    | EA     |  |
| 7            | 18.00072    | SHIPPING COVER W/TOWER - 196 SSI (Wakeboard Tower Option) | 1    | EA     |  |
|              |             | MOORING COVER                                             |      |        |  |
| Not Pictured | 18.00093    | MOORING COVER - W/O TOWER 196 SSi                         | 1    | EA     |  |
| Not Pictured | 18.00094    | MOORING COVER - W/TOWER 196 SSi (Wakeboard Tower Option)  | 1    | EA     |  |