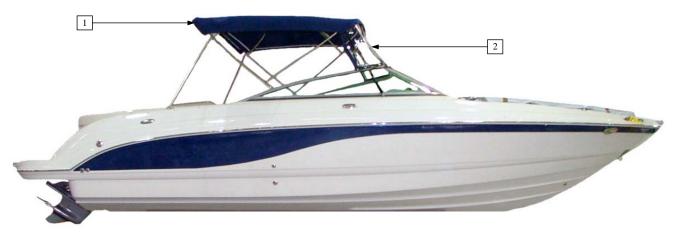

# SSi/SSX Canvas

180 SSI

CANVAS PACKAGE

#### 180 SSI

|                |                            | 180 SSI                                                                                |            |               |
|----------------|----------------------------|----------------------------------------------------------------------------------------|------------|---------------|
| Item No.       | Part Number                | Description                                                                            | Qty.       | U.O.M.        |
|                |                            | STANDARD BLACK CANVAS                                                                  |            |               |
| 1              | 26986008011                | 180 TOP JET BLACK                                                                      | 1          | EA            |
|                |                            | STANDARD BLUE CANVAS                                                                   |            |               |
| 1              | 10.01421                   | CON TOP - MARINE BLUE 180 SSi                                                          | 1          | EA            |
|                |                            | STANDARD COPPER CANVAS                                                                 |            |               |
| 1              | 10.01426                   | CON TOP - COPPER 180 SSi                                                               | 1          | EA            |
|                |                            | STANDARD RED CANVAS                                                                    |            |               |
| 1              | 26986003011                | 180/185 TOP-JOCKEY RED                                                                 | 1          | EA            |
|                |                            | STANDARD YELLOW CANVAS                                                                 |            |               |
| 1              | 26986002011                | 180/185SSE TOP-YELLOW                                                                  | 1          | EA            |
| 2              | <100000011                 | BIMINI TOP WITH WINDSCREEN & BOOT BLACK                                                | 1          | <b>E</b> 4    |
| 2              | 61900008011                | BIMINI TOP 180 SSI W/BOOT BLACK                                                        | 1          | EA            |
| 3              | 61900008071                | WINDSCREEN 180 SSI BLACK                                                               | 1          | EA            |
| 2              | 10.01.415                  | BIMINI TOP WITH WINDSCREEN & BOOT BLUE                                                 | 1          | Γ.            |
| 2              | 10.01415                   | BIMINI TOP - W/BOOT-MARINE BLUE 180 SSi                                                | 1          | EA            |
| 3              | 10.01416                   | WINDSCREEN - MARINE BLUE 180 SSi                                                       | 1          | EA            |
| 2              | 10.01560                   | BIMINI TOP WITH WINDSCREEN & BOOT COPPER                                               | 1          | E A           |
| 2 3            | 10.01560                   | BIMINI TOP - W/BOOT-COPPER 180 SSi<br>WINDSCREEN COPPER 180 SSi                        | 1          | EA<br>EA      |
| 3              | 10.01561                   | WINDSCREEN - COPPER 180 SSi<br>BIMINI TOD WITH WINDSCREEN & BOOT PED                   | 1          | EA            |
| 2              | 6100002011                 | BIMINI TOP WITH WINDSCREEN & BOOT RED<br>BIMIMI TOP 180 SSI RED W/BT                   | 1          | EA            |
| 3              | 61900003011<br>61900003071 |                                                                                        | 1          | EA            |
| 3              | 01900005071                | WINDSCREEN 180 SSI RED<br>BIMINI TOP WITH WINDSCREEN & BOOT YELLOW                     | 1          | EA            |
| 2              | 61900002011                | BIMINI TOP 180 SSI W/BOOT YELLOW                                                       | 1          | EA            |
| 3              | 6190002071                 | WINDSCREEN 180 SSI VELLOW                                                              | 1          | EA            |
| 3              | 01900002071                | CANVAS PACKAGE BLACK                                                                   | 1          | LA            |
| 4              | 61900008111                | 180SSI S/C BLK                                                                         | 1          | ST            |
| 5              | 61900008101                | 180SSI 3/C BLK                                                                         | 1          | EA            |
| 5              | 01900008101                | CANVAS PACKAGE BLUE                                                                    | 1          | LA            |
| 4              | 10.01419                   | BIMINI SIDE CURTAINS - MARINE BLUE 180 SSi                                             | 1          | ST            |
| 5              | 10.01419                   | BIMINI SIDE CORTAINS - MARINE BEUE 180 SSI<br>BIMINI AFT CURTAIN - MARINE BLUE 180 SSI | 1          | EA            |
| 5              | 10.01420                   | CANVAS PACKAGE COPPER                                                                  | 1          | LA            |
| 4              | 10.01564                   | BIMINI SIDE CURTAINS - COPPER 180 SSi                                                  | 1          | ST            |
| 5              | 10.01565                   | BIMINI SIDE CONTAINS - COTTEN 180 SSI<br>BIMINI AFT CURTAIN - COPPER 180 SSi           | 1          | EA            |
| 5              | 10.01505                   | CANVAS PACKAGE RED                                                                     | 1          | LIT           |
| 4              | 61900003111                | SIDE CURTAINS 180 SSI RED                                                              | 1          | ST            |
| 5              | 61900003101                | AFT CURTAIN 180 SSI RED                                                                | 1          | EA            |
| 5              | 01900003101                | CANVAS PACKAGE YELLOW                                                                  | 1          | LIT           |
| 4              | 61900002111                | 180SSI S/C - YELLOW                                                                    | 1          | ST            |
| 5              | 61900002101                | 180SSI A/C - YELLOW                                                                    | 1          | EA            |
| U              | 0100002101                 | WAKEBOARD TOWER AND HOLDERS W/BLACK BIMINI TOP                                         | •          | 2.1           |
| Not Pictured   | 10.01016                   | TOWER TOP - BLACK 180SSI                                                               | 1          | EA            |
| liot I lotaloa | 10:01010                   | WAKEBOARD TOWER AND HOLDERS W/BLUE BIMINI TOP                                          | •          | 2.1           |
| Not Pictured   | 10.01449                   | TOWER TOP - MARINE BLUE 180 SSi                                                        | 1          | EA            |
| u              |                            | WAKEBOARD TOWER AND HOLDERS W/COPPER BIMINI TOP                                        | •          | <i>L</i> 11 X |
| Not Pictured   | 10.01566                   | TOWER TOP - COPPER 180 SSi                                                             | 1          | EA            |
|                | 10:01000                   | WAKEBOARD TOWER AND HOLDERS W/RED BIMINI TOP                                           |            | L/1 1         |
| Not Pictured   | 10.01018                   | TOWER TOP - JOCKEY RED 180SSI                                                          | 1          | EA            |
|                | 10.01010                   | WAKEBOARD TOWER AND HOLDERS W/YELLOW BIMINI TOP                                        | 1          | L/1           |
| Not Pictured   | 10.01017                   | TOWER TOP - SUN YELLOW 180SSI                                                          | 1          | EA            |
|                | 10.01017                   | SHIPPING COVER                                                                         | 1          | LA            |
| Not Pictured   | 18-00009                   | SHIPPING COVER - 180 SSI                                                               | 1          | EA            |
|                |                            | SHIPPING COVER - 180 SSI<br>SHIPPING COVER W/WAKEBOARD TOWER (EXCHANGE FOR STD COVE    |            | LA            |
|                |                            | SHILL HAG COVER W/WAREDOARD TOWER (EACHANGE FOR STD COVE                               | <u>ax)</u> |               |