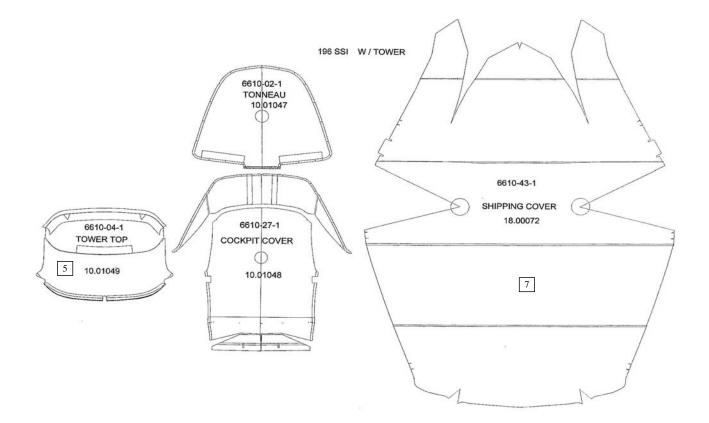

|          |             | 190 551                                         |      |        |
|----------|-------------|-------------------------------------------------|------|--------|
| Item No. | Part Number | Description                                     | Qty. | U.O.M. |
|          |             | COCKPIT & BOW COVER BLACK                       |      |        |
| 1        | 10.01047    | BOW COVER - BLK                                 | 1    | EA     |
| 2        | 10.01046    | COCKPIT COVER - BLK                             | 1    | EA     |
| 3        | 10.01048    | COCKPIT COVER - W/TOWER - BLK (Tower Option)    | 1    | EA     |
|          |             | COCKPIT & BOW COVER BLUE                        |      |        |
| 1        | 10.01055    | BOW COVER - BLUE                                | 1    | EA     |
| 2        | 10.01054    | COCKPIT COVER - BLUE                            | 1    | EA     |
| 3        | 10.01056    | COCKPIT COVER - W/TOWER - BLUE (Tower Option)   | 1    | EA     |
|          |             | COCKPIT & BOW COVER COPPER                      |      |        |
| 1        | 10.01071    | BOW COVER - COPPER                              | 1    | EA     |
| 2        | 10.01070    | COCKPIT COVER - COPPER                          | 1    | EA     |
| 3        | 10.01072    | COCKPIT COVER - W/TOWER - COPPER (Tower Option) | 1    | EA     |
|          |             | COCKPIT & BOW COVER RED                         |      |        |
| 1        | 10.01079    | BOW COVER - RED                                 | 1    | EA     |
| 2        | 10.01078    | COCKPIT COVER - RED                             | 1    | EA     |
| 3        | 10.01080    | COCKPIT COVER - W/TOWER - RED (Tower Option)    | 1    | EA     |
|          |             | COCKPIT & BOW COVER YELLOW                      |      |        |
| 1        | 10.01063    | BOW COVER - YELLOW                              | 1    | EA     |
| 2        | 10.01062    | COCKPIT COVER - YELLOW                          | 1    | EA     |
| 3        | 10.01064    | COCKPIT COVER - W/TOWER - YELLOW (Tower Option) | 1    | EA     |