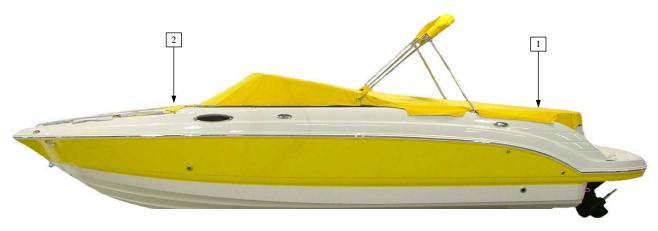

| 196 SSI      |             |                                                           |      |        |  |
|--------------|-------------|-----------------------------------------------------------|------|--------|--|
| Item No.     | Part Number | Description                                               | Qty. | U.O.M. |  |
|              |             | STANDARD BLACK CANVAS                                     |      |        |  |
| 1            | 10.01042    | BIMINI TOP - W/BOOT - BLK                                 | 1    | EA     |  |
|              |             | STANDARD BLUE CANVAS                                      |      |        |  |
| 1            | 10.01050    | BIMINI TOP - W/BOOT - BLUE                                | 1    | EA     |  |
|              |             | STANDARD COPPER CANVAS                                    |      |        |  |
| 1            | 10.01066    | BIMINI TOP - W/BOOT - COPPER                              | 1    | EA     |  |
|              |             | STANDARD RED CANVAS                                       |      |        |  |
| 1            | 10.01074    | BIMINI TOP - W/BOOT - RED                                 | 1    | EA     |  |
|              |             | STANDARD YELLOW CANVAS                                    |      |        |  |
| 1            | 10.01058    | BIMINI TOP - W/BOOT - YELLOW                              | 1    | EA     |  |
|              |             | CANVAS PACKAGE BLACK                                      |      |        |  |
| 2            | 10.01043    | WINDSCREEN - BLK                                          | 1    | EA     |  |
| 3            | 10.01044    | SIDE CURTAINS - BLK 196 SSi                               | 1    | ST     |  |
| 4            | 10.01045    | AFT CURTAINS - BLK                                        | 1    | EA     |  |
|              |             | CANVAS PACKAGE BLUE                                       | -    |        |  |
| 2            | 10.01051    | WINDSCREEN - BLUE                                         | 1    | ST     |  |
| 3            | 10.01052    | SIDE CURTAINS - MARINE BLUE 196 SSi                       | 1    | EA     |  |
| 4            | 10.01052    | AFT CURTAINS - BLUE                                       | 1    | EA     |  |
| 4            | 10.01055    | CANVAS PACKAGE COPPER                                     | 1    | LA     |  |
| 2            | 10.01067    | WINDSCREEN - COPPER                                       | 1    | ST     |  |
| 3            | 10.01068    | SIDE CURTAINS - COPPER 196 SSi                            | 1    | EA     |  |
| 4            |             |                                                           |      |        |  |
| 4            | 10.01069    | AFT CURTAINS - COPPER                                     | 1    | EA     |  |
| 2            | 10.01075    | CANVAS PACKAGE RED                                        |      | CTT.   |  |
| 2            | 10.01075    | WINDSCREEN - RED                                          | 1    | ST     |  |
| 3            | 10.01076    | SIDE CURTAINS - RED 196 SSi                               | 1    | EA     |  |
| 4            | 10.01077    | AFT CURTAINS - RED                                        | 1    | EA     |  |
|              |             | CANVAS PACKAGE YELLOW                                     |      |        |  |
| 2            | 10.01059    | WINDSCREEN - YELLOW                                       | 1    | ST     |  |
| 3            | 10.01060    | SIDE CURTAINS - YELLOW 196 SSi                            | 1    | EA     |  |
| 4            | 10.01061    | AFT CURTAINS - YELLOW                                     | 1    | EA     |  |
|              |             | WAKEBOARD TOWER AND HOLDERS W/BLACK BIMINI TOP            |      |        |  |
| 5            | 10.01049    | TOWER TOP - BLACK 196 SSi                                 | 1    | EA     |  |
|              |             | WAKEBOARD TOWER AND HOLDERS W/BLUE BIMINI TOP             |      |        |  |
| 5            | 10.01057    | TOWER TOP - BLUE 196 SSi                                  | 1    | EA     |  |
|              |             | WAKEBOARD TOWER AND HOLDERS W/COPPER BIMINI TOP           |      |        |  |
| 5            | 10.01073    | TOWER TOP - COPPER 196 SSi                                | 1    | EA     |  |
|              |             | WAKEBOARD TOWER AND HOLDERS W/RED BIMINI TOP              |      |        |  |
| 5            | 10.01081    | TOWER TOP - RED 196 SSi                                   | 1    | EA     |  |
|              |             | WAKEBOARD TOWER AND HOLDERS W/YELLOW BIMINI TOP           |      |        |  |
| 5            | 10.01065    | TOWER TOP - YELLOW 196 SSi                                | 1    | EA     |  |
|              |             | SHIPPING COVER                                            |      |        |  |
| 6            | 18.00071    | SHIPPING COVER - 186SSI (Standard)                        | 1    | EA     |  |
| 7            | 18.00072    | SHIPPING COVER W/TOWER - 196 SSI (Wakeboard Tower Option) | 1    | EA     |  |
|              |             | MOORING COVER                                             |      |        |  |
| Not Pictured | 18.00093    | MOORING COVER - W/O TOWER 196 SSi                         | 1    | EA     |  |
| Not Pictured | 18.00094    | MOORING COVER - W/TOWER 196 SSi (Wakeboard Tower Option)  | 1    | EA     |  |

|          |             | 190 551                                         |      |        |
|----------|-------------|-------------------------------------------------|------|--------|
| Item No. | Part Number | Description                                     | Qty. | U.O.M. |
|          |             | COCKPIT & BOW COVER BLACK                       |      |        |
| 1        | 10.01047    | BOW COVER - BLK                                 | 1    | EA     |
| 2        | 10.01046    | COCKPIT COVER - BLK                             | 1    | EA     |
| 3        | 10.01048    | COCKPIT COVER - W/TOWER - BLK (Tower Option)    | 1    | EA     |
|          |             | COCKPIT & BOW COVER BLUE                        |      |        |
| 1        | 10.01055    | BOW COVER - BLUE                                | 1    | EA     |
| 2        | 10.01054    | COCKPIT COVER - BLUE                            | 1    | EA     |
| 3        | 10.01056    | COCKPIT COVER - W/TOWER - BLUE (Tower Option)   | 1    | EA     |
|          |             | COCKPIT & BOW COVER COPPER                      |      |        |
| 1        | 10.01071    | BOW COVER - COPPER                              | 1    | EA     |
| 2        | 10.01070    | COCKPIT COVER - COPPER                          | 1    | EA     |
| 3        | 10.01072    | COCKPIT COVER - W/TOWER - COPPER (Tower Option) | 1    | EA     |
|          |             | COCKPIT & BOW COVER RED                         |      |        |
| 1        | 10.01079    | BOW COVER - RED                                 | 1    | EA     |
| 2        | 10.01078    | COCKPIT COVER - RED                             | 1    | EA     |
| 3        | 10.01080    | COCKPIT COVER - W/TOWER - RED (Tower Option)    | 1    | EA     |
|          |             | COCKPIT & BOW COVER YELLOW                      |      |        |
| 1        | 10.01063    | BOW COVER - YELLOW                              | 1    | EA     |
| 2        | 10.01062    | COCKPIT COVER - YELLOW                          | 1    | EA     |
| 3        | 10.01064    | COCKPIT COVER - W/TOWER - YELLOW (Tower Option) | 1    | EA     |