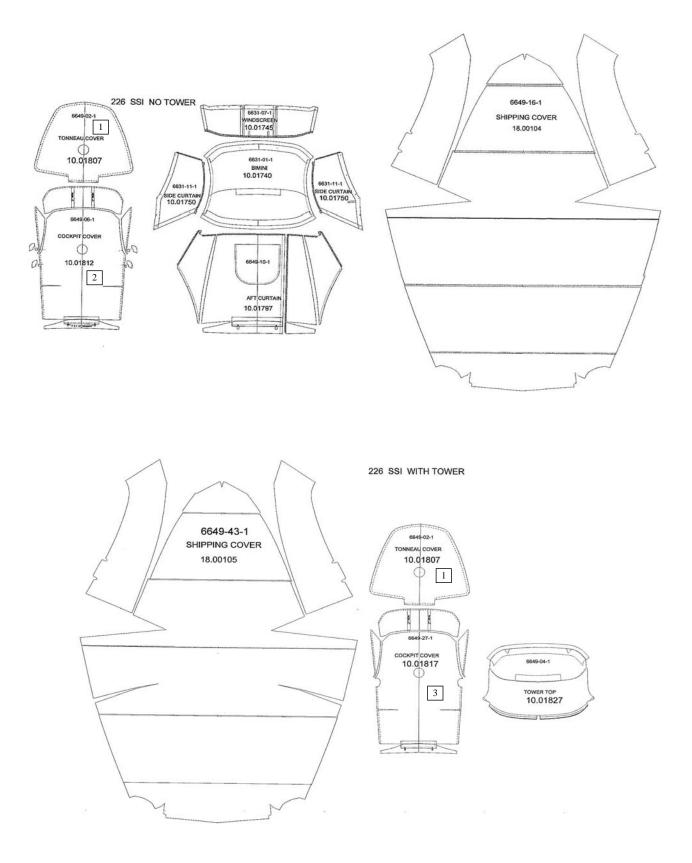

| 1    | E 4    |  |
| 5            | 10.01831    | TOWER TOP - YELLOW 226 SSi                                | 1    | EA     |  |
|              | 40.00       | SHIPPING COVER                                            |      |        |  |
| 6            | 18.00104    | SHIPPING COVER - W/O TOWER 226 SSi (Standard)             | 1    | EA     |  |
| 7            | 18.00105    | SHIPPING COVER - W/TOWER 226 SSi (Wakeboard Tower Option) | 1    | EA     |  |
|              |             | MOORING COVER                                             |      |        |  |
| Not Pictured | 18.00102    | MOORING COVER - W/O TOWER 226 SSi                         | 1    | EA     |  |
| Not Pictured | 18.00103    | MOORING COVER - W/TOWER 226 SSi (Wakeboard Tower Option)  | 1    | EA     |  |



| 220 551  |             |                                                       |      |        |  |
|----------|-------------|-------------------------------------------------------|------|--------|--|
| Item No. | Part Number | Description                                           | Qty. | U.O.M. |  |
|          |             | COCKPIT & BOW COVER BLACK                             |      |        |  |
| 1        | 10.01807    | BOW COVER - BLACK 226 SSi                             | 1    | EA     |  |
| 2        | 10.01812    | COCKPIT COVER - W/O TOWER BLACK 226 SSi               | 1    | EA     |  |
| 3        | 10.01817    | COCKPIT COVER - W/TOWER BLACK 226 SSi (Tower Option)  | 1    | EA     |  |
|          |             | COCKPIT & BOW COVER BLUE                              |