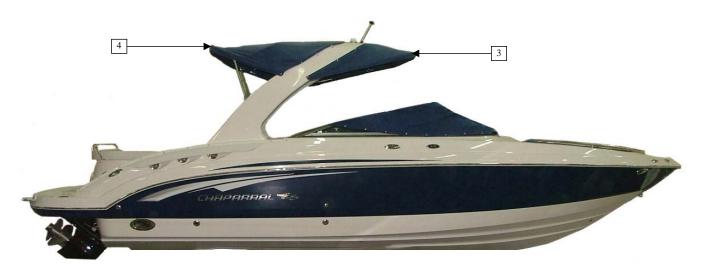

**210SSI** 

CANVAS PACKAGE

|              |             | 210 SSI                                                   |      | 1      |
|--------------|-------------|-----------------------------------------------------------|------|--------|
| Item No.     | Part Number | Description                                               | Qty. | U.O.M. |
|              |             | STANDARD BLACK CANVAS                                     |      |        |
| 1            | 64640008011 | BIMINI W/BOOT BLACK 210SSI                                | 1    | EA     |
| 2            | 64640008071 | WINDSCREEN BLACK 210SSI (Not Available With Tower)        | 1    | EA     |
|              |             | STANDARD BLUE CANVAS                                      |      |        |
| 1            | 10.01390    | BIMINI TOP - MARINE BLUE 210 SSi                          | 1    | EA     |
| 2            | 10.01391    | WINDSCREEN - MARINE BLUE 210 SSi                          | 1    | EA     |
|              |             | STANDARD COPPER CANVAS                                    |      |        |
| 1            | 10.01569    | BIMINI TOP - W/BOOT-COPPER 210 SSi                        | 1    | EA     |
| 2            | 10.01570    | WINDSCREEN - COPPER 210 SSi (Not Available With Tower)    | 1    | EA     |
|              |             | STANDARD RED CANVAS                                       |      |        |
| 1            | 64640003011 | BIMINI W/BOOT RED 210SSI                                  | 1    | EA     |
| 2            | 64640003071 | WINDSCREEN RED 210SSI (Not Available With Tower)          | 1    | EA     |
|              |             | STANDARD YELLOW CANVAS                                    |      |        |
| 1            | 64640002011 | BIMINI W/BOOT YELLOW 210SSSI                              | 1    | EA     |
| 2            | 64640002071 | WINDSCREEN YELLOW 210SSI (Not Available With Tower)       | 1    | EA     |
|              |             | WAKEBOARD TOWER AND HOLDERS W/BLACK CANVAS                |      |        |
| 3            | 63240008041 | TOWER TOP 204/210/216SSI BLACK                            | 1    | EA     |
|              |             | WAKEBOARD TOWER AND HOLDERS W/BLUE CANVAS                 |      |        |
| 3            | 10.01396    | TOWER TOP - MARINE BLUE 210/204 SSi                       | 1    | EA     |
|              |             | WAKEBOARD TOWER AND HOLDERS W/COPPER CANVAS               |      |        |
| 3            | 10.01575    | TOWER TOP - COPPER 210/204 SSi                            | 1    | EA     |
| 5            | 10101070    | WAKEBOARD TOWER AND HOLDERS W/RED CANVAS                  |      | 2.1    |
| 3            | 63240003041 | TOWER TOP 204/210/216SSI RED                              | 1    | EA     |
| 5            | 05210005011 | WAKEBOARD TOWER AND HOLDERS W/YELLOW CANVAS               | 1    | L/ I   |
| 3            | 63240002041 | TOWER TOP 204/210/216SSI YELLOW                           | 1    | EA     |
| 5            | 05210002011 | CANVAS PACKAGE BLACK (NOT AVAILABLE WITH TOWER)           | 1    | LIT    |
| 4            | 64640008111 | SIDE CURTAIN - BLK 210SSI                                 | 1    | SET    |
| 5            | 64640008101 | AFT CURTAIN - BEK 210551                                  | 1    | EA     |
| 5            | 04040008101 | CANVAS PACKAGE BLUE (NOT AVAILABLE WITH TOWER)            | 1    | LA     |
| 4            | 10.01394    | SIDE CURTAINS - MARINE BLUE 210 SSi                       | 1    | SET    |
|              |             |                                                           | 1    |        |
| 5            | 10.01395    | AFT CURTAIN - MARINE BLUE 210 SSi                         | 1    | EA     |
|              | 10.01572    | <u>CANVAS PACKAGE COPPER (NOT AVAILABLE WITH TOWER)</u>   |      | 0.57   |
| 4            | 10.01573    | SIDE CURTAINS - COPPER 210 SSi                            | 1    | SET    |
| 5            | 10.01574    | AFT CURTAIN - COPPER 210 SSi                              | 1    | EA     |
|              |             | CANVAS PACKAGE RED (NOT AVAILABLE WITH TOWER)             |      |        |
| 4            | 64640003111 | SIDE CURTAINS RED 210SSI                                  | 1    | SET    |
| 5            | 64640003101 | AFT CURTAIN RED 210SSI                                    | 1    | EA     |
|              |             | <u>CANVAS PACKAGE YELLOW (NOT AVAILABLE WITH TOWER)</u>   |      |        |
| 4            | 64640002111 | SIDE CURTAINS YELLOW 210SSI                               | 1    | SET    |
| 5            | 64640002101 | AFT CURTAIN YELLOW 210SSI                                 | 1    | EA     |
|              |             | SHIPPING COVER - NO TOWER                                 |      |        |
| lot Pictured | 18-00012    | SHIPPING COVER - 210 SSI                                  | 1    | EA     |
|              |             | SHIPPING COVER W/WAKEBOARD TOWER (EXCHANGE FOR STD COVER) |      |        |
| Not Pictured | 18-00013    | SHIPPING COVER - 210 SSI W/ TOWER                         | 1    | EA     |