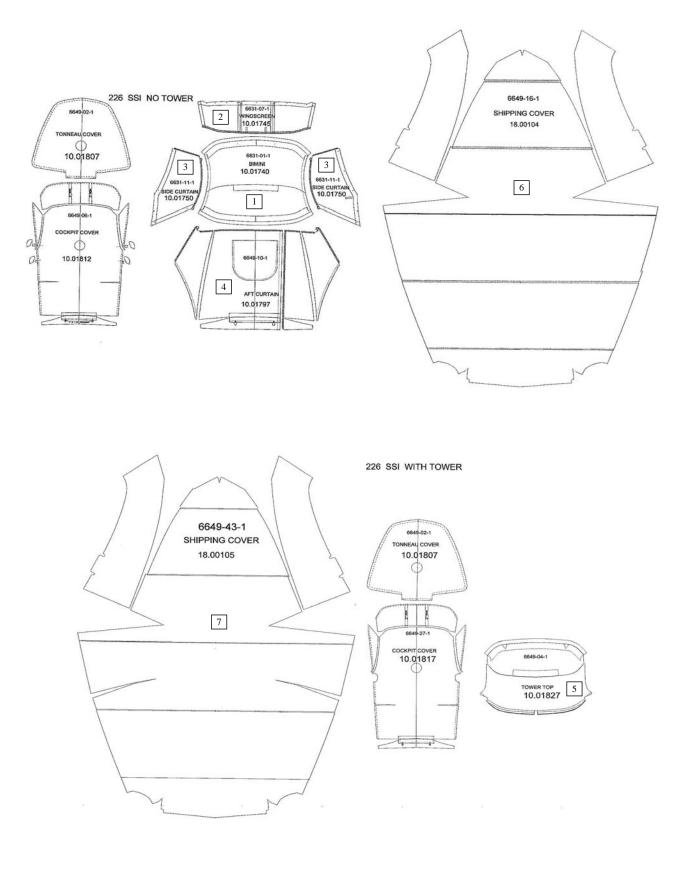

| COCKPIT & BOW COVER RED                               |      |        |  |
| 1        | 10.01773    | BOW COVER - RED 216 SSi                               | 1    | EA     |  |
| 2        | 10.01768    | COCKPIT COVER - W/O TOWER RED 216 SSi                 | 1    | EA     |  |
| 3        | 10.01763    | COCKPIT COVER - W/TOWER RED 216 SSi (Tower Option)    | 1    | EA     |  |
|          |             | COCKPIT & BOW COVER YELLOW                            |      |        |  |
| 1        | 10.01774    | BOW COVER - YELLOW 216 SSi                            | 1    | EA     |  |
| 2        | 10.01769    | COCKPIT COVER - W/O TOWER YELLOW 216 SSi              | 1    | EA     |  |
| 3        | 10.01764    | COCKPIT COVER - W/TOWER YELLOW 216 SSi (Tower Option) | 1    | EA     |  |



| 226 SSI      |             |                                                           |      |        |  |
|--------------|-------------|-----------------------------------------------------------|------|--------|--|
| Item No.     | Part Number | Description                                               | Qty. | U.O.M. |  |
|              |             | STANDARD BLACK CANVAS                                     |      |        |  |
| 1            | 10.01740    | BIMINI TOP - W/BOOT BLACK 216 SSi                         | 1    | EA     |  |
| 2            | 10.01745    | WINDSCREEN - BLACK 216 SSi                                | 1    | EA     |  |
|              |             | STANDARD BLUE CANVAS                                      |      |        |  |
| 1            | 10.01741