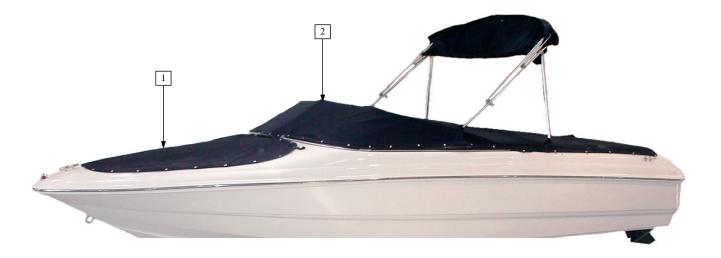

#### MOORING COVER MOORING COVER - W/O TOWER 180 SSI 1 EA MOORING COVER WITH WAKEBOARD TOWER OPTION MOORING COVER - W/TOWER 180 SSI 1 EA

Not Pictured

180 SSI

COCKPIT & BOW COVER

|          |             | 180 551                                                                |      |        |
|----------|-------------|------------------------------------------------------------------------|------|--------|
| Item No. | Part Number | Description                                                            | Qty. | U.O.M. |
|          |             | COCKPIT & BOW COVER BLACK                                              |      |        |
| 1        | 61900008021 | 180SSI T/C - BLACK                                                     | 1    | EA     |
| 2        | 29086008251 | 180 COCKPIT COVJET BLK. (for Standard Convertible Top)                 | 1    | EA     |
| 2a       | 10.01020    | COCKPIT COVER - W/TOWER - BLACK 180SSI (Tower Option)                  | 1    | EA     |
| 2b       | 61900008061 | 180SSI C/C - BLACK (Bimini Top Option)                                 | 1    | EA     |
|          |             | COCKPIT & BOW COVER BLUE                                               |      |        |
| 1        | 10.01418    | TONNEAU (BOW) COVER - MARINE BLUE 180 SSi                              | 1    | EA     |
| 2        | 10.01422    | CON COCKPIT COVER - MARINE BLUE 180 SSi (for Standard Convertible Top) | 1    | EA     |
| 2a       | 10.01450    | COCKPIT COVER - W/TOWER MARINE BLUE 180 SSi (Tower Option)             | 1    | EA     |
| 2b       | 10.01417    | COCKPIT COVER - MARINE BLUE 180 SSi (Bimini Top Option)                | 1    | EA     |
|          |             | COCKPIT & BOW COVER COPPER                                             |      |        |
| 1        | 10.01563    | TONNEAU (BOW) COVER - COPPER 180 SSi                                   | 1    | EA     |
| 2        | 10.01568    | CON COCKPIT COVER - COPPER 180 SSi (for Standard Convertible Top)      | 1    | EA     |
| 2a       | 10.01567    | COCKPIT COVER - W/TOWER COPPER 180 SSi (Tower Option)                  | 1    | EA     |
| 2b       | 10.01562    | COCKPIT COVER - COPPER 180 SSi (Bimini Top Option)                     | 1    | EA     |
|          |             | COCKPIT & BOW COVER RED                                                |      |        |
| 1        | 61900003021 | TONNEAU COVER 180 SSI RED                                              | 1    | EA     |
| 2        | 29086003251 | 180/185 COCKPIT COVER JOCKEY RED (for Standard Convertible Top)        | 1    | EA     |
| 2a       | 10.01022    | COCKPIT COVER - W/TOWER - JOCKEY RED 180SSI (Tower Option)             | 1    | EA     |
| 2b       | 61900003061 | COCKPIT COVER 180 SSI RED (Bimini Top Option)                          | 1    | EA     |
|          |             | COCKPIT & BOW COVER YELLOW                                             |      |        |
| 1        | 6190002021  | 180SSI T/C - YELLOW                                                    | 1    | EA     |
| 2        | 29086002251 | 180/185SSE C/PIT COVER-YELLOW (for Standard Convertible Top)           | 1    | EA     |
| 2a       | 10.01021    | COCKPIT COVER - W/TOWER - SUN YELLOW 180SSI (Tower Option)             | 1    | EA     |
| 2b       | 61900002061 | 180SSI C/C - YELLOW (Bimini Top Option)                                | 1    | EA     |