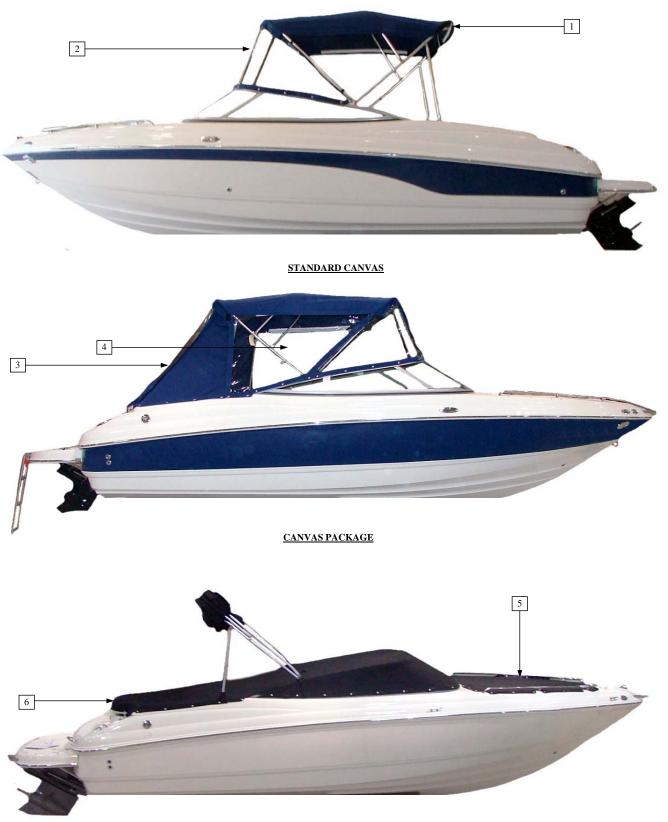

# SSi/SSX Canvas

180 SSI

CANVAS PACKAGE

#### 180 SSI

|                |                            | 180 SSI                                                                                |            |               |
|----------------|----------------------------|----------------------------------------------------------------------------------------|------------|---------------|
| Item No.       | Part Number                | Description                                                                            | Qty.       | U.O.M.        |
|                |                            | STANDARD BLACK CANVAS                                                                  |            |               |
| 1              | 26986008011                | 180 TOP JET BLACK                                                                      | 1          | EA            |
|                |                            | STANDARD BLUE CANVAS                                                                   |            |               |
| 1              | 10.01421                   | CON TOP - MARINE BLUE 180 SSi                                                          | 1          | EA            |
|                |                            | STANDARD COPPER CANVAS                                                                 |            |               |
| 1              | 10.01426                   | CON TOP - COPPER 180 SSi                                                               | 1          | EA            |
|                |                            | STANDARD RED CANVAS                                                                    |            |               |
| 1              | 26986003011                | 180/185 TOP-JOCKEY RED                                                                 | 1          | EA            |
|                |                            | STANDARD YELLOW CANVAS                                                                 |            |               |
| 1              | 26986002011                | 180/185SSE TOP-YELLOW                                                                  | 1          | EA            |
| 2              | <100000011                 | BIMINI TOP WITH WINDSCREEN & BOOT BLACK                                                | 1          | <b>E</b> 4    |
| 2              | 61900008011                | BIMINI TOP 180 SSI W/BOOT BLACK                                                        | 1          | EA            |
| 3              | 61900008071                | WINDSCREEN 180 SSI BLACK                                                               | 1          | EA            |
| 2              | 10.01.415                  | BIMINI TOP WITH WINDSCREEN & BOOT BLUE                                                 | 1          | Γ.            |
| 2              | 10.01415                   | BIMINI TOP - W/BOOT-MARINE BLUE 180 SSi                                                | 1          | EA            |
| 3              | 10.01416                   | WINDSCREEN - MARINE BLUE 180 SSi                                                       | 1          | EA            |
| 2              | 10.01560                   | BIMINI TOP WITH WINDSCREEN & BOOT COPPER                                               | 1          | E A           |
| 2 3            | 10.01560                   | BIMINI TOP - W/BOOT-COPPER 180 SSi<br>WINDSCREEN COPPER 180 SSi                        | 1          | EA<br>EA      |
| 3              | 10.01561                   | WINDSCREEN - COPPER 180 SSi<br>BIMINI TOD WITH WINDSCREEN & BOOT PED                   | 1          | EA            |
| 2              | 6100002011                 | BIMINI TOP WITH WINDSCREEN & BOOT RED<br>BIMIMI TOP 180 SSI RED W/BT                   | 1          | EA            |
| 3              | 61900003011<br>61900003071 |                                                                                        | 1          | EA            |
| 3              | 01900005071                | WINDSCREEN 180 SSI RED<br>BIMINI TOP WITH WINDSCREEN & BOOT YELLOW                     | 1          | EA            |
| 2              | 61900002011                | BIMINI TOP 180 SSI W/BOOT YELLOW                                                       | 1          | EA            |
| 3              | 6190002071                 | WINDSCREEN 180 SSI VELLOW                                                              | 1          | EA            |
| 3              | 01900002071                | CANVAS PACKAGE BLACK                                                                   | 1          | LA            |
| 4              | 61900008111                | 180SSI S/C BLK                                                                         | 1          | ST            |
| 5              | 61900008101                | 180SSI 3/C BLK                                                                         | 1          | EA            |
| 5              | 01900008101                | CANVAS PACKAGE BLUE                                                                    | 1          | LA            |
| 4              | 10.01419                   | BIMINI SIDE CURTAINS - MARINE BLUE 180 SSi                                             | 1          | ST            |
| 5              | 10.01419                   | BIMINI SIDE CORTAINS - MARINE BEUE 180 SSI<br>BIMINI AFT CURTAIN - MARINE BLUE 180 SSI | 1          | EA            |
| 5              | 10.01420                   | CANVAS PACKAGE COPPER                                                                  | 1          | LA            |
| 4              | 10.01564                   | BIMINI SIDE CURTAINS - COPPER 180 SSi                                                  | 1          | ST            |
| 5              | 10.01565                   | BIMINI SIDE CONTAINS - COTTEN 180 SSI<br>BIMINI AFT CURTAIN - COPPER 180 SSi           | 1          | EA            |
| 5              | 10.01505                   | CANVAS PACKAGE RED                                                                     | 1          | LIT           |
| 4              | 61900003111                | SIDE CURTAINS 180 SSI RED                                                              | 1          | ST            |
| 5              | 61900003101                | AFT CURTAIN 180 SSI RED                                                                | 1          | EA            |
| 5              | 01900003101                | CANVAS PACKAGE YELLOW                                                                  | 1          | LIT           |
| 4              | 61900002111                | 180SSI S/C - YELLOW                                                                    | 1          | ST            |
| 5              | 61900002101                | 180SSI A/C - YELLOW                                                                    | 1          | EA            |
| U              | 0100002101                 | WAKEBOARD TOWER AND HOLDERS W/BLACK BIMINI TOP                                         | •          | 2.1           |
| Not Pictured   | 10.01016                   | TOWER TOP - BLACK 180SSI                                                               | 1          | EA            |
| liot I lotaloa | 10:01010                   | WAKEBOARD TOWER AND HOLDERS W/BLUE BIMINI TOP                                          | •          | 2.1           |
| Not Pictured   | 10.01449                   | TOWER TOP - MARINE BLUE 180 SSi                                                        | 1          | EA            |
| u              |                            | WAKEBOARD TOWER AND HOLDERS W/COPPER BIMINI TOP                                        | •          | <i>L</i> 11 X |
| Not Pictured   | 10.01566                   | TOWER TOP - COPPER 180 SSi                                                             | 1          | EA            |
|                | 10:01000                   | WAKEBOARD TOWER AND HOLDERS W/RED BIMINI TOP                                           |            | L/1 1         |
| Not Pictured   | 10.01018                   | TOWER TOP - JOCKEY RED 180SSI                                                          | 1          | EA            |
|                | 10.01010                   | WAKEBOARD TOWER AND HOLDERS W/YELLOW BIMINI TOP                                        | 1          | L/1           |
| Not Pictured   | 10.01017                   | TOWER TOP - SUN YELLOW 180SSI                                                          | 1          | EA            |
|                | 10.01017                   | SHIPPING COVER                                                                         | 1          | LA            |
| Not Pictured   | 18-00009                   | SHIPPING COVER - 180 SSI                                                               | 1          | EA            |
|                |                            | SHIPPING COVER - 180 SSI<br>SHIPPING COVER W/WAKEBOARD TOWER (EXCHANGE FOR STD COVE    |            | LA            |
|                |                            | SHILL HAG COVER W/WAREDOARD TOWER (EACHANGE FOR STD COVE                               | <u>ax)</u> |               |