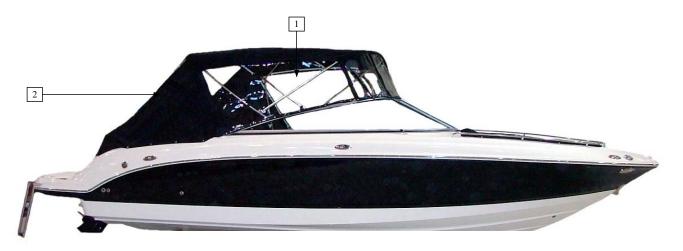

# SSi/SSX Canvas

180 SSI

CANVAS PACKAGE

#### 180 SSI

|                |                            | 180 SSI                                                                                |            |               |
|----------------|----------------------------|----------------------------------------------------------------------------------------|------------|---------------|
| Item No.       | Part Number                | Description                                                                            | Qty.       | U.O.M.        |
|                |                            | STANDARD BLACK CANVAS                                                                  |            |               |
| 1              | 26986008011                | 180 TOP JET BLACK                                                                      | 1          | EA            |
|                |                            | STANDARD BLUE CANVAS                                                                   |            |               |
| 1              | 10.01421                   | CON TOP - MARINE BLUE 180 SSi                                                          | 1          | EA            |
|                |                            | STANDARD COPPER CANVAS                                                                 |            |               |
| 1              | 10.01426                   | CON TOP - COPPER 180 SSi                                                               | 1          | EA            |
|                |                            | STANDARD RED CANVAS                                                                    |            |               |
| 1              | 26986003011                | 180/185 TOP-JOCKEY RED                                                                 | 1          | EA            |
|                |                            | STANDARD YELLOW CANVAS                                                                 |            |               |
| 1              | 26986002011                | 180/185SSE TOP-YELLOW                                                                  | 1          | EA            |
| 2              | <100000011                 | BIMINI TOP WITH WINDSCREEN & BOOT BLACK                                                | 1          | <b>E</b> 4    |
| 2              | 61900008011                | BIMINI TOP 180 SSI W/BOOT BLACK                                                        | 1          | EA            |
| 3              | 61900008071                | WINDSCREEN 180 SSI BLACK                                                               | 1          | EA            |
| 2              | 10.01.415                  | BIMINI TOP WITH WINDSCREEN & BOOT BLUE                                                 | 1          | Γ.            |
| 2              | 10.01415                   | BIMINI TOP - W/BOOT-MARINE BLUE 180 SSi                                                | 1          | EA            |
| 3              | 10.01416                   | WINDSCREEN - MARINE BLUE 180 SSi                                                       | 1          | EA            |
| 2              | 10.01560                   | BIMINI TOP WITH WINDSCREEN & BOOT COPPER                                               | 1          | E A           |
| 2 3            | 10.01560                   | BIMINI TOP - W/BOOT-COPPER 180 SSi<br>WINDSCREEN COPPER 180 SSi                        | 1          | EA<br>EA      |
| 3              | 10.01561                   | WINDSCREEN - COPPER 180 SSi<br>BIMINI TOD WITH WINDSCREEN & BOOT PED                   | 1          | EA            |
| 2              | 6100002011                 | BIMINI TOP WITH WINDSCREEN & BOOT RED<br>BIMIMI TOP 180 SSI RED W/BT                   | 1          | EA            |
| 3              | 61900003011<br>61900003071 |                                                                                        | 1          | EA            |
| 3              | 01900005071                | WINDSCREEN 180 SSI RED<br>BIMINI TOP WITH WINDSCREEN & BOOT YELLOW                     | 1          | EA            |
| 2              | 61900002011                | BIMINI TOP 180 SSI W/BOOT YELLOW                                                       | 1          | EA            |
| 3              | 6190002071                 | WINDSCREEN 180 SSI VELLOW                                                              | 1          | EA            |
| 3              | 01900002071                | CANVAS PACKAGE BLACK                                                                   | 1          | LA            |
| 4              | 61900008111                | 180SSI S/C BLK                                                                         | 1          | ST            |
| 5              | 61900008101                | 180SSI 3/C BLK                                                                         | 1          | EA            |
| 5              | 01900008101                | CANVAS PACKAGE BLUE                                                                    | 1          | LA            |
| 4              | 10.01419                   | BIMINI SIDE CURTAINS - MARINE BLUE 180 SSi                                             | 1          | ST            |
| 5              | 10.01419                   | BIMINI SIDE CORTAINS - MARINE BEUE 180 SSI<br>BIMINI AFT CURTAIN - MARINE BLUE 180 SSI | 1          | EA            |
| 5              | 10.01420                   | CANVAS PACKAGE COPPER                                                                  | 1          | LA            |
| 4              | 10.01564                   | BIMINI SIDE CURTAINS - COPPER 180 SSi                                                  | 1          | ST            |
| 5              | 10.01565                   | BIMINI SIDE CONTAINS - COTTEN 180 SSI<br>BIMINI AFT CURTAIN - COPPER 180 SSi           | 1          | EA            |
| 5              | 10.01505                   | CANVAS PACKAGE RED                                                                     | 1          | LIT           |
| 4              | 61900003111                | SIDE CURTAINS 180 SSI RED                                                              | 1          | ST            |
| 5              | 61900003101                | AFT CURTAIN 180 SSI RED                                                                | 1          | EA            |
| 5              | 01900003101                | CANVAS PACKAGE YELLOW                                                                  | 1          | LIT           |
| 4              | 61900002111                | 180SSI S/C - YELLOW                                                                    | 1          | ST            |
| 5              | 61900002101                | 180SSI A/C - YELLOW                                                                    | 1          | EA            |
| U              | 0100002101                 | WAKEBOARD TOWER AND HOLDERS W/BLACK BIMINI TOP                                         | •          | 2.1           |
| Not Pictured   | 10.01016                   | TOWER TOP - BLACK 180SSI                                                               | 1          | EA            |
| liot I lotaloa | 10:01010                   | WAKEBOARD TOWER AND HOLDERS W/BLUE BIMINI TOP                                          | •          | 2.1           |
| Not Pictured   | 10.01449                   | TOWER TOP - MARINE BLUE 180 SSi                                                        | 1          | EA            |
| u              |                            | WAKEBOARD TOWER AND HOLDERS W/COPPER BIMINI TOP                                        | •          | <i>L</i> 11 X |
| Not Pictured   | 10.01566                   | TOWER TOP - COPPER 180 SSi                                                             | 1          | EA            |
|                | 10:01000                   | WAKEBOARD TOWER AND HOLDERS W/RED BIMINI TOP                                           |            | L/1 1         |
| Not Pictured   | 10.01018                   | TOWER TOP - JOCKEY RED 180SSI                                                          | 1          | EA            |
|                | 10.01010                   | WAKEBOARD TOWER AND HOLDERS W/YELLOW BIMINI TOP                                        | 1          | L/1           |
| Not Pictured   | 10.01017                   | TOWER TOP - SUN YELLOW 180SSI                                                          | 1          | EA            |
|                | 10.01017                   | SHIPPING COVER                                                                         | 1          | LA            |
| Not Pictured   | 18-00009                   | SHIPPING COVER - 180 SSI                                                               | 1          | EA            |
|                |                            | SHIPPING COVER - 180 SSI<br>SHIPPING COVER W/WAKEBOARD TOWER (EXCHANGE FOR STD COVE    |            | LA            |
|                |                            | SHILL HAG COVER W/WAREDOARD TOWER (EACHANGE FOR STD COVE                               | <u>ax)</u> |               |