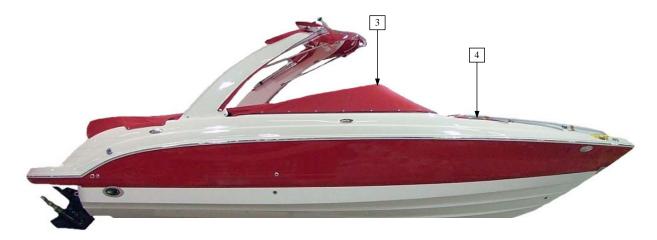

# SSi/SSX Canvas

180 SSI

CANVAS PACKAGE

#### 180 SSI

|                |                            | 180 SSI                                                                                |            |               |
|----------------|----------------------------|----------------------------------------------------------------------------------------|------------|---------------|
| Item No.       | Part Number                | Description                                                                            | Qty.       | U.O.M.        |
|                |                            | STANDARD BLACK CANVAS                                                                  |            |               |
| 1              | 26986008011                | 180 TOP JET BLACK                                                                      | 1          | EA            |
|                |                            | STANDARD BLUE CANVAS                                                                   |            |               |
| 1              | 10.01421                   | CON TOP - MARINE BLUE 180 SSi                                                          | 1          | EA            |
|                |                            | STANDARD COPPER CANVAS                                                                 |            |               |
| 1              | 10.01426                   | CON TOP - COPPER 180 SSi                                                               | 1          | EA            |
|                |                            | STANDARD RED CANVAS                                                                    |            |               |
| 1              | 26986003011                | 180/185 TOP-JOCKEY RED                                                                 | 1          | EA            |
|                |                            | STANDARD YELLOW CANVAS                                                                 |            |               |
| 1              | 26986002011                | 180/185SSE TOP-YELLOW                                                                  | 1          | EA            |
| 2              | <100000011                 | BIMINI TOP WITH WINDSCREEN & BOOT BLACK                                                | 1          | <b>E</b> 4    |
| 2              | 61900008011                | BIMINI TOP 180 SSI W/BOOT BLACK                                                        | 1          | EA            |
| 3              | 61900008071                | WINDSCREEN 180 SSI BLACK                                                               | 1          | EA            |
| 2              | 10.01.415                  | BIMINI TOP WITH WINDSCREEN & BOOT BLUE                                                 | 1          | Γ.            |
| 2              | 10.01415                   | BIMINI TOP - W/BOOT-MARINE BLUE 180 SSi                                                | 1          | EA            |
| 3              | 10.01416                   | WINDSCREEN - MARINE BLUE 180 SSi                                                       | 1          | EA            |
| 2              | 10.01560                   | BIMINI TOP WITH WINDSCREEN & BOOT COPPER                                               | 1          | E A           |
| 2 3            | 10.01560                   | BIMINI TOP - W/BOOT-COPPER 180 SSi<br>WINDSCREEN COPPER 180 SSi                        | 1          | EA<br>EA      |
| 3              | 10.01561                   | WINDSCREEN - COPPER 180 SSi<br>BIMINI TOD WITH WINDSCREEN & BOOT PED                   | 1          | EA            |
| 2              | 6100002011                 | BIMINI TOP WITH WINDSCREEN & BOOT RED<br>BIMIMI TOP 180 SSI RED W/BT                   | 1          | EA            |
| 3              | 61900003011<br>61900003071 |                                                                                        | 1          | EA            |
| 3              | 01900005071                | WINDSCREEN 180 SSI RED<br>BIMINI TOP WITH WINDSCREEN & BOOT YELLOW                     | 1          | EA            |
| 2              | 61900002011                | BIMINI TOP 180 SSI W/BOOT YELLOW                                                       | 1          | EA            |
| 3              | 6190002071                 | WINDSCREEN 180 SSI VELLOW                                                              | 1          | EA            |
| 3              | 01900002071                | CANVAS PACKAGE BLACK                                                                   | 1          | LA            |
| 4              | 61900008111                | 180SSI S/C BLK                                                                         | 1          | ST            |
| 5              | 61900008101                | 180SSI 3/C BLK                                                                         | 1          | EA            |
| 5              | 01900008101                | CANVAS PACKAGE BLUE                                                                    | 1          | LA            |
| 4              | 10.01419                   | BIMINI SIDE CURTAINS - MARINE BLUE 180 SSi                                             | 1          | ST            |
| 5              | 10.01419                   | BIMINI SIDE CORTAINS - MARINE BEUE 180 SSI<br>BIMINI AFT CURTAIN - MARINE BLUE 180 SSI | 1          | EA            |
| 5              | 10.01420                   | CANVAS PACKAGE COPPER                                                                  | 1          | LA            |
| 4              | 10.01564                   | BIMINI SIDE CURTAINS - COPPER 180 SSi                                                  | 1          | ST            |
| 5              | 10.01565                   | BIMINI SIDE CONTAINS - COTTEN 180 SSI<br>BIMINI AFT CURTAIN - COPPER 180 SSi           | 1          | EA            |
| 5              | 10.01505                   | CANVAS PACKAGE RED                                                                     | 1          | LIT           |
| 4              | 61900003111                | SIDE CURTAINS 180 SSI RED                                                              | 1          | ST            |
| 5              | 61900003101                | AFT CURTAIN 180 SSI RED                                                                | 1          | EA            |
| 5              | 01900003101                | CANVAS PACKAGE YELLOW                                                                  | 1          | LIT           |
| 4              | 61900002111                | 180SSI S/C - YELLOW                                                                    | 1          | ST            |
| 5              | 61900002101                | 180SSI A/C - YELLOW                                                                    | 1          | EA            |
| U              | 0100002101                 | WAKEBOARD TOWER AND HOLDERS W/BLACK BIMINI TOP                                         | •          | 2.1           |
| Not Pictured   | 10.01016                   | TOWER TOP - BLACK 180SSI                                                               | 1          | EA            |
| liot I lotaloa | 10:01010                   | WAKEBOARD TOWER AND HOLDERS W/BLUE BIMINI TOP                                          | •          | 2.1           |
| Not Pictured   | 10.01449                   | TOWER TOP - MARINE BLUE 180 SSi                                                        | 1          | EA            |
| u              |                            | WAKEBOARD TOWER AND HOLDERS W/COPPER BIMINI TOP                                        | •          | <i>L</i> 11 X |
| Not Pictured   | 10.01566                   | TOWER TOP - COPPER 180 SSi                                                             | 1          | EA            |
|                | 10:01000                   | WAKEBOARD TOWER AND HOLDERS W/RED BIMINI TOP                                           |            | L/1 1         |
| Not Pictured   | 10.01018                   | TOWER TOP - JOCKEY RED 180SSI                                                          | 1          | EA            |
|                | 10.01010                   | WAKEBOARD TOWER AND HOLDERS W/YELLOW BIMINI TOP                                        | 1          | L/1           |
| Not Pictured   | 10.01017                   | TOWER TOP - SUN YELLOW 180SSI                                                          | 1          | EA            |
|                | 10.01017                   | SHIPPING COVER                                                                         | 1          | LA            |
| Not Pictured   | 18-00009                   | SHIPPING COVER - 180 SSI                                                               | 1          | EA            |
|                |                            | SHIPPING COVER - 180 SSI<br>SHIPPING COVER W/WAKEBOARD TOWER (EXCHANGE FOR STD COVE    |            | LA            |
|                |                            | SHILL HAG COVER W/WAREDOARD TOWER (EACHANGE FOR STD COVE                               | <u>ax)</u> |               |