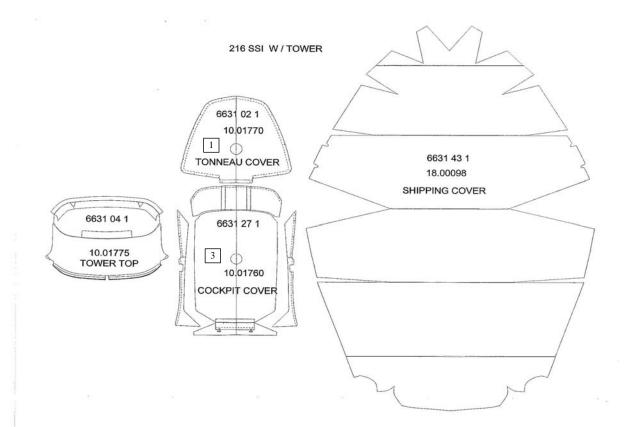

|              |             | 200 551                                                       |      |        |
|--------------|-------------|---------------------------------------------------------------|------|--------|
| Item No.     | Part Number | Description                                                   | Qty. | U.O.M. |
|              |             | WAKEBOARD TOWER AND HOLDERS W/BLACK BIMINI TOP                |      |        |
| 8            | 10.01775    | TOWER TOP - BLACK 216 SSi                                     | 1    | EA     |
|              |             | WAKEBOARD TOWER AND HOLDERS W/BLUE BIMINI TOP                 |      |        |
| 8            | 10.01776    | TOWER TOP - BLUE 216 SSi                                      | 1    | EA     |
|              |             | WAKEBOARD TOWER AND HOLDERS W/COPPER BIMINI TOP               |      |        |
| 8            | 10.01777    | TOWER TOP - COPPER 216 SSi                                    | 1    | EA     |
|              |             | WAKEBOARD TOWER AND HOLDERS W/RED BIMINI TOP                  |      |        |
| 8            | 10.01778    | TOWER TOP - RED 216 SSi                                       | 1    | EA     |
|              |             | WAKEBOARD TOWER AND HOLDERS W/YELLOW BIMINI TOP               |      |        |
| 8            | 10.01779    | TOWER TOP - YELLOW 216 SSi                                    | 1    | EA     |
|              |             | SHIPPING COVER                                                |      |        |
| 9            | 18.00110    | SHIPPING COVER - W/O TOWER 206 SSI (Standard)                 | 1    | EA     |
| 10           | 18.00111    | SHIPPING COVER - W/TOWER 206 SSI (Wakeboard Tower Option)     | 1    | EA     |
|              |             | MOORING COVER                                                 |      |        |
| Not Pictured | 18.00108    | MOORING COVER - W/O TOWER 206 SSi                             | 1    | EA     |
| Not Pictured | 18.00109    | MOORING COVER - W/TOWER 206 SSi (With Wakeboard Tower Option) | 1    | EA     |
|              |             |                                                               |      |        |