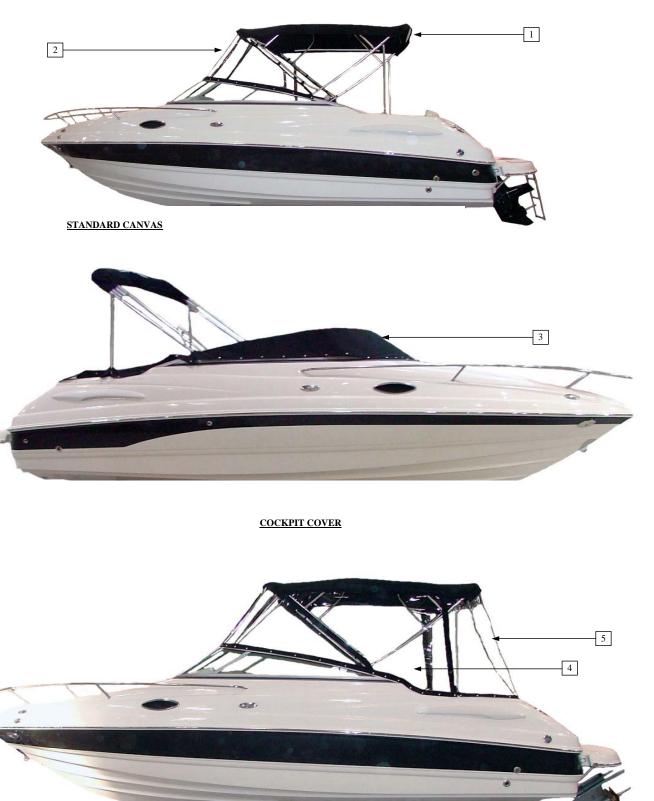

|          |             | 206 SSI                                                                                                         |      |            |
|----------|-------------|-----------------------------------------------------------------------------------------------------------------|------|------------|
| Item No. | Part Number | Description                                                                                                     | Qty. | U.O.M.     |
|          |             | STANDARD BLACK CANVAS                                                                                           |      |            |
| 1        | 10.01984    | BIMINI TOP - W/BOOT BLACK 206 SSi                                                                               | 1    | EA         |
| 2        | 10.02009    | WINDSCREEN - BLACK 206 SSi                                                                                      | 1    | EA         |
|          |             | STANDARD BLUE CANVAS                                                                                            |      |            |
| 1        | 10.01985    | BIMINI TOP - W/BOOT MARINE BLUE 206 SSi                                                                         | 1    | EA         |
| 2        | 10.02010    | WINDSCREEN - MARINE BLUE 206 SSi                                                                                | 1    | EA         |
|          |             | STANDARD COPPER CANVAS                                                                                          |      |            |
| 1        | 10.01986    | BIMINI TOP - W/BOOT COPPER 206 SSi                                                                              | 1    | EA         |
| 2        | 10.02011    | WINDSCREEN - COPPER 206 SSi                                                                                     | 1    | EA         |
|          |             | STANDARD RED CANVAS                                                                                             |      |            |
| 1        | 10.01987    | BIMINI TOP - W/BOOT RED 206 SSi                                                                                 | 1    | EA         |
| 2        | 10.02012    | WINDSCREEN - RED 206 SSi                                                                                        | 1    | EA         |
|          |             | STANDARD YELLOW CANVAS                                                                                          |      |            |
| 1        | 10.01988    | BIMINI TOP - W/BOOT YELLOW 206 SSi                                                                              | 1    | EA         |
| 2        | 10.02013    | WINDSCREEN - YELLOW 206 SSi                                                                                     | 1    | EA         |
|          |             | CANVAS PACKAGE BLACK                                                                                            |      |            |
| 3        | 10.02004    | SIDE CURTAINS - BLACK 206 SSi                                                                                   | 1    | ST         |
| 4        | 10.01979    | AFT CURTAINS - BLACK 206 SSi                                                                                    | 1    | EA         |
|          |             | CANVAS PACKAGE BLUE                                                                                             |      |            |
| 3        | 10.02005    | SIDE CURTAINS - MARINE BLUE 206 SSi                                                                             | 1    | EA         |
| 4        | 10.01980    | AFT CURTAINS - MARINE BLUE 206 SSi                                                                              | 1    | EA         |
|          |             | CANVAS PACKAGE COPPER                                                                                           | -    |            |
| 3        | 10.02006    | SIDE CURTAINS - COPPER 206 SSi                                                                                  | 1    | EA         |
| 4        | 10.01981    | AFT CURTAINS - COPPER 206 SSi                                                                                   | 1    | EA         |
|          | 10101701    | CANVAS PACKAGE RED                                                                                              | •    | 2.1        |
| 3        | 10.02007    | SIDE CURTAINS - RED 206 SSi                                                                                     | 1    | EA         |
| 4        | 10.01982    | AFT CURTAINS - RED 206 SSi                                                                                      | 1    | EA         |
|          |             | CANVAS PACKAGE YELLOW                                                                                           | -    |            |
| 3        | 10.02008    | SIDE CURTAINS - YELLOW 206 SSi                                                                                  | 1    | EA         |
| 4        | 10.01983    | AFT CURTAINS - YELLOW 206 SSi                                                                                   | 1    | EA         |
|          | 10.01705    | COCKPIT & BOW COVER BLACK                                                                                       | -    | E/T        |
| 5        | 10.01989    | BOW COVER - BLACK 206 SSi                                                                                       | 1    | EA         |
| 6        | 10.01994    | COCKPIT COVER - W/O TOWER BLACK 206 SSi                                                                         | 1    | EA         |
| 7        | 10.01999    | COCKPIT COVER - W/TOWER BLACK 206 SSi (W/Wakeboard Tower Option)                                                | 1    | EA         |
| 1        | 10.01777    | COCKPIT & BOW COVER BLUE                                                                                        | 1    | LIT        |
| 5        | 10.01990    | BOW COVER - MARINE BLUE 206 SSi                                                                                 | 1    | EA         |
| 6        | 10.01990    | COCKPIT COVER - W/O TOWER MARINE BLUE 206 SSi                                                                   | 1    | EA         |
| 7        | 10.02000    | COCKPIT COVER - W/O TOWER MARINE BLUE 200 SSI<br>COCKPIT COVER - W/TOWER MARINE BLUE 206 SSi (W/Wakebd Twr Opt) | 1    | EA         |
| 1        | 10.02000    | COCKPIT & BOW COVER COPPER                                                                                      | 1    | LA         |
| 5        | 10.01001    |                                                                                                                 | 1    | EA         |
| 5        | 10.01991    | BOW COVER - COPPER 206 SSi<br>COCKPIT COVER - W/O TOWER COPPER 206 SSi                                          | 1    | EA<br>EA   |
|          | 10.01996    |                                                                                                                 | 1    |            |
| 7        | 10.02001    | COCKPIT COVER - W/TOWER COPPER 206 SSi (W/Wakeboard Tower Option)                                               | 1    | EA         |
| 5        | 10.01002    | COCKPIT & BOW COVER RED                                                                                         | 1    | <b>T</b> 4 |
| 5        | 10.01992    | BOW COVER - RED 206 SSi                                                                                         | 1    | EA         |
| 6        | 10.01997    | COCKPIT COVER - W/O TOWER RED 206 SSi                                                                           | 1    | EA         |
| 7        | 10.02002    | COCKPIT COVER - W/TOWER RED 206 SSi (W/Wakeboard Tower Option)                                                  | 1    | EA         |
| -        | 10.01002    | COCKPIT & BOW COVER YELLOW                                                                                      |      |            |
| 5        | 10.01993    | BOW COVER - YELLOW 206 SSi                                                                                      | 1    | EA         |
| 6        | 10.01998    | COCKPIT COVER - W/O TOWER YELLOW 206 SSi                                                                        | 1    | EA         |
| 7        | 10.02003    | COCKPIT COVER - W/TOWER YELLOW 206 SSi (W/Wakeboard Tower Opt)                                                  | 1    | EA         |

|              |             | 200 551                                                       |      |        |
|--------------|-------------|---------------------------------------------------------------|------|--------|
| Item No.     | Part Number | Description                                                   | Qty. | U.O.M. |
|              |             | WAKEBOARD TOWER AND HOLDERS W/BLACK BIMINI TOP                |      |        |
| 8            | 10.01775    | TOWER TOP - BLACK 216 SSi                                     | 1    | EA     |
|              |             | WAKEBOARD TOWER AND HOLDERS W/BLUE BIMINI TOP                 |      |        |
| 8            | 10.01776    | TOWER TOP - BLUE 216 SSi                                      | 1    | EA     |
|              |             | WAKEBOARD TOWER AND HOLDERS W/COPPER BIMINI TOP               |      |        |
| 8            | 10.01777    | TOWER TOP - COPPER 216 SSi                                    | 1    | EA     |
|              |             | WAKEBOARD TOWER AND HOLDERS W/RED BIMINI TOP                  |      |        |
| 8            | 10.01778    | TOWER TOP - RED 216 SSi                                       | 1    | EA     |
|              |             | WAKEBOARD TOWER AND HOLDERS W/YELLOW BIMINI TOP               |      |        |
| 8            | 10.01779    | TOWER TOP - YELLOW 216 SSi                                    | 1    | EA     |
|              |             | SHIPPING COVER                                                |      |        |
| 9            | 18.00110    | SHIPPING COVER - W/O TOWER 206 SSI (Standard)                 | 1    | EA     |
| 10           | 18.00111    | SHIPPING COVER - W/TOWER 206 SSI (Wakeboard Tower Option)     | 1    | EA     |
|              |             | MOORING COVER                                                 |      |        |
| Not Pictured | 18.00108    | MOORING COVER - W/O TOWER 206 SSi                             | 1    | EA     |
| Not Pictured | 18.00109    | MOORING COVER - W/TOWER 206 SSi (With Wakeboard Tower Option) | 1    | EA     |
|              |             |                                                               |      |        |