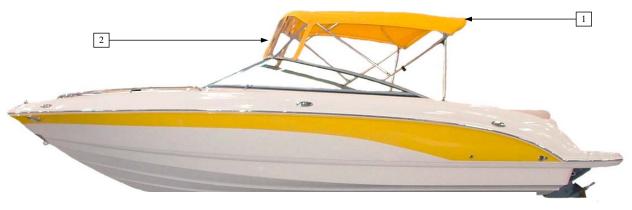

# SSi/SSX Canvas

180 SSI

CANVAS PACKAGE

#### 180 SSI

|                |                            | 180 SSI                                                                                |            |               |
|----------------|----------------------------|----------------------------------------------------------------------------------------|------------|---------------|
| Item No.       | Part Number                | Description                                                                            | Qty.       | U.O.M.        |
|                |                            | STANDARD BLACK CANVAS                                                                  |            |               |
| 1              | 26986008011                | 180 TOP JET BLACK                                                                      | 1          | EA            |
|                |                            | STANDARD BLUE CANVAS                                                                   |            |               |
| 1              | 10.01421                   | CON TOP - MARINE BLUE 180 SSi                                                          | 1          | EA            |
|                |                            | STANDARD COPPER CANVAS                                                                 |            |               |
| 1              | 10.01426                   | CON TOP - COPPER 180 SSi                                                               | 1          | EA            |
|                |                            | STANDARD RED CANVAS                                                                    |            |               |
| 1              | 26986003011                | 180/185 TOP-JOCKEY RED                                                                 | 1          | EA            |
|                |                            | STANDARD YELLOW CANVAS                                                                 |            |               |
| 1              | 26986002011                | 180/185SSE TOP-YELLOW                                                                  | 1          | EA            |
| 2              | <100000011                 | BIMINI TOP WITH WINDSCREEN & BOOT BLACK                                                | 1          | <b>E</b> 4    |
| 2              | 61900008011                | BIMINI TOP 180 SSI W/BOOT BLACK                                                        | 1          | EA            |
| 3              | 61900008071                | WINDSCREEN 180 SSI BLACK                                                               | 1          | EA            |
| 2              | 10.01.415                  | BIMINI TOP WITH WINDSCREEN & BOOT BLUE                                                 | 1          | Γ.            |
| 2              | 10.01415                   | BIMINI TOP - W/BOOT-MARINE BLUE 180 SSi                                                | 1          | EA            |
| 3              | 10.01416                   | WINDSCREEN - MARINE BLUE 180 SSi                                                       | 1          | EA            |
| 2              | 10.01560                   | BIMINI TOP WITH WINDSCREEN & BOOT COPPER                                               | 1          | E A           |
| 2 3            | 10.01560                   | BIMINI TOP - W/BOOT-COPPER 180 SSi<br>WINDSCREEN COPPER 180 SSi                        | 1          | EA<br>EA      |
| 3              | 10.01561                   | WINDSCREEN - COPPER 180 SSi<br>BIMINI TOD WITH WINDSCREEN & BOOT PED                   | 1          | EA            |
| 2              | 6100002011                 | BIMINI TOP WITH WINDSCREEN & BOOT RED<br>BIMIMI TOP 180 SSI RED W/BT                   | 1          | EA            |
| 3              | 61900003011<br>61900003071 |                                                                                        | 1          | EA            |
| 3              | 01900005071                | WINDSCREEN 180 SSI RED<br>BIMINI TOP WITH WINDSCREEN & BOOT YELLOW                     | 1          | EA            |
| 2              | 61900002011                | BIMINI TOP 180 SSI W/BOOT YELLOW                                                       | 1          | EA            |
| 3              | 6190002071                 | WINDSCREEN 180 SSI VELLOW                                                              | 1          | EA            |
| 3              | 01900002071                | CANVAS PACKAGE BLACK                                                                   | 1          | LA            |
| 4              | 61900008111                | 180SSI S/C BLK                                                                         | 1          | ST            |
| 5              | 61900008101                | 180SSI 3/C BLK                                                                         | 1          | EA            |
| 5              | 01900008101                | CANVAS PACKAGE BLUE                                                                    | 1          | LA            |
| 4              | 10.01419                   | BIMINI SIDE CURTAINS - MARINE BLUE 180 SSi                                             | 1          | ST            |
| 5              | 10.01419                   | BIMINI SIDE CORTAINS - MARINE BEUE 180 SSI<br>BIMINI AFT CURTAIN - MARINE BLUE 180 SSI | 1          | EA            |
| 5              | 10.01420                   | CANVAS PACKAGE COPPER                                                                  | 1          | LA            |
| 4              | 10.01564                   | BIMINI SIDE CURTAINS - COPPER 180 SSi                                                  | 1          | ST            |
| 5              | 10.01565                   | BIMINI SIDE CONTAINS - COTTEN 180 SSI<br>BIMINI AFT CURTAIN - COPPER 180 SSi           | 1          | EA            |
| 5              | 10.01505                   | CANVAS PACKAGE RED                                                                     | 1          | LIT           |
| 4              | 61900003111                | SIDE CURTAINS 180 SSI RED                                                              | 1          | ST            |
| 5              | 61900003101                | AFT CURTAIN 180 SSI RED                                                                | 1          | EA            |
| 5              | 01900003101                | CANVAS PACKAGE YELLOW                                                                  | 1          | LIT           |
| 4              | 61900002111                | 180SSI S/C - YELLOW                                                                    | 1          | ST            |
| 5              | 61900002101                | 180SSI A/C - YELLOW                                                                    | 1          | EA            |
| U              | 0100002101                 | WAKEBOARD TOWER AND HOLDERS W/BLACK BIMINI TOP                                         | •          | 2.1           |
| Not Pictured   | 10.01016                   | TOWER TOP - BLACK 180SSI                                                               | 1          | EA            |
| liot I lotaloa | 10:01010                   | WAKEBOARD TOWER AND HOLDERS W/BLUE BIMINI TOP                                          | •          | 2.1           |
| Not Pictured   | 10.01449                   | TOWER TOP - MARINE BLUE 180 SSi                                                        | 1          | EA            |
| u              |                            | WAKEBOARD TOWER AND HOLDERS W/COPPER BIMINI TOP                                        | •          | <i>L</i> 11 X |
| Not Pictured   | 10.01566                   | TOWER TOP - COPPER 180 SSi                                                             | 1          | EA            |
|                | 10:01000                   | WAKEBOARD TOWER AND HOLDERS W/RED BIMINI TOP                                           |            | L/1 1         |
| Not Pictured   | 10.01018                   | TOWER TOP - JOCKEY RED 180SSI                                                          | 1          | EA            |
|                | 10.01010                   | WAKEBOARD TOWER AND HOLDERS W/YELLOW BIMINI TOP                                        | 1          | L/1           |
| Not Pictured   | 10.01017                   | TOWER TOP - SUN YELLOW 180SSI                                                          | 1          | EA            |
|                | 10.01017                   | SHIPPING COVER                                                                         | 1          | LA            |
| Not Pictured   | 18-00009                   | SHIPPING COVER - 180 SSI                                                               | 1          | EA            |
|                |                            | SHIPPING COVER - 180 SSI<br>SHIPPING COVER W/WAKEBOARD TOWER (EXCHANGE FOR STD COVE    |            | LA            |
|                |                            | SHILL HAG COVER W/WAREDOARD TOWER (EACHANGE FOR STD COVE                               | <u>ax)</u> |               |