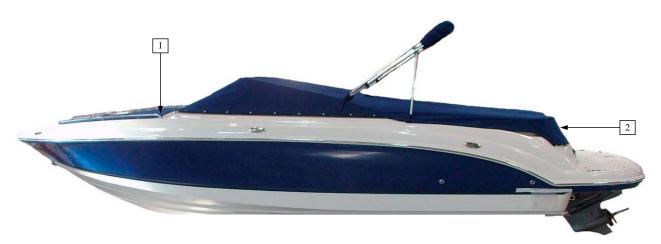

# SSi/SSX Canvas

180 SSI

CANVAS PACKAGE

#### 180 SSI

|                |                            | 180 SSI                                                                                |            |               |
|----------------|----------------------------|----------------------------------------------------------------------------------------|------------|---------------|
| Item No.       | Part Number                | Description                                                                            | Qty.       | U.O.M.        |
|                |                            | STANDARD BLACK CANVAS                                                                  |            |               |
| 1              | 26986008011                | 180 TOP JET BLACK                                                                      | 1          | EA            |
|                |                            | STANDARD BLUE CANVAS                                                                   |            |               |
| 1              | 10.01421                   | CON TOP - MARINE BLUE 180 SSi                                                          | 1          | EA            |
|                |                            | STANDARD COPPER CANVAS                                                                 |            |               |
| 1              | 10.01426                   | CON TOP - COPPER 180 SSi                                                               | 1          | EA            |
|                |                            | STANDARD RED CANVAS                                                                    |            |               |
| 1              | 26986003011                | 180/185 TOP-JOCKEY RED                                                                 | 1          | EA            |
|                |                            | STANDARD YELLOW CANVAS                                                                 |            |               |
| 1              | 26986002011                | 180/185SSE TOP-YELLOW                                                                  | 1          | EA            |
| 2              | <100000011                 | BIMINI TOP WITH WINDSCREEN & BOOT BLACK                                                | 1          | <b>E</b> 4    |
| 2              | 61900008011                | BIMINI TOP 180 SSI W/BOOT BLACK                                                        | 1          | EA            |
| 3              | 61900008071                | WINDSCREEN 180 SSI BLACK                                                               | 1          | EA            |
| 2              | 10.01.415                  | BIMINI TOP WITH WINDSCREEN & BOOT BLUE                                                 | 1          | Γ.            |
| 2              | 10.01415                   | BIMINI TOP - W/BOOT-MARINE BLUE 180 SSi                                                | 1          | EA            |
| 3              | 10.01416                   | WINDSCREEN - MARINE BLUE 180 SSi                                                       | 1          | EA            |
| 2              | 10.01560                   | BIMINI TOP WITH WINDSCREEN & BOOT COPPER                                               | 1          | E A           |
| 2 3            | 10.01560                   | BIMINI TOP - W/BOOT-COPPER 180 SSi<br>WINDSCREEN COPPER 180 SSi                        | 1          | EA<br>EA      |
| 3              | 10.01561                   | WINDSCREEN - COPPER 180 SSi<br>BIMINI TOD WITH WINDSCREEN & BOOT PED                   | 1          | EA            |
| 2              | 6100002011                 | BIMINI TOP WITH WINDSCREEN & BOOT RED<br>BIMIMI TOP 180 SSI RED W/BT                   | 1          | EA            |
| 3              | 61900003011<br>61900003071 |                                                                                        | 1          | EA            |
| 3              | 01900005071                | WINDSCREEN 180 SSI RED<br>BIMINI TOP WITH WINDSCREEN & BOOT YELLOW                     | 1          | EA            |
| 2              | 61900002011                | BIMINI TOP 180 SSI W/BOOT YELLOW                                                       | 1          | EA            |
| 3              | 6190002071                 | WINDSCREEN 180 SSI VELLOW                                                              | 1          | EA            |
| 3              | 01900002071                | CANVAS PACKAGE BLACK                                                                   | 1          | LA            |
| 4              | 61900008111                | 180SSI S/C BLK                                                                         | 1          | ST            |
| 5              | 61900008101                | 180SSI 3/C BLK                                                                         | 1          | EA            |
| 5              | 01900008101                | CANVAS PACKAGE BLUE                                                                    | 1          | LA            |
| 4              | 10.01419                   | BIMINI SIDE CURTAINS - MARINE BLUE 180 SSi                                             | 1          | ST            |
| 5              | 10.01419                   | BIMINI SIDE CORTAINS - MARINE BEUE 180 SSI<br>BIMINI AFT CURTAIN - MARINE BLUE 180 SSI | 1          | EA            |
| 5              | 10.01420                   | CANVAS PACKAGE COPPER                                                                  | 1          | LA            |
| 4              | 10.01564                   | BIMINI SIDE CURTAINS - COPPER 180 SSi                                                  | 1          | ST            |
| 5              | 10.01565                   | BIMINI SIDE CONTAINS - COTTEN 180 SSI<br>BIMINI AFT CURTAIN - COPPER 180 SSi           | 1          | EA            |
| 5              | 10.01505                   | CANVAS PACKAGE RED                                                                     | 1          | LIT           |
| 4              | 61900003111                | SIDE CURTAINS 180 SSI RED                                                              | 1          | ST            |
| 5              | 61900003101                | AFT CURTAIN 180 SSI RED                                                                | 1          | EA            |
| 5              | 01900003101                | CANVAS PACKAGE YELLOW                                                                  | 1          | LIT           |
| 4              | 61900002111                | 180SSI S/C - YELLOW                                                                    | 1          | ST            |
| 5              | 61900002101                | 180SSI A/C - YELLOW                                                                    | 1          | EA            |
| U              | 0100002101                 | WAKEBOARD TOWER AND HOLDERS W/BLACK BIMINI TOP                                         | •          | 2.1           |
| Not Pictured   | 10.01016                   | TOWER TOP - BLACK 180SSI                                                               | 1          | EA            |
| liot I lotaloa | 10:01010                   | WAKEBOARD TOWER AND HOLDERS W/BLUE BIMINI TOP                                          | •          | 2.1           |
| Not Pictured   | 10.01449                   | TOWER TOP - MARINE BLUE 180 SSi                                                        | 1          | EA            |
| u              |                            | WAKEBOARD TOWER AND HOLDERS W/COPPER BIMINI TOP                                        | •          | <i>L</i> 11 X |
| Not Pictured   | 10.01566                   | TOWER TOP - COPPER 180 SSi                                                             | 1          | EA            |
|                | 10:01000                   | WAKEBOARD TOWER AND HOLDERS W/RED BIMINI TOP                                           |            | L/1 1         |
| Not Pictured   | 10.01018                   | TOWER TOP - JOCKEY RED 180SSI                                                          | 1          | EA            |
|                | 10.01010                   | WAKEBOARD TOWER AND HOLDERS W/YELLOW BIMINI TOP                                        | 1          | L/1           |
| Not Pictured   | 10.01017                   | TOWER TOP - SUN YELLOW 180SSI                                                          | 1          | EA            |
|                | 10.01017                   | SHIPPING COVER                                                                         | 1          | LA            |
| Not Pictured   | 18-00009                   | SHIPPING COVER - 180 SSI                                                               | 1          | EA            |
|                |                            | SHIPPING COVER - 180 SSI<br>SHIPPING COVER W/WAKEBOARD TOWER (EXCHANGE FOR STD COVE    |            | LA            |
|                |                            | SHILL HAG COVER W/WAREDOARD TOWER (EACHANGE FOR STD COVE                               | <u>ax)</u> |               |