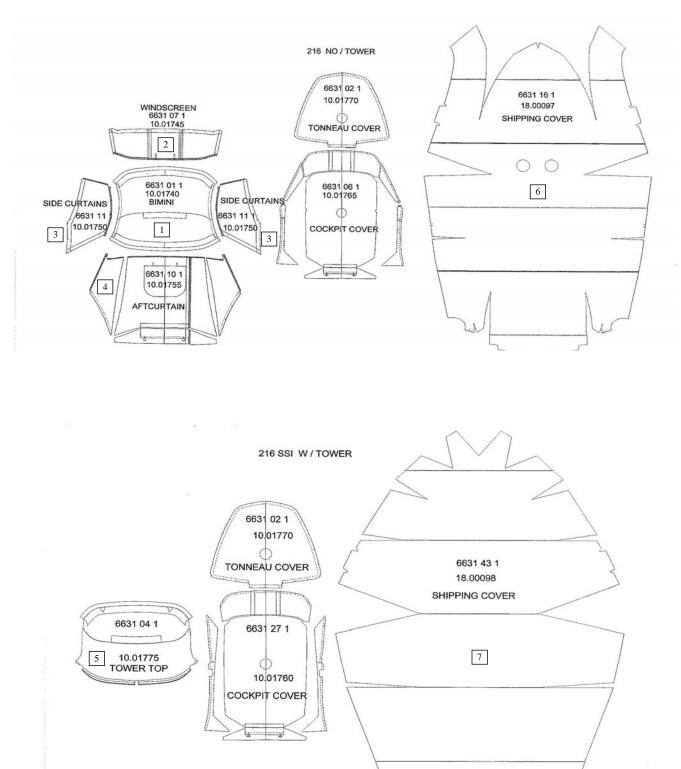

|          |             | 206 SSI                                                                                                         |      |            |
|----------|-------------|-----------------------------------------------------------------------------------------------------------------|------|------------|
| Item No. | Part Number | Description                                                                                                     | Qty. | U.O.M.     |
|          |             | STANDARD BLACK CANVAS                                                                                           |      |            |
| 1        | 10.01984    | BIMINI TOP - W/BOOT BLACK 206 SSi                                                                               | 1    | EA         |
| 2        | 10.02009    | WINDSCREEN - BLACK 206 SSi                                                                                      | 1    | EA         |
|          |             | STANDARD BLUE CANVAS                                                                                            |      |            |
| 1        | 10.01985    | BIMINI TOP - W/BOOT MARINE BLUE 206 SSi                                                                         | 1    | EA         |
| 2        | 10.02010    | WINDSCREEN - MARINE BLUE 206 SSi                                                                                | 1    | EA         |
|          |             | STANDARD COPPER CANVAS                                                                                          |      |            |
| 1        | 10.01986    | BIMINI TOP - W/BOOT COPPER 206 SSi                                                                              | 1    | EA         |
| 2        | 10.02011    | WINDSCREEN - COPPER 206 SSi                                                                                     | 1    | EA         |
|          |             | STANDARD RED CANVAS                                                                                             |      |            |
| 1        | 10.01987    | BIMINI TOP - W/BOOT RED 206 SSi                                                                                 | 1    | EA         |
| 2        | 10.02012    | WINDSCREEN - RED 206 SSi                                                                                        | 1    | EA         |
|          |             | STANDARD YELLOW CANVAS                                                                                          |      |            |
| 1        | 10.01988    | BIMINI TOP - W/BOOT YELLOW 206 SSi                                                                              | 1    | EA         |
| 2        | 10.02013    | WINDSCREEN - YELLOW 206 SSi                                                                                     | 1    | EA         |
|          |             | CANVAS PACKAGE BLACK                                                                                            |      |            |
| 3        | 10.02004    | SIDE CURTAINS - BLACK 206 SSi                                                                                   | 1    | ST         |
| 4        | 10.01979    | AFT CURTAINS - BLACK 206 SSi                                                                                    | 1    | EA         |
|          |             | CANVAS PACKAGE BLUE                                                                                             |      |            |
| 3        | 10.02005    | SIDE CURTAINS - MARINE BLUE 206 SSi                                                                             | 1    | EA         |
| 4        | 10.01980    | AFT CURTAINS - MARINE BLUE 206 SSi                                                                              | 1    | EA         |
|          |             | CANVAS PACKAGE COPPER                                                                                           | -    |            |
| 3        | 10.02006    | SIDE CURTAINS - COPPER 206 SSi                                                                                  | 1    | EA         |
| 4        | 10.01981    | AFT CURTAINS - COPPER 206 SSi                                                                                   | 1    | EA         |
|          | 10101701    | CANVAS PACKAGE RED                                                                                              | •    | 2.1        |
| 3        | 10.02007    | SIDE CURTAINS - RED 206 SSi                                                                                     | 1    | EA         |
| 4        | 10.01982    | AFT CURTAINS - RED 206 SSi                                                                                      | 1    | EA         |
|          |             | CANVAS PACKAGE YELLOW                                                                                           | -    |            |
| 3        | 10.02008    | SIDE CURTAINS - YELLOW 206 SSi                                                                                  | 1    | EA         |
| 4        | 10.01983    | AFT CURTAINS - YELLOW 206 SSi                                                                                   | 1    | EA         |
|          | 10.01705    | COCKPIT & BOW COVER BLACK                                                                                       | -    | E/T        |
| 5        | 10.01989    | BOW COVER - BLACK 206 SSi                                                                                       | 1    | EA         |
| 6        | 10.01994    | COCKPIT COVER - W/O TOWER BLACK 206 SSi                                                                         | 1    | EA         |
| 7        | 10.01999    | COCKPIT COVER - W/TOWER BLACK 206 SSi (W/Wakeboard Tower Option)                                                | 1    | EA         |
| 1        | 10.01777    | COCKPIT & BOW COVER BLUE                                                                                        | 1    | LIT        |
| 5        | 10.01990    | BOW COVER - MARINE BLUE 206 SSi                                                                                 | 1    | EA         |
| 6        | 10.01990    | COCKPIT COVER - W/O TOWER MARINE BLUE 206 SSi                                                                   | 1    | EA         |
| 7        | 10.02000    | COCKPIT COVER - W/O TOWER MARINE BLUE 200 SSI<br>COCKPIT COVER - W/TOWER MARINE BLUE 206 SSi (W/Wakebd Twr Opt) | 1    | EA         |
| 1        | 10.02000    | COCKPIT & BOW COVER COPPER                                                                                      | 1    | LA         |
| 5        | 10.01001    |                                                                                                                 | 1    | EA         |
| 5        | 10.01991    | BOW COVER - COPPER 206 SSi<br>COCKPIT COVER - W/O TOWER COPPER 206 SSi                                          | 1    | EA<br>EA   |
|          | 10.01996    |                                                                                                                 | 1    |            |
| 7        | 10.02001    | COCKPIT COVER - W/TOWER COPPER 206 SSi (W/Wakeboard Tower Option)                                               | 1    | EA         |
| 5        | 10.01002    | COCKPIT & BOW COVER RED                                                                                         | 1    | <b>T</b> 4 |
| 5        | 10.01992    | BOW COVER - RED 206 SSi                                                                                         | 1    | EA         |
| 6        | 10.01997    | COCKPIT COVER - W/O TOWER RED 206 SSi                                                                           | 1    | EA         |
| 7        | 10.02002    | COCKPIT COVER - W/TOWER RED 206 SSi (W/Wakeboard Tower Option)                                                  | 1    | EA         |
| -        | 10.01002    | COCKPIT & BOW COVER YELLOW                                                                                      |      |            |
| 5        | 10.01993    | BOW COVER - YELLOW 206 SSi                                                                                      | 1    | EA         |
| 6        | 10.01998    | COCKPIT COVER - W/O TOWER YELLOW 206 SSi                                                                        | 1    | EA         |
| 7        | 10.02003    | COCKPIT COVER - W/TOWER YELLOW 206 SSi (W/Wakeboard Tower Opt)                                                  | 1    | EA         |

|              |             | 200 551                                                       |      |        |
|--------------|-------------|---------------------------------------------------------------|------|--------|
| Item No.     | Part Number | Description                                                   | Qty. | U.O.M. |
|              |             | WAKEBOARD TOWER AND HOLDERS W/BLACK BIMINI TOP                |      |        |
| 8            | 10.01775    | TOWER TOP - BLACK 216 SSi                                     | 1    | EA     |
|              |             | WAKEBOARD TOWER AND HOLDERS W/BLUE BIMINI TOP                 |      |        |
| 8            | 10.01776    | TOWER TOP - BLUE 216 SSi                                      | 1    | EA     |
|              |             | WAKEBOARD TOWER AND HOLDERS W/COPPER BIMINI TOP               |      |        |
| 8            | 10.01777    | TOWER TOP - COPPER 216 SSi                                    | 1    | EA     |
|              |             | WAKEBOARD TOWER AND HOLDERS W/RED BIMINI TOP                  |      |        |
| 8            | 10.01778    | TOWER TOP - RED 216 SSi                                       | 1    | EA     |
|              |             | WAKEBOARD TOWER AND HOLDERS W/YELLOW BIMINI TOP               |      |        |
| 8            | 10.01779    | TOWER TOP - YELLOW 216 SSi                                    | 1    | EA     |
|              |             | SHIPPING COVER                                                |      |        |
| 9            | 18.00110    | SHIPPING COVER - W/O TOWER 206 SSI (Standard)                 | 1    | EA     |
| 10           | 18.00111    | SHIPPING COVER - W/TOWER 206 SSI (Wakeboard Tower Option)     | 1    | EA     |
|              |             | MOORING COVER                                                 |      |        |
| Not Pictured | 18.00108    | MOORING COVER - W/O TOWER 206 SSi                             | 1    | EA     |
| Not Pictured | 18.00109    | MOORING COVER - W/TOWER 206 SSi (With Wakeboard Tower Option) | 1    | EA     |
|              |             |                                                               |      |        |