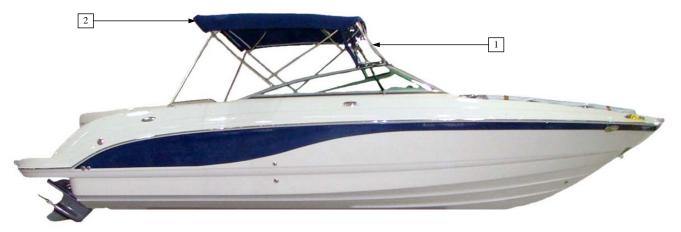

#### 180 SSI

|                |                            | 180 SSI                                                                                |            |               |
|----------------|----------------------------|----------------------------------------------------------------------------------------|------------|---------------|
| Item No.       | Part Number                | Description                                                                            | Qty.       | U.O.M.        |
|                |                            | STANDARD BLACK CANVAS                                                                  |            |               |
| 1              | 26986008011                | 180 TOP JET BLACK                                                                      | 1          | EA            |
|                |                            | STANDARD BLUE CANVAS                                                                   |            |               |
| 1              | 10.01421                   | CON TOP - MARINE BLUE 180 SSi                                                          | 1          | EA            |
|                |                            | STANDARD COPPER CANVAS                                                                 |            |               |
| 1              | 10.01426                   | CON TOP - COPPER 180 SSi                                                               | 1          | EA            |
|                |                            | STANDARD RED CANVAS                                                                    |            |               |
| 1              | 26986003011                | 180/185 TOP-JOCKEY RED                                                                 | 1          | EA            |
|                |                            | STANDARD YELLOW CANVAS                                                                 |            |               |
| 1              | 26986002011                | 180/185SSE TOP-YELLOW                                                                  | 1          | EA            |
| 2              | <100000011                 | BIMINI TOP WITH WINDSCREEN & BOOT BLACK                                                | 1          | <b>E</b> 4    |
| 2              | 61900008011                | BIMINI TOP 180 SSI W/BOOT BLACK                                                        | 1          | EA            |
| 3              | 61900008071                | WINDSCREEN 180 SSI BLACK                                                               | 1          | EA            |
| 2              | 10.01.415                  | BIMINI TOP WITH WINDSCREEN & BOOT BLUE                                                 | 1          | Γ.            |
| 2              | 10.01415                   | BIMINI TOP - W/BOOT-MARINE BLUE 180 SSi                                                | 1          | EA            |
| 3              | 10.01416                   | WINDSCREEN - MARINE BLUE 180 SSi                                                       | 1          | EA            |
| 2              | 10.01560                   | BIMINI TOP WITH WINDSCREEN & BOOT COPPER                                               | 1          | E A           |
| 2 3            | 10.01560                   | BIMINI TOP - W/BOOT-COPPER 180 SSi<br>WINDSCREEN COPPER 180 SSi                        | 1          | EA<br>EA      |
| 3              | 10.01561                   | WINDSCREEN - COPPER 180 SSi<br>BIMINI TOD WITH WINDSCREEN & BOOT PED                   | 1          | EA            |
| 2              | 6100002011                 | BIMINI TOP WITH WINDSCREEN & BOOT RED<br>BIMIMI TOP 180 SSI RED W/BT                   | 1          | EA            |
| 3              | 61900003011<br>61900003071 |                                                                                        | 1          | EA            |
| 3              | 01900005071                | WINDSCREEN 180 SSI RED<br>BIMINI TOP WITH WINDSCREEN & BOOT YELLOW                     | 1          | EA            |
| 2              | 61900002011                | BIMINI TOP 180 SSI W/BOOT YELLOW                                                       | 1          | EA            |
| 3              | 6190002071                 | WINDSCREEN 180 SSI VELLOW                                                              | 1          | EA            |
| 3              | 01900002071                | CANVAS PACKAGE BLACK                                                                   | 1          | LA            |
| 4              | 61900008111                | 180SSI S/C BLK                                                                         | 1          | ST            |
| 5              | 61900008101                | 180SSI 3/C BLK                                                                         | 1          | EA            |
| 5              | 01900008101                | CANVAS PACKAGE BLUE                                                                    | 1          | LA            |
| 4              | 10.01419                   | BIMINI SIDE CURTAINS - MARINE BLUE 180 SSi                                             | 1          | ST            |
| 5              | 10.01419                   | BIMINI SIDE CORTAINS - MARINE BEUE 180 SSI<br>BIMINI AFT CURTAIN - MARINE BLUE 180 SSI | 1          | EA            |
| 5              | 10.01420                   | CANVAS PACKAGE COPPER                                                                  | 1          | LA            |
| 4              | 10.01564                   | BIMINI SIDE CURTAINS - COPPER 180 SSi                                                  | 1          | ST            |
| 5              | 10.01565                   | BIMINI SIDE CONTAINS - COTTEN 180 SSI<br>BIMINI AFT CURTAIN - COPPER 180 SSi           | 1          | EA            |
| 5              | 10.01505                   | CANVAS PACKAGE RED                                                                     | 1          | LIT           |
| 4              | 61900003111                | SIDE CURTAINS 180 SSI RED                                                              | 1          | ST            |
| 5              | 61900003101                | AFT CURTAIN 180 SSI RED                                                                | 1          | EA            |
| 5              | 01900003101                | CANVAS PACKAGE YELLOW                                                                  | 1          | LIT           |
| 4              | 61900002111                | 180SSI S/C - YELLOW                                                                    | 1          | ST            |
| 5              | 61900002101                | 180SSI A/C - YELLOW                                                                    | 1          | EA            |
| U              | 0100002101                 | WAKEBOARD TOWER AND HOLDERS W/BLACK BIMINI TOP                                         | •          | 2.1           |
| Not Pictured   | 10.01016                   | TOWER TOP - BLACK 180SSI                                                               | 1          | EA            |
| liot I lotaloa | 10:01010                   | WAKEBOARD TOWER AND HOLDERS W/BLUE BIMINI TOP                                          | •          | 2.1           |
| Not Pictured   | 10.01449                   | TOWER TOP - MARINE BLUE 180 SSi                                                        | 1          | EA            |
| u              |                            | WAKEBOARD TOWER AND HOLDERS W/COPPER BIMINI TOP                                        | •          | <i>L</i> 11 X |
| Not Pictured   | 10.01566                   | TOWER TOP - COPPER 180 SSi                                                             | 1          | EA            |
|                | 10:01000                   | WAKEBOARD TOWER AND HOLDERS W/RED BIMINI TOP                                           |            | L/1 1         |
| Not Pictured   | 10.01018                   | TOWER TOP - JOCKEY RED 180SSI                                                          | 1          | EA            |
|                | 10.01010                   | WAKEBOARD TOWER AND HOLDERS W/YELLOW BIMINI TOP                                        | 1          | L/1           |
| Not Pictured   | 10.01017                   | TOWER TOP - SUN YELLOW 180SSI                                                          | 1          | EA            |
|                | 10.01017                   | SHIPPING COVER                                                                         | 1          | LA            |
| Not Pictured   | 18-00009                   | SHIPPING COVER - 180 SSI                                                               | 1          | EA            |
|                |                            | SHIPPING COVER - 180 SSI<br>SHIPPING COVER W/WAKEBOARD TOWER (EXCHANGE FOR STD COVE    |            | LA            |
|                |                            | SHILL HAG COVER W/WAREDOARD TOWER (EACHANGE FOR STD COVE                               | <u>ax)</u> |               |