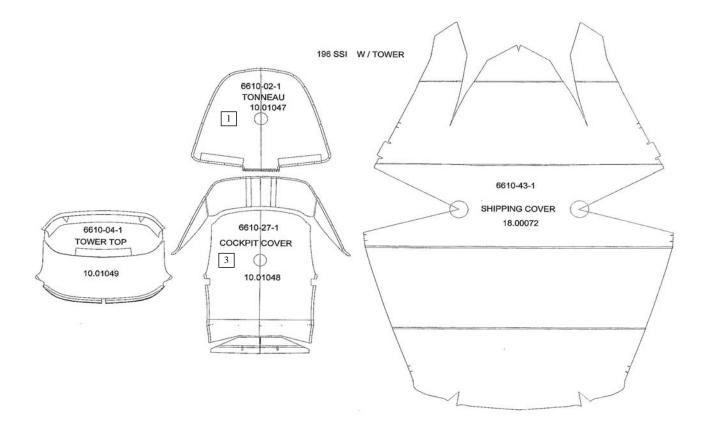

| 196 SSI      |             |                                                           |      |        |  |
|--------------|-------------|-----------------------------------------------------------|------|--------|--|
| Item No.     | Part Number | Description                                               | Qty. | U.O.M. |  |
|              |             | STANDARD BLACK CANVAS                                     |      |        |  |
| 1            | 10.01042    | BIMINI TOP - W/BOOT - BLK                                 | 1    | EA     |  |
|              |             | STANDARD BLUE CANVAS                                      |      |        |  |
| 1            | 10.01050    | BIMINI TOP - W/BOOT - BLUE                                | 1    | EA     |  |
|              |             | STANDARD COPPER CANVAS                                    |      |        |  |
| 1            | 10.01066    | BIMINI TOP - W/BOOT - COPPER                              | 1    | EA     |  |
|              |             | STANDARD RED CANVAS                                       |      |        |  |
| 1            | 10.01074    | BIMINI TOP - W/BOOT - RED                                 | 1    | EA     |  |
|              |             | STANDARD YELLOW CANVAS                                    |      |        |  |
| 1            | 10.01058    | BIMINI TOP - W/BOOT - YELLOW                              | 1    | EA     |  |
|              |             | CANVAS PACKAGE BLACK                                      |      |        |  |
| 2            | 10.01043    | WINDSCREEN - BLK                                          | 1    | EA     |  |
| 3            | 10.01044    | SIDE CURTAINS - BLK 196 SSi                               | 1    | ST     |  |
| 4            | 10.01045    | AFT CURTAINS - BLK                                        | 1    | EA     |  |
|              |             | CANVAS PACKAGE BLUE                                       | -    |        |  |
| 2            | 10.01051    | WINDSCREEN - BLUE                                         | 1    | ST     |  |
| 3            | 10.01052    | SIDE CURTAINS - MARINE BLUE 196 SSi                       | 1    | EA     |  |
| 4            | 10.01052    | AFT CURTAINS - BLUE                                       | 1    | EA     |  |
| 4            | 10.01055    | CANVAS PACKAGE COPPER                                     | 1    | LA     |  |
| 2            | 10.01067    | WINDSCREEN - COPPER                                       | 1    | ST     |  |
| 3            | 10.01068    | SIDE CURTAINS - COPPER 196 SSi                            | 1    | EA     |  |
| 4            |             |                                                           |      |        |  |
| 4            | 10.01069    | AFT CURTAINS - COPPER                                     | 1    | EA     |  |
| 2            | 10.01075    | CANVAS PACKAGE RED                                        |      | CTT.   |  |
| 2            | 10.01075    | WINDSCREEN - RED                                          | 1    | ST     |  |
| 3            | 10.01076    | SIDE CURTAINS - RED 196 SSi                               | 1    | EA     |  |
| 4            | 10.01077    | AFT CURTAINS - RED                                        | 1    | EA     |  |
|              |             | CANVAS PACKAGE YELLOW                                     |      |        |  |
| 2            | 10.01059    | WINDSCREEN - YELLOW                                       | 1    | ST     |  |
| 3            | 10.01060    | SIDE CURTAINS - YELLOW 196 SSi                            | 1    | EA     |  |
| 4            | 10.01061    | AFT CURTAINS - YELLOW                                     | 1    | EA     |  |
|              |             | WAKEBOARD TOWER AND HOLDERS W/BLACK BIMINI TOP            |      |        |  |
| 5            | 10.01049    | TOWER TOP - BLACK 196 SSi                                 | 1    | EA     |  |
|              |             | WAKEBOARD TOWER AND HOLDERS W/BLUE BIMINI TOP             |      |        |  |
| 5            | 10.01057    | TOWER TOP - BLUE 196 SSi                                  | 1    | EA     |  |
|              |             | WAKEBOARD TOWER AND HOLDERS W/COPPER BIMINI TOP           |      |        |  |
| 5            | 10.01073    | TOWER TOP - COPPER 196 SSi                                | 1    | EA     |  |
|              |             | WAKEBOARD TOWER AND HOLDERS W/RED BIMINI TOP              |      |        |  |
| 5            | 10.01081    | TOWER TOP - RED 196 SSi                                   | 1    | EA     |  |
|              |             | WAKEBOARD TOWER AND HOLDERS W/YELLOW BIMINI TOP           |      |        |  |
| 5            | 10.01065    | TOWER TOP - YELLOW 196 SSi                                | 1    | EA     |  |
|              |             | SHIPPING COVER                                            |      |        |  |
| 6            | 18.00071    | SHIPPING COVER - 186SSI (Standard)                        | 1    | EA     |  |
| 7            | 18.00072    | SHIPPING COVER W/TOWER - 196 SSI (Wakeboard Tower Option) | 1    | EA     |  |
|              |             | MOORING COVER                                             |      |        |  |
| Not Pictured | 18.00093    | MOORING COVER - W/O TOWER 196 SSi                         | 1    | EA     |  |
| Not Pictured | 18.00094    | MOORING COVER - W/TOWER 196 SSi (Wakeboard Tower Option)  | 1    | EA     |  |

|          |             | 190 551                                         |      |        |
|----------|-------------|-------------------------------------------------|------|--------|
| Item No. | Part Number | Description                                     | Qty. | U.O.M. |
|          |             | COCKPIT & BOW COVER BLACK                       |      |        |
| 1        | 10.01047    | BOW COVER - BLK                                 | 1    | EA     |
| 2        | 10.01046    | COCKPIT COVER - BLK                             | 1    | EA     |
| 3        | 10.01048    | COCKPIT COVER - W/TOWER - BLK (Tower Option)    | 1    | EA     |
|          |             | COCKPIT & BOW COVER BLUE                        |      |        |
| 1        | 10.01055    | BOW COVER - BLUE                                | 1    | EA     |
| 2        | 10.01054    | COCKPIT COVER - BLUE                            | 1    | EA     |
| 3        | 10.01056    | COCKPIT COVER - W/TOWER - BLUE (Tower Option)   | 1    | EA     |
|          |             | COCKPIT & BOW COVER COPPER                      |      |        |
| 1        | 10.01071    | BOW COVER - COPPER                              | 1    | EA     |
| 2        | 10.01070    | COCKPIT COVER - COPPER                          | 1    | EA     |
| 3        | 10.01072    | COCKPIT COVER - W/TOWER - COPPER (Tower Option) | 1    | EA     |
|          |             | COCKPIT & BOW COVER RED                         |      |        |
| 1        | 10.01079    | BOW COVER - RED                                 | 1    | EA     |
| 2        | 10.01078    | COCKPIT COVER - RED                             | 1    | EA     |
| 3        | 10.01080    | COCKPIT COVER - W/TOWER - RED (Tower Option)    | 1    | EA     |
|          |             | COCKPIT & BOW COVER YELLOW                      |      |        |
| 1        | 10.01063    | BOW COVER - YELLOW                              | 1    | EA     |
| 2        | 10.01062    | COCKPIT COVER - YELLOW                          | 1    | EA     |
| 3        | 10.01064    | COCKPIT COVER - W/TOWER - YELLOW (Tower Option) | 1    | EA     |