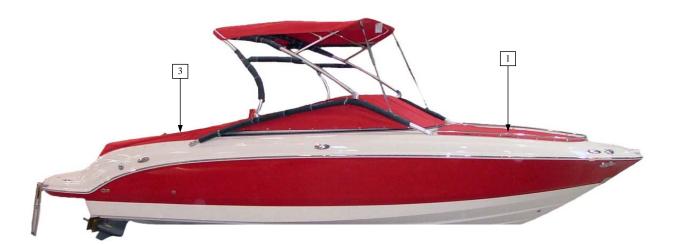

| 196 SSI      |             |                                                           |      |        |  |
|--------------|-------------|-----------------------------------------------------------|------|--------|--|
| Item No.     | Part Number | Description                                               | Qty. | U.O.M. |  |
|              |             | STANDARD BLACK CANVAS                                     |      |        |  |
| 1            | 10.01042    | BIMINI TOP - W/BOOT - BLK                                 | 1    | EA     |  |
|              |             | STANDARD BLUE CANVAS                                      |      |        |  |
| 1            | 10.01050    | BIMINI TOP - W/BOOT - BLUE                                | 1    | EA     |  |
|              |             | STANDARD COPPER CANVAS                                    |      |        |  |
| 1            | 10.01066    | BIMINI TOP - W/BOOT - COPPER                              | 1    | EA     |  |
|              |             | STANDARD RED CANVAS                                       |      |        |  |
| 1            | 10.01074    | BIMINI TOP - W/BOOT - RED                                 | 1    | EA     |  |
|              |             | STANDARD YELLOW CANVAS                                    |      |        |  |
| 1            | 10.01058    | BIMINI TOP - W/BOOT - YELLOW                              | 1    | EA     |  |
|              |             | CANVAS PACKAGE BLACK                                      |      |        |  |
| 2            | 10.01043    | WINDSCREEN - BLK                                          | 1    | EA     |  |
| 3            | 10.01044    | SIDE CURTAINS - BLK 196 SSi                               | 1    | ST     |  |
| 4            | 10.01045    | AFT CURTAINS - BLK                                        | 1    | EA     |  |
|              |             | CANVAS PACKAGE BLUE                                       | -    |        |  |
| 2            | 10.01051    | WINDSCREEN - BLUE                                         | 1    | ST     |  |
| 3            | 10.01052    | SIDE CURTAINS - MARINE BLUE 196 SSi                       | 1    | EA     |  |
| 4            | 10.01052    | AFT CURTAINS - BLUE                                       | 1    | EA     |  |
| 4            | 10.01055    | CANVAS PACKAGE COPPER                                     | 1    | LA     |  |
| 2            | 10.01067    | WINDSCREEN - COPPER                                       | 1    | ST     |  |
| 3            | 10.01068    | SIDE CURTAINS - COPPER 196 SSi                            | 1    | EA     |  |
| 4            |             |                                                           |      |        |  |
| 4            | 10.01069    | AFT CURTAINS - COPPER                                     | 1    | EA     |  |
| 2            | 10.01075    | CANVAS PACKAGE RED                                        |      | CTT.   |  |
| 2            | 10.01075    | WINDSCREEN - RED                                          | 1    | ST     |  |
| 3            | 10.01076    | SIDE CURTAINS - RED 196 SSi                               | 1    | EA     |  |
| 4            | 10.01077    | AFT CURTAINS - RED                                        | 1    | EA     |  |
|              |             | CANVAS PACKAGE YELLOW                                     |      |        |  |
| 2            | 10.01059    | WINDSCREEN - YELLOW                                       | 1    | ST     |  |
| 3            | 10.01060    | SIDE CURTAINS - YELLOW 196 SSi                            | 1    | EA     |  |
| 4            | 10.01061    | AFT CURTAINS - YELLOW                                     | 1    | EA     |  |
|              |             | WAKEBOARD TOWER AND HOLDERS W/BLACK BIMINI TOP            |      |        |  |
| 5            | 10.01049    | TOWER TOP - BLACK 196 SSi                                 | 1    | EA     |  |
|              |             | WAKEBOARD TOWER AND HOLDERS W/BLUE BIMINI TOP             |      |        |  |
| 5            | 10.01057    | TOWER TOP - BLUE 196 SSi                                  | 1    | EA     |  |
|              |             | WAKEBOARD TOWER AND HOLDERS W/COPPER BIMINI TOP           |      |        |  |
| 5            | 10.01073    | TOWER TOP - COPPER 196 SSi                                | 1    | EA     |  |
|              |             | WAKEBOARD TOWER AND HOLDERS W/RED BIMINI TOP              |      |        |  |
| 5            | 10.01081    | TOWER TOP - RED 196 SSi                                   | 1    | EA     |  |
|              |             | WAKEBOARD TOWER AND HOLDERS W/YELLOW BIMINI TOP           |      |        |  |
| 5            | 10.01065    | TOWER TOP - YELLOW 196 SSi                                | 1    | EA     |  |
|              |             | SHIPPING COVER                                            |      |        |  |
| 6            | 18.00071    | SHIPPING COVER - 186SSI (Standard)                        | 1    | EA     |  |
| 7            | 18.00072    | SHIPPING COVER W/TOWER - 196 SSI (Wakeboard Tower Option) | 1    | EA     |  |
|              |             | MOORING COVER                                             |      |        |  |
| Not Pictured | 18.00093    | MOORING COVER - W/O TOWER 196 SSi                         | 1    | EA     |  |
| Not Pictured | 18.00094    | MOORING COVER - W/TOWER 196 SSi (Wakeboard Tower Option)  | 1    | EA     |  |