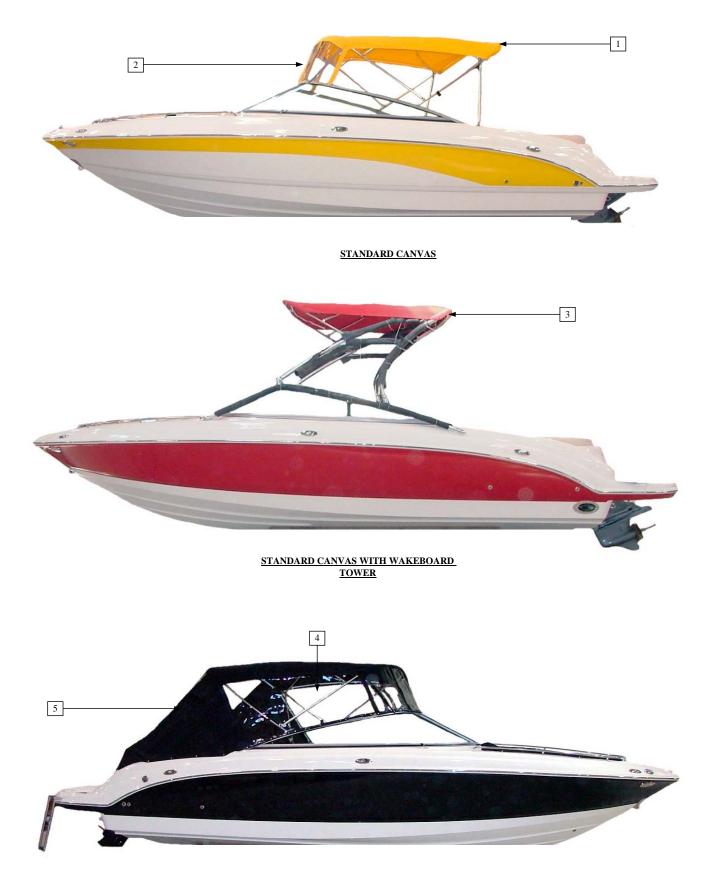

#### 180 SSI

|                |                            | 180 SSI                                                                                |            |               |
|----------------|----------------------------|----------------------------------------------------------------------------------------|------------|---------------|
| Item No.       | Part Number                | Description                                                                            | Qty.       | U.O.M.        |
|                |                            | STANDARD BLACK CANVAS                                                                  |            |               |
| 1              | 26986008011                | 180 TOP JET BLACK                                                                      | 1          | EA            |
|                |                            | STANDARD BLUE CANVAS                                                                   |            |               |
| 1              | 10.01421                   | CON TOP - MARINE BLUE 180 SSi                                                          | 1          | EA            |
|                |                            | STANDARD COPPER CANVAS                                                                 |            |               |
| 1              | 10.01426                   | CON TOP - COPPER 180 SSi                                                               | 1          | EA            |
|                |                            | STANDARD RED CANVAS                                                                    |            |               |
| 1              | 26986003011                | 180/185 TOP-JOCKEY RED                                                                 | 1          | EA            |
|                |                            | STANDARD YELLOW CANVAS                                                                 |            |               |
| 1              | 26986002011                | 180/185SSE TOP-YELLOW                                                                  | 1          | EA            |
| 2              | <100000011                 | BIMINI TOP WITH WINDSCREEN & BOOT BLACK                                                | 1          | <b>E</b> 4    |
| 2              | 61900008011                | BIMINI TOP 180 SSI W/BOOT BLACK                                                        | 1          | EA            |
| 3              | 61900008071                | WINDSCREEN 180 SSI BLACK                                                               | 1          | EA            |
| 2              | 10.01.415                  | BIMINI TOP WITH WINDSCREEN & BOOT BLUE                                                 | 1          | Γ.            |
| 2              | 10.01415                   | BIMINI TOP - W/BOOT-MARINE BLUE 180 SSi                                                | 1          | EA            |
| 3              | 10.01416                   | WINDSCREEN - MARINE BLUE 180 SSi                                                       | 1          | EA            |
| 2              | 10.01560                   | BIMINI TOP WITH WINDSCREEN & BOOT COPPER                                               | 1          | E A           |
| 2 3            | 10.01560                   | BIMINI TOP - W/BOOT-COPPER 180 SSi<br>WINDSCREEN COPPER 180 SSi                        | 1          | EA<br>EA      |
| 3              | 10.01561                   | WINDSCREEN - COPPER 180 SSi<br>BIMINI TOD WITH WINDSCREEN & BOOT PED                   | 1          | EA            |
| 2              | 6100002011                 | BIMINI TOP WITH WINDSCREEN & BOOT RED<br>BIMIMI TOP 180 SSI RED W/BT                   | 1          | EA            |
| 3              | 61900003011<br>61900003071 |                                                                                        | 1          | EA            |
| 3              | 01900005071                | WINDSCREEN 180 SSI RED<br>BIMINI TOP WITH WINDSCREEN & BOOT YELLOW                     | 1          | EA            |
| 2              | 61900002011                | BIMINI TOP 180 SSI W/BOOT YELLOW                                                       | 1          | EA            |
| 3              | 6190002071                 | WINDSCREEN 180 SSI VELLOW                                                              | 1          | EA            |
| 3              | 01900002071                | CANVAS PACKAGE BLACK                                                                   | 1          | LA            |
| 4              | 61900008111                | 180SSI S/C BLK                                                                         | 1          | ST            |
| 5              | 61900008101                | 180SSI 3/C BLK                                                                         | 1          | EA            |
| 5              | 01900008101                | CANVAS PACKAGE BLUE                                                                    | 1          | LA            |
| 4              | 10.01419                   | BIMINI SIDE CURTAINS - MARINE BLUE 180 SSi                                             | 1          | ST            |
| 5              | 10.01419                   | BIMINI SIDE CORTAINS - MARINE BEUE 180 SSI<br>BIMINI AFT CURTAIN - MARINE BLUE 180 SSI | 1          | EA            |
| 5              | 10.01420                   | CANVAS PACKAGE COPPER                                                                  | 1          | LA            |
| 4              | 10.01564                   | BIMINI SIDE CURTAINS - COPPER 180 SSi                                                  | 1          | ST            |
| 5              | 10.01565                   | BIMINI SIDE CONTAINS - COTTEN 180 SSI<br>BIMINI AFT CURTAIN - COPPER 180 SSi           | 1          | EA            |
| 5              | 10.01505                   | CANVAS PACKAGE RED                                                                     | 1          | LIT           |
| 4              | 61900003111                | SIDE CURTAINS 180 SSI RED                                                              | 1          | ST            |
| 5              | 61900003101                | AFT CURTAIN 180 SSI RED                                                                | 1          | EA            |
| 5              | 01900003101                | CANVAS PACKAGE YELLOW                                                                  | 1          | LIT           |
| 4              | 61900002111                | 180SSI S/C - YELLOW                                                                    | 1          | ST            |
| 5              | 61900002101                | 180SSI A/C - YELLOW                                                                    | 1          | EA            |
| U              | 0100002101                 | WAKEBOARD TOWER AND HOLDERS W/BLACK BIMINI TOP                                         | •          | 2.1           |
| Not Pictured   | 10.01016                   | TOWER TOP - BLACK 180SSI                                                               | 1          | EA            |
| liot I lotaloa | 10:01010                   | WAKEBOARD TOWER AND HOLDERS W/BLUE BIMINI TOP                                          | •          | 2.1           |
| Not Pictured   | 10.01449                   | TOWER TOP - MARINE BLUE 180 SSi                                                        | 1          | EA            |
| u              |                            | WAKEBOARD TOWER AND HOLDERS W/COPPER BIMINI TOP                                        | •          | <i>L</i> 11 X |
| Not Pictured   | 10.01566                   | TOWER TOP - COPPER 180 SSi                                                             | 1          | EA            |
|                | 10:01000                   | WAKEBOARD TOWER AND HOLDERS W/RED BIMINI TOP                                           |            | L/1 1         |
| Not Pictured   | 10.01018                   | TOWER TOP - JOCKEY RED 180SSI                                                          | 1          | EA            |
|                | 10.01010                   | WAKEBOARD TOWER AND HOLDERS W/YELLOW BIMINI TOP                                        | 1          | L/1           |
| Not Pictured   | 10.01017                   | TOWER TOP - SUN YELLOW 180SSI                                                          | 1          | EA            |
|                | 10.01017                   | SHIPPING COVER                                                                         | 1          | LA            |
| Not Pictured   | 18-00009                   | SHIPPING COVER - 180 SSI                                                               | 1          | EA            |
|                |                            | SHIPPING COVER - 180 SSI<br>SHIPPING COVER W/WAKEBOARD TOWER (EXCHANGE FOR STD COVE    |            | LA            |
|                |                            | SHILL HAG COVER W/WAREDOARD TOWER (EACHANGE FOR STD COVE                               | <u>ax)</u> |               |