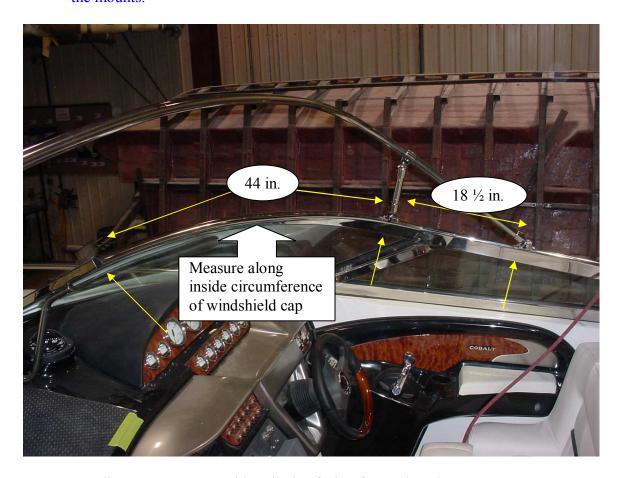

## **BIMINI**

1. Measure along the inner circumference of the windshield beginning from the edge of the hinged center section as shown. These measurements are to the center of the mounts.

2. Install concave mounts with pull pins facing forward as shown. Be sure to capture the pull pin lanyard when screwing the mount in place.

3. Remove pull pins, install frame, and reinstall pull pins.