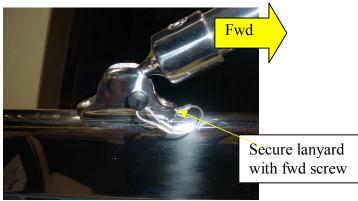

## **BIMINI**

1. Measure along the inner circumference of the windshield beginning from the edge of the hinged center section as shown. These measurements are to the center of the mounts.

2. Install concave mounts with pull pins facing forward as shown. Be sure to capture the pull pin lanyard when screwing the mount in place.

3. Remove pull pins, install frame, and reinstall pull pins.