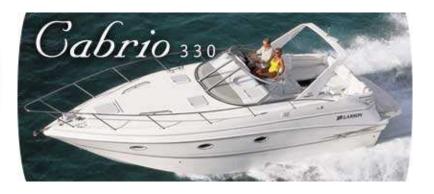

Hand-finished maple cabinetry graces the luxurious cabin of the Cabrio 330, which is also fitted with standard Ultra-Leather settee upholstery and a suspended vinyl headliner. The galley features a wood-floor insert and color-matched appliances, plus plenty of

Large comfortable mid-cabin berth with open staircase creates a spacious feeling and converts to an additional dinette area.

Transom storage for fenders and docklines is easily accessed. A wide swim platform is enhanced by an optional extension.