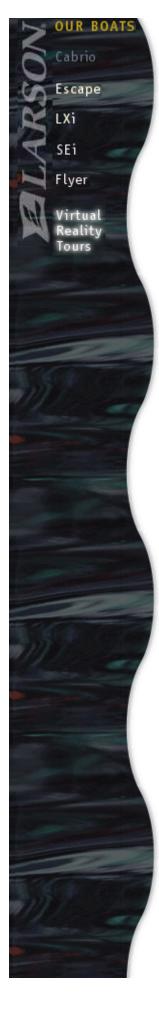

Take the helm of the Cabrio 330 and set a course for a distant shore. This 32-foot flagship of the Cabrio fleet offers a spacious and comfortable 11-foot 6-inch beam with the performance and economy offered only by the exclusive Duo-Delta Conic notched hull. A deep extended swim platform is offered as an option that enhances boarding dockside and handling lines. Modular seating lets you arrange the cockpit as a wide-open dance floor or full-width sun lounge.

## Cabrio 330

Length/Centerline (ft/m): 32'/0.75\*

32'/9.75\*

Beam (ft/m): 11'6"/3.51 Fuel Capacity (gal/l):

240/908

Max. Horsepower: 620

[twin]

\* with pulpit