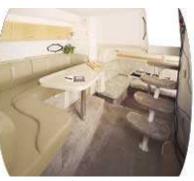

Large comfortable mid-cabin berth with open staircase creates a spacious feeling and converts to an additional dinette area.

Transom storage for fenders and docklines is easily accessed. A wide swim platform is enhanced by an optional extension.