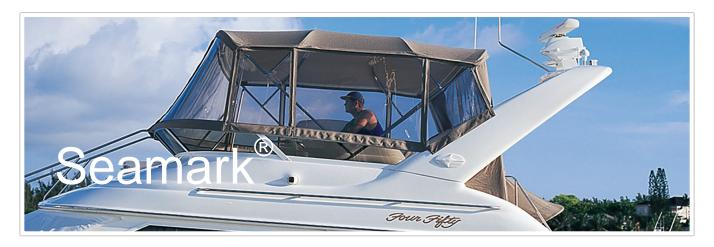

SeaMark® is a premier boat topping product consisting of woven acrylic facing and color-matched waterproof PVC backing. It is available in a wide range of fabric colors and is known for superior weatherability and water-tightness.