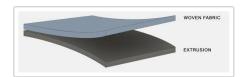

SeaMark® is a premier boat topping product consisting of woven acrylic facing and color-matched waterproof PVC backing. It is available in a wide range of fabric colors and is known for superior weatherability and water-tightness.

Woven Facing

PVC Backing

| Material Type     | Fabric Laminate             |
|-------------------|-----------------------------|
| Facing            | Woven Solution-dyed Acrylic |
| Backing           | Embossed PVC                |
| Standard Width(s) | 1.52m (60")                 |
| Application       | Boat Topping                |
| Processing        | Cut & Sew                   |
| Contact           | nonauto@haartz.com          |
|                   |                             |