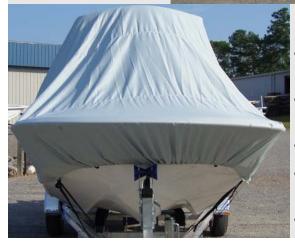

## **Features Include:**

- Dual-Zippered entry on both port and starboard side for easy access to and from the boat.
- Accommodates VHF antennas, outrigger mounts, GPS and rod holders.
- Hook and loop sleeve for VHF antennas.
- Designed for single engines with bow rails up to 26". For dual engines, order next larger size.
- Heavy-duty 1/4" draw rope encased in hem.

Available in our exclusive **Performance Poly-Guard®**, 100% marine-grade polyester. Highest tear strength available. Strong and durable 8 oz. weight. UV and mildew resistant. Excellent resistance to fading. Extremely water repellent. Breathable to help allow interior moisture to escape. 5-Year Warranty. Made in the USA. Available in 12 colors!