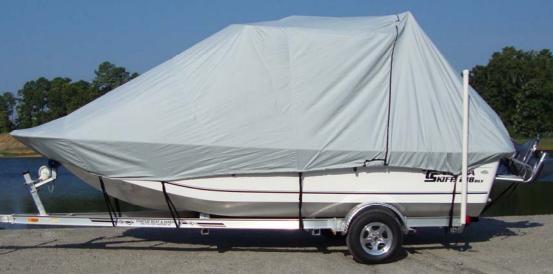

## **Features Include:**

- Dual-Zippered entry on both port and starboard side for easy access to and from the boat.
- Accommodates VHF antennas, outrigger mounts, GPS and rod holders.
- Hook and loop sleeve for VHF antennas.
- Designed for single engines with bow rails up to 26". For dual engines, order next larger size.
- Heavy-duty 1/4" draw rope encased in hem.

Available in our exclusive **Performance Poly-Guard®**, 100% marine-grade polyester. Highest tear strength available. Strong and durable 8 oz. weight. UV and mildew resistant. Excellent resistance to fading. Extremely water repellent. Breathable to help allow interior moisture to escape. 5-Year Warranty. Made in the USA. Available in 12 colors!