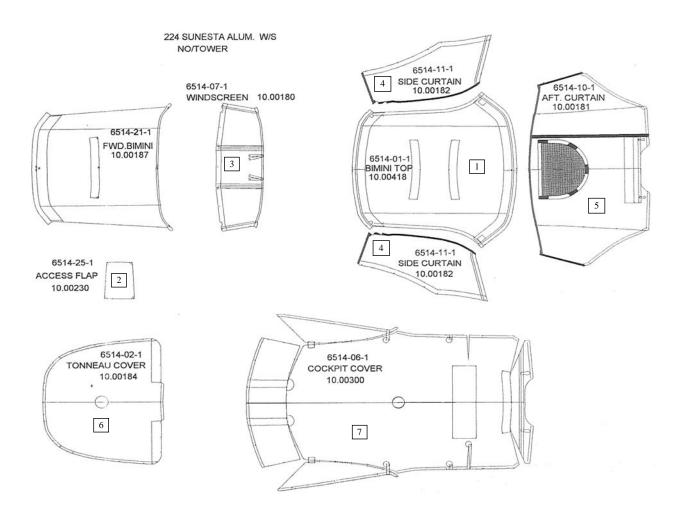

#### Sunesta 224 Aluminum Windshield

#### Sunesta 224 Aluminum Windshield

|               |             | Suitesta 22+ Munimum Vi musimeta                             |      |        |
|---------------|-------------|--------------------------------------------------------------|------|--------|
| Item No.      | Part Number | Description                                                  | Qty. | U.O.M. |
| •             |             | WRAP AROUND WALK THRU WINDSHIELD W/BLACK CANVAS              |      |        |
| 1             | 10.00418    | BIMINI TOP - W/BOOT FULL SIZE WINDSHIELD - 217               | 1    | EA     |
| 2             | 10.00230    | CURTAIN - STORAGE CLOSE OUT CURTAIN - BLK - 217/23           | 1    | EA     |
| 1             |             | WRAP AROUND WALK THRU WINDSHIELD W/BLUE CANVAS               |      |        |
| 1             | 10.01380    | BIMINI TOP - F/S W/S-MARINE BLUE SUN 224                     | 1    | EA     |
| 2             | 10.01381    | CURTAIN - ACCESS FLAP-MARINE BLUE SUN 224                    | 1    | EA     |
| 1             |             | WRAP AROUND WALK THRU WINDSHIELD W/COPPER CANVAS             |      |        |
| 1             | 10.00420    | BIMINI TOP - W/BOOT - FULL SIZE W/S - COPPER - 217           | 1    | EA     |
| 2             | 10.00232    | CURTAIN - STORAGE CLOSE OUT CURTAIN - COPPER - 217           | 1    | EA     |
| _             |             | WRAP AROUND WALK THRU WINDSHIELD W/RED CANVAS                |      |        |
| 1             | 10.00421    | BIMINI TOP - W/BOOT FULL SIZE W/S - JOCKEY RED - 2           | 1    | EA     |
| 2             | 10.00233    | CURTAIN - STORAGE CLOSE OUT CURTAIN - JOCKEY RED -           | 1    | EA     |
|               |             | WRAP AROUND WALK THRU WINDSHIELD W/YELLOW CANVAS             |      |        |
| 1             | 10.00422    | BIMINI TOP - W/BOOT FULL SIZE W/S - SUN YELLOW - 2           | 1    | EA     |
| 2             | 10.00234    | CURTAIN - STORAGE CLOSE OUT CURTAIN - SUN YELLOW             | 1    | EA     |
|               |             | WINDSCREEN PACKAGE BLACK                                     |      |        |
| 3             | 10.00180    | 217/237 WINDSCREEN - BLACK                                   | 1    | EA     |
| 4             | 10.00182    | 217/237 SIDE CURTAIN - BLACK                                 | 1    | EA     |
| 5             | 10.00181    | 217/237 AFT CURTAIN - BLACK                                  | 1    | EA     |
| Not Pictured  | 59150008251 | CANVAS - STORAGE BAG BLACK                                   | 1    | EA     |
|               |             | WINDSCREEN PACKAGE BLUE                                      |      |        |
| 3             | 10.01369    | WINDSCREEN - ALUM W/S-MARINE BLUE SUN 244/224                | 1    | EA     |
| 4             | 10.01370    | SIDE CURTAINS - ALUM W/S-MARINE BLUE SUN 244/224             | 1    | SET    |
| 5             | 10.01382    | AFT CURTAIN - F/S W/S-MARINE BLUE SUN 224                    | 1    | EA     |
| Not Pictured  | 10.01389    | STORAGE BAG - MARINE BLUE                                    | 1    | EA     |
|               |             | WINDSCREEN PACKAGE COPPER                                    |      |        |
| 3             | 10.00200    | WINDSCREEN - FULL W/S - COPPER - 217/237                     | 1    | EA     |
| 4             | 10.00202    | SIDE CURTAIN - FULL W/S - COPPER - 217/237                   | 1    | EA     |
| 5             | 10.00201    | AFT CURTAIN - FULL W/S - COPPER - 217/237                    | 1    | EA     |
| Not Pictured  | 10.00226    | CANVAS - STORAGE BAG - COPPER                                | 1    | EA     |
|               |             | WINDSCREEN PACKAGE RED                                       |      |        |
| 3             | 10.00209    | 217/237 WINDSCREEN - JOCKEY RED                              | 1    | EA     |
| 4             | 10.00211    | 217/237 SIDE CURTAIN - JOCKEY RED                            | 1    | EA     |
| 5             | 10.00210    | 217/237 AFT CURTAIN - JOCKEY RED                             | 1    | EA     |
| Not Pictured  | 59156003251 | SUNBRELLA STOR BAG (SM) JOCKEY RED                           | 1    | EA     |
|               | .,          | WINDSCREEN PACKAGE YELLOW                                    |      |        |
| 3             | 10.00218    | 217/237 WINDSCREEN - SUN YELLOW                              | 1    | EA     |
| 4             | 10.00220    | 217/237 SIDE CURTAIN - SUN YELLOW                            | 1    | EA     |
| 5             | 10.00219    | 217/237 AFT CURTAIN - SUN YELLOW                             | 1    | EA     |
| Not Pictured  | 59156002251 | STORAGE BAG YELLOW                                           | 1    | EA     |
| TiotTietarea  | 0,100002201 | COCKPIT & BOW COVER BLACK W/FULL SIZED W/SHIELD              |      |        |
| 6             | 10.00184    | 217/237 BOW COVER - BLACK                                    | 1    | EA     |
| 7             | 10.00300    | COCKPIT COVER - FULL SIZE W/S - BLK - 217/237                | 1    | EA     |
| ,             | 10.00500    | COCKPIT & BOW COVER BLUE W/FULL SIZED W/SHIELD               | 1    |        |
| 6             | 10.01383    | TONNEAU (BOW) COVER - MARINE BLUE SUN 224                    | 1    | EA     |
| 7             | 10.01384    | COCKPIT COVER - F/S W/S-MARINE BLUE SUN 224                  | 1    | EA     |
| ,             | 10.01304    | COCKPIT & BOW COVER COPPER W/FULL SIZED W/SHIELD             | 1    | EA     |
| 6             | 10.00204    | 217/237 BOW COVER - TERRACOTTA (ORANGE)                      | 1    | EA     |
| 7             | 10.00204    | COCKPIT COVER - FULL SIZE W/S - COPPER - 217/237             | 1    | EA     |
| ,             | 10.00230    | COCKPIT & BOW COVER RED W/FULL SIZED W/SHIELD                | 1    | EA     |
| 6             | 10.00213    | 217/237 BOW COVER RED WIFELE SIZED WISHIELD                  | 1    | EA     |
| 7             | 10.00213    | COCKPIT COVER - W/FULL W/S - RED                             | 1    | EA     |
| /             | 10.00299    |                                                              | 1    | EA     |
| 6             | 10.00222    | COCKPIT & BOW COVER YELLOW W/FULL SIZED W/SHIELD             | 1    | EA     |
| 7             |             | 217/237 BOW COVER - SUN YELLOW                               | 1    | EA     |
| /             | 10.00293    | COCKPIT COVER - WITH FULL WINDSHIELD - YELLOW  MOOPING COVER | 1    | EA     |
| Not Piatron 4 | 10 00002    | MOORING COVER HIGH W/S NO TOWER RIVES LINES A                | 1    | T. A   |
| Not Pictured  | 18.00083    | MOORING COVER - HIGH W/S NO TOWER BLK-SUN224                 | 1    | EA     |