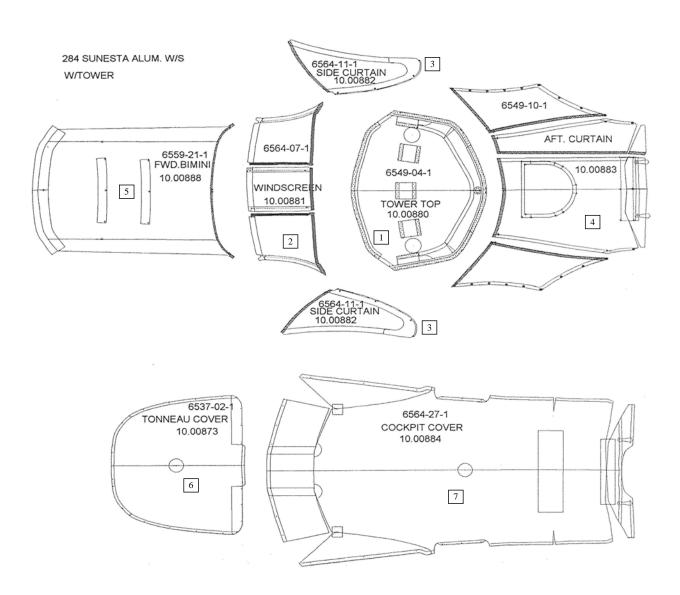

#### Sunesta 264 Xtreme Standard Windshield With Tower

| Item No.        | Part Number | Description                                                                | Qty. | U.O.M. |
|-----------------|-------------|----------------------------------------------------------------------------|------|--------|
|                 |             | CUSTOM ARCH TOWER (W/BLACK AFT BIMINI)                                     |      |        |
| 1               | 10.00735    | AFT BIMINI TOP - W/ARCH - BLK                                              | 1    | EA     |
|                 |             | CUSTOM ARCH TOWER (W/BLUE AFT BIMINI)                                      |      |        |
| 1               | 10.01595    | TOWER TOP - BLUE ICE X264                                                  | 1    | EA     |
| 1               | 10.00742    | CUSTOM ARCH TOWER (W/COPPER AFT BIMINI)                                    | 1    |        |
| 1               | 10.00743    | AFT BIMINI TOP - W/ARCH - COPPER CUSTOM A PCH TOWER (W/DED A ET PIMAN)     | 1    | EA     |
| 1               | 10.00747    | CUSTOM ARCH TOWER (W/RED AFT BIMINI)  AFT BIMINI TOP - W/ARCH - JOCKEY RED | 1    | EA     |
| 1               | 10.00747    | CUSTOM ARCH TOWER (W/YELLOW AFT BIMINI)                                    | 1    | EA     |
| 1               | 10.00751    | AFT BIMINI TOP - W/ARCH - SUN YELLOW                                       | 1    | EA     |
| -               | 10.00751    | CANVAS PACKAGE BLACK W/ARCH TOWER                                          |      | En     |
| 2               | 10.00736    | WINDSCREEN - W/ARCH TOWER - BLK                                            | 1    | EA     |
| 3               | 10.00738    | SIDE CURTAIN - W/ARCH TOWER ALUMINUM W/S - BLK                             | 1    | EA     |
| 4               | 10.01780    | AFT CURTAINS - W/TOWER BLACK X264                                          | 1    | EA     |
| Not Pictured    | 59150008251 | CANVAS - STORAGE BAG BLACK                                                 | 1    | EA     |
| . tot I letarea | 57150000251 | CANVAS PACKAGE BLUE W/ARCH TOWER                                           |      |        |
| 2               | 10.01598    | WINDSCREEN - W/ARCH TOWER ALUM WS-BLUE ICE X264                            | 1    | EA     |
| 3               | 10.01599    | SIDE CURTAINS -W/ARCH TOWER ALUM W/S-BLUE ICE X264                         | 1    | ST     |
| 4               | 10.01786    | AFT CURTAINS - W/TOWER BLUE ICE X264                                       | 1    | EA     |
| Not Pictured    | 10.01606    | STORAGE BAG - BLUE ICE                                                     | 1    | EA     |
|                 |             | CANVAS PACKAGE COPPER W/ARCH TOWER                                         |      |        |
| 2               | 10.00744    | WINDSCREEN - W/ARCH TOWER - COPPER                                         | 1    | EA     |
| 3               | 10.00746    | SIDE CURTAIN - W/ARCH - COPPER                                             | 1    | EA     |
| 4               | 10.01783    | AFT CURTAINS - W/TOWER COPPER X264                                         | 1    | EA     |
| Not Pictured    | 10.00226    | CANVAS - STORAGE BAG - COPPER                                              | 1    | EA     |
|                 |             | CANVAS PACKAGE RED W/ARCH TOWER                                            |      |        |
| 2               | 10.00748    | WINDSCREEN - W/ARCH TOWER - JOCKEY RED                                     | 1    | EA     |
| 3               | 10.00750    | SIDE CURTAIN - W/ARCH - JOCKEY RED                                         | 1    | EA     |
| 4               | 10.01782    | AFT CURTAINS - W/TOWER RED X264                                            | 1    | EA     |
| Not Pictured    | 59150003251 | CANVAS - STORAGE BAG RED                                                   | 1    | EA     |
|                 |             | CANVAS PACKAGE YELLOW W/ARCH TOWER                                         |      |        |
| 2               | 10.00752    | WINDSCREEN - W/ARCH TOWER - SUN YELLOW                                     | 1    | EA     |
| 3               | 10.00754    | SIDE CURTAIN - W/ARCH - SUN YELLOW                                         | 1    | EA     |
| 4               | 10.01781    | AFT CURTAINS - W/TOWER YELLOW X264                                         | 1    | EA     |
| Not Pictured    | 59150002251 | CANVAS - STORAGE BAG YELLOW                                                | 1    | EA     |
|                 |             | FORWARD BOW BIMINI TOP & LOGO BOOT BLACK W/ARCH                            |      |        |
| 5               | 10.00254    | FWD BIMINI TOP - W/ARCH TOWER - BLK                                        | 1    | EA     |
|                 |             | FORWARD BOW BIMINI TOP & LOGO BOOT BLUE W/ARCH                             |      |        |
| 5               | 10.01601    | FWD CAMPER - W/ARCH TOWER-BLUE ICE X264                                    | 1    | EA     |
|                 |             | FORWARD BOW BIMINI TOP & LOGO BOOT COPPER W/ARCH                           |      |        |
| 5               | 10.00272    | FWD BIMINI TOP - W/ARCH TOWER - COPPER                                     | 1    | EA     |
|                 |             | FORWARD BOW BIMINI TOP & LOGO BOOT RED W/ARCH                              |      |        |
| 5               | 10.00281    | FWD BIMINI TOP - W/ARCH TOWER - JOCKEY RED                                 | 1    | EA     |
|                 |             | FORWARD BOW BIMINI TOP & LOGO BOOT YELLOW W/ARCH                           |      |        |
| 5               | 10.00290    | FWD BIMINI TOP - W/ ARCH TOWER - SUN YELLOW                                | 1    | EA     |
|                 |             | COCKPIT & BOW COVER BLACK W/ARCH TOWER                                     |      |        |
| 6               | 10.00252    | TONNEAU COVER (BOW) - BLK                                                  | 1    | EA     |
| 7               | 10.00253    | COCKPIT COVER - W/ARCH TOWER ALUMINUM W/S - BLK                            | 1    | EA     |
|                 |             | COCKPIT & BOW COVER BLUE W/ARCH TOWER                                      |      |        |
| 6               | 10.01596    | TONNEAU (BOW) COVER - BLUE ICE X264                                        | 1    | EA     |
| 7               | 10.01597    | COCKPIT COVER - W/ARCH TOWER ALUM WS-BLUE ICE X264                         | 1    | EA     |
|                 |             | COCKPIT & BOW COVER COPPER W/ARCH TOWER                                    |      |        |
| 6               | 10.00270    | TONNEAU COVER (BOW) - COPPER                                               | 1    | EA     |
| 7               | 10.00271    | COCKPIT COVER - W/ARCH TOWER ALUM W/S - COPPER                             | 1    | EA     |
|                 |             | COCKPIT & BOW COVER RED W/ARCH TOWER                                       |      |        |
| 6               | 10.00279    | TONNEAU COVER (BOW) - JOCKEY RED                                           | 1    | EA     |
| 7               | 10.00280    | COCKPIT COVER - W/ARCH TOWER ALUM W/S - JOCKEY RED                         | 1    | EA     |
|                 |             | COCKPIT & BOW COVER YELLOW W/ARCH TOWER                                    |      |        |
| 6               | 10.00288    | BOW COVER - YELLOW                                                         | 1    | EA     |
| 7               | 10.00289    | COCKPIT COVER - W/ARCH TOWER ALUM W/S - SUN YELLOW                         | 1    | EA     |
|                 |             | SHIPPING COVERS                                                            |      |        |
| Not Pictured    | 18.00059    | SHIPPING COVER - 264 SUNESTA                                               | 1    | EA     |
| Not Pictured    | 18.00074    | COVER - ARCH SHIPPING COVER X264                                           | 1    | EA     |
|                 |             | MOORING COVER                                                              |      |        |
| Not Pictured    | 18.00096    | MOORING COVER - HIGH W/S W/ARCH BLK-SUN264                                 | 1    | EA     |