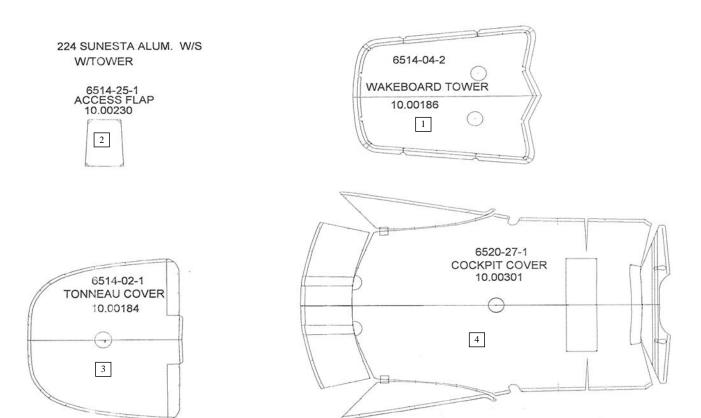

#### Sunesta 224 Aluminum Windshield With Tower

224 SUNESTA ALUM. W/S W/TOWER

> 6514-25-1 ACCESS FLAP 10.00230

> > 2