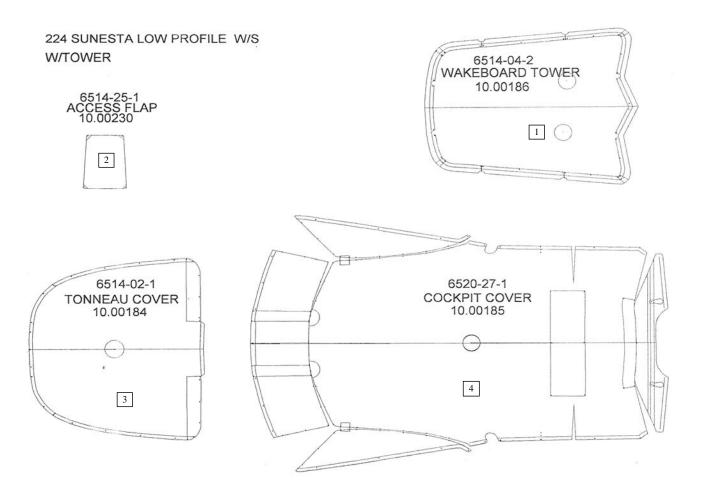

#### Sunesta 224 Standard Windshield With Tower

#### Sunesta 224 Standard Windshield With Tower

| Item No.     | Part Number | Description                                        | Qty. | U.O.M. |
|--------------|-------------|----------------------------------------------------|------|--------|
|              |             | WAKEBOARD TOWER AND 2 HOLDERS W/BLACK BIMINI       |      |        |
| 1            | 10.00186    | WAKEBOARD TOWER TOP - BLACK - 224/244              | 1    | EA     |
| 2            | 10.00230    | CURTAIN - STORAGE CLOSE OUT CURTAIN - BLK - 217/23 | 1    | EA     |
|              |             | WAKEBOARD TOWER AND 2 HOLDERS W/BLUE BIMINI        |      |        |
| 1            | 10.01375    | TOWER TOP - MARINE BLUE-SUN 244/224                | 1    | EA     |
| 2            | 10.01381    | CURTAIN - ACCESS FLAP-MARINE BLUE SUN 224          | 1    | EA     |
|              |             | WAKEBOARD TOWER AND 2 HOLDERS W/COPPER BIMINI      |      |        |
| 1            | 10.00206    | WAKEBOARD TOWER TOP - COPPER - 224/244             | 1    | EA     |
| 2            | 10.00232    | CURTAIN - STORAGE CLOSE OUT CURTAIN - COPPER - 217 | 1    | EA     |
|              |             | WAKEBOARD TOWER AND 2 HOLDERS W/RED BIMINI         |      |        |
| 1            | 10.00215    | WAKEBOARD TOWER TOP - JOCKEY RED - 224/244         | 1    | EA     |
| 2            | 10.00233    | CURTAIN - STORAGE CLOSE OUT CURTAIN - JOCKEY RED - | 1    | EA     |
|              |             | WAKEBOARD TOWER AND 2 HOLDERS W/YELLOW BIMINI      |      |        |
| 1            | 10.00224    | WAKEBOARD TOWER TOP - SUN YELLOW - 224/244         | 1    | EA     |
| 2            | 10.00234    | CURTAIN - STORAGE CLOSE OUT CURTAIN - SUN YELLOW   | 1    | EA     |
|              |             | COCKPIT AND BOW COVER BLACK WITH TOWER             |      |        |
| 3            | 10.00184    | 217/237 BOW COVER - BLACK                          | 1    | EA     |
| 4            | 10.00185    | 217/237 COCKPIT COVER W/WAKEBOARD TOWER - BLK      | 1    | EA     |
|              |             | COCKPIT AND BOW COVER BLUE WITH TOWER              |      |        |
| 3            | 10.01383    | TONNEAU (BOW) COVER - MARINE BLUE SUN 224          | 1    | EA     |
| 4            | 10.01388    | COCKPIT COVER- W/TOWER L/P W/S-MARINE BLUE SUN 224 | 1    | EA     |
|              |             | COCKPIT AND BOW COVER COPPER WITH TOWER            |      |        |
| 3            | 10.00204    | 217/237 BOW COVER - TERRACOTTA (ORANGE)            | 1    | EA     |
| 4            | 10.00205    | 217/237 COCKPIT COVER W/WAKEBOARD TOWER - ORANGE   | 1    | EA     |
|              |             | COCKPIT AND BOW COVER RED WITH TOWER               |      |        |
| 3            | 10.00213    | 217/237 BOW COVER - JOCKEY RED                     | 1    | EA     |
| 4            | 10.00214    | 217/237 COCKPIT COVER W/WAKEBOARD TOWER - RED      | 1    | EA     |
|              |             | COCKPIT AND BOW COVER YELLOW WITH TOWER            |      |        |
| 3            | 10.00222    | 217/237 BOW COVER - SUN YELLOW                     | 1    | EA     |
| 4            | 10.00223    | 217/237 COCKPIT COVER W/WAKEBOARD TOWER - YELLOW   | 1    | EA     |
|              |             | SHIPPING COVER                                     |      |        |
| Not Pictured | 18.00056    | SHIPPING COVER - W/WAKEBOARD TOWER - 224           | 1    | EA     |
|              |             | MOORING COVER                                      |      |        |
| Not Pictured | 18.00084    | MOORING COVER - L/P W/S W/TOWER BLK-SUN224/X224    | 1    | EA     |