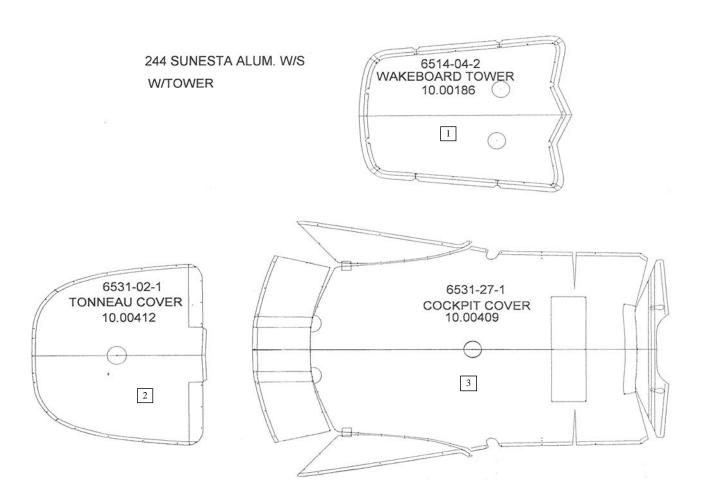

#### Sunesta 244 Standard Windshield

#### Sunesta 244 Standard Windshield

| Item No.        | Part Number | Description                                        | Qty. | U.O.M. |
|-----------------|-------------|----------------------------------------------------|------|--------|
|                 |             | STANDARD BLACK CANVAS                              |      |        |
| 1               | 10.00416    | BIMINI TOP - W/BOOT LOW PROFILE WINDSHIELD - 237   | 1    | EA     |
|                 |             | STANDARD BLUE CANVAS                               |      |        |
| 1               | 10.01377    | BIMINI TOP - L/P W/S - MARINE BLUE SUN 244         | 1    | EA     |
|                 |             | STANDARD COPPER CANVAS                             |      |        |
| 1               | 10.00425    | BIMINI TOP - W/BOOT LOW PROFILE W/S - COPPER - 237 | 1    | EA     |
|                 |             | STANDARD RED CANVAS                                |      |        |
| 1               | 10.00427    | BIMINI TOP - W/BOOT LOW PROFILE W/S - JOCKEY RED - | 1    | EA     |
|                 |             | STANDARD YELLOW CANVAS                             |      |        |
| 1               | 10.00429    | BIMINI TOP - W/BOOT LOW PROFILE W/S - SUN YELLOW - | 1    | EA     |
|                 |             | FORWARD BOW BIMINI TOP BLACK                       |      |        |
| 2               | 10.00187    | BIMINI TOP - FWD CAMPER TOP W/BOOT FULL W/S - BLK  | 1    | EA     |
|                 |             | FORWARD BOW BIMINI TOP BLUE                        |      |        |
| 2               | 10.01374    | FWD CAMPER- ALUM & L/P W/S-MARINE BLUE SUN 244/224 | 1    | EA     |
|                 |             | FORWARD BOW BIMINI TOP COPPER                      |      |        |
| 2               | 10.00207    | BIMINI TOP - FWD CAMPER TOP W/BOOT FULL W/S - COPP | 1    | EA     |
|                 |             | FORWARD BOW BIMINI TOP RED                         |      |        |
| 2               | 10.00216    | BIMINI TOP - FWD CAMPER TOP W/BOOT FULL W/S - JOCK | 1    | EA     |
|                 |             | FORWARD BOW BIMINI TOP YELLOW                      |      |        |
| 2               | 10.00225    | BIMINI TOP - FWD CAMPER TOP W/BOOT FULL W/S - SUN  | 1    | EA     |
| <b>!</b>        |             | COCKPIT & BOW COVER BLACK (STANDARD WINDSHIELD)    |      |        |
| 3               | 10.00412    | TONNEAU COVER (BOW) - BLK - 237                    | 1    | EA     |
| 4               | 10.00410    | COCKPIT COVER - SPYDER W/S - BLK - 237             | 1    | EA     |
|                 |             | COCKPIT & BOW COVER BLUE (STANDARD WINDSHIELD)     |      |        |
| 3               | 10.01372    | TONNEAU (BOW) COVER - MARINE BLUE SUN 244          | 1    | EA     |
| 4               | 10.01378    | COCKPIT COVER - L/P W/S - MARINE BLUE SUN 244      | 1    | EA     |
|                 |             | COCKPIT & BOW COVER COPPER (STANDARD WINDSHIELD)   |      |        |
| 3               | 10.00559    | TONNEAU COVER (BOW) - COPPER - 237                 | 1    | EA     |
| 4               | 10.00557    | COCKPIT COVER - SPYDER W/S - COPPER - 237          | 1    | EA     |
|                 |             | COCKPIT & BOW COVER RED (STANDARD WINDSHIELD)      |      |        |
| 3               | 10.00650    | TONNEAU COVER (BOW) - JOCKEY RED - 237             | 1    | EA     |
| 4               | 10.00648    | COCKPIT COVER - SPYDER W/S - JOCKEY RED - 237      | 1    | EA     |
|                 |             | COCKPIT & BOW COVER YELLOW (STANDARD WINDSHIELD)   |      |        |
| 3               | 10.00651    | TONNEAU COVER (BOW) - SUN YELLOW - 237             | 1    | EA     |
| 4               | 10.00649    | COCKPIT COVER - SPYDER W/S - SUN YELLOW - 237      | 1    | EA     |
|                 |             | SHIPPING COVER                                     |      |        |
| Not Pictured    | 10.00414    | SHIPPING COVER - 237                               | 1    | EA     |
|                 |             | MOORING COVER                                      |      |        |
| Not Pictured    | 18.00086    | MOORING COVER - L/P W/S NO TOWER BLK-SUN244        | 1    | EA     |
| 1 tot I ictuied | 10.00000    | MOURING COVER - E/T W/D NO TOWER DER-DUN244        | 1    | Lil    |