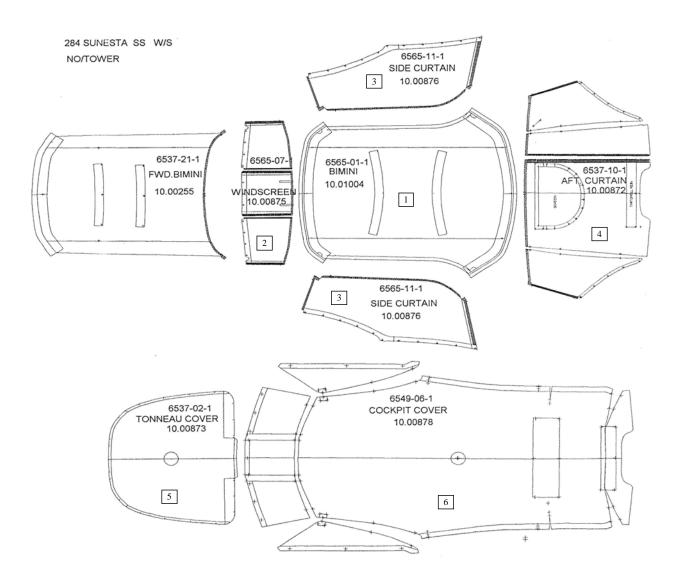

| 1        | EA     |
|              | 10.00007    | The course course with the course |          | 12.1   |

### Sunesta 284 Stainless Steel Windshield



## **PARTS IDENTIFICATION GUIDE**

### SUNESTA CANVAS 2009 MODEL YEAR

## Sunesta 284 Stainless Steel Windshield

| Item No.         | Part Number          | Description                                                                           | Qty.      | U.O.M.   |
|------------------|----------------------|---------------------------------------------------------------------------------------|-----------|----------|
|                  | STAINLES             | S STEEL WRAPAROUND WALK-THROUGH WINDSHIELD WITH BLAC                                  | K CANVAS  |          |
| 1                | 10.01004             | BIMINI TOP- W/BOOT SS W/S - BLK                                                       | 1         | EA       |
| 2                | 10.00875             | WINDSCREEN - SS WIND