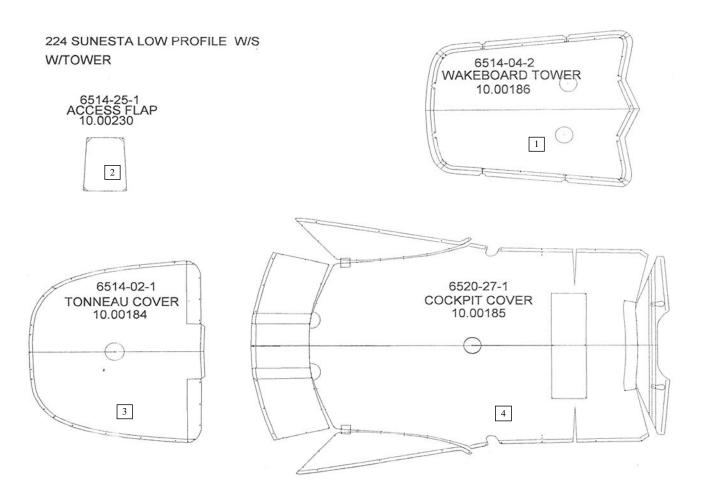

#### Sunesta 224 Standard Windshield With Tower

#### Sunesta 224 Standard Windshield With Tower

| Item No.     | Part Number | Description                                        | Qty. | U.O.M. |
|--------------|-------------|----------------------------------------------------|------|--------|
|              |             | WAKEBOARD TOWER AND 2 HOLDERS W/BLACK BIMINI       |      |        |
| 1            | 10.00186    | WAKEBOARD TOWER TOP - BLACK - 224/244              | 1    | EA     |
| 2            | 10.00230    | CURTAIN - STORAGE CLOSE OUT CURTAIN - BLK - 217/23 | 1    | EA     |
|              |             | WAKEBOARD TOWER AND 2 HOLDERS W/BLUE BIMINI        |      |        |
| 1            | 10.01375    | TOWER TOP - MARINE BLUE-SUN 244/224                | 1    | EA     |
| 2            | 10.01381    | CURTAIN - ACCESS FLAP-MARINE BLUE SUN 224          | 1    | EA     |
|              |             | WAKEBOARD TOWER AND 2 HOLDERS W/COPPER BIMINI      |      |        |
| 1            | 10.00206    | WAKEBOARD TOWER TOP - COPPER - 224/244             | 1    | EA     |
| 2            | 10.00232    | CURTAIN - STORAGE CLOSE OUT CURTAIN - COPPER - 217 | 1    | EA     |
|              |             | WAKEBOARD TOWER AND 2 HOLDERS W/RED BIMINI         |      |        |
| 1            | 10.00215    | WAKEBOARD TOWER TOP - JOCKEY RED - 224/244         | 1    | EA     |
| 2            | 10.00233    | CURTAIN - STORAGE CLOSE OUT CURTAIN - JOCKEY RED - | 1    | EA     |
|              |             | WAKEBOARD TOWER AND 2 HOLDERS W/YELLOW BIMINI      |      |        |
| 1            | 10.00224    | WAKEBOARD TOWER TOP - SUN YELLOW - 224/244         | 1    | EA     |
| 2            | 10.00234    | CURTAIN - STORAGE CLOSE OUT CURTAIN - SUN YELLOW   | 1    | EA     |
|              |             | COCKPIT AND BOW COVER BLACK WITH TOWER             |      |        |
| 3            | 10.00184    | 217/237 BOW COVER - BLACK                          | 1    | EA     |
| 4            | 10.00185    | 217/237 COCKPIT COVER W/WAKEBOARD TOWER - BLK      | 1    | EA     |
|              |             | COCKPIT AND BOW COVER BLUE WITH TOWER              |      |        |
| 3            | 10.01383    | TONNEAU (BOW) COVER - MARINE BLUE SUN 224          | 1    | EA     |
| 4            | 10.01388    | COCKPIT COVER- W/TOWER L/P W/S-MARINE BLUE SUN 224 | 1    | EA     |
|              |             | COCKPIT AND BOW COVER COPPER WITH TOWER            |      |        |
| 3            | 10.00204    | 217/237 BOW COVER - TERRACOTTA (ORANGE)            | 1    | EA     |
| 4            | 10.00205    | 217/237 COCKPIT COVER W/WAKEBOARD TOWER - ORANGE   | 1    | EA     |
|              |             | COCKPIT AND BOW COVER RED WITH TOWER               |      |        |
| 3            | 10.00213    | 217/237 BOW COVER - JOCKEY RED                     | 1    | EA     |
| 4            | 10.00214    | 217/237 COCKPIT COVER W/WAKEBOARD TOWER - RED      | 1    | EA     |
|              |             | COCKPIT AND BOW COVER YELLOW WITH TOWER            |      |        |
| 3            | 10.00222    | 217/237 BOW COVER - SUN YELLOW                     | 1    | EA     |
| 4            | 10.00223    | 217/237 COCKPIT COVER W/WAKEBOARD TOWER - YELLOW   | 1    | EA     |
|              |             | SHIPPING COVER                                     |      |        |
| Not Pictured | 18.00056    | SHIPPING COVER - W/WAKEBOARD TOWER - 224           | 1    | EA     |
|              |             | MOORING COVER                                      |      |        |
| Not Pictured | 18.00084    | MOORING COVER - L/P W/S W/TOWER BLK-SUN224/X224    | 1    | EA     |