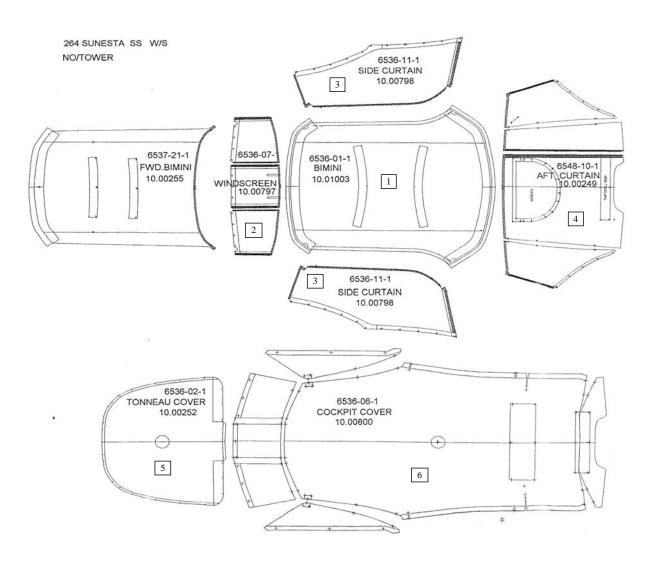

#### Sunesta 264 Standard Windshield

#### Sunesta 264 Standard Windshield

| Item No.      | Part Number  | Description                                       | Qty. | U.O.M.   |
|---------------|--------------|---------------------------------------------------|------|----------|
| Item No.      | 1 art Number | STANDARD BLACK CANVAS                             | Qty. | 0.0.141. |
| 1             | 10.00247     | BIMINI TOP W/BOOT - BLK                           | 1    | TΑ       |
| 1             | 10.00247     |                                                   | 1    | EA       |
| 2             | 10.00248     | WINDSCREEN - BLK STANDARD BLUE CANVAS             | 1    | EA       |
| 1             | 10.01245     |                                                   |      | ΕA       |
| 1             | 10.01345     | BIMINI TOP - W/BOOT ALUM W/S - MARINE BLUE-SUN264 | 1    | EA       |
| 2             | 10.01346     | WINDSCREEN - ALUM W/S - MARINE BLUE-SUN264        | 1    | EA       |
| 1             | 10.00265     | STANDARD COPPER CANVAS                            |      | T.4      |
| 1             | 10.00265     | BIMINI TOP W/BOOT - ORANGE                        | 1    | EA       |
| 2             | 10.00266     | WINDSCREEN - ORANGE                               | 1    | EA       |
| <u> </u>      |              | STANDARD RED CANVAS                               |      |          |
| 1             | 10.00274     | BIMINI TOP W/BOOT - RED                           | 1    | EA       |
| 2             | 10.00275     | WINDSCREEN - RED                                  | 1    | EA       |
| <u> </u>      |              | STANDARD YELLOW CANVAS                            |      |          |
| 1             | 10.00283     | BIMINI TOP W/BOOT - YELLOW                        | 1    | EA       |
| 2             | 10.00284     | WINDSCREEN - YELLOW                               | 1    | EA       |
|               |              | <u>CANVAS PACKAGE BLACK</u>                       |      |          |
| 3             | 10.00250     | SIDE CURTAIN - BLACK                              | 1    | EA       |
| 4             | 10.00249     | AFT CURTAIN - BLACK                               | 1    | EA       |
| Not Pictured  | 59150008251  | CANVAS - STORAGE BAG BLACK                        | 1    | EA       |
|               |              | CANVAS PACKAGE BLUE                               |      |          |
| 3             | 10.01347     | SIDE CURTAINS - ALUM W/S - MARINE BLUE-SUN264     | 1    | EA       |
| 4             | 10.01348     | AFT CURTAIN - ALUM & SS W/S - MARINE BLUE-SUN264  | 1    | EA       |
| Not Pictured  | 10.01389     | STORAGE BAG - MARINE BLUE                         | 1    | EA       |
|               |              | CANVAS PACKAGE COPPER                             |      |          |
| 3             | 10.00268     | SIDE CURTAINS - ORANGE                            | 1    | EA       |
| 4             | 10.00267     | AFT CURTAINS - ORANGE                             | 1    | EA       |
| Not Pictured  | 10.00226     | CANVAS - STORAGE BAG - COPPER                     | 1    | EA       |
|               |              | CANVAS PACKAGE RED                                |      |          |
| 3             | 10.00277     | SIDE CURTAINS - RED                               | 1    | EA       |
| 4             | 10.00276     | AFT CURTAINS - RED                                | 1    | EA       |
| Not Pictured  | 59150003251  | CANVAS - STORAGE BAG RED                          | 1    | EA       |
| TiotTietarea  | 0,100000201  | CANVAS PACKAGE YELLOW                             |      | 23.1     |
| 3             | 10.00286     | SIDE CURTAINS - YELLOW                            | 1    | EA       |
| 4             | 10.00285     | AFT CURTAINS - YELLOW                             | 1    | EA       |
| Not Pictured  | 59150002251  | CANVAS - STORAGE BAG YELLOW                       | 1    | EA       |
| 110t Fictured | 37130002231  | FORWARD BOW BIMINI TOP & LOGO BOOT BLACK          |      | Lit      |
| 5             | 10.01030     | FWD CAMPER - W/BOOT NO ARCH-BLK                   | 1    | EA       |
|               | 10.01030     | FORWARD BOW BIMINI TOP & LOGO BOOT BLUE           |      | Lit      |
| 5             | 10.01351     | FWD CAMPER - ALUM & SS W/S-MARINE BLUE-SUN264     | 1    | EA       |
|               | 10.01331     | FORWARD BOW BIMINI TOP & LOGO BOOT COPPER         |      | LA       |
| 5             | 10.01034     | FWD CAMPER - W/BOOT NO ARCH-COPPER                | 1    | EA       |
|               | 10.01034     |                                                   | 1    | LA       |
| -             | 10.01022     | FORWARD BOW BIMINI TOP & LOGO BOOT RED            | 1    | ΕA       |
| 5             | 10.01033     | FWD CAMPER - W/BOOT NO ARCH-JOCKEY RED            | 1    | EA       |
|               | 10.01022     | FORWARD BOW BIMINI TOP & LOGO BOOT YELLOW         |      | E 4      |
| 5             | 10.01032     | FWD CAMPER - W/BOOT NO ARCH-SUN YELLOW            | 1    | EA       |
|               | 10.00252     | COCKPIT & BOW COVER BLACK                         |      | T. t     |
| 6             | 10.00252     | TONNEAU COVER (BOW) - BLK                         | 1    | EA       |
| 7             | 10.00251     | COCKPIT COVER - BLK                               | 1    | EA       |
| _             | 40           | COCKPIT & BOW COVER BLUE                          |      |          |
| 6             | 10.01349     | TONNEAU (BOW) COVER - MARINE BLUE-SUN264          | 1    | EA       |
| 7             | 10.01350     | COCKPIT COVER - ALUM W/S - MARINE BLUE-SUN264     | 1    | EA       |
|               |              | COCKPIT & BOW COVER COPPER                        |      |          |
| 6             | 10.00270     | TONNEAU COVER (BOW) - COPPER                      | 1    | EA       |
| 7             | 10.00269     | COCKPIT COVER - COPPER                            | 1    | EA       |
|               |              | COCKPIT & BOW COVER RED                           |      |          |
| 6             | 10.00279     | TONNEAU COVER (BOW) - JOCKEY RED                  | 1    | EA       |
| 7             | 10.00278     | COCKPIT COVER - JOCKEY RED                        | 1    | EA       |
|               |              | COCKPIT & BOW COVER YELLOW                        |      |          |
| 6             | 10.00288     | BOW COVER - YELLOW                                | 1    | EA       |
| 7             | 10.00287     | COCKPIT COVER - YELLOW                            | 1    | EA       |
|               |              | SHIPPING COVER                                    |      |          |
| Not Pictured  | 18.00059     | SHIPPING COVER - 264 SUNESTA                      | 1    | EA       |
| _             |              | MOORING COVER                                     |      |          |
| Not Pictured  | 18.00091     | MOORING COVER - HIGH W/S NO ARCH BLK-SUN264       | 1    | EA       |
| •             |              |                                                   |      |          |