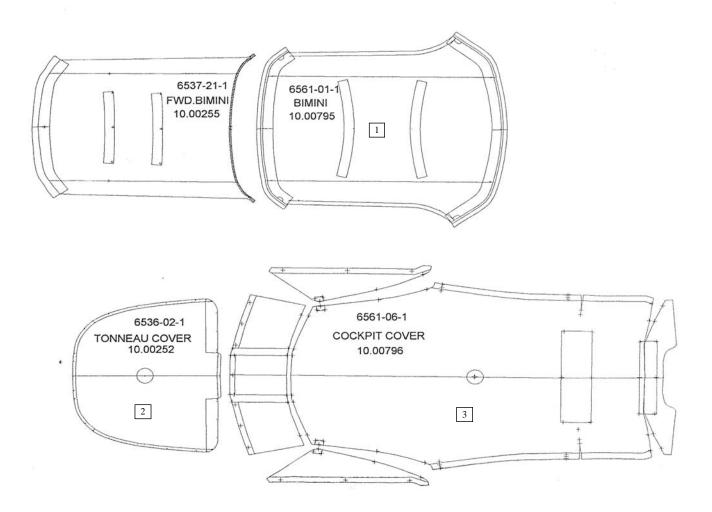

COVER - W/ARCH TOWER ALUM W/S - SUN YELLOW                         | 1    | EA     |
|                 |             | SHIPPING COVERS                                                            |      |        |
| Not Pictured    | 18.00059    | SHIPPING COVER - 264 SUNESTA                                               | 1    | EA     |
| Not Pictured    | 18.00074    | COVER - ARCH SHIPPING COVER X264                                           | 1    | EA     |
|                 |             | MOORING COVER                                                              |      |        |
| Not Pictured    | 18.00096    | MOORING COVER - HIGH W/S W/ARCH BLK-SUN264                                 | 1    | EA     |

#### Sunesta 264 Low Profile Windshield

264 SUNESTA LOW PROFILE W/S NO/TOWER



### Sunesta 264 Low Profile Windshield

| Item No.     | Part Number | Description                                             | Qty. | U.O.M. |
|--------------|-------------|---------------------------------------------------------|------|--------|
|              |             | LOW PROFILE WINDSHIELD BLACK (WINDSCREEN NOT INCLUDED)  |      |        |
| 1            | 10.00795    | BIMINI TOP W/BOOT - LOW PROFILE W/S - BLK               | 1    | EA     |
|              |             | LOW PROFILE WINDSHIELD BLUE (WINDSCREEN NOT INCLUDED)   |      |        |
| 1            | 10.01365    | BIMINI TOP - L/P W/S - MARINE BLUE-SUN264               | 1    | EA     |
|              |             | LOW PROFILE WINDSHIELD COPPER (WINDSCREEN NOT INCLUDED) |      |        |
| 1            | 10.008