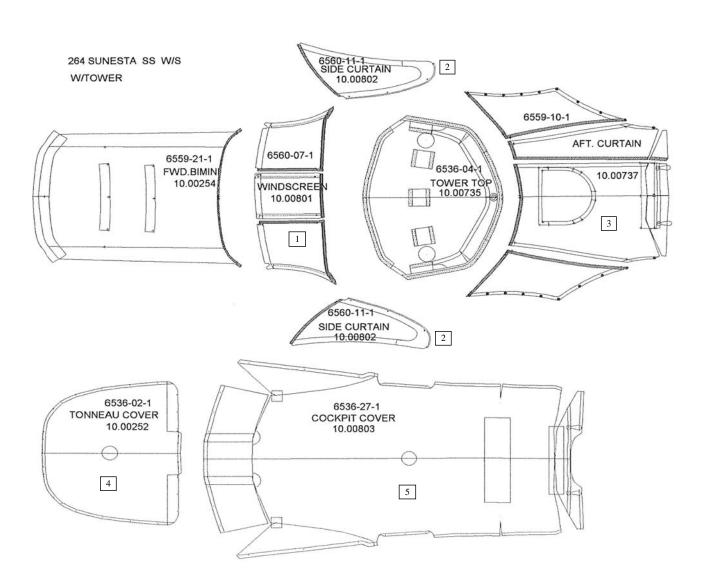

#### Sunesta 264 Xtreme Standard Windshield With Tower

#### Sunesta 264 Xtreme Standard Windshield With Tower

| Item No.        | Part Number | Description                                                                | Qty. | U.O.M. |
|-----------------|-------------|----------------------------------------------------------------------------|------|--------|
|                 |             | CUSTOM ARCH TOWER (W/BLACK AFT BIMINI)                                     |      |        |
| 1               | 10.00735    | AFT BIMINI TOP - W/ARCH - BLK                                              | 1    | EA     |
|                 |             | CUSTOM ARCH TOWER (W/BLUE AFT BIMINI)                                      |      |        |
| 1               | 10.01595    | TOWER TOP - BLUE ICE X264                                                  | 1    | EA     |
| 1               | 10.00742    | CUSTOM ARCH TOWER (W/COPPER AFT BIMINI)                                    | 1    |        |
| 1               | 10.00743    | AFT BIMINI TOP - W/ARCH - COPPER CUSTOM A PCH TOWER (W/DED A ET PIMAN)     | 1    | EA     |
| 1               | 10.00747    | CUSTOM ARCH TOWER (W/RED AFT BIMINI)  AFT BIMINI TOP - W/ARCH - JOCKEY RED | 1    | EA     |
| 1               | 10.00747    | CUSTOM ARCH TOWER (W/YELLOW AFT BIMINI)                                    | 1    | EA     |
| 1               | 10.00751    | AFT BIMINI TOP - W/ARCH - SUN YELLOW                                       | 1    | EA     |
| -               | 10.00751    | CANVAS PACKAGE BLACK W/ARCH TOWER                                          |      | En     |
| 2               | 10.00736    | WINDSCREEN - W/ARCH TOWER - BLK                                            | 1    | EA     |
| 3               | 10.00738    | SIDE CURTAIN - W/ARCH TOWER ALUMINUM W/S - BLK                             | 1    | EA     |
| 4               | 10.01780    | AFT CURTAINS - W/TOWER BLACK X264                                          | 1    | EA     |
| Not Pictured    | 59150008251 | CANVAS - STORAGE BAG BLACK                                                 | 1    | EA     |
| . tot I letarea | 57150000251 | CANVAS PACKAGE BLUE W/ARCH TOWER                                           |      |        |
| 2               | 10.01598    | WINDSCREEN - W/ARCH TOWER ALUM WS-BLUE ICE X264                            | 1    | EA     |
| 3               | 10.01599    | SIDE CURTAINS -W/ARCH TOWER ALUM W/S-BLUE ICE X264                         | 1    | ST     |
| 4               | 10.01786    | AFT CURTAINS - W/TOWER BLUE ICE X264                                       | 1    | EA     |
| Not Pictured    | 10.01606    | STORAGE BAG - BLUE ICE                                                     | 1    | EA     |
|                 |             | CANVAS PACKAGE COPPER W/ARCH TOWER                                         |      |        |
| 2               | 10.00744    | WINDSCREEN - W/ARCH TOWER - COPPER                                         | 1    | EA     |
| 3               | 10.00746    | SIDE CURTAIN - W/ARCH - COPPER                                             | 1    | EA     |
| 4               | 10.01783    | AFT CURTAINS - W/TOWER COPPER X264                                         | 1    | EA     |
| Not Pictured    | 10.00226    | CANVAS - STORAGE BAG - COPPER                                              | 1    | EA     |
|                 |             | CANVAS PACKAGE RED W/ARCH TOWER                                            |      |        |
| 2               | 10.00748    | WINDSCREEN - W/ARCH TOWER - JOCKEY RED                                     | 1    | EA     |
| 3               | 10.00750    | SIDE CURTAIN - W/ARCH - JOCKEY RED                                         | 1    | EA     |
| 4               | 10.01782    | AFT CURTAINS - W/TOWER RED X264                                            | 1    | EA     |
| Not Pictured    | 59150003251 | CANVAS - STORAGE BAG RED                                                   | 1    | EA     |
|                 |             | CANVAS PACKAGE YELLOW W/ARCH TOWER                                         |      |        |
| 2               | 10.00752    | WINDSCREEN - W/ARCH TOWER - SUN YELLOW                                     | 1    | EA     |
| 3               | 10.00754    | SIDE CURTAIN - W/ARCH - SUN YELLOW                                         | 1    | EA     |
| 4               | 10.01781    | AFT CURTAINS - W/TOWER YELLOW X264                                         | 1    | EA     |
| Not Pictured    | 59150002251 | CANVAS - STORAGE BAG YELLOW                                                | 1    | EA     |
|                 |             | FORWARD BOW BIMINI TOP & LOGO BOOT BLACK W/ARCH                            |      |        |
| 5               | 10.00254    | FWD BIMINI TOP - W/ARCH TOWER - BLK                                        | 1    | EA     |
|                 |             | FORWARD BOW BIMINI TOP & LOGO BOOT BLUE W/ARCH                             |      |        |
| 5               | 10.01601    | FWD CAMPER - W/ARCH TOWER-BLUE ICE X264                                    | 1    | EA     |
|                 |             | FORWARD BOW BIMINI TOP & LOGO BOOT COPPER W/ARCH                           |      |        |
| 5               | 10.00272    | FWD BIMINI TOP - W/ARCH TOWER - COPPER                                     | 1    | EA     |
|                 |             | FORWARD BOW BIMINI TOP & LOGO BOOT RED W/ARCH                              |      |        |
| 5               | 10.00281    | FWD BIMINI TOP - W/ARCH TOWER - JOCKEY RED                                 | 1    | EA     |
|                 |             | FORWARD BOW BIMINI TOP & LOGO BOOT YELLOW W/ARCH                           |      |        |
| 5               | 10.00290    | FWD BIMINI TOP - W/ ARCH TOWER - SUN YELLOW                                | 1    | EA     |
|                 |             | COCKPIT & BOW COVER BLACK W/ARCH TOWER                                     |      |        |
| 6               | 10.00252    | TONNEAU COVER (BOW) - BLK                                                  | 1    | EA     |
| 7               | 10.00253    | COCKPIT COVER - W/ARCH TOWER ALUMINUM W/S - BLK                            | 1    | EA     |
|                 |             | COCKPIT & BOW COVER BLUE W/ARCH TOWER                                      |      |        |
| 6               | 10.01596    | TONNEAU (BOW) COVER - BLUE ICE X264                                        | 1    | EA     |
| 7               | 10.01597    | COCKPIT COVER - W/ARCH TOWER ALUM WS-BLUE ICE X264                         | 1    | EA     |
|                 |             | COCKPIT & BOW COVER COPPER W/ARCH TOWER                                    |      |        |
| 6               | 10.00270    | TONNEAU COVER (BOW) - COPPER                                               | 1    | EA     |
| 7               | 10.00271    | COCKPIT COVER - W/ARCH TOWER ALUM W/S - COPPER                             | 1    | EA     |
|                 |             | COCKPIT & BOW COVER RED W/ARCH TOWER                                       |      |        |
| 6               | 10.00279    | TONNEAU COVER (BOW) - JOCKEY RED                                           | 1    | EA     |
| 7               | 10.00280    | COCKPIT COVER - W/ARCH TOWER ALUM W/S - JOCKEY RED                         | 1    | EA     |
|                 |             | COCKPIT & BOW COVER YELLOW W/ARCH TOWER                                    |      |        |
| 6               | 10.00288    | BOW COVER - YELLOW                                                         | 1    | EA     |
| 7               | 10.00289    | COCKPIT COVER - W/ARCH TOWER ALUM W/S - SUN YELLOW                         | 1    | EA     |
|                 |             | SHIPPING COVERS                                                            |      |        |
| Not Pictured    | 18.00059    | SHIPPING COVER - 264 SUNESTA                                               | 1    | EA     |
| Not Pictured    | 18.00074    | COVER - ARCH SHIPPING COVER X264                                           | 1    | EA     |
|                 |             | MOORING COVER                                                              |      |        |
| Not Pictured    | 18.00096    | MOORING COVER - HIGH W/S W/ARCH BLK-SUN264                                 | 1    | EA     |