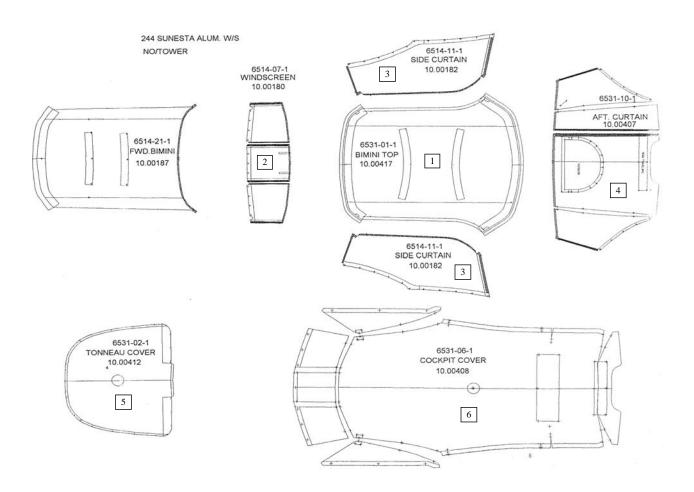

#### Sunesta 224 Aluminum Windshield

#### Sunesta 224 Aluminum Windshield

|               |             | Suitesta 22+ Munimum Vi musimeta                             |      |        |
|---------------|-------------|--------------------------------------------------------------|------|--------|
| Item No.      | Part Number | Description                                                  | Qty. | U.O.M. |
| •             |             | WRAP AROUND WALK THRU WINDSHIELD W/BLACK CANVAS              |      |        |
| 1             | 10.00418    | BIMINI TOP - W/BOOT FULL SIZE WINDSHIELD - 217               | 1    | EA     |
| 2             | 10.00230    | CURTAIN - STORAGE CLOSE OUT CURTAIN - BLK - 217/23           | 1    | EA     |
| 1             |             | WRAP AROUND WALK THRU WINDSHIELD W/BLUE CANVAS               |      |        |
| 1             | 10.01380    | BIMINI TOP - F/S W/S-MARINE BLUE SUN 224                     | 1    | EA     |
| 2             | 10.01381    | CURTAIN - ACCESS FLAP-MARINE BLUE SUN 224                    | 1    | EA     |
| 1             |             | WRAP AROUND WALK THRU WINDSHIELD W/COPPER CANVAS             |      |        |
| 1             | 10.00420    | BIMINI TOP - W/BOOT - FULL SIZE W/S - COPPER - 217           | 1    | EA     |
| 2             | 10.00232    | CURTAIN - STORAGE CLOSE OUT CURTAIN - COPPER - 217           | 1    | EA     |
| _             |             | WRAP AROUND WALK THRU WINDSHIELD W/RED CANVAS                |      |        |
| 1             | 10.00421    | BIMINI TOP - W/BOOT FULL SIZE W/S - JOCKEY RED - 2           | 1    | EA     |
| 2             | 10.00233    | CURTAIN - STORAGE CLOSE OUT CURTAIN - JOCKEY RED -           | 1    | EA     |
|               |             | WRAP AROUND WALK THRU WINDSHIELD W/YELLOW CANVAS             |      |        |
| 1             | 10.00422    | BIMINI TOP - W/BOOT FULL SIZE W/S - SUN YELLOW - 2           | 1    | EA     |
| 2             | 10.00234    | CURTAIN - STORAGE CLOSE OUT CURTAIN - SUN YELLOW             | 1    | EA     |
|               |             | WINDSCREEN PACKAGE BLACK                                     |      |        |
| 3             | 10.00180    | 217/237 WINDSCREEN - BLACK                                   | 1    | EA     |
| 4             | 10.00182    | 217/237 SIDE CURTAIN - BLACK                                 | 1    | EA     |
| 5             | 10.00181    | 217/237 AFT CURTAIN - BLACK                                  | 1    | EA     |
| Not Pictured  | 59150008251 | CANVAS - STORAGE BAG BLACK                                   | 1    | EA     |
|               |             | WINDSCREEN PACKAGE BLUE                                      |      |        |
| 3             | 10.01369    | WINDSCREEN - ALUM W/S-MARINE BLUE SUN 244/224                | 1    | EA     |
| 4             | 10.01370    | SIDE CURTAINS - ALUM W/S-MARINE BLUE SUN 244/224             | 1    | SET    |
| 5             | 10.01382    | AFT CURTAIN - F/S W/S-MARINE BLUE SUN 224                    | 1    | EA     |
| Not Pictured  | 10.01389    | STORAGE BAG - MARINE BLUE                                    | 1    | EA     |
|               |             | WINDSCREEN PACKAGE COPPER                                    |      |        |
| 3             | 10.00200    | WINDSCREEN - FULL W/S - COPPER - 217/237                     | 1    | EA     |
| 4             | 10.00202    | SIDE CURTAIN - FULL W/S - COPPER - 217/237                   | 1    | EA     |
| 5             | 10.00201    | AFT CURTAIN - FULL W/S - COPPER - 217/237                    | 1    | EA     |
| Not Pictured  | 10.00226    | CANVAS - STORAGE BAG - COPPER                                | 1    | EA     |
|               |             | WINDSCREEN PACKAGE RED                                       |      |        |
| 3             | 10.00209    | 217/237 WINDSCREEN - JOCKEY RED                              | 1    | EA     |
| 4             | 10.00211    | 217/237 SIDE CURTAIN - JOCKEY RED                            | 1    | EA     |
| 5             | 10.00210    | 217/237 AFT CURTAIN - JOCKEY RED                             | 1    | EA     |
| Not Pictured  | 59156003251 | SUNBRELLA STOR BAG (SM) JOCKEY RED                           | 1    | EA     |
|               | .,          | WINDSCREEN PACKAGE YELLOW                                    |      |        |
| 3             | 10.00218    | 217/237 WINDSCREEN - SUN YELLOW                              | 1    | EA     |
| 4             | 10.00220    | 217/237 SIDE CURTAIN - SUN YELLOW                            | 1    | EA     |
| 5             | 10.00219    | 217/237 AFT CURTAIN - SUN YELLOW                             | 1    | EA     |
| Not Pictured  | 59156002251 | STORAGE BAG YELLOW                                           | 1    | EA     |
| TiotTietarea  | 0,100002201 | COCKPIT & BOW COVER BLACK W/FULL SIZED W/SHIELD              |      |        |
| 6             | 10.00184    | 217/237 BOW COVER - BLACK                                    | 1    | EA     |
| 7             | 10.00300    | COCKPIT COVER - FULL SIZE W/S - BLK - 217/237                | 1    | EA     |
| ,             | 10.00500    | COCKPIT & BOW COVER BLUE W/FULL SIZED W/SHIELD               | 1    |        |
| 6             | 10.01383    | TONNEAU (BOW) COVER - MARINE BLUE SUN 224                    | 1    | EA     |
| 7             | 10.01384    | COCKPIT COVER - F/S W/S-MARINE BLUE SUN 224                  | 1    | EA     |
| ,             | 10.01304    | COCKPIT & BOW COVER COPPER W/FULL SIZED W/SHIELD             | 1    | EA     |
| 6             | 10.00204    | 217/237 BOW COVER - TERRACOTTA (ORANGE)                      | 1    | EA     |
| 7             | 10.00204    | COCKPIT COVER - FULL SIZE W/S - COPPER - 217/237             | 1    | EA     |
| ,             | 10.00230    | COCKPIT & BOW COVER RED W/FULL SIZED W/SHIELD                | 1    | EA     |
| 6             | 10.00213    | 217/237 BOW COVER RED WIFELE SIZED WISHIELD                  | 1    | EA     |
| 7             | 10.00213    | COCKPIT COVER - W/FULL W/S - RED                             | 1    | EA     |
| /             | 10.00299    |                                                              | 1    | EA     |
| 6             | 10.00222    | COCKPIT & BOW COVER YELLOW W/FULL SIZED W/SHIELD             | 1    | EA     |
| 7             |             | 217/237 BOW COVER - SUN YELLOW                               | 1    | EA     |
| /             | 10.00293    | COCKPIT COVER - WITH FULL WINDSHIELD - YELLOW  MOOPING COVER | 1    | EA     |
| Not Piatron 4 | 10 00002    | MOORING COVER HIGH W/S NO TOWER RIVES LINES A                | 1    | T. A   |
| Not Pictured  | 18.00083    | MOORING COVER - HIGH W/S NO TOWER BLK-SUN224                 | 1    | EA     |