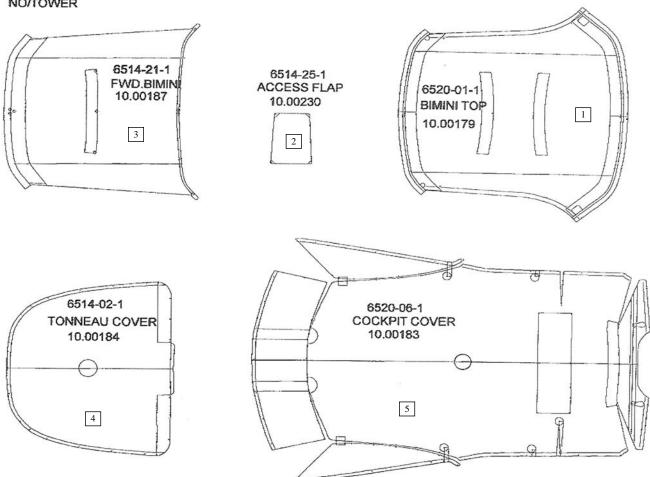

### 224 SUNESTA LOW PROFILE W/S NO/TOWER

#### Sunesta 224 Standard Windshield

| Item No.     | Part Number | Description                                        | Qty. | U.O.M. |
|--------------|-------------|----------------------------------------------------|------|--------|
|              |             | STANDARD BLACK CANVAS                              |      |        |
| 1            | 10.00179    | BIMINI TOP - BIMINI TOP W/BOOT - BLK               | 1    | EA     |
| 2            | 10.00230    | CURTAIN - STORAGE CLOSE OUT CURTAIN - BLK - 217/23 | 1    | EA     |
|              |             | STANDARD BLUE CANVAS                               |      |        |
| 1            | 10.01386    | BIMINI TOP - L/P W/S-MARINE BLUE SUN 224           | 1    | EA     |
| 2            | 10.01381    | CURTAIN - ACCESS FLAP-MARINE BLUE SUN 224          | 1    | EA     |
|              |             | STANDARD COPPER CANVAS                             |      |        |
| 1            | 10.00199    | BIMINI TOP - W/BOOT - COPPER                       | 1    | EA     |
| 2            | 10.00232    | CURTAIN - STORAGE CLOSE OUT CURTAIN - COPPER - 217 | 1    | EA     |
|              |             | STANDARD RED CANVAS                                |      |        |
| 1            | 10.00208    | BIMINI TOP - W/BOOT - JOCKEY RED - 217/237         | 1    | EA     |
| 2            | 10.00233    | CURTAIN - STORAGE CLOSE OUT CURTAIN - JOCKEY RED - | 1    | EA     |
|              |             | STANDARD YELLOW CANVAS                             |      |        |
| 1            | 10.00217    | BIMINI TOP - W/BOOT - SUN YELLOW - 217/237         | 1    | EA     |
| 2            | 10.00234    | CURTAIN - STORAGE CLOSE OUT CURTAIN - SUN YELLOW   | 1    | EA     |
|              |             | FORWARD BOW BIMINI TOP BLACK                       |      |        |
| 3            | 10.00187    | 217/237 BIMINI TOP - FWD BOW W/BOOT - BLACK        | 1    | EA     |
|              |             | FORWARD BOW BIMINI TOP BLUE                        |      |        |
| 3            | 10.01374    | FWD CAMPER- ALUM & L/P W/S-MARINE BLUE SUN 244/224 | 1    | EA     |
|              |             | FORWARD BOW BIMINI TOP COPPER                      |      |        |
| 3            | 10.00207    | BIMINI TOP - FWD BOW W/BOOT - TERRACOTTA - 217/237 | 1    | EA     |
|              |             | FORWARD BOW BIMINI TOP RED                         |      |        |
| 3            | 10.00216    | 217/237 BIMINI TOP - FWD BOW W/BOOT - JOCKEY RED   | 1    | EA     |
|              |             | FORWARD BOW BIMINI TOP YELLOW                      |      |        |
| 3            | 10.00225    | 217/237 BIMINI TOP - FWD BOW W/BOOT - SUN YELLOWCA | 1    | EA     |
|              |             | COCKPIT & BOW COVER BLACK                          |      |        |
| 4            | 10.00184    | 217/237 BOW COVER - BLACK                          | 1    | EA     |
| 5            | 10.00183    | 217/237 COCKPIT COVER - BLACK                      | 1    | EA     |
|              |             | COCKPIT & BOW COVER BLUE                           |      |        |
| 4            | 10.01383    | TONNEAU (BOW) COVER - MARINE BLUE SUN 224          | 1    | EA     |
| 5            | 10.01387    | FWD CAMPER - L/P W/S-MARINE BLUE SUN 224           | 1    | EA     |
|              |             | COCKPIT & BOW COVER COPPER                         |      |        |
| 4            | 10.00204    | 217/237 BOW COVER - TERRACOTTA (ORANGE)            | 1    | EA     |
| 5            | 10.00203    | 217/237 COCKPIT COVER - TERRACOTTA (ORANGE)        | 1    | EA     |
|              |             | COCKPIT & BOW COVER RED                            |      |        |
| 4            | 10.00213    | 217/237 BOW COVER - JOCKEY RED                     | 1    | EA     |
| 5            | 10.00212    | 217/237 COCKPIT COVER - JOCKEY RED                 | 1    | EA     |
|              |             | COCKPIT & BOW COVER YELLOW                         |      |        |
| 4            | 10.00222    | 217/237 BOW COVER - SUN YELLOW                     | 1    | EA     |
| 5            | 10.00221    | 217/237 COCKPIT COVER - SUN YELLOW                 | 1    | EA     |
|              |             | SHIPPING COVER                                     |      |        |
| Not Pictured | 18.00057    | SHIPPING COVER - 224                               | 1    | EA     |
|              |             | MOORING COVER                                      |      |        |
| Not Pictured | 18.00082    | MOORING COVER - L/P W/S NO TOWER BLK-SUN224        | 1    | EA     |