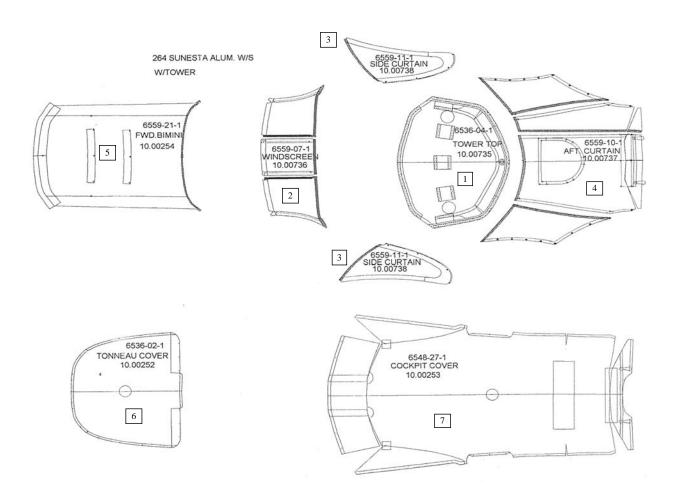

#### Sunesta 264 Standard Windshield With Tower

#### Sunesta 264 Standard Windshield With Tower

| Item No.      | Part Number | Description                                                      | Qty. | U.O.M.   |
|---------------|-------------|------------------------------------------------------------------|------|----------|
|               |             | CUSTOM ARCH TOWER (W/BLACK AFT BIMINI)                           |      |          |
| 1             | 10.00735    | AFT BIMINI TOP - W/ARCH - BLK                                    | 1    | EA       |
|               |             | CUSTOM ARCH TOWER (W/BLUE AFT BIMINI)                            |      |          |
| 1             | 10.01352    | TOWER TOP - MARINE BLUE-SUN264                                   | 1    | EA       |
|               |             | CUSTOM ARCH TOWER (W/COPPER AFT BIMINI)                          |      |          |
| 1             | 10.00743    | AFT BIMINI TOP - W/ARCH - COPPER                                 | 1    | EA       |
|               |             | CUSTOM ARCH TOWER (W/RED AFT BIMINI)                             |      |          |
| 1             | 10.00747    | AFT BIMINI TOP - W/ARCH - JOCKEY RED                             | 1    | EA       |
|               |             | CUSTOM ARCH TOWER (W/YELLOW AFT BIMINI)                          |      |          |
| 1             | 10.00751    | AFT BIMINI TOP - W/ARCH - SUN YELLOW                             | 1    | EA       |
|               |             | CANVAS PACKAGE BLACK W/ARCH TOWER                                |      |          |
| 2             | 10.00736    | WINDSCREEN - W/ARCH TOWER - BLK                                  | 1    | EA       |
| 3             | 10.00738    | SIDE CURTAIN - W/ARCH TOWER ALUMINUM W/S - BLK                   | 1    | EA       |
| 4             | 10.00737    | AFT CURTAIN - W/ARCH - BLK                                       | 1    | EA       |
| Not Pictured  | 59150008251 | CANVAS - STORAGE BAG BLACK                                       | 1    | EA       |
|               |             | CANVAS PACKAGE BLUE W/ARCH TOWER                                 |      |          |
| 2             | 10.01354    | WINDSCREEN - W/TOWER ALUM W/S-MARINE BLUE-SUN264                 | 1    | EA       |
| 3             | 10.01355    | SIDE CURTAINS- W/TOWER ALUM W/S-MARINE BLUE-SUN264               | 1    | ST       |
| 4             | 10.01356    | AFT CURTAIN - W/TOWER ALUM&SS-MARINE BLUE SUN264                 | 1    | EA       |
| Not Pictured  | 10.01389    | STORAGE BAG - MARINE BLUE                                        | 1    | EA       |
|               |             | CANVAS PACKAGE COPPER W/ARCH TOWER                               |      |          |
| 2             | 10.00744    | WINDSCREEN - W/ARCH TOWER - COPPER                               | 1    | EA       |
| 3             | 10.00746    | SIDE CURTAIN - W/ARCH - COPPER                                   | 1    | EA       |
| 4             | 10.00745    | AFT CURTAIN - W/ARCH - COPPER                                    | 1    | EA       |
| Not Pictured  | 10.00226    | CANVAS - STORAGE BAG - COPPER                                    | 1    | EA       |
|               |             | CANVAS PACKAGE RED W/ARCH TOWER                                  |      |          |
| 2             | 10.00748    | WINDSCREEN - W/ARCH TOWER - JOCKEY RED                           | 1    | EA       |
| 3             | 10.00750    | SIDE CURTAIN - W/ARCH - JOCKEY RED                               | 1    | EA       |
| 4             | 10.00749    | AFT CURTAIN - W/ARCH - JOCKEY RED                                | 1    | EA       |
| Not Pictured  | 59150003251 | CANVAS - STORAGE BAG RED                                         | 1    | EA       |
| 110t Fictured | 37130003231 | CANVAS PACKAGE YELLOW W/ARCH TOWER                               |      | E/1      |
| 2             | 10.00752    | WINDSCREEN - W/ARCH TOWER - SUN YELLOW                           | 1    | EA       |
| 3             | 10.00754    | SIDE CURTAIN - W/ARCH - SUN YELLOW                               | 1    | EA       |
| 4             | 10.00753    | AFT CURTAIN - W/ARCH - SUN YELLOW                                | 1    | EA       |
| Not Pictured  | 59150002251 | CANVAS - STORAGE BAG YELLOW                                      | 1    | EA       |
| Not Fictured  | 39130002231 | FORWARD BOW BIMINI TOP & LOGO BOOT BLACK W/ARCH                  | 1    | EA       |
| 5             | 10.00254    | FWD BIMINI TOP - W/ARCH TOWER - BLK                              | 1    | EA       |
| 3             | 10.00234    | FORWARD BOW BIMINI TOP & LOGO BOOT BLUE W/ARCH                   |      | Lit      |
| 5             | 10.01357    | FWD CAMPER - W/TOWER ALUM&SS-MARINE BLUE SUN264                  | 1    | EA       |
| 3             | 10.01337    | FORWARD BOW BIMINI TOP & LOGO BOOT COPPER W/ARCH                 |      | LA       |
| 5             | 10.00272    |                                                                  | 1    | EA       |
| 5             | 10.00272    | FWD BIMINI TOP - W/ARCH TOWER - COPPER                           | 1    | EA       |
|               | 10.00201    | FORWARD BOW BIMINI TOP & LOGO BOOT RED W/ARCH                    |      | E.4      |
| 5             | 10.00281    | FWD BIMINI TOP - W/ARCH TOWER - JOCKEY RED                       | 1    | EA       |
| ~             | 10.00290    | FORWARD BOW BIMINI TOP & LOGO BOOT YELLOW W/ARCH                 |      | E.4      |
| 5             | 10.00290    | FWD BIMINI TOP - W/ ARCH TOWER - SUN YELLOW                      | 1    | EA       |
|               | 10.00252    | COCKPIT & BOW COVER BLACK W/ARCH TOWER  TONNEAU COVER (ROW), RLV | 1    | T7 A     |
| 6             | 10.00252    | TONNEAU COVER (BOW) - BLK                                        | 1    | EA       |
| 7             | 10.00253    | COCKPIT COVER - W/ARCH TOWER ALUMINUM W/S - BLK                  | 1    | EA       |
|               | 10.01240    | COCKPIT & BOW COVER BLUE W/ARCH TOWER                            |      | <b>.</b> |
| 6             | 10.01349    | TONNEAU (BOW) COVER - MARINE BLUE-SUN264                         | 1    | EA       |
| 7             | 10.01353    | COCKPIT COVER- W/TOWER ALUM W/S-MARINE BLUE-SUN264               | 1    | EA       |
|               |             | COCKPIT & BOW COVER COPPER W/ARCH TOWER                          |      |          |
| 6             | 10.00270    | TONNEAU COVER (BOW) - COPPER                                     | 1    | EA       |
| 7             | 10.00271    | COCKPIT COVER - W/ARCH TOWER ALUM W/S - COPPER                   | 1    | EA       |
|               |             | COCKPIT & BOW COVER RED W/ARCH TOWER                             |      |          |
| 6             | 10.00279    | TONNEAU COVER (BOW) - JOCKEY RED                                 | 1    | EA       |
| 7             | 10.00280    | COCKPIT COVER - W/ARCH TOWER ALUM W/S - JOCKEY RED               | 1    | EA       |
|               |             | COCKPIT & BOW COVER YELLOW W/ARCH TOWER                          |      |          |
| 6             | 10.00288    | BOW COVER - YELLOW                                               | 1    | EA       |
| 7             | 10.00289    | COCKPIT COVER - W/ARCH TOWER ALUM W/S - SUN YELLOW               | 1    | EA       |
|               |             | SHIPPING COVERS                                                  |      |          |
| Not Pictured  | 18.00058    | SHIPPING COVER - 264 ARCH COVER (FIXED ARCH)                     | 1    | EA       |
| Not Pictured  | 18.00069    | SHIPPING COVER - 264 FOLDING ARCH COVER UNIVERSAL                | 1    | EA       |
|               |             | MOORING COVER                                                    |      |          |
| Not Pictured  | 18.00096    | MOORING COVER - HIGH W/S W/ARCH BLK-SUN264                       | 1    | EA       |
|               |             | <del>-</del>                                                     |      |          |