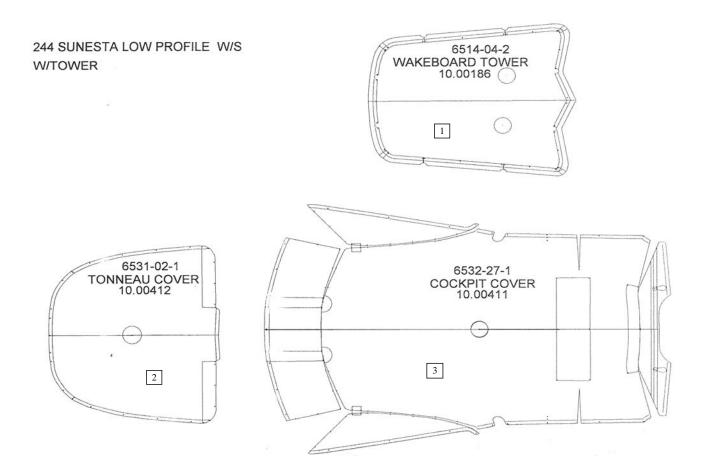

#### Sunesta 224 Standard Windshield With Tower

#### Sunesta 224 Standard Windshield With Tower

| Item No.     | Part Number | Description                                        | Qty. | U.O.M. |
|--------------|-------------|----------------------------------------------------|------|--------|
|              |             | WAKEBOARD TOWER AND 2 HOLDERS W/BLACK BIMINI       |      |        |
| 1            | 10.00186    | WAKEBOARD TOWER TOP - BLACK - 224/244              | 1    | EA     |
| 2            | 10.00230    | CURTAIN - STORAGE CLOSE OUT CURTAIN - BLK - 217/23 | 1    | EA     |
|              |             | WAKEBOARD TOWER AND 2 HOLDERS W/BLUE BIMINI        |      |        |
| 1            | 10.01375    | TOWER TOP - MARINE BLUE-SUN 244/224                | 1    | EA     |
| 2            | 10.01381    | CURTAIN - ACCESS FLAP-MARINE BLUE SUN 224          | 1    | EA     |
|              |             | WAKEBOARD TOWER AND 2 HOLDERS W/COPPER BIMINI      |      |        |
| 1            | 10.00206    | WAKEBOARD TOWER TOP - COPPER - 224/244             | 1    | EA     |
| 2            | 10.00232    | CURTAIN - STORAGE CLOSE OUT CURTAIN - COPPER - 217 | 1    | EA     |
|              |             | WAKEBOARD TOWER AND 2 HOLDERS W/RED BIMINI         |      |        |
| 1            | 10.00215    | WAKEBOARD TOWER TOP - JOCKEY RED - 224/244         | 1    | EA     |
| 2            | 10.00233    | CURTAIN - STORAGE CLOSE OUT CURTAIN - JOCKEY RED - | 1    | EA     |
|              |             | WAKEBOARD TOWER AND 2 HOLDERS W/YELLOW BIMINI      |      |        |
| 1            | 10.00224    | WAKEBOARD TOWER TOP - SUN YELLOW - 224/244         | 1    | EA     |
| 2            | 10.00234    | CURTAIN - STORAGE CLOSE OUT CURTAIN - SUN YELLOW   | 1    | EA     |
|              |             | COCKPIT AND BOW COVER BLACK WITH TOWER             |      |        |
| 3            | 10.00184    | 217/237 BOW COVER - BLACK                          | 1    | EA     |
| 4            | 10.00185    | 217/237 COCKPIT COVER W/WAKEBOARD TOWER - BLK      | 1    | EA     |
|              |             | COCKPIT AND BOW COVER BLUE WITH TOWER              |      |        |
| 3            | 10.01383    | TONNEAU (BOW) COVER - MARINE BLUE SUN 224          | 1    | EA     |
| 4            | 10.01388    | COCKPIT COVER- W/TOWER L/P W/S-MARINE BLUE SUN 224 | 1    | EA     |
|              |             | COCKPIT AND BOW COVER COPPER WITH TOWER            |      |        |
| 3            | 10.00204    | 217/237 BOW COVER - TERRACOTTA (ORANGE)            | 1    | EA     |
| 4            | 10.00205    | 217/237 COCKPIT COVER W/WAKEBOARD TOWER - ORANGE   | 1    | EA     |
|              |             | COCKPIT AND BOW COVER RED WITH TOWER               |      |        |
| 3            | 10.00213    | 217/237 BOW COVER - JOCKEY RED                     | 1    | EA     |
| 4            | 10.00214    | 217/237 COCKPIT COVER W/WAKEBOARD TOWER - RED      | 1    | EA     |
|              |             | COCKPIT AND BOW COVER YELLOW WITH TOWER            |      |        |
| 3            | 10.00222    | 217/237 BOW COVER - SUN YELLOW                     | 1    | EA     |
| 4            | 10.00223    | 217/237 COCKPIT COVER W/WAKEBOARD TOWER - YELLOW   | 1    | EA     |
|              |             | SHIPPING COVER                                     |      |        |
| Not Pictured | 18.00056    | SHIPPING COVER - W/WAKEBOARD TOWER - 224           | 1    | EA     |
|              |             | MOORING COVER                                      |      |        |
| Not Pictured | 18.00084    | MOORING COVER - L/P W/S W/TOWER BLK-SUN224/X224    | 1    | EA     |