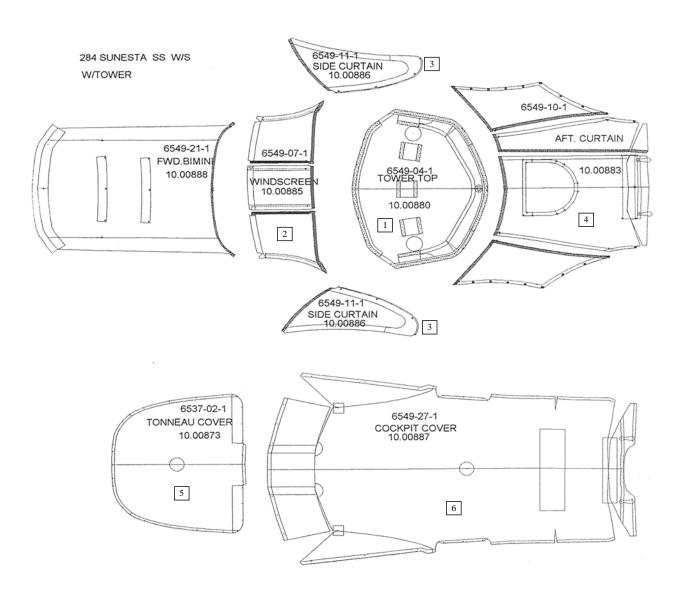

### Sunesta 264 Stainless Steel Windshield With Tower

| CANVAS PACKAGE BLACK                                                                                                                                                                                                                                                                                                                                                                                                                                                                                                                                                                                                                                                                                                                                                                                                                                                                                                                                                                                                                                                                                                                                                                                                                                                                        | Item No.     | Part Number | Description                                        | Qty. | U.O.M. |
|---------------------------------------------------------------------------------------------------------------------------------------------------------------------------------------------------------------------------------------------------------------------------------------------------------------------------------------------------------------------------------------------------------------------------------------------------------------------------------------------------------------------------------------------------------------------------------------------------------------------------------------------------------------------------------------------------------------------------------------------------------------------------------------------------------------------------------------------------------------------------------------------------------------------------------------------------------------------------------------------------------------------------------------------------------------------------------------------------------------------------------------------------------------------------------------------------------------------------------------------------------------------------------------------|--------------|-------------|----------------------------------------------------|------|--------|
| 2                                                                                                                                                                                                                                                                                                                                                                                                                                                                                                                                                                                                                                                                                                                                                                                                                                                                                                                                                                                                                                                                                                                                                                                                                                                                                           |              |             | CANVAS PACKAGE BLACK                               |      |        |
| 3                                                                                                                                                                                                                                                                                                                                                                                                                                                                                                                                                                                                                                                                                                                                                                                                                                                                                                                                                                                                                                                                                                                                                                                                                                                                                           | 1            | 10.00801    | WINDSCREEN - W/ARCH TOWER SS W/S - BLK             | 1    | EA     |
| Not Pictured                                                                                                                                                                                                                                                                                                                                                                                                                                                                                                                                                                                                                                                                                                                                                                                                                                                                                                                                                                                                                                                                                                                                                                                                                                                                                | 2            | 10.00802    | SIDE CURTAIN - W/ARCH TOWER SS W/S - BLK           | 1    | EA     |
| CANVAS PACKAGE BLUE                                                                                                                                                                                                                                                                                                                                                                                                                                                                                                                                                                                                                                                                                                                                                                                                                                                                                                                                                                                                                                                                                                                                                                                                                                                                         | 3            | 10.00737    | AFT CURTAIN - W/ARCH - BLK                         | 1    | EA     |
| 1                                                                                                                                                                                                                                                                                                                                                                                                                                                                                                                                                                                                                                                                                                                                                                                                                                                                                                                                                                                                                                                                                                                                                                                                                                                                                           | Not Pictured | 59150008251 | CANVAS - STORAGE BAG BLACK                         | 1    | EA     |
| 2                                                                                                                                                                                                                                                                                                                                                                                                                                                                                                                                                                                                                                                                                                                                                                                                                                                                                                                                                                                                                                                                                                                                                                                                                                                                                           |              |             | CANVAS PACKAGE BLUE                                |      |        |
| 3                                                                                                                                                                                                                                                                                                                                                                                                                                                                                                                                                                                                                                                                                                                                                                                                                                                                                                                                                                                                                                                                                                                                                                                                                                                                                           | 1            | 10.01363    | WINDSCREEN - W/TOWER SS W/S - MARINE BLUE-SUN264   | 1    | EA     |
| Not Pictured   10.01389                                                                                                                                                                                                                                                                                                                                                                                                                                                                                                                                                                                                                                                                                                                                                                                                                                                                                                                                                                                                                                                                                                                                                                                                                                                                     | 2            | 10.01364    | SIDE CURTAINS- W/TOWER SS W/S - MARINE BLUE-SUN264 | 1    | EA     |
| CANVAS PACKAGE COPPER                                                                                                                                                                                                                                                                                                                                                                                                                                                                                                                                                                                                                                                                                                                                                                                                                                                                                                                                                                                                                                                                                                                                                                                                                                                                       | 3            | 10.01356    | AFT CURTAIN - W/TOWER ALUM&SS-MARINE BLUE SUN264   | 1    | EA     |
| 1   10.00821   WINDSCREEN - W/ARCH TOWER SS W/S - COPPER   1   EA                                                                                                                                                                                                                                                                                                                                                                                                                                                                                                                                                                                                                                                                                                                                                                                                                                                                                                                                                                                                                                                                                                                                                                                                                           | Not Pictured | 10.01389    | STORAGE BAG - MARINE BLUE                          | 1    | EA     |
| 2                                                                                                                                                                                                                                                                                                                                                                                                                                                                                                                                                                                                                                                                                                                                                                                                                                                                                                                                                                                                                                                                                                                                                                                                                                                                                           |              |             | CANVAS PACKAGE COPPER                              |      |        |
| 3   10.00745   AFT CURTAIN - W/ARCH TOWER F/S W/S - COPPER   1   EA                                                                                                                                                                                                                                                                                                                                                                                                                                                                                                                                                                                                                                                                                                                                                                                                                                                                                                                                                                                                                                                                                                                                                                                                                         | 1            | 10.00821    | WINDSCREEN - W/ARCH TOWER SS W/S - COPPER          | 1    | EA     |
| Not Pictured   10.00226                                                                                                                                                                                                                                                                                                                                                                                                                                                                                                                                                                                                                                                                                                                                                                                                                                                                                                                                                                                                                                                                                                                                                                                                                                                                     | 2            | 10.00822    | SIDE CURTAIN - W/ARCH TOWER SS W/S - COPPER        | 1    | EA     |
| CANVAS PACKAGE RED                                                                                                                                                                                                                                                                                                                                                                                                                                                                                                                                                                                                                                                                                                                                                                                                                                                                                                                                                                                                                                                                                                                                                                                                                                                                          | 3            | 10.00745    | AFT CURTAIN - W/ARCH TOWER F/S W/S - COPPER        | 1    | EA     |
| 1                                                                                                                                                                                                                                                                                                                                                                                                                                                                                                                                                                                                                                                                                                                                                                                                                                                                                                                                                                                                                                                                                                                                                                                                                                                                                           | Not Pictured | 10.00226    | CANVAS - STORAGE BAG - COPPER                      | 1    | EA     |
| 2                                                                                                                                                                                                                                                                                                                                                                                                                                                                                                                                                                                                                                                                                                                                                                                                                                                                                                                                                                                                                                                                                                                                                                                                                                                                                           |              |             | CANVAS PACKAGE RED                                 |      |        |
| 3                                                                                                                                                                                                                                                                                                                                                                                                                                                                                                                                                                                                                                                                                                                                                                                                                                                                                                                                                                                                                                                                                                                                                                                                                                                                                           | 1            | 10.00831    | WINDSCREEN - W/ARCH TOWER SS W/S - JOCKEY RED      | 1    | EA     |
| Not Pictured   59150003251                                                                                                                                                                                                                                                                                                                                                                                                                                                                                                                                                                                                                                                                                                                                                                                                                                                                                                                                                                                                                                                                                                                                                                                                                                                                  | 2            | 10.00832    | SIDE CURTAIN - W/ARCH TOWER SS W/S - JOCKEY RED    | 1    | EA     |
| CANVAS PACKAGE YELLOW                                                                                                                                                                                                                                                                                                                                                                                                                                                                                                                                                                                                                                                                                                                                                                                                                                                                                                                                                                                                                                                                                                                                                                                                                                                                       | 3            | 10.00749    | AFT CURTAIN - W/ARCH TOWER F/S W/S - JOCKEY RED    | 1    | EA     |
| 1                                                                                                                                                                                                                                                                                                                                                                                                                                                                                                                                                                                                                                                                                                                                                                                                                                                                                                                                                                                                                                                                                                                                                                                                                                                                                           | Not Pictured | 59150003251 | CANVAS - STORAGE BAG RED                           | 1    | EA     |
| 2         10.00842         SIDE CURTAIN - W/ARCH TOWER SS W/S - SUN YELLOW         1         EA           3         10.00753         AFT CURTAIN - W/ARCH TOWER F/S W/S - SUN YELLOW         1         EA           Not Pictured         59150002251         CANVAS - STORAGE BAG YELLOW         1         EA           COCKPIT & BOW COVER BLACK           4         10.00252         TONNEAU COVER (BOW) - BLK         1         EA           COCKPIT & BOW COVER SS W/S - BLK         1         EA           COCKPIT & BOW COVER BLUE           4         10.01349         TONNEAU (BOW) COVER - MARINE BLUE-SUN264         1         EA           COCKPIT & BOW COVER COPPER           4         10.01362         COCKPIT COVER - W/TOWER SS W/S - MARINE BLUE SUN264         1         EA           COCKPIT & BOW COVER COPPER           4         10.00270         TONNEAU COVER (BOW) - COPPER         1         EA           COCKPIT & BOW COVER RED           4         10.00279         TONNEAU COVER (BOW) - JOCKEY RED         1         EA           COCKPIT & BOW COVER YELLOW           4         10.00833         COCKPIT COVER - W/ARCH TOWER SS W/S - JOCKEY RED         1         EA <td< td=""><td></td><td></td><td>CANVAS PACKAGE YELLOW</td><td></td><td></td></td<> |              |             | CANVAS PACKAGE YELLOW                              |      |        |
| 3                                                                                                                                                                                                                                                                                                                                                                                                                                                                                                                                                                                                                                                                                                                                                                                                                                                                                                                                                                                                                                                                                                                                                                                                                                                                                           | 1            | 10.00841    | WINDSCREEN - W/ARCH TOWER SS W/S - SUN YELLOW      | 1    | EA     |
| Not Pictured   59150002251   CANVAS - STORAGE BAG YELLOW   1                                                                                                                                                                                                                                                                                                                                                                                                                                                                                                                                                                                                                                                                                                                                                                                                                                                                                                                                                                                                                                                                                                                                                                                                                                | 2            | 10.00842    | SIDE CURTAIN - W/ARCH TOWER SS W/S - SUN YELLOW    | 1    | EA     |
| COCKPIT & BOW COVER BLACK           4         10.00252         TONNEAU COVER (BOW) - BLK         1         EA           5         10.00803         COCKPIT COVER - W/ARCH TOWER SS W/S - BLK         1         EA           COCKPIT & BOW COVER BLUE           4         10.01349         TONNEAU (BOW) COVER - MARINE BLUE-SUN264         1         EA           5         10.01362         COCKPIT COVER - W/TOWER SS W/S-MARINE BLUE SUN264         1         EA           COCKPIT & BOW COVER COPPER           4         10.00270         TONNEAU COVER (BOW) - COPPER         1         EA           COCKPIT COVER - W/ARCH TOWER SS W/S - COPPER         1         EA           COCKPIT & BOW COVER RED           4         10.00279         TONNEAU COVER (BOW) - JOCKEY RED         1         EA           5         10.00833         COCKPIT COVER - W/ARCH TOWER SS W/S - JOCKEY RED         1         EA           COCKPIT & BOW COVER YELLOW           4         10.00288         BOW COVER - YELLOW         1         EA                                                                                                                                                                                                                                                       | 3            | 10.00753    | AFT CURTAIN - W/ARCH TOWER F/S W/S - SUN YELLOW    | 1    | EA     |
| 4         10.00252         TONNEAU COVER (BOW) - BLK         1         EA           5         10.00803         COCKPIT COVER - W/ARCH TOWER SS W/S - BLK         1         EA           COCKPIT & BOW COVER BLUE           4         10.01349         TONNEAU (BOW) COVER - MARINE BLUE-SUN264         1         EA           COCKPIT COVER - W/TOWER SS W/S-MARINE BLUE SUN264         1         EA           COCKPIT & BOW COVER COPPER           4         10.00270         TONNEAU COVER (BOW) - COPPER         1         EA           COCKPIT COVER - W/ARCH TOWER SS W/S - COPPER         1         EA           COCKPIT & BOW COVER RED           4         10.00279         TONNEAU COVER (BOW) - JOCKEY RED         1         EA           5         10.00833         COCKPIT COVER - W/ARCH TOWER SS W/S - JOCKEY RED         1         EA           COCKPIT & BOW COVER YELLOW           4         10.00288         BOW COVER - YELLOW         1         EA                                                                                                                                                                                                                                                                                                                      | Not Pictured | 59150002251 | CANVAS - STORAGE BAG YELLOW                        | 1    | EA     |
| 5         10.00803         COCKPIT COVER - W/ARCH TOWER SS W/S - BLK         1         EA           COCKPIT & BOW COVER BLUE           4         10.01349         TONNEAU (BOW) COVER - MARINE BLUE-SUN264         1         EA           5         10.01362         COCKPIT COVER - W/TOWER SS W/S-MARINE BLUE SUN264         1         EA           COCKPIT & BOW COVER COPPER           4         10.00270         TONNEAU COVER (BOW) - COPPER         1         EA           COCKPIT COVER - W/ARCH TOWER SS W/S - COPPER         1         EA           COCKPIT & BOW COVER RED           4         10.00279         TONNEAU COVER (BOW) - JOCKEY RED         1         EA           5         10.00833         COCKPIT COVER - W/ARCH TOWER SS W/S - JOCKEY RED         1         EA           COCKPIT & BOW COVER YELLOW           4         10.00288         BOW COVER - YELLOW         1         EA                                                                                                                                                                                                                                                                                                                                                                               |              |             | COCKPIT & BOW COVER BLACK                          |      |        |
| COCKPIT & BOW COVER BLUE           4         10.01349         TONNEAU (BOW) COVER - MARINE BLUE-SUN264         1         EA           5         10.01362         COCKPIT COVER - W/TOWER SS W/S-MARINE BLUE SUN264         1         EA           COCKPIT & BOW COVER COPPER           4         10.00270         TONNEAU COVER (BOW) - COPPER         1         EA           5         10.00823         COCKPIT COVER - W/ARCH TOWER SS W/S - COPPER         1         EA           COCKPIT & BOW COVER RED           4         10.00279         TONNEAU COVER (BOW) - JOCKEY RED         1         EA           5         10.00833         COCKPIT COVER - W/ARCH TOWER SS W/S - JOCKEY RED         1         EA           COCKPIT & BOW COVER YELLOW           4         10.00288         BOW COVER - YELLOW         1         EA                                                                                                                                                                                                                                                                                                                                                                                                                                                        | 4            | 10.00252    | TONNEAU COVER (BOW) - BLK                          | 1    | EA     |
| 4         10.01349         TONNEAU (BOW) COVER - MARINE BLUE-SUN264         1         EA           5         10.01362         COCKPIT COVER - W/TOWER SS W/S-MARINE BLUE SUN264         1         EA           COCKPIT & BOW COVER COPPER           4         10.00270         TONNEAU COVER (BOW) - COPPER         1         EA           5         10.00823         COCKPIT COVER - W/ARCH TOWER SS W/S - COPPER         1         EA           COCKPIT & BOW COVER RED           4         10.00279         TONNEAU COVER (BOW) - JOCKEY RED         1         EA           5         10.00833         COCKPIT COVER - W/ARCH TOWER SS W/S - JOCKEY RED         1         EA           COCKPIT & BOW COVER YELLOW           4         10.00288         BOW COVER - YELLOW         1         EA                                                                                                                                                                                                                                                                                                                                                                                                                                                                                           | 5            | 10.00803    | COCKPIT COVER - W/ARCH TOWER SS W/S - BLK          | 1    | EA     |
| 5         10.01362         COCKPIT COVER - W/TOWER SS W/S-MARINE BLUE SUN264         1         EA           COCKPIT & BOW COVER COPPER           4         10.00270         TONNEAU COVER (BOW) - COPPER         1         EA           5         10.00823         COCKPIT COVER - W/ARCH TOWER SS W/S - COPPER         1         EA           COCKPIT & BOW COVER RED           4         10.00279         TONNEAU COVER (BOW) - JOCKEY RED         1         EA           5         10.00833         COCKPIT COVER - W/ARCH TOWER SS W/S - JOCKEY RED         1         EA           COCKPIT & BOW COVER YELLOW           4         10.00288         BOW COVER - YELLOW         1         EA                                                                                                                                                                                                                                                                                                                                                                                                                                                                                                                                                                                              |              |             | COCKPIT & BOW COVER BLUE                           |      |        |
| COCKPIT & BOW COVER COPPER           4         10.00270         TONNEAU COVER (BOW) - COPPER         1         EA           5         10.00823         COCKPIT COVER - W/ARCH TOWER SS W/S - COPPER         1         EA           COCKPIT & BOW COVER RED           4         10.00279         TONNEAU COVER (BOW) - JOCKEY RED         1         EA           5         10.00833         COCKPIT COVER - W/ARCH TOWER SS W/S - JOCKEY RED         1         EA           COCKPIT & BOW COVER YELLOW           4         10.00288         BOW COVER - YELLOW         1         EA                                                                                                                                                                                                                                                                                                                                                                                                                                                                                                                                                                                                                                                                                                          | 4            | 10.01349    | TONNEAU (BOW) COVER - MARINE BLUE-SUN264           | 1    | EA     |
| 4         10.00270         TONNEAU COVER (BOW) - COPPER         1         EA           5         10.00823         COCKPIT COVER - W/ARCH TOWER SS W/S - COPPER         1         EA           COCKPIT & BOW COVER RED           4         10.00279         TONNEAU COVER (BOW) - JOCKEY RED         1         EA           5         10.00833         COCKPIT COVER - W/ARCH TOWER SS W/S - JOCKEY RED         1         EA           COCKPIT & BOW COVER YELLOW           4         10.00288         BOW COVER - YELLOW         1         EA                                                                                                                                                                                                                                                                                                                                                                                                                                                                                                                                                                                                                                                                                                                                               | 5            | 10.01362    | COCKPIT COVER - W/TOWER SS W/S-MARINE BLUE SUN264  | 1    | EA     |
| 5         10.00823         COCKPIT COVER - W/ARCH TOWER SS W/S - COPPER         1         EA           COCKPIT & BOW COVER RED           4         10.00279         TONNEAU COVER (BOW) - JOCKEY RED         1         EA           5         10.00833         COCKPIT COVER - W/ARCH TOWER SS W/S - JOCKEY RED         1         EA           COCKPIT & BOW COVER YELLOW           4         10.00288         BOW COVER - YELLOW         1         EA                                                                                                                                                                                                                                                                                                                                                                                                                                                                                                                                                                                                                                                                                                                                                                                                                                      |              |             | COCKPIT & BOW COVER COPPER                         |      |        |
| COCKPIT & BOW COVER RED           4         10.00279         TONNEAU COVER (BOW) - JOCKEY RED         1         EA           5         10.00833         COCKPIT COVER - W/ARCH TOWER SS W/S - JOCKEY RED         1         EA           COCKPIT & BOW COVER YELLOW           4         10.00288         BOW COVER - YELLOW         1         EA                                                                                                                                                                                                                                                                                                                                                                                                                                                                                                                                                                                                                                                                                                                                                                                                                                                                                                                                             | 4            | 10.00270    | TONNEAU COVER (BOW) - COPPER                       | 1    | EA     |
| 4         10.00279         TONNEAU COVER (BOW) - JOCKEY RED         1         EA           5         10.00833         COCKPIT COVER - W/ARCH TOWER SS W/S - JOCKEY RED         1         EA           COCKPIT & BOW COVER YELLOW           4         10.00288         BOW COVER - YELLOW         1         EA                                                                                                                                                                                                                                                                                                                                                                                                                                                                                                                                                                                                                                                                                                                                                                                                                                                                                                                                                                               | 5            | 10.00823    | COCKPIT COVER - W/ARCH TOWER SS W/S - COPPER       | 1    | EA     |
| 5         10.00833         COCKPIT COVER - W/ARCH TOWER SS W/S - JOCKEY RED         1         EA           COCKPIT & BOW COVER YELLOW           4         10.00288         BOW COVER - YELLOW         1         EA                                                                                                                                                                                                                                                                                                                                                                                                                                                                                                                                                                                                                                                                                                                                                                                                                                                                                                                                                                                                                                                                          |              |             | COCKPIT & BOW COVER RED                            |      |        |
| COCKPIT & BOW COVER YELLOW           4         10.00288         BOW COVER - YELLOW         1         EA                                                                                                                                                                                                                                                                                                                                                                                                                                                                                                                                                                                                                                                                                                                                                                                                                                                                                                                                                                                                                                                                                                                                                                                     | 4            | 10.00279    | TONNEAU COVER (BOW) - JOCKEY RED                   | 1    | EA     |
| 4 10.00288 BOW COVER - YELLOW 1 EA                                                                                                                                                                                                                                                                                                                                                                                                                                                                                                                                                                                                                                                                                                                                                                                                                                                                                                                                                                                                                                                                                                                                                                                                                                                          | 5            | 10.00833    | COCKPIT COVER - W/ARCH TOWER SS W/S - JOCKEY RED   | 1    | EA     |
|                                                                                                                                                                                                                                                                                                                                                                                                                                                                                                                                                                                                                                                                                                                                                                                                                                                                                                                                                                                                                                                                                                                                                                                                                                                                                             |              |             | COCKPIT & BOW COVER YELLOW                         |      |        |
|                                                                                                                                                                                                                                                                                                                                                                                                                                                                                                                                                                                                                                                                                                                                                                                                                                                                                                                                                                                                                                                                                                                                                                                                                                                                                             | 4            | 10.00288    | BOW COVER - YELLOW                                 | 1    | EA     |
| 5 10.00843 COCKPIT COVER - W/ARCH TOWER SS W/S - SUN YELLOW 1 EA                                                                                                                                                                                                                                                                                                                                                                                                                                                                                                                                                                                                                                                                                                                                                                                                                                                                                                                                                                                                                                                                                                                                                                                                                            | 5            | 10.00843    | COCKPIT COVER - W/ARCH TOWER SS W/S - SUN YELLOW   | 1    | EA     |

### Sunesta 264 Xtreme Stainless Steel Windshield With Tower