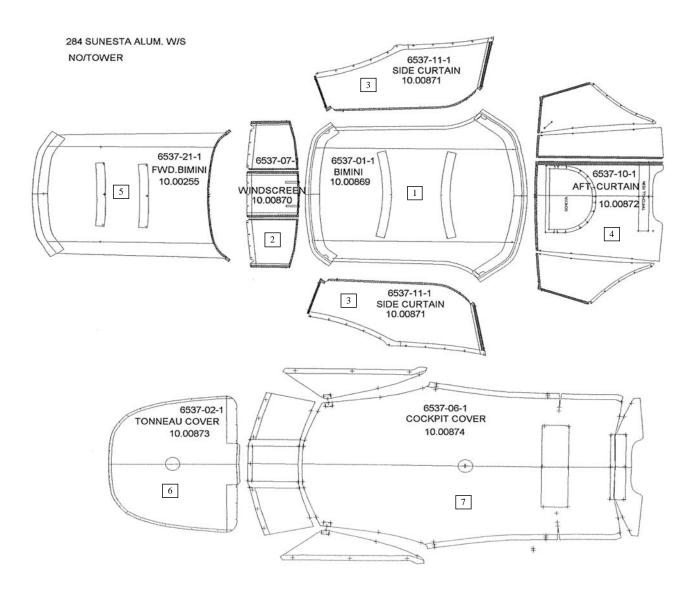

#### Sunesta 244 Aluminum Windshield

#### Sunesta 244 Aluminum Windshield

| Item No.      | Part Number | Description                                                        | Qty. | U.O.M. |
|---------------|-------------|--------------------------------------------------------------------|------|--------|
| <u> </u>      |             | WRAP AROUND WALK THRU WINDSHIELD W/BLACK CANVAS                    |      | •      |
| 1             | 10.00417    | BIMINI TOP - W/BOOT FULL SIZE WINDSHIELD - 237                     | 1    | EA     |
|               |             | WRAP AROUND WALK THRU WINDSHIELD W/BLUE CANVAS                     |      |        |
| 1             | 10.01368    | BIMINI TOP - ALUM W/S-MARINE BLUE SUN 244                          | 1    | EA     |
|               |             | WRAP AROUND WALK THRU WINDSHIELD W/COPPER CANVAS                   |      |        |
| 1             | 10.00426    | BIMINI TOP - W/BOOT FULL SIZE W/S - COPPER - 237                   | 1    | EA     |
|               |             | WRAP AROUND WALK THRU WINDSHIELD W/RED CANVAS                      |      |        |
| 1             | 10.00428    | BIMINI TOP - W/BOOT FULL SIZE W/S - JOCKEY RED - 2                 | 1    | EA     |
|               |             | WRAP AROUND WALK THRU WINDSHIELD W/YELLOW CANVAS                   |      |        |
| 1             | 10.00430    | BIMINI TOP - W/BOOT FULL SIZE W/S - SUN YELLOW - 2                 | 1    | EA     |
| -             |             | WINDSCREEN PACKAGE BLACK                                           |      |        |
| 2             | 10.00180    | WINDSCREEN - BLK - 217/237                                         | 1    | EA     |
| 3             | 10.00182    | SIDE CURTAIN - FULL W/S - BLK - 217/237                            | 1    | EA     |
| 4             | 10.00407    | AFT CURTAIN - FULL W/S - BLK - 237                                 | 1    | EA     |
| Not Pictured  | 59150008251 | CANVAS - STORAGE BAG BLACK                                         | 1    | EA     |
| 110t Fictured | 37130000231 | WINDSCREEN PACKAGE BLUE                                            |      | L/ 1   |
| 2             | 10.01369    | WINDSCREEN - ALUM W/S-MARINE BLUE SUN 244/224                      | 1    | EA     |
| 3             | 10.01370    | SIDE CURTAINS - ALUM W/S-MARINE BLUE SUN 244/224                   | 1    | ST     |
| 4             | 10.01370    | AFT CURTAIN - ALUM W/S-MARINE BLUE SUN 244                         | 1    | EA     |
| Not Pictured  | 10.01371    | STORAGE BAG - MARINE BLUE                                          | 1    | EA     |
| Not Fictured  | 10.01369    | WINDSCREEN PACKAGE COPPER                                          | 1    | LA     |
| 2             | 10.00200    | WINDSCREEN FACKAGE COFFER WINDSCREEN - FULL W/S - COPPER - 217/237 | 1    | EA     |
|               |             |                                                                    |      |        |
| 3             | 10.00202    | SIDE CURTAIN - FULL W/S - COPPER - 217/237                         | 1    | EA     |
| 4             | 10.00554    | AFT CURTAIN - FULL W/S - COPPER - 237                              | 1    | EA     |
| Not Pictured  | 10.00226    | CANVAS - STORAGE BAG - COPPER                                      | 1    | EA     |
| 2             | 10.00200    | WINDSCREEN PACKAGE RED                                             |      | Ε.     |
| 2             | 10.00209    | WINDSCREEN - FULL W/S - JOCKEY RED - 217/237                       | 1    | EA     |
| 3             | 10.00211    | SIDE CURTAIN - FULL W/S - JOCKEY RED - 217/237                     | 1    | ST     |
| 4             | 10.00642    | AFT CURTAIN - FULL W/S - JOCKEY RED - 237                          | 1    | EA     |
| Not Pictured  | 59150003251 | CANVAS - STORAGE BAG RED                                           | 1    | EA     |
| 2             | 10.00010    | WINDSCREEN PACKAGE YELLOW                                          |      | Ε.     |
| 2             | 10.00218    | WINDSCREEN - FULL W/S - SUN YELLOW - 217/237                       | 1    | EA     |
| 3             | 10.00220    | SIDE CURTAIN - FULL W/S - SUN YELLOW                               | 1    | EA     |
| 4             | 10.00643    | AFT CURTAIN - FULL W/S - SUN YELLOW - 237                          | 1    | EA     |
| Not Pictured  | 59150002251 | CANVAS - STORAGE BAG YELLOW                                        | 1    | EA     |
|               |             | COCKPIT & BOW COVER BLACK W/FS W/SHIELD                            |      |        |
| 5             | 10.00412    | TONNEAU COVER (BOW) - BLK - 237                                    | 1    | EA     |
| 6             | 10.00408    | COCKPIT COVER - FULL SIZE W/S - BLK - 237                          | 1    | EA     |
|               |             | COCKPIT & BOW COVER BLUE W/FS W/SHIELD                             |      |        |
| 5             | 10.01372    | TONNEAU (BOW) COVER - MARINE BLUE SUN 244                          | 1    | EA     |
| 6             | 10.01373    | COCKPIT COVER - ALUM W/S-MARINE BLUE SUN 244                       | 1    | EA     |
|               |             | COCKPIT & BOW COVER COPPER W/FS W/SHIELD                           |      |        |
| 5             | 10.00559    | TONNEAU COVER (BOW) - COPPER - 237                                 | 1    | EA     |
| 6             | 10.00555    | COCKPIT COVER - FULL SIZE W/S - COPPER - 237                       | 1    | EA     |
|               |             | COCKPIT & BOW COVER RED W/FS W/SHIELD                              |      |        |
| 5             | 10.00650    | TONNEAU COVER (BOW) - JOCKEY RED - 237                             | 1    | EA     |
| 6             | 10.00644    | COCKPIT COVER - FULL SIZE W/S - JOCKEY RED - 237                   | 1    | EA     |
|               |             | COCKPIT & BOW COVER YELLOW W/FS W/SHIELD                           |      |        |
| 5             | 10.00651    | TONNEAU COVER (BOW) - SUN YELLOW - 237                             | 1    | EA     |
| 6             | 10.00645    | COCKPIT COVER - FULL SIZE W/S - SUN YELLOW - 237                   | 1    | EA     |
| 1             |             | MOORING COVER                                                      |      |        |
| Not Pictured  | 18.00087    | MOORING COVER - HIGH W/S NO TOWER BLK-SUN244                       | 1    | EA     |