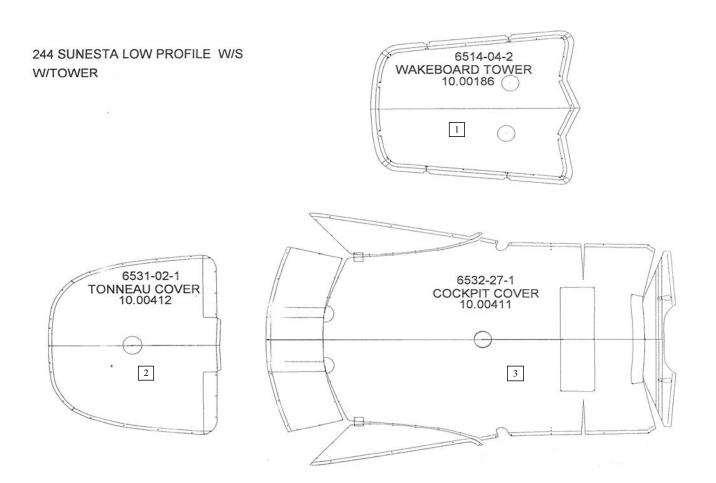

#### Sunesta 224 Standard Windshield With Tower

#### Sunesta 224 Standard Windshield With Tower

| Item No.     | Part Number | Description                                        | Qty. | U.O.M. |
|--------------|-------------|----------------------------------------------------|------|--------|
|              |             | WAKEBOARD TOWER AND 2 HOLDERS W/BLACK BIMINI       |      |        |
| 1            | 10.00186    | WAKEBOARD TOWER TOP - BLACK - 224/244              | 1    | EA     |
| 2            | 10.00230    | CURTAIN - STORAGE CLOSE OUT CURTAIN - BLK - 217/23 | 1    | EA     |
|              |             | WAKEBOARD TOWER AND 2 HOLDERS W/BLUE BIMINI        |      |        |
| 1            | 10.01375    | TOWER TOP - MARINE BLUE-SUN 244/224                | 1    | EA     |
| 2            | 10.01381    | CURTAIN - ACCESS FLAP-MARINE BLUE SUN 224          | 1    | EA     |
|              |             | WAKEBOARD TOWER AND 2 HOLDERS W/COPPER BIMINI      |      |        |
| 1            | 10.00206    | WAKEBOARD TOWER TOP - COPPER - 224/244             | 1    | EA     |
| 2            | 10.00232    | CURTAIN - STORAGE CLOSE OUT CURTAIN - COPPER - 217 | 1    | EA     |
|              |             | WAKEBOARD TOWER AND 2 HOLDERS W/RED BIMINI         |      |        |
| 1            | 10.00215    | WAKEBOARD TOWER TOP - JOCKEY RED - 224/244         | 1    | EA     |
| 2            | 10.00233    | CURTAIN - STORAGE CLOSE OUT CURTAIN - JOCKEY RED - | 1    | EA     |
|              |             | WAKEBOARD TOWER AND 2 HOLDERS W/YELLOW BIMINI      |      |        |
| 1            | 10.00224    | WAKEBOARD TOWER TOP - SUN YELLOW - 224/244         | 1    | EA     |
| 2            | 10.00234    | CURTAIN - STORAGE CLOSE OUT CURTAIN - SUN YELLOW   | 1    | EA     |
|              |             | COCKPIT AND BOW COVER BLACK WITH TOWER             |      |        |
| 3            | 10.00184    | 217/237 BOW COVER - BLACK                          | 1    | EA     |
| 4            | 10.00185    | 217/237 COCKPIT COVER W/WAKEBOARD TOWER - BLK      | 1    | EA     |
|              |             | COCKPIT AND BOW COVER BLUE WITH TOWER              |      |        |
| 3            | 10.01383    | TONNEAU (BOW) COVER - MARINE BLUE SUN 224          | 1    | EA     |
| 4            | 10.01388    | COCKPIT COVER- W/TOWER L/P W/S-MARINE BLUE SUN 224 | 1    | EA     |
|              |             | COCKPIT AND BOW COVER COPPER WITH TOWER            |      |        |
| 3            | 10.00204    | 217/237 BOW COVER - TERRACOTTA (ORANGE)            | 1    | EA     |
| 4            | 10.00205    | 217/237 COCKPIT COVER W/WAKEBOARD TOWER - ORANGE   | 1    | EA     |
|              |             | COCKPIT AND BOW COVER RED WITH TOWER               |      |        |
| 3            | 10.00213    | 217/237 BOW COVER - JOCKEY RED                     | 1    | EA     |
| 4            | 10.00214    | 217/237 COCKPIT COVER W/WAKEBOARD TOWER - RED      | 1    | EA     |
|              |             | COCKPIT AND BOW COVER YELLOW WITH TOWER            |      |        |
| 3            | 10.00222    | 217/237 BOW COVER - SUN YELLOW                     | 1    | EA     |
| 4            | 10.00223    | 217/237 COCKPIT COVER W/WAKEBOARD TOWER - YELLOW   | 1    | EA     |
|              |             | SHIPPING COVER                                     |      |        |
| Not Pictured | 18.00056    | SHIPPING COVER - W/WAKEBOARD TOWER - 224           | 1    | EA     |
|              |             | MOORING COVER                                      |      |        |
| Not Pictured | 18.00084    | MOORING COVER - L/P W/S W/TOWER BLK-SUN224/X224    | 1    | EA     |