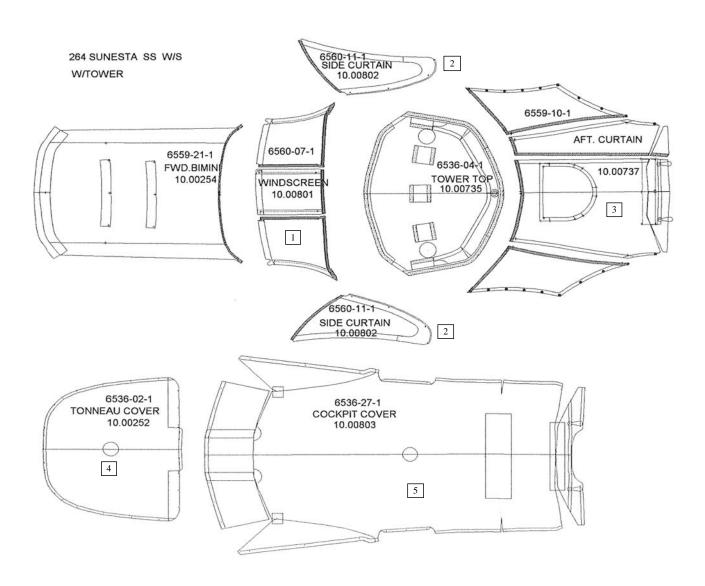

#### Sunesta 264 Standard Windshield With Tower

| Item No.      | Part Number | Description                                                      | Qty. | U.O.M.   |
|---------------|-------------|------------------------------------------------------------------|------|----------|
|               |             | CUSTOM ARCH TOWER (W/BLACK AFT BIMINI)                           |      |          |
| 1             | 10.00735    | AFT BIMINI TOP - W/ARCH - BLK                                    | 1    | EA       |
|               |             | CUSTOM ARCH TOWER (W/BLUE AFT BIMINI)                            |      |          |
| 1             | 10.01352    | TOWER TOP - MARINE BLUE-SUN264                                   | 1    | EA       |
|               |             | CUSTOM ARCH TOWER (W/COPPER AFT BIMINI)                          |      |          |
| 1             | 10.00743    | AFT BIMINI TOP - W/ARCH - COPPER                                 | 1    | EA       |
|               |             | CUSTOM ARCH TOWER (W/RED AFT BIMINI)                             |      |          |
| 1             | 10.00747    | AFT BIMINI TOP - W/ARCH - JOCKEY RED                             | 1    | EA       |
|               |             | CUSTOM ARCH TOWER (W/YELLOW AFT BIMINI)                          |      |          |
| 1             | 10.00751    | AFT BIMINI TOP - W/ARCH - SUN YELLOW                             | 1    | EA       |
|               |             | CANVAS PACKAGE BLACK W/ARCH TOWER                                |      |          |
| 2             | 10.00736    | WINDSCREEN - W/ARCH TOWER - BLK                                  | 1    | EA       |
| 3             | 10.00738    | SIDE CURTAIN - W/ARCH TOWER ALUMINUM W/S - BLK                   | 1    | EA       |
| 4             | 10.00737    | AFT CURTAIN - W/ARCH - BLK                                       | 1    | EA       |
| Not Pictured  | 59150008251 | CANVAS - STORAGE BAG BLACK                                       | 1    | EA       |
|               |             | CANVAS PACKAGE BLUE W/ARCH TOWER                                 |      |          |
| 2             | 10.01354    | WINDSCREEN - W/TOWER ALUM W/S-MARINE BLUE-SUN264                 | 1    | EA       |
| 3             | 10.01355    | SIDE CURTAINS- W/TOWER ALUM W/S-MARINE BLUE-SUN264               | 1    | ST       |
| 4             | 10.01356    | AFT CURTAIN - W/TOWER ALUM&SS-MARINE BLUE SUN264                 | 1    | EA       |
| Not Pictured  | 10.01389    | STORAGE BAG - MARINE BLUE                                        | 1    | EA       |
|               |             | CANVAS PACKAGE COPPER W/ARCH TOWER                               |      |          |
| 2             | 10.00744    | WINDSCREEN - W/ARCH TOWER - COPPER                               | 1    | EA       |
| 3             | 10.00746    | SIDE CURTAIN - W/ARCH - COPPER                                   | 1    | EA       |
| 4             | 10.00745    | AFT CURTAIN - W/ARCH - COPPER                                    | 1    | EA       |
| Not Pictured  | 10.00226    | CANVAS - STORAGE BAG - COPPER                                    | 1    | EA       |
|               |             | CANVAS PACKAGE RED W/ARCH TOWER                                  |      |          |
| 2             | 10.00748    | WINDSCREEN - W/ARCH TOWER - JOCKEY RED                           | 1    | EA       |
| 3             | 10.00750    | SIDE CURTAIN - W/ARCH - JOCKEY RED                               | 1    | EA       |
| 4             | 10.00749    | AFT CURTAIN - W/ARCH - JOCKEY RED                                | 1    | EA       |
| Not Pictured  | 59150003251 | CANVAS - STORAGE BAG RED                                         | 1    | EA       |
| 110t Fictured | 37130003231 | CANVAS PACKAGE YELLOW W/ARCH TOWER                               |      | E/1      |
| 2             | 10.00752    | WINDSCREEN - W/ARCH TOWER - SUN YELLOW                           | 1    | EA       |
| 3             | 10.00754    | SIDE CURTAIN - W/ARCH - SUN YELLOW                               | 1    | EA       |
| 4             | 10.00753    | AFT CURTAIN - W/ARCH - SUN YELLOW                                | 1    | EA       |
| Not Pictured  | 59150002251 | CANVAS - STORAGE BAG YELLOW                                      | 1    | EA       |
| Not Fictured  | 39130002231 | FORWARD BOW BIMINI TOP & LOGO BOOT BLACK W/ARCH                  | 1    | EA       |
| 5             | 10.00254    | FWD BIMINI TOP - W/ARCH TOWER - BLK                              | 1    | EA       |
| 3             | 10.00234    | FORWARD BOW BIMINI TOP & LOGO BOOT BLUE W/ARCH                   |      | Lit      |
| 5             | 10.01357    | FWD CAMPER - W/TOWER ALUM&SS-MARINE BLUE SUN264                  | 1    | EA       |
| 3             | 10.01337    | FORWARD BOW BIMINI TOP & LOGO BOOT COPPER W/ARCH                 |      | LA       |
| 5             | 10.00272    |                                                                  | 1    | EA       |
| 5             | 10.00272    | FWD BIMINI TOP - W/ARCH TOWER - COPPER                           | 1    | EA       |
|               | 10.00201    | FORWARD BOW BIMINI TOP & LOGO BOOT RED W/ARCH                    |      | E.4      |
| 5             | 10.00281    | FWD BIMINI TOP - W/ARCH TOWER - JOCKEY RED                       | 1    | EA       |
| ~             | 10.00290    | FORWARD BOW BIMINI TOP & LOGO BOOT YELLOW W/ARCH                 |      | E.4      |
| 5             | 10.00290    | FWD BIMINI TOP - W/ ARCH TOWER - SUN YELLOW                      | 1    | EA       |
|               | 10.00252    | COCKPIT & BOW COVER BLACK W/ARCH TOWER  TONNEAU COVER (ROW), RLV | 1    | T7 A     |
| 6             | 10.00252    | TONNEAU COVER (BOW) - BLK                                        | 1    | EA       |
| 7             | 10.00253    | COCKPIT COVER - W/ARCH TOWER ALUMINUM W/S - BLK                  | 1    | EA       |
|               | 10.01240    | COCKPIT & BOW COVER BLUE W/ARCH TOWER                            |      | <b>.</b> |
| 6             | 10.01349    | TONNEAU (BOW) COVER - MARINE BLUE-SUN264                         | 1    | EA       |
| 7             | 10.01353    | COCKPIT COVER- W/TOWER ALUM W/S-MARINE BLUE-SUN264               | 1    | EA       |
|               |             | COCKPIT & BOW COVER COPPER W/ARCH TOWER                          |      |          |
| 6             | 10.00270    | TONNEAU COVER (BOW) - COPPER                                     | 1    | EA       |
| 7             | 10.00271    | COCKPIT COVER - W/ARCH TOWER ALUM W/S - COPPER                   | 1    | EA       |
|               |             | COCKPIT & BOW COVER RED W/ARCH TOWER                             |      |          |
| 6             | 10.00279    | TONNEAU COVER (BOW) - JOCKEY RED                                 | 1    | EA       |
| 7             | 10.00280    | COCKPIT COVER - W/ARCH TOWER ALUM W/S - JOCKEY RED               | 1    | EA       |
|               |             | COCKPIT & BOW COVER YELLOW W/ARCH TOWER                          |      |          |
| 6             | 10.00288    | BOW COVER - YELLOW                                               | 1    | EA       |
| 7             | 10.00289    | COCKPIT COVER - W/ARCH TOWER ALUM W/S - SUN YELLOW               | 1    | EA       |
|               |             | SHIPPING COVERS                                                  |      |          |
| Not Pictured  | 18.00058    | SHIPPING COVER - 264 ARCH COVER (FIXED ARCH)                     | 1    | EA       |
| Not Pictured  | 18.00069    | SHIPPING COVER - 264 FOLDING ARCH COVER UNIVERSAL                | 1    | EA       |
|               |             | MOORING COVER                                                    |      |          |
| Not Pictured  | 18.00096    | MOORING COVER - HIGH W/S W/ARCH BLK-SUN264                       | 1    | EA       |
|               |             | <del>-</del>                                                     |      |          |