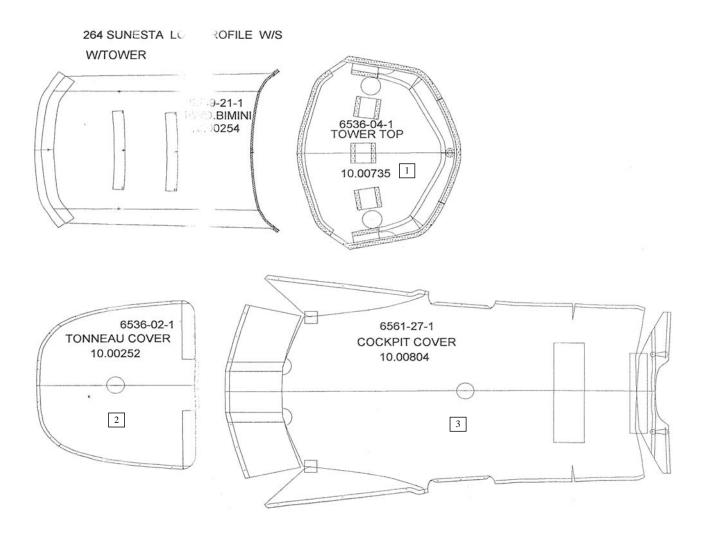

#### Sunesta 264 Standard Windshield With Tower

#### Sunesta 264 Standard Windshield With Tower

| Item No.      | Part Number | Description                                                      | Qty. | U.O.M.   |
|---------------|-------------|------------------------------------------------------------------|------|----------|
|               |             | CUSTOM ARCH TOWER (W/BLACK AFT BIMINI)                           |      |          |
| 1             | 10.00735    | AFT BIMINI TOP - W/ARCH - BLK                                    | 1    | EA       |
|               |             | CUSTOM ARCH TOWER (W/BLUE AFT BIMINI)                            |      |          |
| 1             | 10.01352    | TOWER TOP - MARINE BLUE-SUN264                                   | 1    | EA       |
|               |             | CUSTOM ARCH TOWER (W/COPPER AFT BIMINI)                          |      |          |
| 1             | 10.00743    | AFT BIMINI TOP - W/ARCH - COPPER                                 | 1    | EA       |
|               |             | CUSTOM ARCH TOWER (W/RED AFT BIMINI)                             |      |          |
| 1             | 10.00747    | AFT BIMINI TOP - W/ARCH - JOCKEY RED                             | 1    | EA       |
|               |             | CUSTOM ARCH TOWER (W/YELLOW AFT BIMINI)                          |      |          |
| 1             | 10.00751    | AFT BIMINI TOP - W/ARCH - SUN YELLOW                             | 1    | EA       |
|               |             | CANVAS PACKAGE BLACK W/ARCH TOWER                                |      |          |
| 2             | 10.00736    | WINDSCREEN - W/ARCH TOWER - BLK                                  | 1    | EA       |
| 3             | 10.00738    | SIDE CURTAIN - W/ARCH TOWER ALUMINUM W/S - BLK                   | 1    | EA       |
| 4             | 10.00737    | AFT CURTAIN - W/ARCH - BLK                                       | 1    | EA       |
| Not Pictured  | 59150008251 | CANVAS - STORAGE BAG BLACK                                       | 1    | EA       |
|               |             | CANVAS PACKAGE BLUE W/ARCH TOWER                                 |      |          |
| 2             | 10.01354    | WINDSCREEN - W/TOWER ALUM W/S-MARINE BLUE-SUN264                 | 1    | EA       |
| 3             | 10.01355    | SIDE CURTAINS- W/TOWER ALUM W/S-MARINE BLUE-SUN264               | 1    | ST       |
| 4             | 10.01356    | AFT CURTAIN - W/TOWER ALUM&SS-MARINE BLUE SUN264                 | 1    | EA       |
| Not Pictured  | 10.01389    | STORAGE BAG - MARINE BLUE                                        | 1    | EA       |
|               |             | CANVAS PACKAGE COPPER W/ARCH TOWER                               |      |          |
| 2             | 10.00744    | WINDSCREEN - W/ARCH TOWER - COPPER                               | 1    | EA       |
| 3             | 10.00746    | SIDE CURTAIN - W/ARCH - COPPER                                   | 1    | EA       |
| 4             | 10.00745    | AFT CURTAIN - W/ARCH - COPPER                                    | 1    | EA       |
| Not Pictured  | 10.00226    | CANVAS - STORAGE BAG - COPPER                                    | 1    | EA       |
|               |             | CANVAS PACKAGE RED W/ARCH TOWER                                  |      |          |
| 2             | 10.00748    | WINDSCREEN - W/ARCH TOWER - JOCKEY RED                           | 1    | EA       |
| 3             | 10.00750    | SIDE CURTAIN - W/ARCH - JOCKEY RED                               | 1    | EA       |
| 4             | 10.00749    | AFT CURTAIN - W/ARCH - JOCKEY RED                                | 1    | EA       |
| Not Pictured  | 59150003251 | CANVAS - STORAGE BAG RED                                         | 1    | EA       |
| 110t Fictured | 37130003231 | CANVAS PACKAGE YELLOW W/ARCH TOWER                               |      | E/1      |
| 2             | 10.00752    | WINDSCREEN - W/ARCH TOWER - SUN YELLOW                           | 1    | EA       |
| 3             | 10.00754    | SIDE CURTAIN - W/ARCH - SUN YELLOW                               | 1    | EA       |
| 4             | 10.00753    | AFT CURTAIN - W/ARCH - SUN YELLOW                                | 1    | EA       |
| Not Pictured  | 59150002251 | CANVAS - STORAGE BAG YELLOW                                      | 1    | EA       |
| Not Fictured  | 39130002231 | FORWARD BOW BIMINI TOP & LOGO BOOT BLACK W/ARCH                  | 1    | EA       |
| 5             | 10.00254    | FWD BIMINI TOP - W/ARCH TOWER - BLK                              | 1    | EA       |
| 3             | 10.00234    | FORWARD BOW BIMINI TOP & LOGO BOOT BLUE W/ARCH                   |      | Lit      |
| 5             | 10.01357    | FWD CAMPER - W/TOWER ALUM&SS-MARINE BLUE SUN264                  | 1    | EA       |
| 3             | 10.01337    | FORWARD BOW BIMINI TOP & LOGO BOOT COPPER W/ARCH                 |      | LA       |
| 5             | 10.00272    |                                                                  | 1    | EA       |
| 5             | 10.00272    | FWD BIMINI TOP - W/ARCH TOWER - COPPER                           | 1    | EA       |
|               | 10.00201    | FORWARD BOW BIMINI TOP & LOGO BOOT RED W/ARCH                    |      | E.4      |
| 5             | 10.00281    | FWD BIMINI TOP - W/ARCH TOWER - JOCKEY RED                       | 1    | EA       |
| ~             | 10.00290    | FORWARD BOW BIMINI TOP & LOGO BOOT YELLOW W/ARCH                 |      | E.4      |
| 5             | 10.00290    | FWD BIMINI TOP - W/ ARCH TOWER - SUN YELLOW                      | 1    | EA       |
|               | 10.00252    | COCKPIT & BOW COVER BLACK W/ARCH TOWER  TONNEAU COVER (ROW), RLV | 1    | T7 A     |
| 6             | 10.00252    | TONNEAU COVER (BOW) - BLK                                        | 1    | EA       |
| 7             | 10.00253    | COCKPIT COVER - W/ARCH TOWER ALUMINUM W/S - BLK                  | 1    | EA       |
|               | 10.01240    | COCKPIT & BOW COVER BLUE W/ARCH TOWER                            |      | <b>.</b> |
| 6             | 10.01349    | TONNEAU (BOW) COVER - MARINE BLUE-SUN264                         | 1    | EA       |
| 7             | 10.01353    | COCKPIT COVER- W/TOWER ALUM W/S-MARINE BLUE-SUN264               | 1    | EA       |
|               |             | COCKPIT & BOW COVER COPPER W/ARCH TOWER                          |      |          |
| 6             | 10.00270    | TONNEAU COVER (BOW) - COPPER                                     | 1    | EA       |
| 7             | 10.00271    | COCKPIT COVER - W/ARCH TOWER ALUM W/S - COPPER                   | 1    | EA       |
|               |             | COCKPIT & BOW COVER RED W/ARCH TOWER                             |      |          |
| 6             | 10.00279    | TONNEAU COVER (BOW) - JOCKEY RED                                 | 1    | EA       |
| 7             | 10.00280    | COCKPIT COVER - W/ARCH TOWER ALUM W/S - JOCKEY RED               | 1    | EA       |
|               |             | COCKPIT & BOW COVER YELLOW W/ARCH TOWER                          |      |          |
| 6             | 10.00288    | BOW COVER - YELLOW                                               | 1    | EA       |
| 7             | 10.00289    | COCKPIT COVER - W/ARCH TOWER ALUM W/S - SUN YELLOW               | 1    | EA       |
|               |             | SHIPPING COVERS                                                  |      |          |
| Not Pictured  | 18.00058    | SHIPPING COVER - 264 ARCH COVER (FIXED ARCH)                     | 1    | EA       |
| Not Pictured  | 18.00069    | SHIPPING COVER - 264 FOLDING ARCH COVER UNIVERSAL                | 1    | EA       |
|               |             | MOORING COVER                                                    |      |          |
| Not Pictured  | 18.00096    | MOORING COVER - HIGH W/S W/ARCH BLK-SUN264                       | 1    | EA       |
|               |             | <del>-</del>                                                     |      |          |