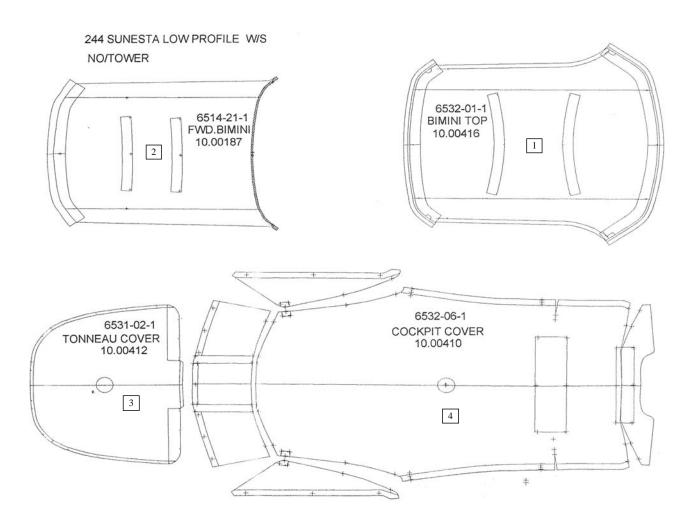

### 224 SUNESTA LOW PROFILE W/S NO/TOWER

#### Sunesta 224 Standard Windshield

| Item No.     | Part Number | Description                                        | Qty. | U.O.M. |
|--------------|-------------|----------------------------------------------------|------|--------|
|              |             | STANDARD BLACK CANVAS                              |      |        |
| 1            | 10.00179    | BIMINI TOP - BIMINI TOP W/BOOT - BLK               | 1    | EA     |
| 2            | 10.00230    | CURTAIN - STORAGE CLOSE OUT CURTAIN - BLK - 217/23 | 1    | EA     |
|              |             | STANDARD BLUE CANVAS                               |      |        |
| 1            | 10.01386    | BIMINI TOP - L/P W/S-MARINE BLUE SUN 224           | 1    | EA     |
| 2            | 10.01381    | CURTAIN - ACCESS FLAP-MARINE BLUE SUN 224          | 1    | EA     |
|              |             | STANDARD COPPER CANVAS                             |      |        |
| 1            | 10.00199    | BIMINI TOP - W/BOOT - COPPER                       | 1    | EA     |
| 2            | 10.00232    | CURTAIN - STORAGE CLOSE OUT CURTAIN - COPPER - 217 | 1    | EA     |
|              |             | STANDARD RED CANVAS                                |      |        |
| 1            | 10.00208    | BIMINI TOP - W/BOOT - JOCKEY RED - 217/237         | 1    | EA     |
| 2            | 10.00233    | CURTAIN - STORAGE CLOSE OUT CURTAIN - JOCKEY RED - | 1    | EA     |
|              |             | STANDARD YELLOW CANVAS                             |      |        |
| 1            | 10.00217    | BIMINI TOP - W/BOOT - SUN YELLOW - 217/237         | 1    | EA     |
| 2            | 10.00234    | CURTAIN - STORAGE CLOSE OUT CURTAIN - SUN YELLOW   | 1    | EA     |
|              |             | FORWARD BOW BIMINI TOP BLACK                       |      |        |
| 3            | 10.00187    | 217/237 BIMINI TOP - FWD BOW W/BOOT - BLACK        | 1    | EA     |
|              |             | FORWARD BOW BIMINI TOP BLUE                        |      |        |
| 3            | 10.01374    | FWD CAMPER- ALUM & L/P W/S-MARINE BLUE SUN 244/224 | 1    | EA     |
|              |             | FORWARD BOW BIMINI TOP COPPER                      |      |        |
| 3            | 10.00207    | BIMINI TOP - FWD BOW W/BOOT - TERRACOTTA - 217/237 | 1    | EA     |
|              |             | FORWARD BOW BIMINI TOP RED                         |      |        |
| 3            | 10.00216    | 217/237 BIMINI TOP - FWD BOW W/BOOT - JOCKEY RED   | 1    | EA     |
|              |             | FORWARD BOW BIMINI TOP YELLOW                      |      |        |
| 3            | 10.00225    | 217/237 BIMINI TOP - FWD BOW W/BOOT - SUN YELLOWCA | 1    | EA     |
|              |             | COCKPIT & BOW COVER BLACK                          |      |        |
| 4            | 10.00184    | 217/237 BOW COVER - BLACK                          | 1    | EA     |
| 5            | 10.00183    | 217/237 COCKPIT COVER - BLACK                      | 1    | EA     |
|              |             | COCKPIT & BOW COVER BLUE                           |      |        |
| 4            | 10.01383    | TONNEAU (BOW) COVER - MARINE BLUE SUN 224          | 1    | EA     |
| 5            | 10.01387    | FWD CAMPER - L/P W/S-MARINE BLUE SUN 224           | 1    | EA     |
|              |             | COCKPIT & BOW COVER COPPER                         |      |        |
| 4            | 10.00204    | 217/237 BOW COVER - TERRACOTTA (ORANGE)            | 1    | EA     |
| 5            | 10.00203    | 217/237 COCKPIT COVER - TERRACOTTA (ORANGE)        | 1    | EA     |
|              |             | COCKPIT & BOW COVER RED                            |      |        |
| 4            | 10.00213    | 217/237 BOW COVER - JOCKEY RED                     | 1    | EA     |
| 5            | 10.00212    | 217/237 COCKPIT COVER - JOCKEY RED                 | 1    | EA     |
|              |             | COCKPIT & BOW COVER YELLOW                         |      |        |
| 4            | 10.00222    | 217/237 BOW COVER - SUN YELLOW                     | 1    | EA     |
| 5            | 10.00221    | 217/237 COCKPIT COVER - SUN YELLOW                 | 1    | EA     |
|              |             | SHIPPING COVER                                     |      |        |
| Not Pictured | 18.00057    | SHIPPING COVER - 224                               | 1    | EA     |
|              |             | MOORING COVER                                      |      |        |
| Not Pictured | 18.00082    | MOORING COVER - L/P W/S NO TOWER BLK-SUN224        | 1    | EA     |