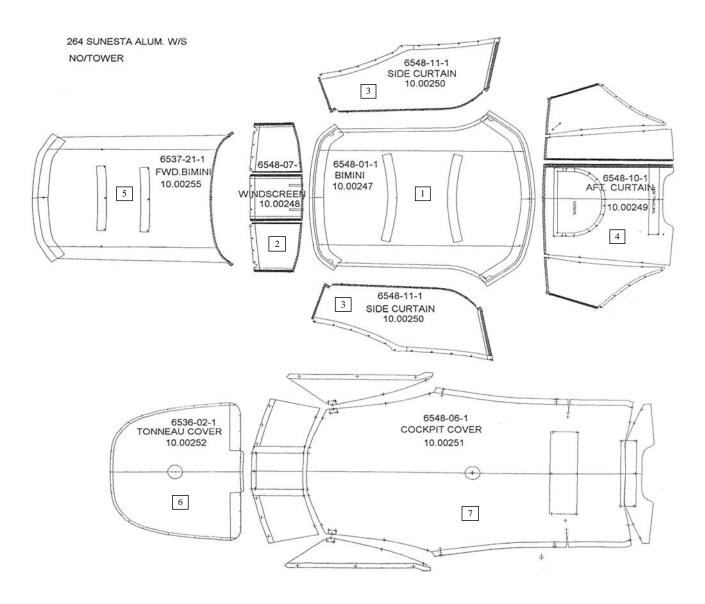

46    | CKPT CVR - W/TOWER FULL W/S - JOCKEY RED - 237   | 1    | EA     |
|              |             | COCKPIT & BOW COVER YELLOW W/FS W/SHIELD         |      |        |
| 2            | 10.00651    | TONNEAU COVER (BOW) - SUN YELLOW - 237           | 1    | EA     |
| 3            | 10.00647    | CKPT CVR - W/TOWER FULL W/S - SUN YELLOW - 237   | 1    | EA     |
|              |             | SHIPPING COVER                                   |      |        |
| Not Pictured | 10.00413    | SHIPPING COVER - W/WAKEBOARD TOWER - 237         | 1    | EA     |
|              |             | MOORING COVER                                    |      |        |
| Not Pictured | 18.00089    | MOORING COVER - HIGH W/S W/TOWER BLK-SUN244/X244 | 1    | EA     |

#### Sunesta 264 Standard Windshield



#### Sunesta 264 Standard Windshield

| Item No.      | Part Number  | Description                                       | Qty. | U.O.M.   |
|---------------|--------------|---------------------------------------------------|------|----------|
| Item No.      | 1 art Number | STANDARD BLACK CANVAS                             | Qty. | 0.0.141. |
| 1             | 10.00247     | BIMINI TOP W/BOOT - BLK                           | 1    | TΑ       |
| 1             | 10.00247     |                                                   | 1    | EA       |
| 2             | 10.00248     | WINDSCREEN - BLK STANDARD BLUE CANVAS             | 1    | EA       |
| 1             | 10.01245     |                                                   |      | ΕA       |
| 1             | 10.01345     | BIMINI