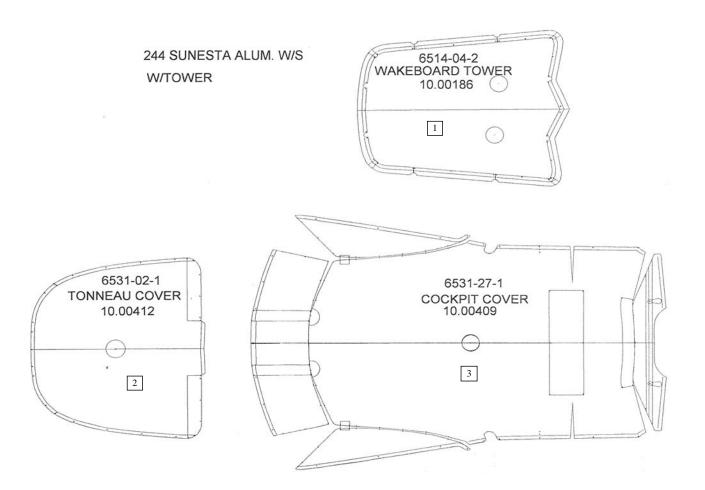

#### **Sunesta 244 Standard Windshield With Tower**

#### Sunesta 244 Standard Windshield With Tower

| Item No.     | Part Number | Description                                        | Qty. | U.O.M. |
|--------------|-------------|----------------------------------------------------|------|--------|
|              |             | WAKEBOARD TOWER AND 2 HOLDERS W/BLACK BIMINI TOP   |      |        |
| 1            | 10.00186    | WAKEBOARD TOWER TOP - BLACK - 224/244              | 1    | EA     |
|              |             | WAKEBOARD TOWER AND 2 HOLDERS W/BLUE BIMINI TOP    |      |        |
| 1            | 10.01375    | TOWER TOP - MARINE BLUE-SUN 244/224                | 1    | EA     |
|              |             | WAKEBOARD TOWER AND 2 HOLDERS W/COPPER BIMINI TOP  |      |        |
| 1            | 10.00206    | WAKEBOARD TOWER TOP - COPPER - 224/244             | 1    | EA     |
|              |             | WAKEBOARD TOWER AND 2 HOLDERS W/RED BIMINI TOP     |      |        |
| 1            | 10.00215    | WAKEBOARD TOWER TOP - JOCKEY RED - 224/244         | 1    | EA     |
|              |             | WAKEBOARD TOWER AND 2 HOLDERS W/YELLOW BIMINI TOP  |      |        |
| 1            | 10.00224    | WAKEBOARD TOWER TOP - SUN YELLOW - 224/244         | 1    | EA     |
|              |             | COCKPIT & BOW COVER BLACK W/TOWER                  |      |        |
| 2            | 10.00412    | TONNEAU COVER (BOW) - BLK - 237                    | 1    | EA     |
| 3            | 10.00411    | COCKPIT COVER - W/TOWER SPYDER W/S - BLK - 237     | 1    | EA     |
|              |             | COCKPIT & BOW COVER BLUE W/TOWER                   |      |        |
| 2            | 10.01372    | TONNEAU (BOW) COVER - MARINE BLUE SUN 244          | 1    | EA     |
| 3            | 10.01379    | COCKPIT COVER- W/TOWER L/P W/S-MARINE BLUE SUN 244 | 1    | EA     |
|              |             | COCKPIT & BOW COVER COPPER W/TOWER                 |      |        |
| 2            | 10.00559    | TONNEAU COVER (BOW) - COPPER - 237                 | 1    | EA     |
| 3            | 10.00558    | COCKPIT COVER - W/TOWER SPYDER W/S - COPPER - 237  | 1    | EA     |
|              |             | COCKPIT & BOW COVER RED W/TOWER                    |      |        |
| 2            | 10.00650    | TONNEAU COVER (BOW) - JOCKEY RED - 237             | 1    | EA     |
| 3            | 10.00652    | COCKPIT COVER - W/TOWER SPYDER W/S - JOCKEY RED -  | 1    | EA     |
|              |             | COCKPIT & BOW COVER YELLOW W/TOWER                 |      |        |
| 2            | 10.00651    | TONNEAU COVER (BOW) - SUN YELLOW - 237             | 1    | EA     |
| 3            | 10.00653    | CKPT CVR - W/TOWER SPYDER W/S - SUN YELLOW - 237   | 1    | EA     |
|              |             | SHIPPING COVER                                     |      |        |
| Not Pictured | 10.00413    | SHIPPING COVER - W/WAKEBOARD TOWER - 237           | 1    | EA     |
|              |             | MOORING COVER                                      |      |        |
| Not Pictured | 18.00088    | MOORING COVER - L/P W/S W/TOWER BLK-SUN244/X244    | 1    | EA     |